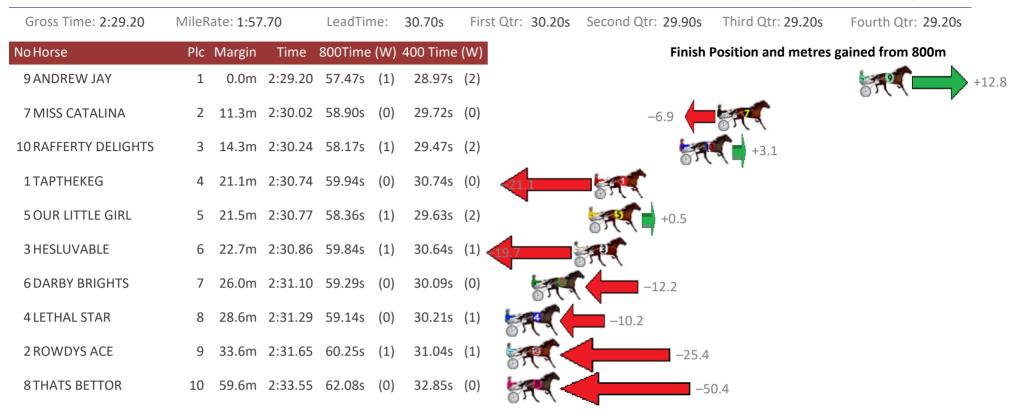

## Redcliffe Race 6 Distance 1780m

Thursday, 20 February 2020

| Gross Time: 2:09.90  | MileR | ate: 1:57 | .50     | LeadTin | ne: | 11.20s   | First Qt | r: 28.40s | Second Qt | r: <b>30.70</b> | s Third Qtr: 29.50s    | Fourth Qtr: 30.10s |
|----------------------|-------|-----------|---------|---------|-----|----------|----------|-----------|-----------|-----------------|------------------------|--------------------|
| No Horse             | Plc   | Margin    | Time    | 800Time | (W) | 400 Time | (W)      |           |           | Fini            | sh Position and metres | gained from 800m   |
| 5 TARGARYEN HANOVER  | 1     | 0.0m      | 2:09.90 | 58.17s  | (1) | 29.29s   | (2)      |           |           |                 |                        | +19.2              |
| 1 KWASII             | 2     | 3.1m      | 2:10.13 | 59.83s  | (0) | 30.33s   | (0)      |           |           |                 | -3.1                   | r <b>ef.</b>       |
| 7 ASHLEE NITRO       | 3     | 9.3m      | 2:10.60 | 59.97s  | (0) | 30.45s   | (0)      |           |           |                 | l.9 🛑 🗺 🚺 e.i          |                    |
| 10 KOOKABURRAPRINCES | S 4   | 9.6m      | 2:10.62 | 59.21s  | (1) | 30.34s   | (2)      |           |           |                 | +5                     | .2                 |
| 9 TASCOTT LADY       | 5     | 10.6m     | 2:10.70 | 59.72s  | (0) | 30.24s   | (0)      |           |           | -1.             | 5 <b>- 37. (</b>       |                    |
| 8 WANJIRU            | 6     | 13.1m     | 2:10.89 | 59.82s  | (1) | 30.92s   | (1)      |           | -         | -2.9            | ST.                    |                    |
| 3 TICK OF THE CLOCK  | 7     | 22.7m     | 2:11.61 | 61.23s  | (1) | 31.15s   | (1)      |           | M. (      |                 | -21.9                  |                    |
| 2 A ROCKNROLL LEGACY | 8     | 23.6m     | 2:11.68 | 60.97s  | (1) | 30.85s   | (1)      |           | ۹₹        |                 | -18.4                  |                    |
| 6 READILY            | 9     | 24.6m     | 2:11.75 | 60.42s  | (0) | 30.72s   | (2)      | .1.0      | e (       |                 |                        |                    |
| 4 GHOST GUM          | 10    | 37.7m     | 2:12.74 | 60.70s  | (0) | 31.84s   | (0)      | ST.       | -14       | 4.7             |                        |                    |