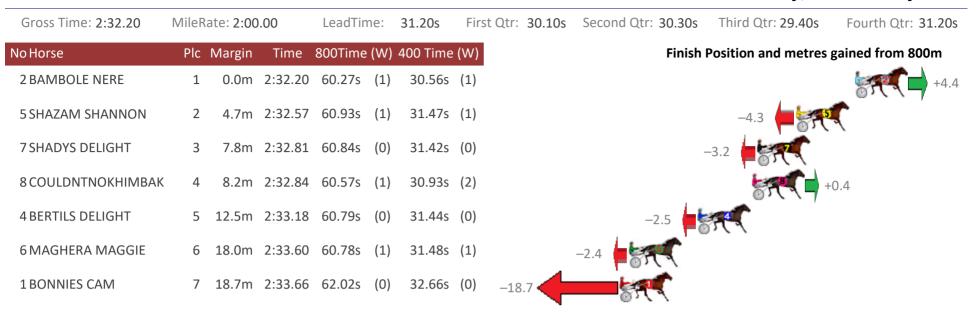

## Redcliffe Race 2 Distance 2040m

Thursday, 20 February 2020

| Gross Time: 2:34.50 | MileRate: 2:01.90 | LeadTime: 32.60s     | First Qtr: 32.00s Second Qtr: 31.30s Third Qtr: 29.50s Fourth Qtr: 29.10s |
|---------------------|-------------------|----------------------|---------------------------------------------------------------------------|
| NoHorse             | Plc Margin Time   | 800Time (W) 400 Time | (W) Finish Position and metres gained from 800m                           |
| 4 TULHURST KATE     | 1 0.0m 2:34.5     | ) 57.27s (1) 28.59s  | (1)                                                                       |
| 5 WECANONLYHOPE     | 2 9.2m 2:35.1     | 7 59.08s (1) 29.59s  | (1) -6.6                                                                  |
| 8 BEEF CITY STARZZZ | 3 12.9m 2:35.4    | 4 58.80s (0) 29.35s  | (0) -2.7                                                                  |
| 7 ELLE JAY          | 4 14.2m 2:35.5    | 3 59.26s (0) 29.81s  | (0) -9.0                                                                  |
| 1 PERFECT FEELING   | 5 21.6m 2:36.0    | 7 60.18s (0) 30.67s  | (0) 21.6                                                                  |
| 9 SISTER FEELGOOD   | 6 24.9m 2:36.3    | 1 59.37s (0) 29.89s  | (0) -10.5                                                                 |
| 6 ALL MADNESS       | 7 25.6m 2:36.3    | 5 58.85s (1) 30.69s  | (2)                                                                       |
| 3 TEACHERS PET      | 8 40.7m 2:37.4    | 5 60.56s (1) 30.52s  | (0) -26.7                                                                 |
| 2 RAYONG PRINCESS   | 9 52.6m 2:38.3    | 3 61.75s (1) 31.79s  | (1)                                                                       |