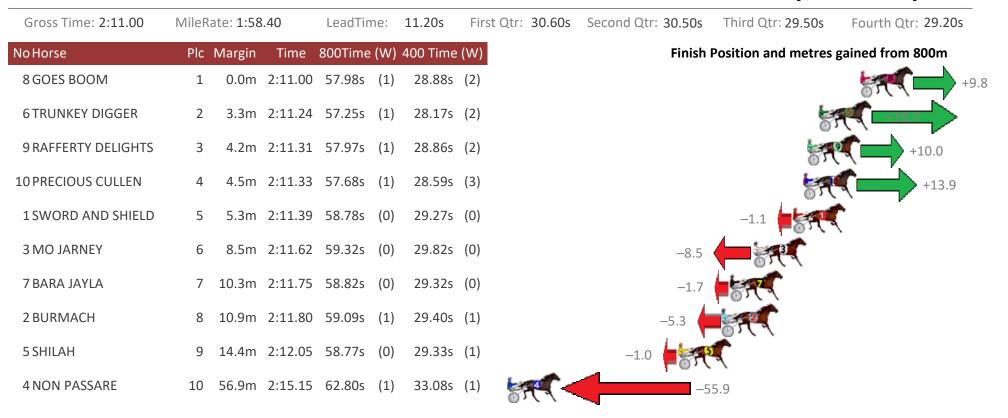

## Redcliffe Race 8 Distance 2040m

Thursday, 27 February 2020

| Gross Time: 2:29.50  | MileRate: 1:58.00 | LeadTime:    | 30.90s Firs  | t Qtr: 29.40s | Second Qtr: 30.30s | Third Qtr: 29.60s   | Fourth Qtr: 29.30s |
|----------------------|-------------------|--------------|--------------|---------------|--------------------|---------------------|--------------------|
| NoHorse              | Plc Margin Time   | 800Time (W   | 400 Time (W) |               | Finish             | Position and metres | gained from 800m   |
| 3 SHERIFF JUJON      | 1 0.0m 2:29.50    | ) 57.93s (1) | 28.64s (1)   |               |                    |                     | +13.2              |
| 6 DOLLARBILL         | 2 1.4m 2:29.60    | 0 59.00s (0) | 29.39s (0)   |               |                    | -1.4                | 57                 |
| 2 ANDREW JAY         | 3 3.8m 2:29.78    | 3 58.83s (1) | 29.58s (2)   |               |                    | 05                  | +1.0               |
| 10 MAKE MINE JOE     | 4 4.2m 2:29.8     | 1 57.93s (1) | 29.05s (0)   |               |                    | 5                   | +13.2              |
| 8 SPRINGFIELD SPIRIT | 5 8.4m 2:30.12    | 2 58.86s (1) | 29.58s (2)   |               |                    | +(                  | 0.6                |
| 1 ARTISTIC SAINT     | 6 20.8m 2:31.02   | 2 59.75s (0) | 29.51s (0)   | -11.6         |                    |                     |                    |
| 5 DONNY JONES        | 7 41.7m 2:32.5    | 5 61.93s (1) | 32.16s (1)   | 177           | -4                 | 1.1                 |                    |
| 4 JACKS AT THE BEACH | 8 642.0m 3:16.53  | 3 ###### (0) | 73.25s (0)   | ST.           | -6                 | 37.                 |                    |