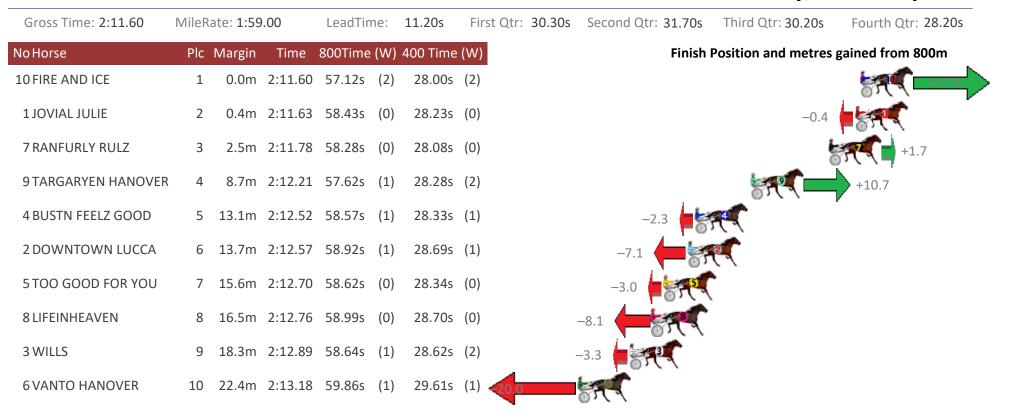

## Redcliffe Race 3 Distance 1780m

Thursday, 27 February 2020

| Gross Time: 2:11.30 | MileRate: 1:58.70 |        | LeadTime: |         | 11.20s | First    | t Qtr: 29 | 9.90s | Second Qtr: 3 | 30.40s   | Third Qtr: 29.70s | Fourth Qtr: 30.10s  |                   |
|---------------------|-------------------|--------|-----------|---------|--------|----------|-----------|-------|---------------|----------|-------------------|---------------------|-------------------|
| NoHorse             | Plc               | Margin | Time      | 800Time | (W)    | 400 Time | (W)       |       |               |          | Finish            | Position and metres | gained from 800m  |
| 7 SHAZAM SHANNON    | 1                 | 0.0m   | 2:11.30   | 59.16s  | (0)    | 29.66s   | (1)       |       |               |          |                   |                     | +8.6              |
| 3 INCITER           | 2                 | 2.1m   | 2:11.46   | 59.96s  | (0)    | 30.26s   | (0)       |       |               |          |                   | -2.1                | SPP (             |
| 1 GLENEAGLE WARRIOR | 3                 | 2.1m   | 2:11.46   | 59.61s  | (0)    | 29.94s   | (0)       |       |               |          |                   |                     | <b>*****</b> +2.5 |
| 8 KWASII            | 4                 | 2.9m   | 2:11.52   | 59.64s  | (1)    | 30.20s   | (2)       |       |               |          |                   |                     | +2.1              |
| 2 WILD ABOUT TOWN   | 5                 | 4.3m   | 2:11.62   | 60.08s  | (1)    | 30.36s   | (1)       |       |               |          |                   | -3.7                | <b>A</b>          |
| 10 SWANKYS ATOM     | 6                 | 11.4m  | 2:12.16   | 59.59s  | (1)    | 30.21s   | (1)       | _     |               |          |                   | +2.8                |                   |
| 4 MISTER ROCKTOBER  | 7                 | 24.6m  | 2:13.15   | 60.61s  | (0)    | 30.78s   | (0)       | -10.8 | 57            | <b>(</b> |                   |                     |                   |
| 6 TELL THE FUTURE   | 8                 | 26.5m  | 2:13.29   | 60.35s  | (1)    | 30.74s   | (1)       | 7.3   | -             | _        |                   |                     |                   |
| 9 MODERN THOUGHT    | 9                 | 42.9m  | 2:14.53   | 62.30s  | (1)    | 32.46s   | (2)       | R     | (-            |          | -3                | 3.5                 |                   |
| 5 ASHLEE NITRO      | 10                | 159.5m | 2:23.30   | 65.74s  | (0)    | 33.82s   | (0)       | 87. V | (-            |          | -7                | 9.5                 |                   |