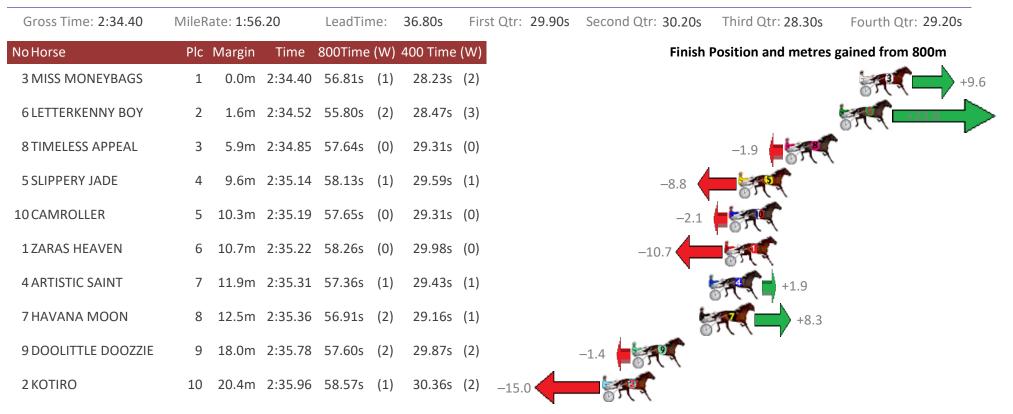

#### Albion Park Race 6 Distance 2138m

Thursday, 9 April 2020

Sectionals Powered by

Home of Australian Harness Sectionals

Get your sectionals delivered to your inbox daily

Check out www.pjdata.com.au