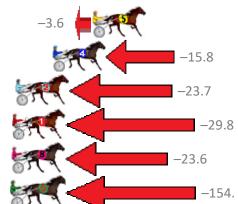

## Thursday, 16 April 2020

| Gross Time: 2:11.20 | MileRate: 2 | :58.70     | LeadTin  | ne: | 11.00s   | First Qtr: 28.70s | Second Qtr: 32.30s | Third Qtr: 29.50s           | Fourth Qtr: 29.70s |
|---------------------|-------------|------------|----------|-----|----------|-------------------|--------------------|-----------------------------|--------------------|
| No Horse            | Plc Mar     | gin Time   | 800Time  | (W) | 400 Time | (W)               | Finish             | Position and metres ${f g}$ | gained from 800m   |
| 8 COMIGAL           | 1 0.0       | 0m 2:11.20 | 58.77s   | (1) | 29.24s   | (1)               |                    |                             | +5.8               |
| 3 MACHIN OUT        | 2 0.        | lm 2:11.21 | L 59.10s | (1) | 29.59s   | (1)               |                    |                             | +1.3               |
| 1 RANFURLY RULZ     | 3 5         | 3m 2:11.63 | L 59.28s | (0) | 29.78s   | (0)               |                    | -1.1                        |                    |
| 5 LISA LINCOLN      | 4 5.        | 7m 2:11.64 | 1 58.87s | (1) | 29.35s   | (1)               |                    | 87.00 C                     | +4.5               |
| 4 SLIPPERY JADE     | 5 7.0       | )m 2:11.74 | 1 58.74s | (0) | 29.12s   | (1)               |                    | \$7. C                      | +6.2               |
| 2 JOANNIES GIRL     | 6 12.       | 5m 2:12.17 | 7 60.12s | (0) | 30.62s   | (0)               | -12.5              | A.                          | •                  |
| 7 STUDLEIGH WILL    | 7 15.4      | 4m 2:12.40 | 59.69s   | (0) | 29.98s   | (0)               | -6.6               | <b>^</b>                    |                    |
| 6 HUNZA VALLEY      | 8 81.8      | 3m 2:17.57 | 7 61.54s | (0) | 32.05s   | (0)               | -3                 | 1.8                         |                    |