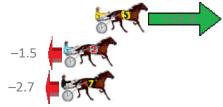

## Thursday, 16 April 2020

| Gross Time: 2:12.30 | MileRate: 1:59.60           | LeadTime:    | 11.30s Fir   | st Qtr: 29.10s                                                                                                                                                                                                                                                                                                                                                                                                                                                                                                                                                                                                                                                                                                                                                                                                                                                                                                                                                                                                                                                                                                                                                                                                                                                                                                                                                                                                                                                                                                                                                                                                                                                                                                                                                                                                                                                                                                                                                                                                                                                                                                                 | Second Qtr: 30.60s | Third Qtr: 30.00s     | Fourth Qtr: 31.30s |
|---------------------|-----------------------------|--------------|--------------|--------------------------------------------------------------------------------------------------------------------------------------------------------------------------------------------------------------------------------------------------------------------------------------------------------------------------------------------------------------------------------------------------------------------------------------------------------------------------------------------------------------------------------------------------------------------------------------------------------------------------------------------------------------------------------------------------------------------------------------------------------------------------------------------------------------------------------------------------------------------------------------------------------------------------------------------------------------------------------------------------------------------------------------------------------------------------------------------------------------------------------------------------------------------------------------------------------------------------------------------------------------------------------------------------------------------------------------------------------------------------------------------------------------------------------------------------------------------------------------------------------------------------------------------------------------------------------------------------------------------------------------------------------------------------------------------------------------------------------------------------------------------------------------------------------------------------------------------------------------------------------------------------------------------------------------------------------------------------------------------------------------------------------------------------------------------------------------------------------------------------------|--------------------|-----------------------|--------------------|
| No Horse            | Plc Margin Time             | 800Time (W)  | 400 Time (W) |                                                                                                                                                                                                                                                                                                                                                                                                                                                                                                                                                                                                                                                                                                                                                                                                                                                                                                                                                                                                                                                                                                                                                                                                                                                                                                                                                                                                                                                                                                                                                                                                                                                                                                                                                                                                                                                                                                                                                                                                                                                                                                                                | Finish             | Position and metres a | gained from 800m   |
| 7 LUXURY LAD        | 1 0.0m 2:12.30              | 0 60.22s (1) | 30.09s (3)   |                                                                                                                                                                                                                                                                                                                                                                                                                                                                                                                                                                                                                                                                                                                                                                                                                                                                                                                                                                                                                                                                                                                                                                                                                                                                                                                                                                                                                                                                                                                                                                                                                                                                                                                                                                                                                                                                                                                                                                                                                                                                                                                                |                    |                       | +14.2              |
| 4 GUY LOOKS GOOD    | 2 3.3m 2:12.57              | 7 61.19s (1) | 31.31s (1)   |                                                                                                                                                                                                                                                                                                                                                                                                                                                                                                                                                                                                                                                                                                                                                                                                                                                                                                                                                                                                                                                                                                                                                                                                                                                                                                                                                                                                                                                                                                                                                                                                                                                                                                                                                                                                                                                                                                                                                                                                                                                                                                                                |                    | 01                    | +1.5               |
| 5 VOODOO FELLA      | 3 4.5m 2:12.67              | 7 61.64s (1) | 31.65s (0)   |                                                                                                                                                                                                                                                                                                                                                                                                                                                                                                                                                                                                                                                                                                                                                                                                                                                                                                                                                                                                                                                                                                                                                                                                                                                                                                                                                                                                                                                                                                                                                                                                                                                                                                                                                                                                                                                                                                                                                                                                                                                                                                                                |                    | -4.5                  | •                  |
| 3 GRETELS GIRL      | 4 20.0m 2:13.9 <sup>4</sup> | 1 62.34s (0) | 32.02s (0)   | -13.6                                                                                                                                                                                                                                                                                                                                                                                                                                                                                                                                                                                                                                                                                                                                                                                                                                                                                                                                                                                                                                                                                                                                                                                                                                                                                                                                                                                                                                                                                                                                                                                                                                                                                                                                                                                                                                                                                                                                                                                                                                                                                                                          |                    |                       |                    |
| 2 HARRY CROFT       | 5 20.8m 2:14.00             | 62.79s (0)   | 32.44s (0)   | <del>-</del> 19.6                                                                                                                                                                                                                                                                                                                                                                                                                                                                                                                                                                                                                                                                                                                                                                                                                                                                                                                                                                                                                                                                                                                                                                                                                                                                                                                                                                                                                                                                                                                                                                                                                                                                                                                                                                                                                                                                                                                                                                                                                                                                                                              |                    |                       |                    |
| 6 MISS FRICTION     | 6 29.9m 2:14.75             | 61.96s (1)   | 32.65s (2)   | STORE OF THE PARTY | -8.7               |                       |                    |
| 8 BELLA GODIVA      | 7 30.8m 2:14.82             | 2 62.95s (1) | 32.81s (1)   |                                                                                                                                                                                                                                                                                                                                                                                                                                                                                                                                                                                                                                                                                                                                                                                                                                                                                                                                                                                                                                                                                                                                                                                                                                                                                                                                                                                                                                                                                                                                                                                                                                                                                                                                                                                                                                                                                                                                                                                                                                                                                                                                | -21.6              |                       |                    |
| 1 JUST ROMAN        | 8 60.8m 2:17.27             | 7 64.97s (0) | 34.46s (0)   |                                                                                                                                                                                                                                                                                                                                                                                                                                                                                                                                                                                                                                                                                                                                                                                                                                                                                                                                                                                                                                                                                                                                                                                                                                                                                                                                                                                                                                                                                                                                                                                                                                                                                                                                                                                                                                                                                                                                                                                                                                                                                                                                | -4                 | 8.2                   |                    |