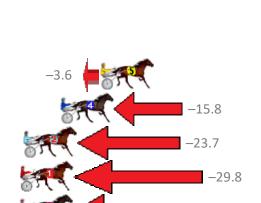

## Thursday, 16 April 2020

| Gross Time: 2:11.80 | Mile | Rate: 1:59 | 9.20    | LeadTir | ne:   | 11.40s   | First Q | tr: 29 | .70s | Second Qtr: 3 | 31.80s | Third Qtr: 29.80s     | Fourth Qtr: 29.10s |
|---------------------|------|------------|---------|---------|-------|----------|---------|--------|------|---------------|--------|-----------------------|--------------------|
| No Horse            | Plc  | Margin     | Time    | 800Time | e (W) | 400 Time | (W)     |        |      |               | Finish | n Position and metres | gained from 800m   |
| 4 CORINDHAP CREEK   | 1    | 0.0m       | 2:11.80 | 58.56s  | (1)   | 28.77s   | (2)     |        |      |               |        |                       | +4.6               |
| 1 TARGARYEN HANOVER | 2    | 0.8m       | 2:11.86 | 58.93s  | (0)   | 29.16s   | (0)     |        |      |               |        | -0.4                  | - ST. T.           |
| 7 COUNTRY RUN       | 3    | 10.9m      | 2:12.63 | 59.33s  | (0)   | 29.58s   | (0)     |        |      | <b>-</b> !    | 5.9    |                       |                    |
| 6 GHOST GUM         | 4    | 11.9m      | 2:12.71 | 59.10s  | (0)   | 29.37s   | (0)     |        |      | -2            | 2.7    | ST.                   |                    |
| 2 AROONA            | 5    | 17.3m      | 2:13.12 | 59.17s  | (0)   | 29.43s   | (0)     |        |      | -3.7          | 2      |                       |                    |
| 8 DOWNTOWN LUCCA    | 6    | 17.4m      | 2:13.13 | 59.51s  | (1)   | 29.66s   | (1)     |        | -8.4 | 4             |        |                       |                    |
| 5 THANKHEAVNFORGIRL | S 7  | 33.3m      | 2:14.34 | 61.34s  | (1)   | 31.41s   | (1)     | F (*   |      | <del>-</del>  | _      | -33.3                 |                    |
| 3 JINGLES BROMAC    | 8    | 42.8m      | 2:15.07 | 60.38s  | (0)   | 31.11s   | (1)     | 3      |      | <u>-</u>      | 20.2   |                       |                    |