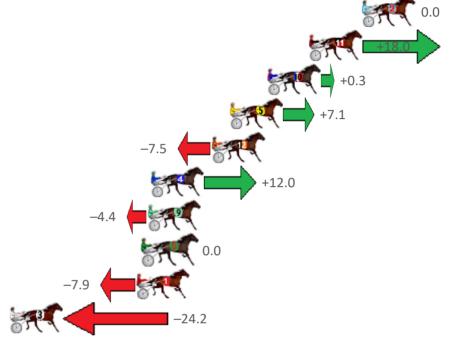

10 45.2m 2:40.06 59.85s

6 16.8m 2:37.89 57.23s (0)

7 17.0m 2:37.90 58.42s (1)

Fourth Qtr: 29.20s

| Gross Time: 2:36.60   | MileF | Rate: 1:57 | '.90    | LeadTime  | e: :  | 38.00s   | First Qtr: 32.30s | Second Qtr: 28.20s | Third Qtr: 28.90s   | Fourth Qtr: 29.20 |
|-----------------------|-------|------------|---------|-----------|-------|----------|-------------------|--------------------|---------------------|-------------------|
| No Horse              | Plc   | Margin     | Time    | 800Time ( | (W) 4 | 400 Time | (W)               | Finish             | Position and metres | gained from 800m  |
| 2 TORQUE ONETWOTHR    | E 1   | 0.0m       | 2:36.60 | 58.10s    | (0)   | 29.20s   | (0)               |                    |                     | 0.0               |
| 11 ALL GOOD WALLY     | 2     | 4.2m       | 2:36.92 | 56.80s    | (1)   | 28.10s   | (1)               |                    |                     | +18.0             |
| 10 A ROCKNROLL LEGACY | 3     | 7.5m       | 2:37.17 | 58.08s    | (1)   | 29.44s   | (1)               |                    | \$7. C              | +0.3              |
| 5 NIFTY STUDLEIGH     | 4     | 10.5m      | 2:37.40 | 57.59s    | (1)   | 28.89s   | (2)               |                    | +7.                 | 1                 |