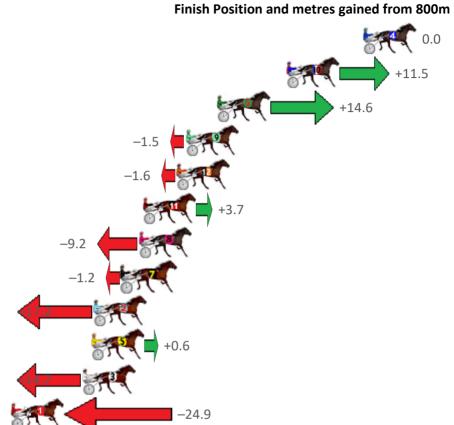

**Sectionals** Powered by

**Home of Australian Harness Sectionals** 

Get your sectionals delivered to your inbox daily Check out www.pjdata.com.au

Fourth Qtr: 28.20s

| Gross Time: 2:36.70 | MileR | ate: 1:57 | .90     | LeadTin | ne: | 38.50s   | First | Qtr: 30.50s | Second Qtr: 3 | 0.90s    | Third Qtr: 28.60s                                                                                                                                                                                                                                                                                                                                                                                                                                                                                                                                                                                                                                                                                                                                                                                                                                                                                                                                                                                                                                                                                                                                                                                                                                                                                                                                                                                                                                                                                                                                                                                                                                                                                                                                                                                                                                                                                                                                                                                                                                                                                                             |
|---------------------|-------|-----------|---------|---------|-----|----------|-------|-------------|---------------|----------|-------------------------------------------------------------------------------------------------------------------------------------------------------------------------------------------------------------------------------------------------------------------------------------------------------------------------------------------------------------------------------------------------------------------------------------------------------------------------------------------------------------------------------------------------------------------------------------------------------------------------------------------------------------------------------------------------------------------------------------------------------------------------------------------------------------------------------------------------------------------------------------------------------------------------------------------------------------------------------------------------------------------------------------------------------------------------------------------------------------------------------------------------------------------------------------------------------------------------------------------------------------------------------------------------------------------------------------------------------------------------------------------------------------------------------------------------------------------------------------------------------------------------------------------------------------------------------------------------------------------------------------------------------------------------------------------------------------------------------------------------------------------------------------------------------------------------------------------------------------------------------------------------------------------------------------------------------------------------------------------------------------------------------------------------------------------------------------------------------------------------------|
| No Horse            | Plc   | Margin    | Time    | 800Time | (W) | 400 Time | (W)   |             |               | Finish P | osition and metres                                                                                                                                                                                                                                                                                                                                                                                                                                                                                                                                                                                                                                                                                                                                                                                                                                                                                                                                                                                                                                                                                                                                                                                                                                                                                                                                                                                                                                                                                                                                                                                                                                                                                                                                                                                                                                                                                                                                                                                                                                                                                                            |
| 4 BLACK HAWK JOE    | 1     | 0.0m      | 2:36.70 | 56.80s  | (0) | 28.20s   | (0)   |             |               |          |                                                                                                                                                                                                                                                                                                                                                                                                                                                                                                                                                                                                                                                                                                                                                                                                                                                                                                                                                                                                                                                                                                                                                                                                                                                                                                                                                                                                                                                                                                                                                                                                                                                                                                                                                                                                                                                                                                                                                                                                                                                                                                                               |
| 10 GWENDALION       | 2     | 6.1m      | 2:37.15 | 55.99s  | (2) | 27.70s   | (2)   |             |               |          | ST.                                                                                                                                                                                                                                                                                                                                                                                                                                                                                                                                                                                                                                                                                                                                                                                                                                                                                                                                                                                                                                                                                                                                                                                                                                                                                                                                                                                                                                                                                                                                                                                                                                                                                                                                                                                                                                                                                                                                                                                                                                                                                                                           |
| 6 ALBION ARK        | 3     | 11.6m     | 2:37.56 | 55.77s  | (1) | 27.74s   | (2)   |             |               |          | THE CONTRACTOR OF THE PARTY OF |
| 9 SIGNORINA JUJON   | 4     | 14.1m     | 2:37.74 | 56.91s  | (1) | 28.56s   | (2)   |             | -1.5          |          | •                                                                                                                                                                                                                                                                                                                                                                                                                                                                                                                                                                                                                                                                                                                                                                                                                                                                                                                                                                                                                                                                                                                                                                                                                                                                                                                                                                                                                                                                                                                                                                                                                                                                                                                                                                                                                                                                                                                                                                                                                                                                                                                             |
| 12 WARNER           | 5     | 14.8m     | 2:37.80 | 56.91s  | (0) | 27.92s   | (0)   |             | -1.6          |          | ^                                                                                                                                                                                                                                                                                                                                                                                                                                                                                                                                                                                                                                                                                                                                                                                                                                                                                                                                                                                                                                                                                                                                                                                                                                                                                                                                                                                                                                                                                                                                                                                                                                                                                                                                                                                                                                                                                                                                                                                                                                                                                                                             |
| 11 TEARAWAY DIAMOND | 6     | 17.5m     | 2:38.00 | 56.54s  | (1) | 28.18s   | (1)   |             | 57            |          | +3.7                                                                                                                                                                                                                                                                                                                                                                                                                                                                                                                                                                                                                                                                                                                                                                                                                                                                                                                                                                                                                                                                                                                                                                                                                                                                                                                                                                                                                                                                                                                                                                                                                                                                                                                                                                                                                                                                                                                                                                                                                                                                                                                          |
| 8 MONTANA LAD       | 7     | 17.8m     | 2:38.02 | 57.45s  | (0) | 28.47s   | (0)   | <b>-</b> 9. | 2             |          |                                                                                                                                                                                                                                                                                                                                                                                                                                                                                                                                                                                                                                                                                                                                                                                                                                                                                                                                                                                                                                                                                                                                                                                                                                                                                                                                                                                                                                                                                                                                                                                                                                                                                                                                                                                                                                                                                                                                                                                                                                                                                                                               |
| 7 UNDERTHEKILT      | 8     | 19.2m     | 2:38.12 | 56.88s  | (0) | 27.88s   | (0)   | -           | 1.2           | •        |                                                                                                                                                                                                                                                                                                                                                                                                                                                                                                                                                                                                                                                                                                                                                                                                                                                                                                                                                                                                                                                                                                                                                                                                                                                                                                                                                                                                                                                                                                                                                                                                                                                                                                                                                                                                                                                                                                                                                                                                                                                                                                                               |
| 2 JENUFLECTION      | 9     | 21.4m     | 2:38.29 | 58.01s  | (0) | 29.08s   | (0)   | 17.2        |               |          |                                                                                                                                                                                                                                                                                                                                                                                                                                                                                                                                                                                                                                                                                                                                                                                                                                                                                                                                                                                                                                                                                                                                                                                                                                                                                                                                                                                                                                                                                                                                                                                                                                                                                                                                                                                                                                                                                                                                                                                                                                                                                                                               |
| 5 WANJIRU           | 10    | 21.6m     | 2:38.30 | 56.76s  | (0) | 28.13s   | (1)   | •           | +             | 0.6      |                                                                                                                                                                                                                                                                                                                                                                                                                                                                                                                                                                                                                                                                                                                                                                                                                                                                                                                                                                                                                                                                                                                                                                                                                                                                                                                                                                                                                                                                                                                                                                                                                                                                                                                                                                                                                                                                                                                                                                                                                                                                                                                               |
| 3 SOULWRITER        | 11    | 22.3m     | 2:38.35 | 57.84s  | (1) | 28.81s   | (1)   | -14.7       | STE T         |          |                                                                                                                                                                                                                                                                                                                                                                                                                                                                                                                                                                                                                                                                                                                                                                                                                                                                                                                                                                                                                                                                                                                                                                                                                                                                                                                                                                                                                                                                                                                                                                                                                                                                                                                                                                                                                                                                                                                                                                                                                                                                                                                               |
| 1 HIGH ON MONTANA   | 12    | 28.1m     | 2:38.78 | 58.56s  | (1) | 29.54s   | (1)   |             |               | -24.9    |                                                                                                                                                                                                                                                                                                                                                                                                                                                                                                                                                                                                                                                                                                                                                                                                                                                                                                                                                                                                                                                                                                                                                                                                                                                                                                                                                                                                                                                                                                                                                                                                                                                                                                                                                                                                                                                                                                                                                                                                                                                                                                                               |