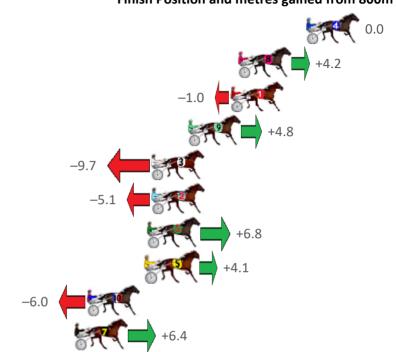

**Home of Australian Harness Sectionals** 

Get your sectionals delivered to your inbox daily Check out www.pjdata.com.au

| Gross Time: 1:55.50 | MileR | ate: 1:52 | 2.00    | LeadTin | ne: | 3.40s    | First Qtr: 27.80s | Second Qtr: 28.70s                                                                                                                                                                                                                                                                                                                                                                                                                                                                                                                                                                                                                                                                                                                                                                                                                                                                                                                                                                                                                                                                                                                                                                                                                                                                                                                                                                                                                                                                                                                                                                                                                                                                                                                                                                                                                                                                                                                                                                                                                                                                                                            | Third Qtr: 27.30s   | Fourth Qtr: 28.30s |
|---------------------|-------|-----------|---------|---------|-----|----------|-------------------|-------------------------------------------------------------------------------------------------------------------------------------------------------------------------------------------------------------------------------------------------------------------------------------------------------------------------------------------------------------------------------------------------------------------------------------------------------------------------------------------------------------------------------------------------------------------------------------------------------------------------------------------------------------------------------------------------------------------------------------------------------------------------------------------------------------------------------------------------------------------------------------------------------------------------------------------------------------------------------------------------------------------------------------------------------------------------------------------------------------------------------------------------------------------------------------------------------------------------------------------------------------------------------------------------------------------------------------------------------------------------------------------------------------------------------------------------------------------------------------------------------------------------------------------------------------------------------------------------------------------------------------------------------------------------------------------------------------------------------------------------------------------------------------------------------------------------------------------------------------------------------------------------------------------------------------------------------------------------------------------------------------------------------------------------------------------------------------------------------------------------------|---------------------|--------------------|
| No Horse            | Plc   | Margin    | Time    | 800Time | (W) | 400 Time | (W)               | Finish                                                                                                                                                                                                                                                                                                                                                                                                                                                                                                                                                                                                                                                                                                                                                                                                                                                                                                                                                                                                                                                                                                                                                                                                                                                                                                                                                                                                                                                                                                                                                                                                                                                                                                                                                                                                                                                                                                                                                                                                                                                                                                                        | Position and metres | gained from 800m   |
| 2 ROCKNROLL CLASSIC | 1     | 0.0m      | 1:55.50 | 55.60s  | (0) | 28.30s   | (0)               |                                                                                                                                                                                                                                                                                                                                                                                                                                                                                                                                                                                                                                                                                                                                                                                                                                                                                                                                                                                                                                                                                                                                                                                                                                                                                                                                                                                                                                                                                                                                                                                                                                                                                                                                                                                                                                                                                                                                                                                                                                                                                                                               |                     | 0.0                |
| 8 KILLARA KAOS      | 2     | 4.8m      | 1:55.86 | 55.31s  | (0) | 27.92s   | (0)               |                                                                                                                                                                                                                                                                                                                                                                                                                                                                                                                                                                                                                                                                                                                                                                                                                                                                                                                                                                                                                                                                                                                                                                                                                                                                                                                                                                                                                                                                                                                                                                                                                                                                                                                                                                                                                                                                                                                                                                                                                                                                                                                               |                     | +4.2               |
| 10 DATTITUDE        | 3     | 5.1m      | 1:55.88 | 54.94s  | (0) | 27.60s   | (0)               |                                                                                                                                                                                                                                                                                                                                                                                                                                                                                                                                                                                                                                                                                                                                                                                                                                                                                                                                                                                                                                                                                                                                                                                                                                                                                                                                                                                                                                                                                                                                                                                                                                                                                                                                                                                                                                                                                                                                                                                                                                                                                                                               |                     | +9.5               |
| 1 VIENNA BOY        | 4     | 9.2m      | 1:56.18 | 55.90s  | (0) | 28.55s   | (0)               | -4.4                                                                                                                                                                                                                                                                                                                                                                                                                                                                                                                                                                                                                                                                                                                                                                                                                                                                                                                                                                                                                                                                                                                                                                                                                                                                                                                                                                                                                                                                                                                                                                                                                                                                                                                                                                                                                                                                                                                                                                                                                                                                                                                          | - 57°               | •                  |
| 7 WITH AUTHORITY    | 5     | 11.2m     | 1:56.33 | 55.02s  | (0) | 27.72s   | (0)               |                                                                                                                                                                                                                                                                                                                                                                                                                                                                                                                                                                                                                                                                                                                                                                                                                                                                                                                                                                                                                                                                                                                                                                                                                                                                                                                                                                                                                                                                                                                                                                                                                                                                                                                                                                                                                                                                                                                                                                                                                                                                                                                               | +8.4                | 1                  |
| 4 MISS MONEYBAGS    | 6     | 15.1m     | 1:56.62 | 55.50s  | (1) | 28.18s   | (1)               | 55                                                                                                                                                                                                                                                                                                                                                                                                                                                                                                                                                                                                                                                                                                                                                                                                                                                                                                                                                                                                                                                                                                                                                                                                                                                                                                                                                                                                                                                                                                                                                                                                                                                                                                                                                                                                                                                                                                                                                                                                                                                                                                                            | +1.5                |                    |
| 9 ILLAWONG DREAMTIM | 7     | 16.8m     | 1:56.75 | 56.00s  | (1) | 28.64s   | (1)               | -5.8                                                                                                                                                                                                                                                                                                                                                                                                                                                                                                                                                                                                                                                                                                                                                                                                                                                                                                                                                                                                                                                                                                                                                                                                                                                                                                                                                                                                                                                                                                                                                                                                                                                                                                                                                                                                                                                                                                                                                                                                                                                                                                                          | '                   |                    |
| 3 IMASPORTSSTAR     | 8     | 17.8m     | 1:56.82 | 56.47s  | (1) | 29.03s   | (1) -12.6         | THE COLUMN TWO IS NOT |                     |                    |
| 6 EH EF EL          | 9     | 18.8m     | 1:56.90 | 55.06s  | (1) | 27.85s   | (1)               | ST.                                                                                                                                                                                                                                                                                                                                                                                                                                                                                                                                                                                                                                                                                                                                                                                                                                                                                                                                                                                                                                                                                                                                                                                                                                                                                                                                                                                                                                                                                                                                                                                                                                                                                                                                                                                                                                                                                                                                                                                                                                                                                                                           | +7.8                |                    |
| 5 BURMACH           | 10    | 19.8m     | 1:56.97 | 55.46s  | (1) | 28.22s   | (1)               | +2.0                                                                                                                                                                                                                                                                                                                                                                                                                                                                                                                                                                                                                                                                                                                                                                                                                                                                                                                                                                                                                                                                                                                                                                                                                                                                                                                                                                                                                                                                                                                                                                                                                                                                                                                                                                                                                                                                                                                                                                                                                                                                                                                          |                     |                    |