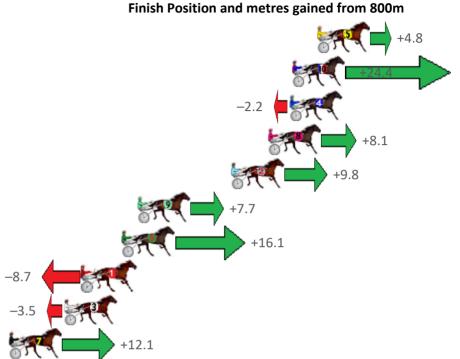

**Home of Australian Harness Sectionals** 

Get your sectionals delivered to your inbox daily

Fourth Qtr: 28.80s

| Gross Time: 1:57.60 | MileR | ate: 1:54 | .00     | LeadTir | ne: | 3.20s    | First Qtr: | 27.00s | Second Qtr: 30.50s | Third Qtr: 28.10s   |
|---------------------|-------|-----------|---------|---------|-----|----------|------------|--------|--------------------|---------------------|
| No Horse            | Plc   | Margin    | Time    | 800Time | (W) | 400 Time | (W)        |        | Finish             | Position and metres |
| 5 NOTORIOUS         | 1     | 0.0m      | 1:57.60 | 56.56s  | (0) | 28.48s   | (0)        |        |                    |                     |
| 10 ARMA NAUGHTY     | 2     | 2.0m      | 1:57.75 | 55.17s  | (1) | 27.85s   | (2)        |        |                    |                     |
| 4 HUNTAWAY          | 3     | 2.2m      | 1:57.77 | 57.06s  | (0) | 28.96s   | (0)        |        |                    | -2.2                |
| 8 GOOD AS IT GETS   | 4     | 3.9m      | 1:57.89 | 56.33s  | (1) | 28.64s   | (1)        |        |                    | 5                   |
| 2 ALI DOWNUNDER     | 5     | 6.8m      | 1:58.11 | 56.21s  | (1) | 28.46s   | (1)        |        |                    | F. C                |
| 9 THE MONEY BALL    | 6     | 14.3m     | 1:58.68 | 56.36s  | (1) | 28.65s   | (1)        |        |                    | +7.7                |
| 6 MISTER DIAMOND    | 7     | 15.5m     | 1:58.77 | 55.76s  | (1) | 28.35s   | (2)        |        |                    | +16.1               |
| 1 ROLL WITH ROCKY   | 8     | 18.7m     | 1:59.01 | 57.52s  | (0) | 29.45s   | (0)        | -8.7   |                    | •                   |
| 3 FRENCH GLOBE      | 9     | 20.1m     | 1:59.12 | 57.15s  | (0) | 29.05s   | (0)        | -3.5   |                    |                     |
| 7 OUR UNCLE JIM     | 10    | 24.5m     | 1:59.45 | 56.04s  | (1) | 28.79s   | (0)        |        | +12.1              |                     |