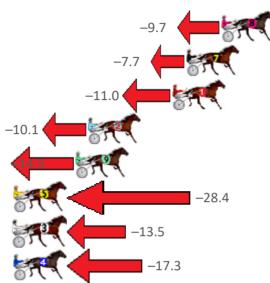

| Gross Time: 2:29.60 | MileRate: 1: | 58.00     | LeadTin  | ne: | 30.40s   | First | : Qtr: 3       | 30.00s       | Second Qt    | r: <b>29</b> .9 | 0s Thir      | d Qtr: 29.40s | Fourth Qtr: 29.90s |
|---------------------|--------------|-----------|----------|-----|----------|-------|----------------|--------------|--------------|-----------------|--------------|---------------|--------------------|
| No Horse            | Plc Margi    | n Time    | 800Time  | (W) | 400 Time | (W)   |                |              |              | Fin             | ish Positi   | on and metres | gained from 800m   |
| 8 WESTERN SHOWGIRL  | 1 0.0r       | n 2:29.60 | 58.09s   | (2) | 29.90s   | (0)   |                |              |              |                 |              |               | +16.4              |
| 1 MAKINMEFEELGOOD   | 2 5.7r       | n 2:30.05 | 5 59.72s | (0) | 29.82s   | (0)   |                |              |              |                 | <b>-</b> 5.7 | 7 🗕 😽 🤁       |                    |
| 9 DOWNTOWN LUCCA    | 3 8.7r       | n 2:30.28 | 3 58.38s | (1) | 30.09s   | (2)   |                |              |              |                 |              |               | +12.5              |
| 6 BARONE            | 4 19.8r      | n 2:31.15 | 5 59.49s | (0) | 30.20s   | (1)   |                | -2.          | 6            |                 |              |               |                    |
| 5 INCITER           | 5 21.5r      | n 2:31.28 | 3 60.25s | (0) | 30.87s   | (1)   | <b>−12.9 ◆</b> | $\leftarrow$ | FF(**        |                 |              |               |                    |
| 3 ELSIES GIRL       | 6 29.7r      | n 2:31.93 | 8 60.55s | (0) | 31.14s   | (0)   | 8              | <b>2</b>     | -1           | 16.9            |              |               |                    |
| 7 PIN CODE          | 7 33.2r      | n 2:32.20 | 0 61.44s | (0) | 32.14s   | (1)   | OF T           | <b></b>      | $\leftarrow$ |                 | -29.0        |               |                    |
| 4 GO ANNE GO        | 8 33.9r      | n 2:32.26 | 60.78s   | (1) | 31.05s   | (2)   | S.F.           |              |              | -20.1           |              |               |                    |
| 2 MAGHERA MAGGIE    | 9 93.6r      | n 2:36.93 | 65.51s   | (1) | 34.98s   | (0)   | 5              |              | $\leftarrow$ |                 | -84.2        |               |                    |