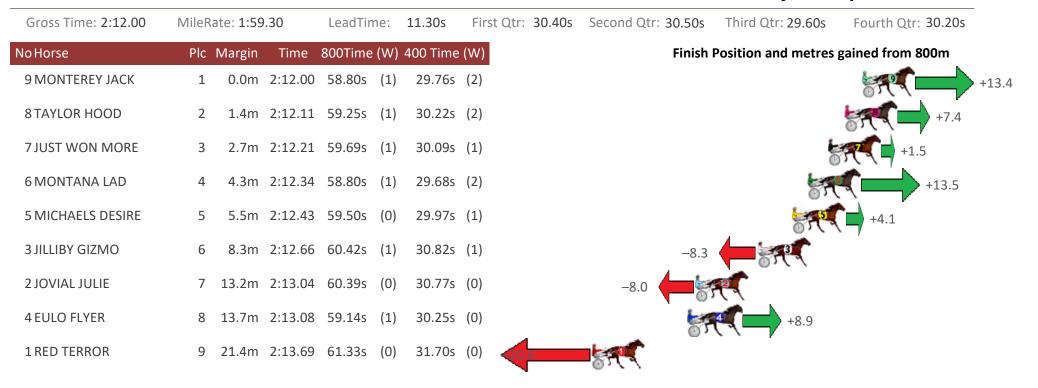

# Redcliffe Race 6 Distance 1780m

| Gross Time: 2:11.90 | MileR | ate: 1:59 | .30     | LeadTin | ne: | 11.20s   | First Qtr | : 30.20s           | Second Qtr: 31.0 | Os Third Qtr: 29.40s   | Fourth Qtr: 30.10s |
|---------------------|-------|-----------|---------|---------|-----|----------|-----------|--------------------|------------------|------------------------|--------------------|
| NoHorse             | Plc   | Margin    | Time    | 800Time | (W) | 400 Time | (W)       |                    | Fini             | sh Position and metres | gained from 800m   |
| 1 A KERRY MAN       | 1     | 0.0m      | 2:11.90 | 59.50s  | (0) | 30.10s   | (0)       |                    |                  |                        | 0.0                |
| 9 DONNY JONES       | 2     | 14.2m     | 2:13.02 | 59.25s  | (1) | 30.04s   | (2)       |                    | <b></b>          | +3.4                   |                    |
| 7 HOLDINGNO CURRENC | Y 3   | 15.0m     | 2:13.08 | 60.27s  | (0) | 30.76s   | (0)       |                    | -10.4            | <b>7</b>               |                    |
| 4 TAJIE BABY        | 4     | 17.5m     | 2:13.28 | 59.12s  | (1) | 29.94s   | (2)       |                    | ST.              | +5.1                   |                    |
| 3 ONE LAST ROLL     | 5     | 17.7m     | 2:13.30 | 60.35s  | (1) | 30.75s   | (1)       | -11.5              |                  |                        |                    |
| 6 JERONIMO JOE      | 6     | 22.2m     | 2:13.65 | 61.01s  | (1) | 31.43s   | (1)       |                    | ST.              |                        |                    |
| 5 BALLATOR THOR     | 7     | 23.6m     | 2:13.76 | 60.22s  | (0) | 30.79s   | (1)       | <mark>9.8 8</mark> | A.               |                        |                    |
| 2 STONE CRACKER     | 8     | 24.1m     | 2:13.80 | 60.45s  | (1) | 31.10s   | (2)       | .9                 | <b>e</b>         |                        |                    |
| 8 SWORD AND SHIELD  | 9     | 27.8m     | 2:14.09 | 60.88s  | (0) | 31.37s   | (0) 皆     | <b>A</b>           | -18.6            |                        |                    |