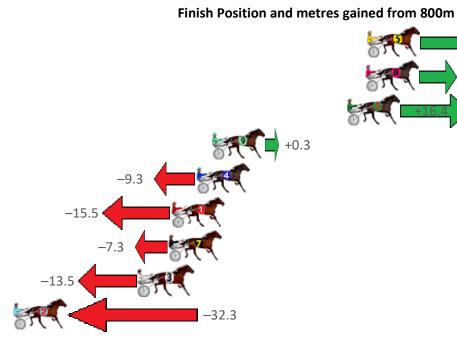

## Wednesday, 14 October 2020

| Gross Time: 2:29.20 | MileR | Rate: 1:57 | 7.70    | LeadTir | ne: | 30.00s   | First C | tr: 30.90s | Second Qtr: 29.7 | 0s Third Qtr: 29.20s    | Fourth Qtr: 29.40s |
|---------------------|-------|------------|---------|---------|-----|----------|---------|------------|------------------|-------------------------|--------------------|
| No Horse            | Plc   | Margin     | Time    | 800Time | (W) | 400 Time | (W)     |            | Fin              | ish Position and metres | gained from 800m   |
| 9 LISA LINCOLN      | 1     | 0.0m       | 2:29.20 | 58.13s  | (2) | 29.14s   | (2)     |            |                  |                         | +6.4               |
| 6 LA PLAYER         | 2     | 0.4m       | 2:29.23 | 57.83s  | (2) | 28.80s   | (2)     |            |                  |                         | +10.6              |
| 2 LOOKING FABULOUS  | 3     | 7.1m       | 2:29.75 | 59.12s  | (0) | 29.92s   | (0)     |            |                  | -7.1                    |                    |
| 5 RANIERI           | 4     | 8.2m       | 2:29.83 | 58.34s  | (1) | 29.21s   | (1)     |            |                  | SF C                    | +3.6               |
| 8 WEEDONS EXPRESS   | 5     | 12.6m      | 2:30.17 | 59.18s  | (1) | 29.88s   | (0)     |            | -8.0             |                         |                    |
| 4 MACH TORQUE       | 6     | 22.8m      | 2:30.96 | 60.23s  | (1) | 30.88s   | (1)     |            | STEET COMMENT    | -22.4                   |                    |
| 7 ANDREW JAY        | 7     | 26.8m      | 2:31.27 | 59.88s  | (0) | 30.22s   | (1)     | STE T      | -17.6            | 5                       |                    |
| 3 BUSTN FEELZ GOOD  | 8     | 32.5m      | 2:31.71 | 59.96s  | (0) | 30.27s   | (1)     | STE T      | -18.7            |                         |                    |
| 1 NOLONGA YOUR CHOI | C 9   | 69.6m      | 2:34.57 | 63.31s  | (0) | 33.61s   | (0)     | 1997 -     | $\leftarrow$     | -64.6                   |                    |