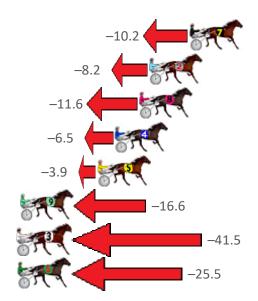

## Wednesday, 14 October 2020

| Gross Time: 2:12.80 | MileR | ate: 2:00 | 0.10    | LeadTin | ne: | 11.40s   | First Qtr | : 30.70s | Second Qtr: 30.70s | Third Qtr: 29.30s   | Fourth Qtr: 30.70s |
|---------------------|-------|-----------|---------|---------|-----|----------|-----------|----------|--------------------|---------------------|--------------------|
| No Horse            | Plc   | Margin    | Time    | 800Time | (W) | 400 Time | (W)       |          | Finish             | Position and metres | gained from 800m   |
| 7 GIRL ON THE GO    | 1     | 0.0m      | 2:12.80 | 59.30s  | (0) | 29.65s   | (1)       |          |                    |                     | +9.4               |
| 1 PIN CODE          | 2     | 0.8m      | 2:12.86 | 60.06s  | (0) | 30.76s   | (0)       |          |                    | -0.8                |                    |
| 9 BARA JAYLA        | 3     | 2.6m      | 2:13.01 | 59.08s  | (0) | 29.54s   | (0)       |          |                    | <b>&amp;</b>        | +12.4              |
| 5 PRINCE JOY        | 4     | 4.2m      | 2:13.14 | 59.61s  | (1) | 29.75s   | (3)       |          |                    | <b>87</b>           | +5.2               |
| 8 ROWDYS ACE        | 5     | 6.2m      | 2:13.30 | 59.13s  | (1) | 29.36s   | (2)       |          |                    |                     | +11.6              |
| 2 FAMOUS SHOES      | 6     | 9.8m      | 2:13.59 | 60.40s  | (0) | 30.72s   | (0)       |          | -5.4               | -87                 |                    |
| 3 VOODOO FELLA      | 7     | 16.4m     | 2:14.12 | 60.21s  | (1) | 30.24s   | (1)       |          | -2.8               |                     |                    |
| 6 PROMISES MADE     | 8     | 25.9m     | 2:14.88 | 61.56s  | (1) | 31.44s   | (2)       |          | -20                | 9                   |                    |