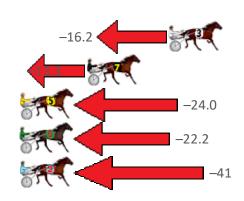

| No Horse             | Plc | Margin | Time    | 800Time | (W) | 400 Time (W) |
|----------------------|-----|--------|---------|---------|-----|--------------|
| 5 WRITEABOUTCHELSEA  | 1   | 0.0m   | 2:14.70 | 59.70s  | (1) | 29.62s (2)   |
| 8 HOLLIE             | 2   | 0.1m   | 2:14.71 | 60.04s  | (1) | 29.99s (2)   |
| 6 SOPHIES PRIDE      | 3   | 1.6m   | 2:14.83 | 59.46s  | (1) | 29.37s (2)   |
| 9 THANKHEAVNFORGIRLS | 4   | 12.3m  | 2:15.67 | 60.68s  | (0) | 30.27s (1)   |
| 4 CATCH THE BOUQUET  | 5   | 13.5m  | 2:15.76 | 61.40s  | (0) | 30.59s (0)   |
| 1 CHEYENNE AUTUMN    | 6   | 15.5m  | 2:15.92 | 61.87s  | (0) | 31.07s (0)   |
| 7 CHANG              | 7   | 15.7m  | 2:15.94 | 61.25s  | (0) | 30.42s (0)   |
| 3 FORTYFIVE ROCK     | 8   | 18.1m  | 2:16.13 | 61.72s  | (1) | 31.10s (1)   |
| 2 ITMIGHTBEYOU       | 9   | 32.7m  | 2:17.28 | 63.14s  | (1) | 32.55s (1)   |