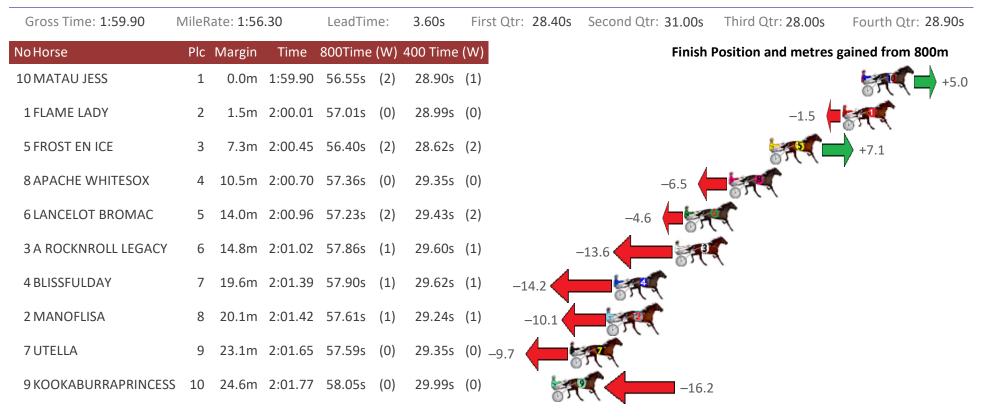

| 4.7m   | 2:35.74   | 55.73s  | (0)    | 27.07s            | (0)                |                   | S.C.                | +8.1             |
| 5 BUMPER            | 6                 | 6.5m   | 2:35.87   | 55.54s  | (0)    | 27.32s            | (1)                |                   | ST.                 | +10.9            |
| 7 CARDLESFROMHEAVE  | N 7               | 9.5m   | 2:36.09   | 55.45s  | (0)    | 27.06s            | (0)                |                   | 100 m               | +12.1            |
| 3 PSYCHEDELIC       | 8                 | 10.2m  | 2:36.14   | 56.43s  | (1)    | 28.24s            | (1)                | -1.8              | - FR                |                  |



Sectionals Powered by



#### Albion Park Race 6 Distance 1660m

Tuesday, 27 October 2020





Sectionals Powered by



### Albion Park Race 7 Distance 1660m

| Gross Time: 2:01.20 | MileR | ate: 1:57 | 7.50    | LeadTin | ne: | 3.60s    | First ( | Qtr: 29.40s | Second Qtr: | 32.10s | Third Qtr: 28.90s   | Fourth Qtr: 27.20s |
|---------------------|-------|-----------|---------|---------|-----|----------|---------|-------------|-------------|--------|---------------------|--------------------|
| NoHorse             | Plc   | Margin    | Time    | 800Time | (W) | 400 Time | (W)     |             |             | Finish | Position and metres | gained from 800m   |
| 3 ROLL WITH ROCKY   | 1     | 0.0m      | 2:01.20 | 56.10s  | (0) | 27.20s   | (0)     |             |             |        |                     | 0.0                |
| 4 LEFT A TERROR     | 2     | 11.5m     | 2:02