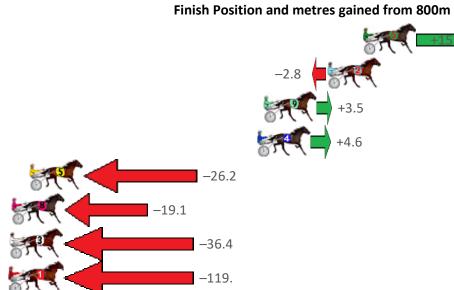

## Redcliffe Race 8 Distance 2040m

# Thursday, 19 November 2020

| Gross Time: 2:32.10  | MileR | ate: 2:00 | 0.00    | LeadTin | ne: | 31.30s   | First Qtr: 31.30s | Second Qtr: 30.90s | Third Qtr: 29.30s   | Fourth Qtr: 29.30s |
|----------------------|-------|-----------|---------|---------|-----|----------|-------------------|--------------------|---------------------|--------------------|
| No Horse             | Plc   | Margin    | Time    | 800Time | (W) | 400 Time | (W)               | Finish             | Position and metres | gained from 800m   |
| 1 NIKALONG HENRY     | 1     | 0.0m      | 2:32.10 | 58.60s  | (0) | 29.30s   | (0)               |                    |                     | 0.0                |
| 2 A KERRY MAN        | 2     | 0.1m      | 2:32.11 | 58.59s  | (1) | 29.31s   | (1)               |                    |                     | +0.1               |
| 7 MONTEREY JACK      | 3     | 2.9m      | 2:32.32 | 58.52s  | (0) | 29.10s   | (0)               |                    | <b>L</b>            | +1.1               |
| 4 HOLDINGNO CURRENCY | Y 4   | 3.1m      | 2:32.34 | 57.86s  | (1) | 28.54s   | (1)               |                    | <b>E</b>            | +10.1              |
| 9 BUSTN FEELZ GOOD   | 5     | 7.2m      | 2:32.65 | 58.48s  | (1) | 29.49s   | (1)               |                    | \$5° ( =            | +1.6               |
| 3 SUGARKANE          | 6     | 11.3m     | 2:32.97 | 59.10s  | (1) | 29.44s   | (1)               | -6.9               | STEET STEET         |                    |
| 6 BETTOR SPORT       | 7     | 15.9m     | 2:33.32 | 58.13s  | (1) | 29.47s   | (2)               | 57                 | +6.5                |                    |
| 5 MEGA STAR          | 8     | 18.0m     | 2:33.48 | 58.64s  | (1) | 29.93s   | (2)               | -0.6               | •                   |                    |
| 8 GEST AS SMART      | 9     | 23.9m     | 2:33.94 | 59.57s  | (0) | 29.89s   | (0)               |                    |                     |                    |

Sectionals Powered by