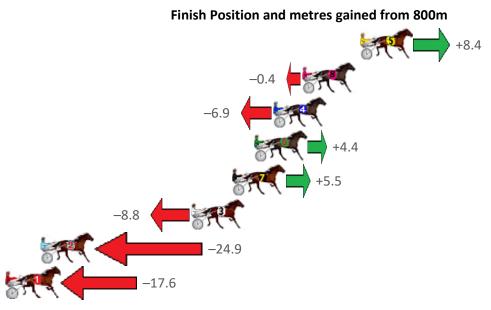

## Redcliffe Race 6 Distance 2040m

# Thursday, 19 November 2020

| Gross Time: 2:34.20 | MileF | late: 2:01 | 70      | LeadTir | ne: | 32.50s   | First C | Qtr: 32.10s | Second Qtr: 30.70s | Third Qtr: 29.30s     | Fourth Qtr: 29.60s |
|---------------------|-------|------------|---------|---------|-----|----------|---------|-------------|--------------------|-----------------------|--------------------|
| No Horse            | Plc   | Margin     | Time    | 800Time | (W) | 400 Time | e (W)   |             | Finish             | Position and metres g | gained from 800m   |
| 8 ARMA AUGUSTUS     | 1     | 0.0m       | 2:34.20 | 58.36s  | (1) | 29.60s   | (2)     |             |                    |                       | +7.4               |
| 3 CANNAN            | 2     | 6.0m       | 2:34.67 | 59.34s  | (0) | 30.04s   | (0)     |             |                    | -6.0                  | ·                  |
| 7 DOWNTOWN LUCCA    | 3     | 11.0m      | 2:35.05 | 59.05s  | (0) | 29.98s   | (1)     |             | -2.0               |                       |                    |
| 5 ROCKNROLL DA GAMA | 4     | 12.2m      | 2:35.15 | 58.43s  | (0) | 29.16s   | (1)     |             |                    | +6.4                  |                    |
| 9 ALWAYS AT NIGHT   | 5     | 15.7m      | 2:35.42 | 59.01s  | (0) | 29.70s   | (0)     |             | -1.5               |                       |                    |
| 6 BARBOO            | 6     | 15.7m      | 2:35.42 | 58.78s  | (1) | 29.77s   | (1)     |             | ST.                | +1.7                  |                    |
| 4 DUKE              | 7     | 17.3m      | 2:35.54 | 59.24s  | (1) | 30.11s   | (2)     |             | -4.7               |                       |                    |
| 2 BLACKJEWEL        | 8     | 17.9m      | 2:35.59 | 59.99s  | (1) | 30.86s   | (1)     | -14.9       | ST.                |                       |                    |
| 1 HURRIKANE SPECIAL | 9     | 66.1m      | 2:39.33 | 63.42s  | (0) | 33.73s   | (0)     | <b>1979</b> | -6                 | 51.7                  |                    |

Sectionals Powered by