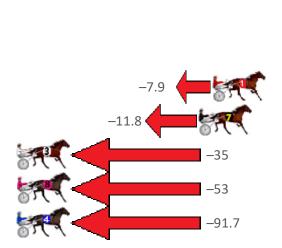

# Marburg Race 5 Distance 1850m

## Sunday, 22 November 2020

| Gross Time: 2:16.10 | MileR | ate: 1:58 | 3.40    | LeadTir | ne: | 16.90s   | First Qtr: 29.30s | Second Qtr: 29.70s | Third Qtr: 29.20s   | Fourth Qtr: 31.00s |
|---------------------|-------|-----------|---------|---------|-----|----------|-------------------|--------------------|---------------------|--------------------|
| No Horse            | Plc   | Margin    | Time    | 800Time | (W) | 400 Time | (W)               | Finish             | Position and metres | gained from 800m   |
| 7 VOODOO FELLA      | 1     | 0.0m      | 2:16.10 | 58.99s  | (1) | 30.09s   | (1)               |                    |                     | +16.2              |
| 5 ABERCROMBIE TAB   | 2     | 0.2m      | 2:16.12 | 60.21s  | (1) | 31.02s   | (1)               |                    | -0.2                |                    |
| 3 RANCHO MAN        | 3     | 2.5m      | 2:16.30 | 59.55s  | (1) | 29.34s   | (2)               |                    | -                   | +8.7               |
| 1 MY ULTIMATE HELL  | 4     | 4.0m      | 2:16.42 | 60.47s  | (0) | 31.15s   | (0)               |                    | -3.6                |                    |
| 8 SHADYS DELIGHT    | 5     | 13.0m     | 2:17.15 | 59.63s  | (1) | 30.69s   | (0)               |                    | +7.6                |                    |
| 6 RISKY BUZINESS    | 6     | 15.3m     | 2:17.34 | 60.94s  | (0) | 31.64s   | (0)               | -9.9               |                     |                    |
| 4 DALLAS COWGIRL    | 7     | 33.7m     | 2:18.83 | 61.75s  | (0) | 31.66s   | (0)               | -20.7              |                     |                    |
| 2 MOONLIGHT BUTCHER | R 8   | 98.8m     | 2:24.11 | 67.10s  | (1) | 36.49s   | (1)               | _9                 | 2.2                 |                    |