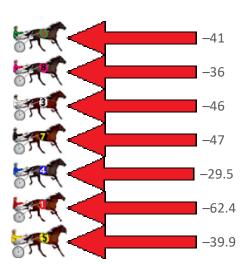

### Marburg Race 7 Distance 2200m

### Sunday, 22 November 2020

| Gross Time: 2:45.30  | MileR | ate: 2:00 | ).90    | LeadTin | ne: | 43.80s   | First Qtr: | 31.00s | Second Qtr: 32.60s | Third Qtr: 28.60s   | Fourth Qtr: 29.30s |
|----------------------|-------|-----------|---------|---------|-----|----------|------------|--------|--------------------|---------------------|--------------------|
| No Horse             | Plc   | Margin    | Time    | 800Time | (W) | 400 Time | (W)        |        | Finish             | Position and metres | gained from 800m   |
| 3 ADRENALINE RUSH    | 1     | 0.0m      | 2:45.30 | 57.50s  | (1) | 28.73s   | (1)        |        |                    |                     | +5.6               |
| 1 NOLONGA YOUR CHOIC | C 2   | 0.1m      | 2:45.31 | 57.91s  | (0) | 29.31s   | (0)        |        |                    | -0.1                |                    |
| 2 MIZZZ ADELE        | 3     | 1.9m      | 2:45.45 | 57.32s  | (1) | 29.06s   | (2)        |        |                    |                     | +8.1               |
| 4 TRUNKEY DIGGER     | 4     | 2.7m      | 2:45.51 | 58.02s  | (1) | 29.26s   | (1)        |        |                    | -1.7                | FC.                |
| 6 GRIZZLY MONTANA    | 5     | 3.5m      | 2:45.57 | 57.84s  | (0) | 29.18s   | (0)        |        |                    |                     | +0.9               |
| 5 IFOUNDTHEBEACH     | 6     | 10.3m     | 2:46.09 | 57.30s  | (1) | 29.21s   | (2)        |        |                    | +8                  | 8.3                |
| 7 KEAYANG SPONGE BOE | 3 7   | 14.6m     | 2:46.42 | 57.93s  | (1) | 29.15s   | (1)        |        | -0.4               | ₹                   |                    |
| 8 CIRCLE LINE        | 8     | 19.3m     | 2:46.78 | 58.64s  | (0) | 29.69s   | (0)        | -10.3  |                    |                     |                    |