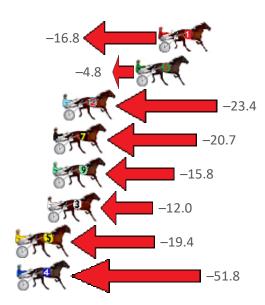

# Wednesday, 25 November 2020

| Gross Time: 2:10.30 | MileRa | te: 1:57 | .80     | LeadTin | ne: | 11.00s   | First | Qtr: 31.10s | Second Qtr: 30.0 | 00s Third Qtr:    | 28.80s    | Fourth Qtr: 29.40s |
|---------------------|--------|----------|---------|---------|-----|----------|-------|-------------|------------------|-------------------|-----------|--------------------|
| No Horse            | Plc N  | Margin   | Time    | 800Time | (W) | 400 Time | (W)   |             | Fii              | nish Position and | metres ga | ined from 800m     |
| 8 BREACH THE BEACH  | 1      | 0.0m     | 2:10.30 | 58.08s  | (1) | 29.14s   | (1)   |             |                  |                   |           | +1.6               |
| 9 HARPAGUS          | 2      | 1.9m     | 2:10.45 | 57.28s  | (1) | 28.76s   | (2)   |             |                  |                   | 0         | +12.7              |
| 1 MEGA STAR         | 3      | 2.1m     | 2:10.46 | 58.03s  | (0) | 29.23s   | (0)   |             |                  |                   | 8         | +2.3               |
| 4 JEROSH            | 4      | 4.1m     | 2:10.62 | 58.50s  | (0) | 29.70s   | (0)   |             |                  | -4.1              |           | (                  |
| 5 TUAPEKA LIGHT     | 5      | 4.4m     | 2:10.64 | 57.11s  | (1) | 28.58s   | (2)   |             |                  |                   | F (5)     | +15.0              |
| 7 LA SAFRON         | 6      | 5.3m     | 2:10.71 | 57.96s  | (0) | 29.13s   | (0)   |             |                  |                   | SACT      | +3.3               |
| 3 THERESACHANCE     | 7      | 18.0m    | 2:11.69 | 58.75s  | (1) | 29.59s   | (1)   | -7.         | .6               | •                 |           | ,                  |
| 6 BET IM SPECIAL    | 8      | 23.9m    | 2:12.14 | 58.97s  | (0) | 30.15s   | (0)   | 10.7        |                  |                   |           |                    |
| 2 AZUR EXPRESS      | 9      | 31.5m    | 2:12.73 | 60.04s  | (1) | 30.88s   | (1)   | ST.         | _                | 25.5              |           |                    |