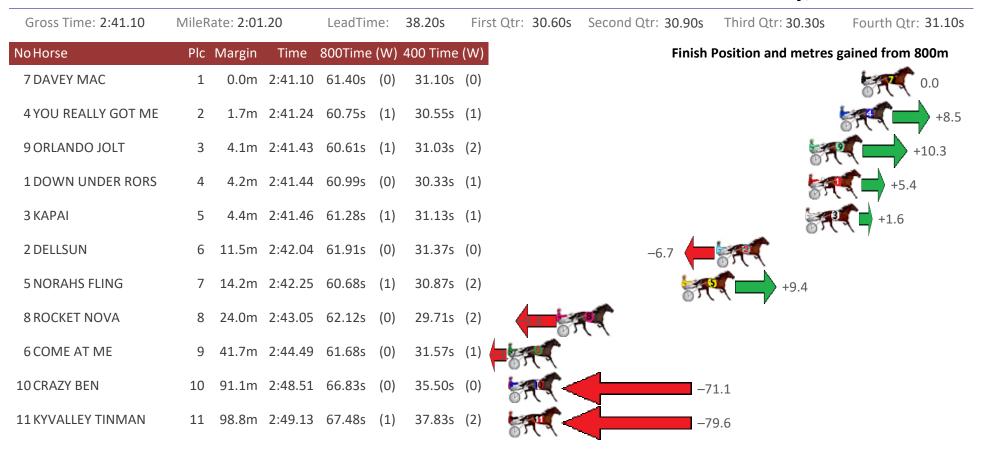

# Albion Park Race 5 Distance 1660m

| Gross Time: 1:57.70 | MileRa | ate: 1:54 | .10     | LeadTin | ne: | 3.30s    | First Qtr: 28.00s | Second Qtr: 30.30s | Third Qtr: 27.70s   | Fourth Qtr: 28.40s |
|---------------------|--------|-----------|---------|---------|-----|----------|-------------------|--------------------|---------------------|--------------------|
| NoHorse             | Plc    | Margin    | Time    | 800Time | (W) | 400 Time | (W)               | Finish             | Position and metres | gained from 800m   |
| 3 PARAVANI          | 1      | 0.0m      | 1:57.70 | 56.10s  | (0) | 28.40s   | (0)               |                    |                     | 0.0                |
| 7 B MAC C           | 2      | 5.4m      | 1:58.10 | 54.80s  | (1) | 27.40s   | (2)               |                    | ST.                 | +18.6              |
| 2 BLISSFULDAY       | 3      | 7.1m      | 1:58.23 | 55.84s  | (1) | 28.08s   | (2)               |                    | 87 -                | +3.7               |
| 5 LA SAFRON         | 4      | 7.4m      | 1:58.25 | 55.97s  | (0) | 28.19s   | (1)               |                    | STON C              | +1.8               |
| 6 NOTORIOUS         | 5      | 8.9m      | 1:58.36 | 56.34s  | (1) | 28.65s   | (1)               | -3.                | .5 📕 🧖 🕺            |                    |
| 8 BOHANNAN          | 6      | 10.4m     | 1:58.48 | 55.77s  | (1) | 28.00s   | (1)               |                    | +4.8                |                    |
| 1 LOYOLA TRIOS      | 7      | 13.2m     | 1:58.68 | 56.71s  | (0) | 28.85s   | (0)               | -8.8               | <b>.</b>            |                    |
| 4 LETSGOTOTHEHOP    | 8      | 18.6m     | 1:59.09 | 56.02s  | (1) | 28.63s   | (3)               | <b>***</b>         | 2                   |                    |