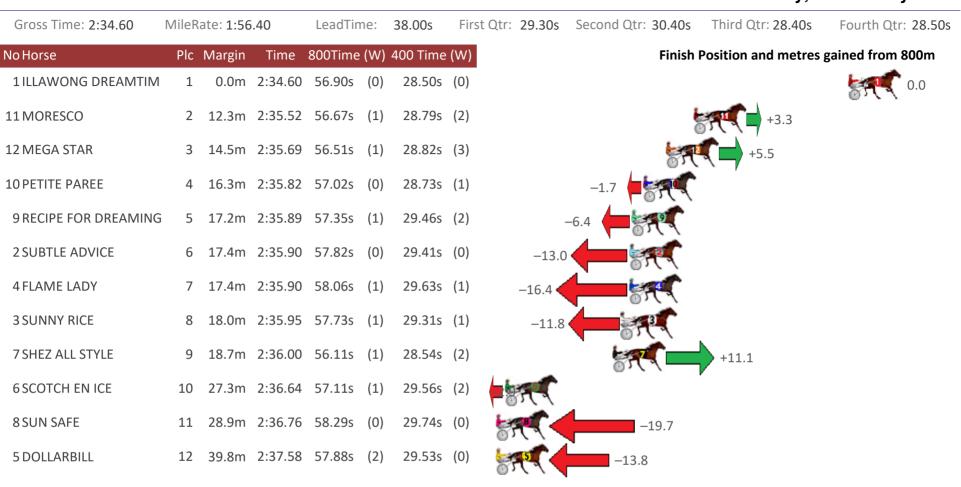

#### Albion Park Race 9 Distance 2138m

Tuesday, 9 February 2021

| Gross Time: 2:34.40  | MileRate: 1:56.2 | 20 LeadTime:       | 37.40s        | First Qtr: 29.50s Second Qtr: 30.00s Third Qtr: 28.20s Fourth Qtr: 29.30s |
|----------------------|------------------|--------------------|---------------|---------------------------------------------------------------------------|
| No Horse             | Plc Margin       | Time 800Time (W    | ) 400 Time (V | /) Finish Position and metres gained from 800m                            |
| 6 CASINO TOMMY       | 1 0.0m 2         | 2:34.40 57.50s (1  | 29.30s (0     | 0.0                                                                       |
| 10 SAM IS PERFECTION | 2 4.6m 2         | 2:34.75 56.87s (1  | 28.80s (4     | +8.8                                                                      |
| 9 IM COMPLIANT       | 3 6.6m 2         | 2:34.91 57.36s (1) | 29.24s (3     | 3) +2.0                                                                   |
| 5 ELMS CREEK         | 4 7.7m 2         | 2:34.99 56.79s (1  | 28.77s (2     | 2) +9.9                                                                   |
| 2 CLASSIE AMERICAN   | 5 16.9m 2        | 2:35.70 58.38s (0) | 29.95s (0     |                                                                           |
| 1 IDEAL SITUATION    | 6 19.0m 2        | 2:35.86 58.23s (0) | 29.68s (0     |                                                                           |
| 4 INTRANSIT          | 7 25.3m 2        | 2:36.34 59.29s (0) | 30.57s (1     | .) –25.1                                                                  |
| 3 LETTUCEFIRESTAR    | 8 33.2m 2        | 2:36.95 59.56s (1  | 30.98s (2     | -28.8                                                                     |
| 8 HEREUX HOMME       | 9 42.9m 2        | 2:37.70 59.61s (0) | 31.00s (2     | -29.5                                                                     |