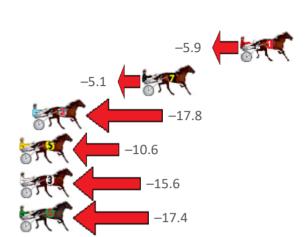

Sectionals Powered by

| Gross Time: 1:56.50 | MileR | ate: 1:53 | .00     | LeadTin | ne: | 3.50s    | First Qtr | : 27.00s | Second Qtr: 29.60s | Third Qtr: 28.30s                                                                                                                                                                                                                                                                                                                                                                                                                                                                                                                                                                                                                                                                                                                                                                                                                                                                                                                                                                                                                                                                                                                                                                                                                                                                                                                                                                                                                                                                                                                                                                                                                                                                                                                                                                                                                                                                                                                                                                                                                                                                                                             | Fourth Qtr: 28.10s |
|---------------------|-------|-----------|---------|---------|-----|----------|-----------|----------|--------------------|-------------------------------------------------------------------------------------------------------------------------------------------------------------------------------------------------------------------------------------------------------------------------------------------------------------------------------------------------------------------------------------------------------------------------------------------------------------------------------------------------------------------------------------------------------------------------------------------------------------------------------------------------------------------------------------------------------------------------------------------------------------------------------------------------------------------------------------------------------------------------------------------------------------------------------------------------------------------------------------------------------------------------------------------------------------------------------------------------------------------------------------------------------------------------------------------------------------------------------------------------------------------------------------------------------------------------------------------------------------------------------------------------------------------------------------------------------------------------------------------------------------------------------------------------------------------------------------------------------------------------------------------------------------------------------------------------------------------------------------------------------------------------------------------------------------------------------------------------------------------------------------------------------------------------------------------------------------------------------------------------------------------------------------------------------------------------------------------------------------------------------|--------------------|
| No Horse            | Plc   | Margin    | Time    | 800Time | (W) | 400 Time | (W)       |          | Finish             | Position and metres                                                                                                                                                                                                                                                                                                                                                                                                                                                                                                                                                                                                                                                                                                                                                                                                                                                                                                                                                                                                                                                                                                                                                                                                                                                                                                                                                                                                                                                                                                                                                                                                                                                                                                                                                                                                                                                                                                                                                                                                                                                                                                           | gained from 800m   |
| 8 SQUARE DEALER     | 1     | 0.0m      | 1:56.50 | 56.11s  | (0) | 27.81s   | (0)       |          |                    |                                                                                                                                                                                                                                                                                                                                                                                                                                                                                                                                                                                                                                                                                                                                                                                                                                                                                                                                                                                                                                                                                                                                                                                                                                                                                                                                                                                                                                                                                                                                                                                                                                                                                                                                                                                                                                                                                                                                                                                                                                                                                                                               | +4.2               |
| 1 LEFT A TERROR     | 2     | 3.3m      | 1:56.74 | 56.63s  | (0) | 28.33s   | (0)       |          |                    | -3.3                                                                                                                                                                                                                                                                                                                                                                                                                                                                                                                                                                                                                                                                                                                                                                                                                                                                                                                                                                                                                                                                                                                                                                                                                                                                                                                                                                                                                                                                                                                                                                                                                                                                                                                                                                                                                                                                                                                                                                                                                                                                                                                          | FT C               |
| 9 LORIMER LADY      | 3     | 10.0m     | 1:57.24 | 56.50s  | (0) | 28.21s   | (0)       |          | -1.4               | - STOR                                                                                                                                                                                                                                                                                                                                                                                                                                                                                                                                                                                                                                                                                                                                                                                                                                                                                                                                                                                                                                                                                                                                                                                                                                                                                                                                                                                                                                                                                                                                                                                                                                                                                                                                                                                                                                                                                                                                                                                                                                                                                                                        |                    |
| 4 NEARIS GREEN      | 4     | 12.9m     | 1:57.45 | 57.15s  | (1) | 28.78s   | (1)       |          | -10.7              | THE CONTRACTOR OF THE PARTY OF |                    |
| 10 DATTITUDE        | 5     | 16.8m     | 1:57.74 | 56.43s  | (1) | 28.59s   | (2)       |          | -0.4               |                                                                                                                                                                                                                                                                                                                                                                                                                                                                                                                                                                                                                                                                                                                                                                                                                                                                                                                                                                                                                                                                                                                                                                                                                                                                                                                                                                                                                                                                                                                                                                                                                                                                                                                                                                                                                                                                                                                                                                                                                                                                                                                               |                    |
| 7 ARTFUL MAID       | 6     | 18.9m     | 1:57.90 | 56.74s  | (0) | 28.53s   | (0)       | -4.      | 9                  |                                                                                                                                                                                                                                                                                                                                                                                                                                                                                                                                                                                                                                                                                                                                                                                                                                                                                                                                                                                                                                                                                                                                                                                                                                                                                                                                                                                                                                                                                                                                                                                                                                                                                                                                                                                                                                                                                                                                                                                                                                                                                                                               |                    |
| 2 ASHKII            | 7     | 20.6m     | 1:58.02 | 57.04s  | (1) | 28.70s   | (1)       | -9.2     |                    |                                                                                                                                                                                                                                                                                                                                                                                                                                                                                                                                                                                                                                                                                                                                                                                                                                                                                                                                                                                                                                                                                                                                                                                                                                                                                                                                                                                                                                                                                                                                                                                                                                                                                                                                                                                                                                                                                                                                                                                                                                                                                                                               |                    |
| 6 CAPTAIN COSMONAUT | 8     | 25.3m     | 1:58.37 | 56.70s  | (1) | 28.81s   | (2)       | 4850     | •                  |                                                                                                                                                                                                                                                                                                                                                                                                                                                                                                                                                                                                                                                                                                                                                                                                                                                                                                                                                                                                                                                                                                                                                                                                                                                                                                                                                                                                                                                                                                                                                                                                                                                                                                                                                                                                                                                                                                                                                                                                                                                                                                                               |                    |
| 3 ADRENALINE RUSH   | 9     | 25.9m     | 1:58.41 | 57.74s  | (1) | 29.36s   | (1)       | F.C.     | -19.1              | L                                                                                                                                                                                                                                                                                                                                                                                                                                                                                                                                                                                                                                                                                                                                                                                                                                                                                                                                                                                                                                                                                                                                                                                                                                                                                                                                                                                                                                                                                                                                                                                                                                                                                                                                                                                                                                                                                                                                                                                                                                                                                                                             |                    |
| 5 BLISSFULDAY       | 10    | 29.2m     | 1:58.66 | 56.67s  | (1) | 28.64s   | (1)       | 70       | •                  |                                                                                                                                                                                                                                                                                                                                                                                                                                                                                                                                                                                                                                                                                                                                                                                                                                                                                                                                                                                                                                                                                                                                                                                                                                                                                                                                                                                                                                                                                                                                                                                                                                                                                                                                                                                                                                                                                                                                                                                                                                                                                                                               |                    |