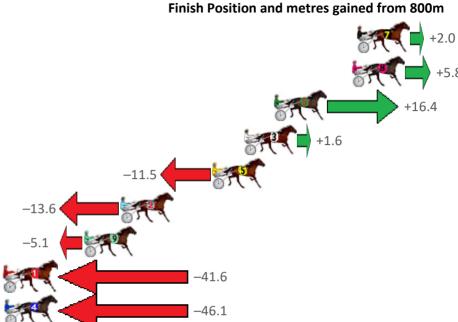

Fourth Qtr: 30.70s

| Gross Time: 2:46.30 | Milel | Rate: 2:04 | .00     | LeadTime: 43 |     | 43.80s   | First Qtı | : 31.309 | Second Qtr: 31. | 00s          | Third Qtr: 29.50s  |
|---------------------|-------|------------|---------|--------------|-----|----------|-----------|----------|-----------------|--------------|--------------------|
| No Horse            | Plc   | Margin     | Time    | 800Time      | (W) | 400 Time | (W)       |          | Fi              | nish Po      | osition and metres |
| 7THE REAPER         | 1     | 0.0m       | 2:46.30 | 60.05s       | (1) | 30.70s   | (1)       |          |                 |              |                    |
| 8 JANSSON           | 2     | 0.4m       | 2:46.33 | 59.77s       | (1) | 30.18s   | (1)       |          |                 |              |                    |
| 61 ASKED NICELY     | 3     | 6.6m       | 2:46.83 | 58.97s       | (0) | 29.78s   | (1)       |          |                 |              |                    |
| 3 NORAHS FLING      | 4     | 9.0m       | 2:47.02 | 60.08s       | (1) | 30.33s   | (1)       |          |                 |              | +1                 |
| 5 MAJESTIC TIME     | 5     | 11.5m      | 2:47.22 | 61.06s       | (0) | 31.32s   | (0)       |          | -11.5           |              | F.º                |
| 2 DAY TOURER        | 6     | 18.8m      | 2:47.81 | 61.22s       | (0) | 31.31s   | (0)       | -13.6    | \$7.5°C         |              |                    |
| 9 SHEGOTSASS        | 7     | 21.7m      | 2:48.04 | 60.58s       | (0) | 31.00s   | (0)       | -5.1     | - F. C.         |              |                    |
| 1 KAPAI             | 8     | 91.6m      | 2:53.66 | 63.31s       | (0) | 32.73s   | (0)       |          |                 | -41          | .6                 |
| 4 ILLAWONG BUZZ     | 9     | 106.1m     | 2:54.82 | 63.65s       | (0) | 32.69s   | (0)       | 194      |                 | <b>-</b> 46. | .1                 |