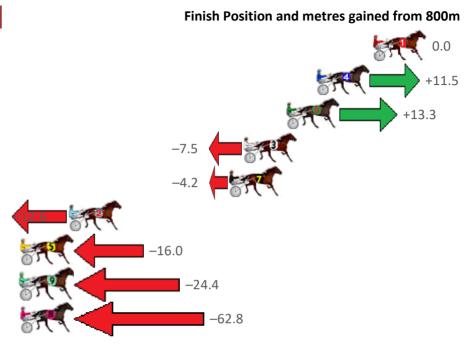

Fourth Qtr: 30.70s

| Gross Time: 2:46.30 | Milel | Rate: 2:04 | .00     | LeadTime: 43 |     | 43.80s   | First Qtı | : 31.309 | Second Qtr: 31. | 00s          | Third Qtr: 29.50s  |
|---------------------|-------|------------|---------|--------------|-----|----------|-----------|----------|-----------------|--------------|--------------------|
| No Horse            | Plc   | Margin     | Time    | 800Time      | (W) | 400 Time | (W)       |          | Fi              | nish Po      | osition and metres |
| 7THE REAPER         | 1     | 0.0m       | 2:46.30 | 60.05s       | (1) | 30.70s   | (1)       |          |                 |              |                    |
| 8 JANSSON           | 2     | 0.4m       | 2:46.33 | 59.77s       | (1) | 30.18s   | (1)       |          |                 |              |                    |
| 61 ASKED NICELY     | 3     | 6.6m       | 2:46.83 | 58.97s       | (0) | 29.78s   | (1)       |          |                 |              |                    |
| 3 NORAHS FLING      | 4     | 9.0m       | 2:47.02 | 60.08s       | (1) | 30.33s   | (1)       |          |                 |              | +1                 |
| 5 MAJESTIC TIME     | 5     | 11.5m      | 2:47.22 | 61.06s       | (0) | 31.32s   | (0)       |          | -11.5           |              | F.º                |
| 2 DAY TOURER        | 6     | 18.8m      | 2:47.81 | 61.22s       | (0) | 31.31s   | (0)       | -13.6    | \$7.5°C         |              |                    |
| 9 SHEGOTSASS        | 7     | 21.7m      | 2:48.04 | 60.58s       | (0) | 31.00s   | (0)       | -5.1     | - F. C.         |              |                    |
| 1 KAPAI             | 8     | 91.6m      | 2:53.66 | 63.31s       | (0) | 32.73s   | (0)       |          |                 | -41          | .6                 |
| 4 ILLAWONG BUZZ     | 9     | 106.1m     | 2:54.82 | 63.65s       | (0) | 32.69s   | (0)       | 194      |                 | <b>-</b> 46. | .1                 |