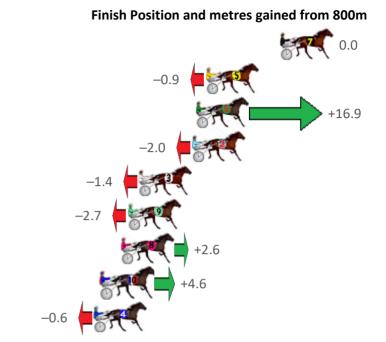

Gross Time: 1:58.60 MileRate: 1:55.00 LeadTime: 3.60s First Qtr: 27.50s Second Qtr: 30.60s Third Qtr: 28.10s Fourth Qtr: 28.80s

| No Horse             | Plc | Margin | Time    | 800Time | (W) | 400 Time (W) |
|----------------------|-----|--------|---------|---------|-----|--------------|
| 7 JINGLES BROMAC     | 1   | 0.0m   | 1:58.60 | 56.90s  | (0) | 28.80s (0)   |
| 5 ITZ MAJOR RICH     | 2   | 5.9m   | 1:59.05 | 56.96s  | (1) | 28.85s (1)   |
| 6 QUICK STEP         | 3   | 6.7m   | 1:59.11 | 55.70s  | (1) | 27.78s (0)   |
| 2 GROOVY MISS ANNIE  | 4   | 7.0m   | 1:59.13 | 57.04s  | (0) | 28.93s (0)   |
| 3 KWASII             | 5   | 11.2m  | 1:59.45 | 57.00s  | (0) | 28.94s (0)   |
| 9 NEWMERELLA LADYKAY | 6   | 12.1m  | 1:59.51 | 57.09s  | (1) | 28.74s (1)   |
| 8 DOLLARBILL         | 7   | 12.6m  | 1:59.55 | 56.72s  | (0) | 28.56s (0)   |
| 10 ROCKNROLL DA GAMA | 8   | 14.2m  | 1:59.67 | 56.57s  | (1) | 28.30s (1)   |
| 4 MAJOR TRALEE       | 9   | 14.8m  | 1:59.72 | 56.94s  | (1) | 28.66s (2)   |