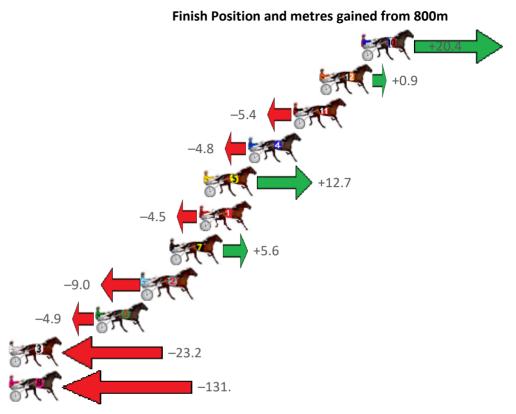

| Gross Time: 1:58.80  | MileR | ate: 1:55 | 5.20    | LeadTir | ne: | 3.50s    | First Q | tr: 28.20s                                                                                                                                                                                                                                                                                                                                                                                                                                                                                                                                                                                                                                                                                                                                                                                                                                                                                                                                                                                                                                                                                                                                                                                                                                                                                                                                                                                                                                                                                                                                                                                                                                                                                                                                                                                                                                                                                                                                                                                                                                                                                                                     | Second Qtr: 29. | .60s    | Third Qtr: 28.60s  | Fourth Qtr: 28.90s |
|----------------------|-------|-----------|---------|---------|-----|----------|---------|--------------------------------------------------------------------------------------------------------------------------------------------------------------------------------------------------------------------------------------------------------------------------------------------------------------------------------------------------------------------------------------------------------------------------------------------------------------------------------------------------------------------------------------------------------------------------------------------------------------------------------------------------------------------------------------------------------------------------------------------------------------------------------------------------------------------------------------------------------------------------------------------------------------------------------------------------------------------------------------------------------------------------------------------------------------------------------------------------------------------------------------------------------------------------------------------------------------------------------------------------------------------------------------------------------------------------------------------------------------------------------------------------------------------------------------------------------------------------------------------------------------------------------------------------------------------------------------------------------------------------------------------------------------------------------------------------------------------------------------------------------------------------------------------------------------------------------------------------------------------------------------------------------------------------------------------------------------------------------------------------------------------------------------------------------------------------------------------------------------------------------|-----------------|---------|--------------------|--------------------|
| No Horse             | Plc   | Margin    | Time    | 800Time | (W) | 400 Time | (W)     |                                                                                                                                                                                                                                                                                                                                                                                                                                                                                                                                                                                                                                                                                                                                                                                                                                                                                                                                                                                                                                                                                                                                                                                                                                                                                                                                                                                                                                                                                                                                                                                                                                                                                                                                                                                                                                                                                                                                                                                                                                                                                                                                | Fi              | inish P | osition and metres | gained from 800m   |
| 3 CHAINLINC          | 1     | 0.0m      | 1:58.80 | 56.91s  | (1) | 28.86s   | (2)     |                                                                                                                                                                                                                                                                                                                                                                                                                                                                                                                                                                                                                                                                                                                                                                                                                                                                                                                                                                                                                                                                                                                                                                                                                                                                                                                                                                                                                                                                                                                                                                                                                                                                                                                                                                                                                                                                                                                                                                                                                                                                                                                                |                 |         |                    | +8.2               |
| 2 COPPICE            | 2     | 1.8m      | 1:58.94 | 57.63s  | (0) | 29.03s   | (0)     |                                                                                                                                                                                                                                                                                                                                                                                                                                                                                                                                                                                                                                                                                                                                                                                                                                                                                                                                                                                                                                                                                                                                                                                                                                                                                                                                                                                                                                                                                                                                                                                                                                                                                                                                                                                                                                                                                                                                                                                                                                                                                                                                |                 |         | -1.8               |                    |
| 1 FIRE ME UP         | 3     | 3.9m      | 1:59.10 | 57.46s  | (0) | 28.84s   | (0)     |                                                                                                                                                                                                                                                                                                                                                                                                                                                                                                                                                                                                                                                                                                                                                                                                                                                                                                                                                                                                                                                                                                                                                                                                                                                                                                                                                                                                                                                                                                                                                                                                                                                                                                                                                                                                                                                                                                                                                                                                                                                                                                                                |                 |         |                    | +0.5               |
| 10 GRETELS GIRL      | 4     | 7.8m      | 1:59.39 | 56.80s  | (1) | 28.90s   | (2)     |                                                                                                                                                                                                                                                                                                                                                                                                                                                                                                                                                                                                                                                                                                                                                                                                                                                                                                                                                                                                                                                                                                                                                                                                                                                                                                                                                                                                                                                                                                                                                                                                                                                                                                                                                                                                                                                                                                                                                                                                                                                                                                                                |                 |         |                    | +9.8               |
| 5 LANCELOT BROMAC    | 5     | 8.5m      | 1:59.44 | 57.84s  | (1) | 29.17s   | (1)     |                                                                                                                                                                                                                                                                                                                                                                                                                                                                                                                                                                                                                                                                                                                                                                                                                                                                                                                                                                                                                                                                                                                                                                                                                                                                                                                                                                                                                                                                                                                                                                                                                                                                                                                                                                                                                                                                                                                                                                                                                                                                                                                                |                 | -4.7    | <b>-</b>           |                    |
| 7 FLAME LADY         | 6     | 9.2m      | 1:59.50 | 56.56s  | (1) | 28.66s   | (2)     |                                                                                                                                                                                                                                                                                                                                                                                                                                                                                                                                                                                                                                                                                                                                                                                                                                                                                                                                                                                                                                                                                                                                                                                                                                                                                                                                                                                                                                                                                                                                                                                                                                                                                                                                                                                                                                                                                                                                                                                                                                                                                                                                |                 |         | STE COMMENT        | +13.2              |
| 8 ROGER THAT         | 7     | 9.8m      | 1:59.54 | 57.54s  | (0) | 28.91s   | (0)     |                                                                                                                                                                                                                                                                                                                                                                                                                                                                                                                                                                                                                                                                                                                                                                                                                                                                                                                                                                                                                                                                                                                                                                                                                                                                                                                                                                                                                                                                                                                                                                                                                                                                                                                                                                                                                                                                                                                                                                                                                                                                                                                                |                 | -0.6    |                    | •                  |
| 4 WOODLANDS WONDER   | 8     | 10.8m     | 1:59.62 | 57.30s  | (0) | 28.64s   | (0)     |                                                                                                                                                                                                                                                                                                                                                                                                                                                                                                                                                                                                                                                                                                                                                                                                                                                                                                                                                                                                                                                                                                                                                                                                                                                                                                                                                                                                                                                                                                                                                                                                                                                                                                                                                                                                                                                                                                                                                                                                                                                                                                                                |                 |         | +2.8               |                    |
| 6 SIR SEMPER FIDELIS | 9     | 35.0m     | 2:01.45 | 57.74s  | (1) | 29.37s   | (0)     | THE STATE OF THE PARTY OF THE P |                 |         |                    |                    |
| 9 PURPLE SHADES      | 10    | 38.4m     | 2:01.71 | 59.33s  | (1) | 30.93s   | (1)     | F. C                                                                                                                                                                                                                                                                                                                                                                                                                                                                                                                                                                                                                                                                                                                                                                                                                                                                                                                                                                                                                                                                                                                                                                                                                                                                                                                                                                                                                                                                                                                                                                                                                                                                                                                                                                                                                                                                                                                                                                                                                                                                                                                           |                 | -25.6   |                    |                    |