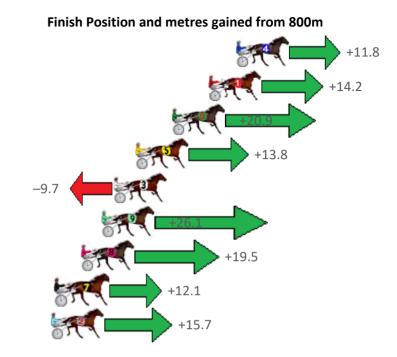

# Finish Position and metres gained from 800m

Sectionals
Powered by

Gross Time: 1:58.70 MileRate: 1:55.10 LeadTime: 3.30s First Qtr: 27.20s Second Qtr: 29.70s Third Qtr: 28.80s Fourth Qtr: 29.70s

| No Horse           | Dlc | Margin    | Timo    | 800Time   | /\٨/\   | 400 Time ( | /\\/\   |
|--------------------|-----|-----------|---------|-----------|---------|------------|---------|
| INO HOUSE          | FIC | iviaigiii | Tille   | 800 IIIIe | ( v v ) | 400 111116 | ( • • ) |
| 4 ONYA DOUG        | 1   | 0.0m      | 1:58.70 | 57.38s    | (0)     | 28.62s     | (0)     |
| 10 CHIASSO         | 2   | 0.8m      | 1:58.76 | 56.94s    | (1)     | 28.68s     | (2)     |
| 9 VIENNA BOY       | 3   | 2.4m      | 1:58.89 | 58.03s    | (0)     | 29.18s     | (0)     |
| 2 HIGH ON MONTANA  | 4   | 4.6m      | 1:59.06 | 57.57s    | (1)     | 29.27s     | (2)     |
| 8 VANTORI HANOVER  | 5   | 7.7m      | 1:59.30 | 58.73s    | (0)     | 29.90s     | (0)     |
| 3 CAMROLLER        | 6   | 8.8m      | 1:59.38 | 58.22s    | (1)     | 29.58s     | (1)     |
| 5 PLATINUM PROMISE | 7   | 9.2m      | 1:59.42 | 58.59s    | (1)     | 29.92s     | (1)     |
| 1 KOTARE ELITE     | 8   | 10.2m     | 1:59.49 | 59.24s    | (0)     | 30.45s     | (0)     |
| 6 SQUARE DEALER    | 9   | 11.9m     | 1:59.63 | 59.26s    | (1)     | 30.43s     | (1)     |

Sectionals Powered by

Gross Time: 1:59.30 MileRate: 1:55.70 LeadTime: 3.30s First Qtr: 27.60s Second Qtr: 30.60s Third Qtr: 28.30s Fourth Qtr: 29.50s

| No Horse            | Plc | Margin | Time    | 800Time | (W) | 400 Time | (W) |
|---------------------|-----|--------|---------|---------|-----|----------|-----|
| 7 ICE PICK ANGIE    | 1   | 0.0m   | 1:59.30 | 57.71s  | (1) | 29.50s   | (0) |
| 6 MISS GOLD FORTUNE | 2   | 0.2m   | 1:59.32 | 57.81s  | (0) | 29.15s   | (0) |
| 1TOANUI SPIRIT      | 3   | 4.3m   | 1:59.63 | 57.78s  | (0) | 29.05s   | (0) |
| 3 ADRENALINE RUSH   | 4   | 6.9m   | 1:59.83 | 57.53s  | (1) | 29.24s   | (1) |
| 5 LOOKING FABULOUS  | 5   | 7.2m   | 1:59.86 | 58.13s  | (2) | 29.66s   | (2) |
| 4 SUKI DAYO         | 6   | 8.4m   | 1:59.95 | 57.35s  | (0) | 28.84s   | (1) |
| 8 MACHS MARETA      | 7   | 8.9m   | 1:59.99 | 58.04s  | (1) | 29.71s   | (1) |
| 2 RUNFORTHEROSES    | 8   | 10.0m  | 2:00.07 | 57.87s  | (0) | 29.16s   | (0) |
| 9 OURSOUTHERNSTAR   | 9   | 10.9m  | 2:00.14 | 57.46s  | (2) | 29.58s   | (2) |