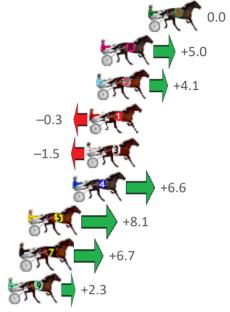

# Saturday, 13 March 2021

Gross Time: 2:41.70 MileRate: 2:01.10 LeadTime: 42.10s First Qtr: 30.00s Second Qtr: 31.00s Third Qtr: 29.60s Fourth Qtr: 29.00s

| No Horse           | Plc | Margin | Time    | 800Time | (W) | 400 Time (W) |
|--------------------|-----|--------|---------|---------|-----|--------------|
| 4 MUSCULUS         | 1   | 0.0m   | 2:41.70 | 57.74s  | (0) | 28.81s (1)   |
| 1 JEDDY R YA READY | 2   | 2.2m   | 2:41.87 | 57.57s  | (0) | 28.71s (0)   |
| 6 GREG THE GREAT   | 3   | 5.1m   | 2:42.09 | 57.08s  | (0) | 28.56s (0)   |
| 5 SKYLINE          | 4   | 8.0m   | 2:42.31 | 57.59s  | (0) | 29.01s (1)   |
| 3 GODOFTHUNDER     | 5   | 9.7m   | 2:42.44 | 59.31s  | (0) | 29.70s (0)   |
| 9 MAJESTIC SIMON   | 6   | 10.7m  | 2:42.51 | 56.70s  | (1) | 28.49s (1)   |
| 8 NORTHERN MUSCLE  | 7   | 12.3m  | 2:42.64 | 57.18s  | (1) | 28.89s (2)   |
| 7 KINGDOM COME     | 8   | 14.3m  | 2:42.79 | 57.72s  | (1) | 29.05s (1)   |
| 2 MATATOKI         | 9   | 14.7m  | 2:42.82 | 57.46s  | (0) | 28.89s (0)   |

Sectionals Powered by