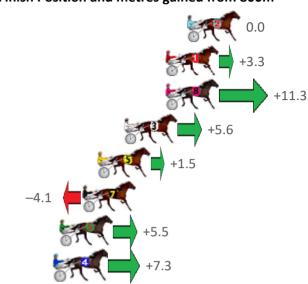

# Saturday, 13 March 2021

| Gross Time: 2:35.10 | MileR | ate: 1:56 | 5.80    | LeadTin | ne: | 38.90s   | First Q | tr: 30.50s | Second Qtr: 30 | ).00s       | Third Qtr: 27.90s  | Fourth Qtr: 27.80s |
|---------------------|-------|-----------|---------|---------|-----|----------|---------|------------|----------------|-------------|--------------------|--------------------|
| No Horse            | Plc   | Margin    | Time    | 800Time | (W) | 400 Time | (W)     |            | F              | inish P     | osition and metres | gained from 800m   |
| 7 CLINTAL DO        | 1     | 0.0m      | 2:35.10 | 54.44s  | (1) | 27.11s   | (2)     |            |                |             |                    | +18.2              |
| 6 LILAC FLASH       | 2     | 2.3m      | 2:35.27 | 54.92s  | (1) | 27.57s   | (2)     |            |                |             | ŧ                  | +11.3              |
| 4 HANDSOME HERO     | 3     | 6.2m      | 2:35.55 | 55.81s  | (1) | 28.06s   | (1)     |            |                |             | -1.6               | •                  |
| 2 LEOS BEST         | 4     | 7.6m      | 2:35.66 | 55.60s  | (1) | 27.73s   | (1)     |            |                |             | ST.                | +1.4               |
| 1 SIR JULIAN        | 5     | 8.7m      | 2:35.74 | 56.30s  | (0) | 28.40s   | (0)     |            | -              | -8.7        | - ST.              |                    |
| 5 ARTHUR LOWE       | 6     | 10.0m     | 2:35.83 | 55.74s  | (0) | 27.81s   | (0)     |            |                | -0.6        | - 870              |                    |
| 8 HEEZ PERFECT      | 7     | 42.3m     | 2:38.19 | 58.30s  | (0) | 30.34s   | (0)     | TO THE     |                | <b>–</b> 37 | .5                 |                    |

Sectionals Powered by