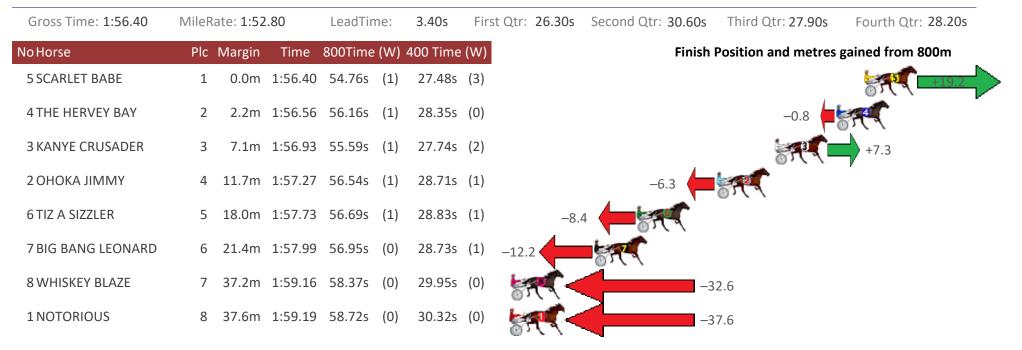

#### Albion Park Race 4 Distance 1660m

Tuesday, 30 March 2021

Sectionals Powered by