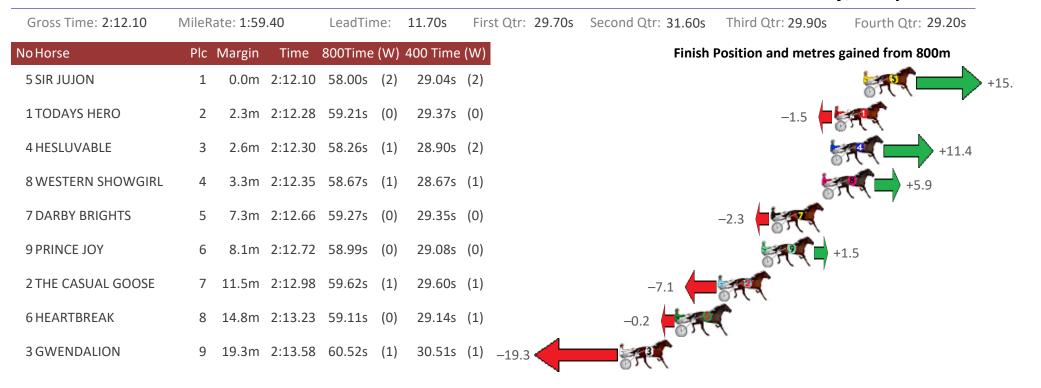

# Redcliffe Race 4 Distance 1780m

Thursday, 29 April 2021

| Gross Time: 2:12.60  | MileRate: 1:59.80 |        | LeadTime: |         | 11.40s | First Qtr: 32.10s | Second Qtr: 31.70s | Third Qtr: 29.50s | Fourth Qtr: 27.90s    |                 |
|----------------------|-------------------|--------|-----------|---------|--------|-------------------|--------------------|-------------------|-----------------------|-----------------|
| NoHorse              | Plc               | Margin | Time      | 800Time | (W)    | 400 Time          | (W)                | Finish            | Position and metres g | ained from 800m |
| 3 LANOCH BOY         | 1                 | 0.0m   | 2:12.60   | 57.03s  | (1)    | 27.46s            | (1)                |                   |                       | +5.2            |
| 2 SUBTLE ADVICE      | 2                 | 1.8m   | 2:12.73   | 57.53s  | (0)    | 28.02s            | (0)                |                   | -1.8                  | A.              |
| 1 MY ULTIMATE HESTON | N 3               | 4.1m   | 2:12.90   | 57.38s  | (0)    | 27.89s            | (0)                |                   | 57                    | +0.3            |
| 7 APACHE WHITESOX    | 4                 | 6.1m   | 2:13.05   | 57.21s  | (0)    | 27.73s            | (0)                |                   | 57                    | +2.7            |
| 4 IMA BEACH BABE     | 5                 | 9.2m   | 2:13.27   | 57.99s  | (1)    | 28.43s            | (1)                | -8.2              |                       |                 |
| 8 COURAGEOUS LEO     | 6                 | 10.7m  | 2:13.38   | 57.49s  | (1)    | 27.88s            | (1)                | -1.3              | -                     |                 |
| 6 SO BOBS YOUR UNCLE | 7                 | 11.5m  | 2:13.44   | 56.75s  | (2)    | 27.92s            | (2)                |                   | +9.1                  |                 |
| 5 MISTER COLE        | 8                 | 13.8m  | 2:13.61   | 56.99s  | (1)    | 27.79s            | (2)                | 6                 | +5.8                  |                 |
| 9 WITH AUTHORITY     | 9                 | 16.3m  | 2:13.80   | 57.58s  | (1)    | 27.93s            | (1)                | -2.5              |                       |                 |