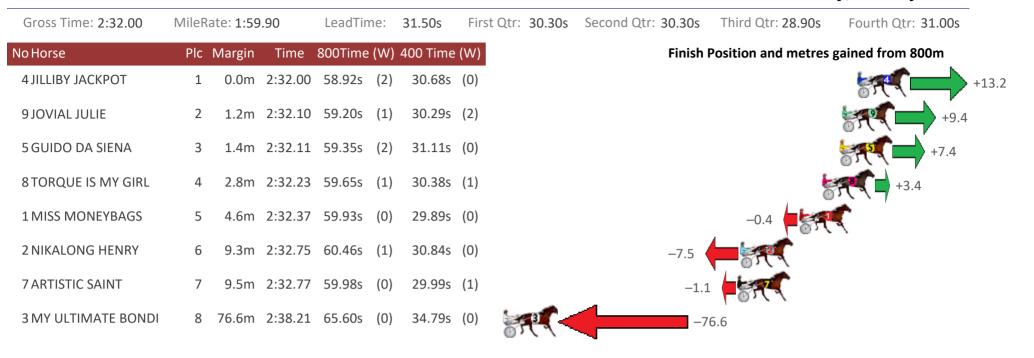

# Redcliffe Race 7 Distance 1780m

Wednesday, 19 May 2021

| Gross Time: 2:11.90 | MileF | Rate: 1:59 | 9.20    | LeadTir | ne: | 11.40s   | First Qtr: 30.00s | Second Qtr: 31.20s | Third Qtr: 29.00s   | Fourth Qtr: 30.30s |
|---------------------|-------|------------|---------|---------|-----|----------|-------------------|--------------------|---------------------|--------------------|
| No Horse            | Plc   | Margin     | Time    | 800Time | (W) | 400 Time | (W)               | Finish             | Position and metres | gained from 800m   |
| 9 DON HESTON        | 1     | 0.0m       | 2:11.90 | 58.61s  | (1) | 30.15s   | (2)               |                    |                     | +9.4               |
| 6 MANOFLISA         | 2     | 2.5m       | 2:12.10 | 58.29s  | (2) | 29.89s   | (2)               |                    |                     | +13.7              |
| 7 BEEJAYS DELIGHT   | 3     | 3.4m       | 2:12.17 | 58.90s  | (0) | 29.53s   | (1)               |                    | e s                 | +5.4               |
| 4 THANKHEAVNFORGIRL | S 4   | 5.6m       | 2:12.34 | 58.68s  | (1) | 30.01s   | (1)               |                    | S.                  | +8.4               |
| 2 MELTON LUCKY      | 5     | 5.6m       | 2:12.34 | 59.71s  | (0) | 30.72s   | (0)               |                    | -5.6                | •                  |
| 3 WAVEDANCER        | 6     | 7.1m       | 2:12.46 | 59.45s  | (1) | 30.47s   | (1)               |                    | -2.1                |                    |
| 5 TACTFILLY MAGIC   | 7     | 8.2m       | 2:12.55 | 59.86s  | (1) | 30.92s   | (1)               | -7.6               |                     |                    |
| 1 WILLSINTOWN       | 8     | 36.6m      | 2:14.80 | 61.67s  | (0) | 32.39s   | (0)               |                    | 32.2                |                    |