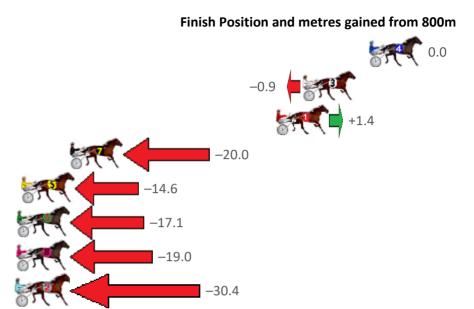

| Gross Time: 2:18.70 | MileRate: 2:00.60 | LeadTime: 17.2  | 20s First Qtr: 31.00s    | Second Qtr: 30.70s | Third Qtr: 29.40s    | Fourth Qtr: 30.40s |
|---------------------|-------------------|-----------------|--------------------------|--------------------|----------------------|--------------------|
| No Horse            | Plc Margin Time   | 800Time (W) 400 | Time (W)                 | Finish P           | osition and metres g | gained from 800m   |
| 4 CHASIN DREAMZ     | 1 0.0m 2:18.7     | 59.68s (1) 30   | 0.35s (1)                |                    |                      | +1.6               |
| 1 MAGHERA MAGGIE    | 2 6.7m 2:19.2     | 3 59.93s (0) 30 | 0.47s (0)                |                    | -1.7                 | '                  |
| 5 KISS THE AVIATOR  | 3 16.0m 2:19.9    | 7 59.79s (1) 30 | 0.52s (1)                | <b>\$7.7</b> 1     | +0.2                 |                    |
| 7 LEAPING LEO       | 4 16.3m 2:20.0    | 0 60.16s (1) 30 | .92s (2)                 | -4.9               |                      |                    |
| 3 GRINYDONTCHA      | 5 17.2m 2:20.0    | 7 61.08s (0) 31 | 70s (0) —17.2            | 100 m              |                      |                    |
| 8 REDDY FIRE        | 6 17.8m 2:20.1    | 2 60.59s (1) 31 | 13s (1) — <sub>10</sub>  | .6                 |                      |                    |
| 2 DARTESIAN         | 7 21.8m 2:20.4    | 3 60.57s (0) 31 | 29s (0) <sub>-10.4</sub> |                    |                      |                    |
| 6 TEACHERS PET      | 8 238.7m 2:37.69  | 9 66.39s (0) 34 | .08s (0)                 | -88                | 3.7                  |                    |