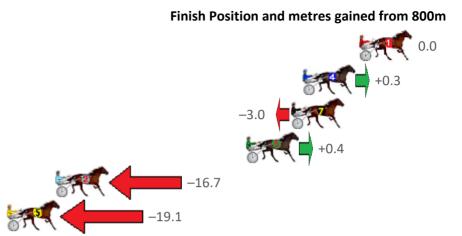

Gross Time: 2:15.70 MileRate: 1:58.10 LeadTime: 16.80s First Qtr: 31.10s Second Qtr: 30.70s Third Qtr: 28.00s Fourth Qtr: 29.10s

| No Horse             | Plc | Margin | Time    | 800Time | (W) | 400 Time ( | (W) |
|----------------------|-----|--------|---------|---------|-----|------------|-----|
| 1 ADRENALINE RUSH    | 1   | 0.0m   | 2:15.70 | 57.10s  | (0) | 29.10s     | (0) |
| 4 GOSLING IN FLIGHT  | 2   | 4.5m   | 2:16.04 | 57.08s  | (0) | 29.12s     | (0) |
| 7 BEEF CITY BLAZE    | 3   | 5.4m   | 2:16.11 | 57.31s  | (1) | 29.30s     | (1) |
| 6 SPEED DIAL         | 4   | 9.0m   | 2:16.39 | 57.07s  | (0) | 29.09s     | (1) |
| 2 CIRCLE LINE        | 5   | 24.1m  | 2:17.54 | 58.29s  | (1) | 29.87s     | (1) |
| 5 KEAYANG SPONGE BOB | 6   | 31.5m  | 2:18.10 | 58.46s  | (1) | 30.11s     | (1) |