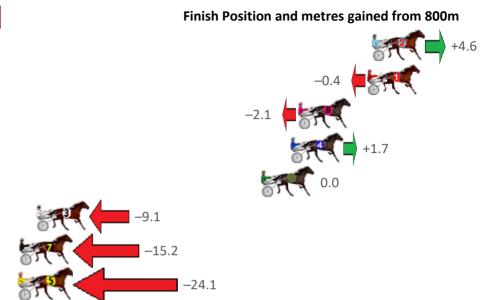

| Gross Time: 2:50.80  | MileF | Rate: 2:04 | .40     | LeadTir | ne: | 49.10s   | First Qt | r: 32.20s    | Second Qtr:  | 31.40s   | Third Qtr: 29.30s  | Fourth Qtr: 28.80s |
|----------------------|-------|------------|---------|---------|-----|----------|----------|--------------|--------------|----------|--------------------|--------------------|
| No Horse             | Plc   | Margin     | Time    | 800Time | (W) | 400 Time | (W)      |              |              | Finish P | osition and metres | gained from 800m   |
| 8 HANDSOME HARRY     | 1     | 0.0m       | 2:50.80 | 58.00s  | (1) | 28.80s   | (1)      |              |              |          |                    | +1.4               |
| 4 DOOLITTLE DOOZZIE  | 2     | 3.6m       | 2:51.07 | 57.25s  | (2) | 28.57s   | (2)      |              |              |          | 6                  | +11.8              |
| 1 KEAYANG SPONGE BOR | 3 3   | 10.9m      | 2:51.62 | 58.51s  | (0) | 29.17s   | (1)      |              | -            | -5.7     | 100 m              | ·                  |
| 6 BONNIES CAM        | 4     | 12.6m      | 2:51.75 | 57.28s  | (2) | 28.33s   | (3)      |              |              |          | +11                | 4                  |
| 5 DOOLITTLE DANDY    | 5     | 13.5m      | 2:51.82 | 58.35s  | (0) | 29.02s   | (0)      |              | -3.5         | -67      | <b>1</b>           |                    |
| 10 ROCKNROLL DA GAMA | 6     | 19.6m      | 2:52.28 | 58.10s  | (2) | 29.20s   | (3)      |              | <b>57</b>    | 0.0      |                    |                    |
| 7 MAYWYN A JUG ORTW  | 7     | 28.5m      | 2:52.95 | 59.10s  | (0) | 29.75s   | (0)      | THE STATE OF | -13.9        |          |                    |                    |
| 2 MUSTANG DUDE       | 8     | 35.5m      | 2:53.48 | 60.66s  | (0) | 31.14s   | (0)      | F. (         | <del>-</del> | -35      | 5.5                |                    |
| 9 GHOST GUM          | 9     | 60.7m      | 2:55.39 | 61.69s  | (2) | 32.10s   | (2)      |              | $\leftarrow$ | -49      | 9.7                |                    |
| 3 THE LAST STARFIRE  | 10    | 68.3m      | 2:55.96 | 62.35s  | (1) | 32.80s   | (1)      | THE CO       | <del></del>  | -58      | 3.9                |                    |