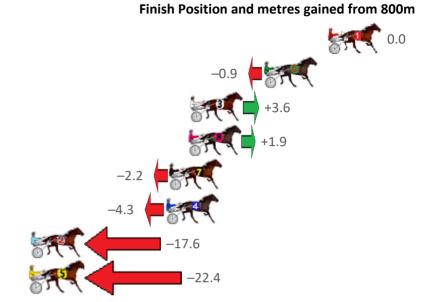

Gross Time: 2:48.00 MileRate: 2:02.90 LeadTime: 44.80s First Qtr: 32.90s Second Qtr: 32.40s Third Qtr: 28.80s Fourth Qtr: 29.10s Finish Position and metres gained from 800m No Horse Plc Margin Time 800Time (W) 400 Time (W) 0.0m 2:48.00 57.22s (1) 7 MEGA STAR 28.83s (2) 1 PEBBLE SANDS 0.5m 2:48.04 57.94s (0) 29.14s (0) **3 LADY SWISS** 4.4m 2:48.34 58.14s 29.32s (1) **8 ADRENALINE RUSH** 6.6m 2:48.50 57.76s 28.83s (0) **6 RUM DELIGHT** 5 10.1m 2:48.77 58.32s 29.45s (0) **2 OUR STELLA ROSE** 6 11.5m 2:48.88 58.35s (1) 29.50s (1) 4 HIT THE TRACK 7 12.3m 2:48.94 57.81s (1) 29.34s (2)