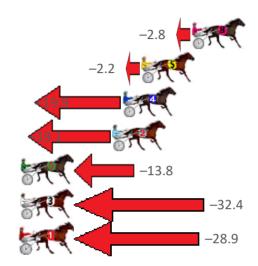

| Gross Time: 2:50.80  | MileF | Rate: 2:04 | .40     | LeadTir | ne: | 49.10s   | First Qt | r: 32.20s    | Second Qtr:  | 31.40s   | Third Qtr: 29.30s  | Fourth Qtr: 28.80s |
|----------------------|-------|------------|---------|---------|-----|----------|----------|--------------|--------------|----------|--------------------|--------------------|
| No Horse             | Plc   | Margin     | Time    | 800Time | (W) | 400 Time | (W)      |              |              | Finish P | osition and metres | gained from 800m   |
| 8 HANDSOME HARRY     | 1     | 0.0m       | 2:50.80 | 58.00s  | (1) | 28.80s   | (1)      |              |              |          |                    | +1.4               |
| 4 DOOLITTLE DOOZZIE  | 2     | 3.6m       | 2:51.07 | 57.25s  | (2) | 28.57s   | (2)      |              |              |          | 6                  | +11.8              |
| 1 KEAYANG SPONGE BOR | 3 3   | 10.9m      | 2:51.62 | 58.51s  | (0) | 29.17s   | (1)      |              | -            | -5.7     | 100 m              | ·                  |
| 6 BONNIES CAM        | 4     | 12.6m      | 2:51.75 | 57.28s  | (2) | 28.33s   | (3)      |              |              |          | +11                | 4                  |
| 5 DOOLITTLE DANDY    | 5     | 13.5m      | 2:51.82 | 58.35s  | (0) | 29.02s   | (0)      |              | -3.5         | -67      | <b>1</b>           |                    |
| 10 ROCKNROLL DA GAMA | 6     | 19.6m      | 2:52.28 | 58.10s  | (2) | 29.20s   | (3)      |              | <b>57</b>    | 0.0      |                    |                    |
| 7 MAYWYN A JUG ORTW  | 7     | 28.5m      | 2:52.95 | 59.10s  | (0) | 29.75s   | (0)      | THE STATE OF | -13.9        |          |                    |                    |
| 2 MUSTANG DUDE       | 8     | 35.5m      | 2:53.48 | 60.66s  | (0) | 31.14s   | (0)      | F. (         | <del>-</del> | -35      | 5.5                |                    |
| 9 GHOST GUM          | 9     | 60.7m      | 2:55.39 | 61.69s  | (2) | 32.10s   | (2)      |              | $\leftarrow$ | -49      | 9.7                |                    |
| 3 THE LAST STARFIRE  | 10    | 68.3m      | 2:55.96 | 62.35s  | (1) | 32.80s   | (1)      | THE CO       | <del></del>  | -58      | 3.9                |                    |