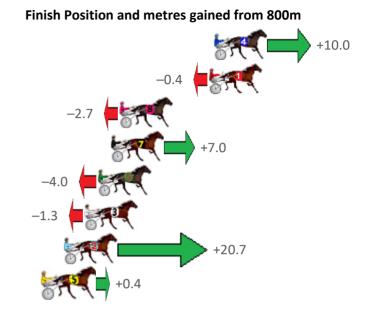

| Gross Time: 2:20.20  | MileR | ate: 2:02 | 2.00    | LeadTin | ne: | 17.20s   | First Qtr: | 31.90s   | Second Qtr: 31.6 | 60s     | Third Qtr: 29.60s   | Fourth Qtr: 29.90s |       |
|----------------------|-------|-----------|---------|---------|-----|----------|------------|----------|------------------|---------|---------------------|--------------------|-------|
| No Horse             | Plc   | Margin    | Time    | 800Time | (W) | 400 Time | (W)        |          | Fir              | nish Po | sition and metres a | gained from 800m   |       |
| 8 HIGH ON MONTANA    | 1     | 0.0m      | 2:20.20 | 58.43s  | (1) | 29.34s   | (3)        |          |                  |         |                     |                    | +14.4 |
| 6 CANNAN             | 2     | 0.5m      | 2:20.24 | 59.21s  | (0) | 29.62s   | (0)        |          |                  |         |                     | +3.9               |       |
| 1 CLARES FOOL        | 3     | 2.6m      | 2:20.40 | 59.69s  | (0) | 30.09s   | (0)        |          |                  |         | -2.6                |                    |       |
| 2 AURORA ROSE        | 4     | 5.6m      | 2:20.64 | 59.49s  | (1) | 29.59s   | (2)        |          |                  |         | ST.                 | +0.2               |       |
| 3 DALLAS COWGIRL     | 5     | 8.3m      | 2:20.85 | 59.39s  | (0) | 29.77s   | (0)        |          |                  |         | +2                  | 1.5                |       |
| 7 ABERCROMBIE TAB    | 6     | 10.0m     | 2:20.98 | 59.50s  | (1) | 29.51s   | (1)        |          |                  |         | 0.0                 |                    |       |
| 5 FORBIDDEN FEELINGS | 7     | 30.2m     | 2:22.57 | 61.07s  | (2) | 31.00s   | (2)        | F .      | -21.7            | .2      |                     |                    |       |
| 4 ITS ALL TORQUE     | 8     | 33.5m     | 2:22.82 | 61.86s  | (1) | 31.66s   | (1)        | <b>F</b> | <b></b>          | -31.    | 9                   |                    |       |