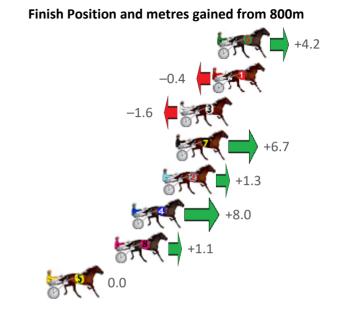

| Gross Time: 2:20.20  | MileR | ate: 2:02 | 2.00    | LeadTin | ne: | 17.20s   | First Qtr: | 31.90s   | Second Qtr: 31.6 | 60s     | Third Qtr: 29.60s   | Fourth Qtr: 29.90s |       |
|----------------------|-------|-----------|---------|---------|-----|----------|------------|----------|------------------|---------|---------------------|--------------------|-------|
| No Horse             | Plc   | Margin    | Time    | 800Time | (W) | 400 Time | (W)        |          | Fir              | nish Po | sition and metres a | gained from 800m   |       |
| 8 HIGH ON MONTANA    | 1     | 0.0m      | 2:20.20 | 58.43s  | (1) | 29.34s   | (3)        |          |                  |         |                     |                    | +14.4 |
| 6 CANNAN             | 2     | 0.5m      | 2:20.24 | 59.21s  | (0) | 29.62s   | (0)        |          |                  |         |                     | +3.9               |       |
| 1 CLARES FOOL        | 3     | 2.6m      | 2:20.40 | 59.69s  | (0) | 30.09s   | (0)        |          |                  |         | -2.6                |                    |       |
| 2 AURORA ROSE        | 4     | 5.6m      | 2:20.64 | 59.49s  | (1) | 29.59s   | (2)        |          |                  |         | ST.                 | +0.2               |       |
| 3 DALLAS COWGIRL     | 5     | 8.3m      | 2:20.85 | 59.39s  | (0) | 29.77s   | (0)        |          |                  |         | +2                  | 1.5                |       |
| 7 ABERCROMBIE TAB    | 6     | 10.0m     | 2:20.98 | 59.50s  | (1) | 29.51s   | (1)        |          |                  |         | 0.0                 |                    |       |
| 5 FORBIDDEN FEELINGS | 7     | 30.2m     | 2:22.57 | 61.07s  | (2) | 31.00s   | (2)        | F .      | -21.7            | .2      |                     |                    |       |
| 4 ITS ALL TORQUE     | 8     | 33.5m     | 2:22.82 | 61.86s  | (1) | 31.66s   | (1)        | <b>F</b> | <b></b>          | -31.    | 9                   |                    |       |