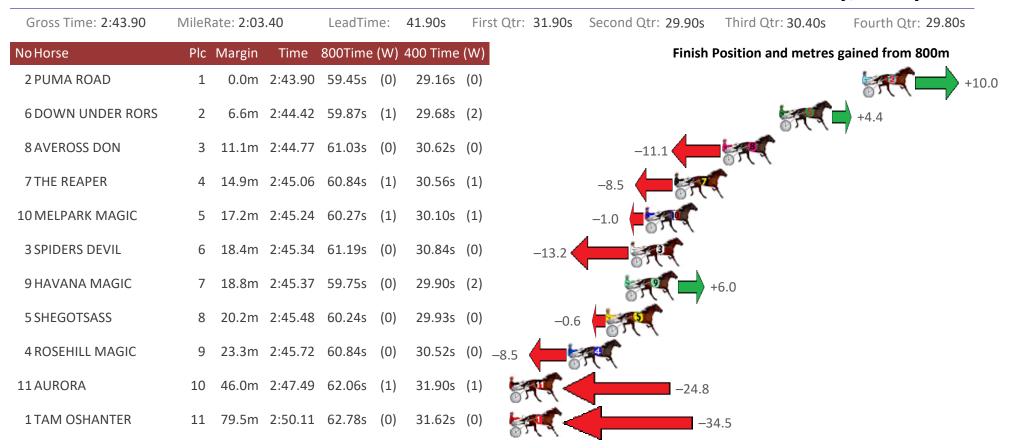

#### Albion Park Race 5 Distance 2138m

Tuesday, 20 July 2021

| Gross Time: 2:36.60   | MileF | Rate: 1:57 | 7.90    | LeadTir | ne: | 37.50s   | First | Qtr: 31.10s | Second Qtr: | 29.50s   | Third Qtr: 28.80s   | Fourth Qtr: 29.70s |
|-----------------------|-------|------------|---------|---------|-----|----------|-------|-------------|-------------|----------|---------------------|--------------------|
| NoHorse               | Plc   | Margin     | Time    | 800Time | (W) | 400 Time | (W)   |             |             | Finish F | Position and metres | gained from 800m   |
| 9 ONYA DOUG           | 1     | 0.0m       | 2:36.60 | 57.87s  | (0) | 29.08s   | (0)   |             |             |          |                     | +8.6               |
| 1 FOUR FOR FOUR       | 2     | 2.2m       | 2:36.77 | 58.66s  | (0) | 29.86s   | (0)   |             |             |          | -2.2                | FT.                |
| 8 SNUGGLES BANYULA    | 3     | 5.6m       | 2:37.04 | 58.59s  | (0) | 29.80s   | (0)   |             |             |          | -1.2                |                    |
| 3 WHATTA GOOD REASC   | ) 4   | 6.9m       | 2:37.14 | 58.35s  | (1) | 29.65s   | (1)   |             |             |          | जन्म <b>्</b>       | +2.1               |
| 6 RECIPE FOR DREAMING | G 5   | 7.7m       | 2:37.20 | 58.71s  | (1) | 30.02s   | (1)   |             |             | -        | -2.9                |                    |
| 4 UNCLE LUKEY         | 6     | 11.0m      | 2:37.46 | 58.25s  | (2) | 29.86s   | (2)   |             |             |          | +3.4                |                    |
| 5 LETS BLAZE          | 7     | 13.7m      | 2:37.67 | 57.93s  | (1) | 29.16s   | (1)   |             |             | 57       | +7.9                |                    |
| 10 MIAMI SURF         | 8     | 26.8m      | 2:38.69 | 59.77s  | (2) | 31.35s   | (2)   | SA.         | -           | -17.4    | r                   |                    |
| 2 KOTARE ELITE        | 9     | 31.9m      | 2:39.08 | 59.86s  | (1) | 30.87s   | (1)   | m           | -1          | 8.7      |                     |                    |
| 7 MAJOR SLIP UP       | 10    | 143.1m     | 2:47.74 | 63.09s  | (0) | 32.14s   | (0)   | ST.         |             | -63      | 3.1                 |                    |

Sectionals Powered by