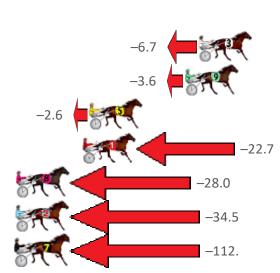

## Sunday, 26 September 2021

Gross Time: 2:12.70 MileRate: 1:59.90 LeadTime: 11.70s First Qtr: 30.90s Second Qtr: 31.20s Third Qtr: 29.70s Fourth Qtr: 29.20s

| No Horse             | Plc | Margin | Time    | 800Time | (W) | 400 Time (W) |
|----------------------|-----|--------|---------|---------|-----|--------------|
| 4 OUR EDUARDO DENARI | 1   | 0.0m   | 2:12.70 | 58.90s  | (0) | 29.20s (0)   |
| 8 PATCHWORK JET      | 2   | 25.6m  | 2:14.66 | 60.25s  | (1) | 30.25s (2)   |
| 1 MANY DELIGHTS      | 3   | 39.3m  | 2:15.71 | 61.13s  | (0) | 31.15s (0)   |
| 3 TORQUE TO THE MAX  | 4   | 39.9m  | 2:15.76 | 61.60s  | (1) | 31.31s (1)   |
| 2 WILLSINTOWN        | 5   | 41.2m  | 2:15.86 | 61.61s  | (0) | 31.68s (0)   |
| 6 ELLE JAY           | 6   | 43.0m  | 2:15.99 | 60.44s  | (1) | 30.68s (1)   |
| 5 POSER              | 7   | 47.7m  | 2:16.35 | 61.50s  | (1) | 31.43s (1)   |
| 7 CHANG              | 8   | 48.0m  | 2:16.38 | 61.45s  | (0) | 31.44s (0)   |
| 9 SOMEWHERFINHFAVEN  | 9   | 50.8m  | 2:16.59 | 61.24s  | (0) | 31.29s (0)   |

#### Finish Position and metres gained from 800m

**Sectionals** Powered by