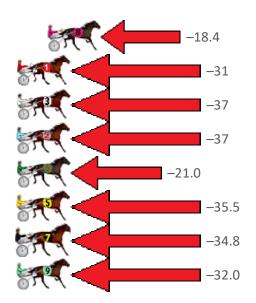

## Sunday, 26 September 2021

| Gross Time: 2:11.40  | MileRate: 1:58.80 |        | LeadTime: |         | 11.10s | First Qtr: 30.20s | Second Qtr: 31.90s | Third Qtr: 29.30s | Fourth Qtr: 28.90s  |                  |
|----------------------|-------------------|--------|-----------|---------|--------|-------------------|--------------------|-------------------|---------------------|------------------|
| No Horse             | Plc               | Margin | Time      | 800Time | (W)    | 400 Time          | (W)                | Finish            | Position and metres | gained from 800m |
| 1 ROYAL OBSESSION    | 1                 | 0.0m   | 2:11.40   | 57.84s  | (0)    | 28.60s            | (0)                |                   |                     | +5.0             |
| 6 LIFES BLACK        | 2                 | 2.0m   | 2:11.55   | 58.34s  | (0)    | 29.04s            | (0)                |                   | -2.0                | FT.              |
| 7 HARPS              | 3                 | 9.8m   | 2:12.14   | 58.24s  | (1)    | 28.76s            | (1)                | -0.6              |                     |                  |
| 8 LITTLE CHANGE      | 4                 | 9.8m   | 2:12.14   | 58.58s  | (1)    | 29.09s            | (1)                | -5.2              |                     |                  |
| 5 EL GRAN SENOR      | 5                 | 11.9m  | 2:12.30   | 59.03s  | (1)    | 29.54s            | (1)                | -11.5             |                     |                  |
| 4 FEELINGFORAMIRACLE | 6                 | 13.1m  | 2:12.39   | 58.47s  | (0)    | 29.21s            | (0)                | -3.7              | FC C                |                  |
| 2 CONVAIR HUSTLER    | 7                 | 14.6m  | 2:12.51   | 58.11s  | (0)    | 28.87s            | (0)                | ST.               | +1.2                |                  |