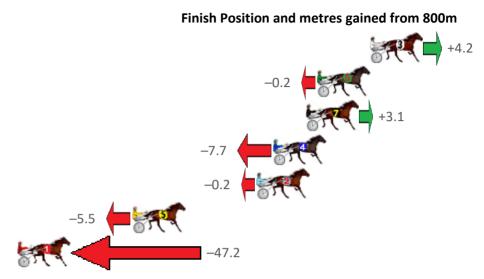

Sectionals Powered by

| Gross Time: 2:34.80   | MileRate: 1:56.50 |        | LeadTime: 3 |         | 37.70s Firs |          | t Qtr: | 29.60s           | Second Qtr  | : 30.40s     | Third Qtr: 28.30s | Fourth Qtr: 28.80s  |                  |
|-----------------------|-------------------|--------|-------------|---------|-------------|----------|--------|------------------|-------------|--------------|-------------------|---------------------|------------------|
| No Horse              | Plc               | Margin | Time        | 800Time | (W)         | 400 Time | (W)    |                  |             |              | Finish            | Position and metres | gained from 800m |
| 4 SOHO SINATRA        | 1                 | 0.0m   | 2:34.80     | 56.80s  | (1)         | 28.63s   | (1)    |                  |             |              |                   |                     | +4.2             |
| 6 ROCKS OR DIAMONDS   | 2                 | 11.5m  | 2:35.67     | 56.21s  | (1)         | 28.69s   | (2)    |                  |             |              |                   | +                   | 12.5             |
| 7 THE HERVEY BAY      | 3                 | 20.3m  | 2:36.33     | 56.71s  | (0)         | 28.96s   | (1)    |                  |             | S. P.        | +5.5              | 5                   |                  |
| 2 BOMB SUIT           | 4                 | 20.9m  | 2:36.38     | 58.58s  | (0)         | 30.30s   | (0)    | <del>-</del> 20. | 9           |              | ·                 |                     |                  |
| 1 PINUP BOY           | 5                 | 22.4m  | 2:36.49     | 58.39s  | (0)         | 30.10s   | (0)    | <b>-18.2</b>     |             | F14          |                   |                     |                  |
| 5 YEP GOT CHOOKS      | 6                 | 24.4m  | 2:36.64     | 57.44s  | (1)         | 29.95s   | (2)    | -4.8             | <b>-</b>    | <b>1</b>     |                   |                     |                  |
| 10 RUN BUSINESS RUN   | 7                 | 24.7m  | 2:36.67     | 57.86s  | (1)         | 29.61s   | (1)    | 10.              | <u>- 57</u> |              |                   |                     |                  |
| 8 BRACKEN KNIGHT      | 8                 | 25.1m  | 2:36.70     | 58.27s  | (0)         | 29.98s   | (0)    | ·                | OF C        | <b>(</b>     | -16.5             |                     |                  |
| 9 BEAST MODE          | 9                 | 27.2m  | 2:36.86     | 58.36s  | (1)         | 30.15s   | (1)    | 0                | F. C.       |              | -17.8             |                     |                  |
| 3 RECIPE FOR DREAMING | 10                | 50.2m  | 2:38.59     | 59.73s  | (0)         | 31.36s   | (0)    | 0                | <b>P</b>    | <del>_</del> | -3                | 7.0                 |                  |