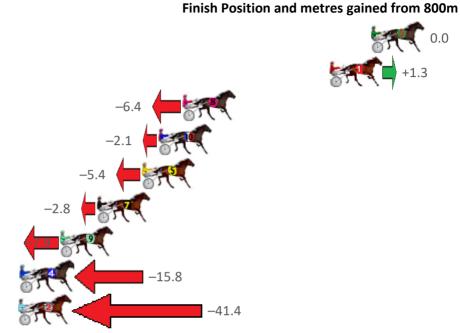

27.53s (0)

**6 OUR BONDI BEACH** 

5 EH EF EL

Sectionals Powered by

Gross Time: 2:36.30 MileRate: 1:57.60 LeadTime: 37.10s First Qtr: 30.10s Second Qtr: 31.40s Third Qtr: 28.70s Fourth Qtr: 29.00s Finish Position and metres gained from 800m No Horse Plc Margin Time 800Time (W) 400 Time (W) 2 MISS MIA 0.0m 2:36.30 57.40s (0) 28.70s (0) **7 SLIDE TO UNLOCK** 0.4m 2:36.33 56.71s (2) 28.24s (2) **5 WOODLANDS WONDER** 3 3.4m 2:36.56 56.70s 27.85s (1) **6 SHEZ ALL STYLE** 3.8m 2:36.59 57.79s 29.27s (1) 9 LANCELOT BROMAC 6.6m 2:36.80 57.47s 29.01s (2) 11 ROCK IT BABY 10.0m 2:37.06 57.08s (1) 28.70s (1) **3 NOT THE KINGSWOOD** 7 11.7m 2:37.19 58.02s 29.51s (1) 10 AYE AYE CAPTAIN 8 12.0m 2:37.21 57.59s (1) 29.20s (1) 4 ILLBEWATCHING 9 13.0m 2:37.29 58.63s 29.94s (0) 8 HEAVENLY WISDOM 15.9m 2:37.51 57.89s 29.04s (0) **1 ROYAL PRINCESS** 11 17.7m 2:37.65 58.35s 29.51s (0)