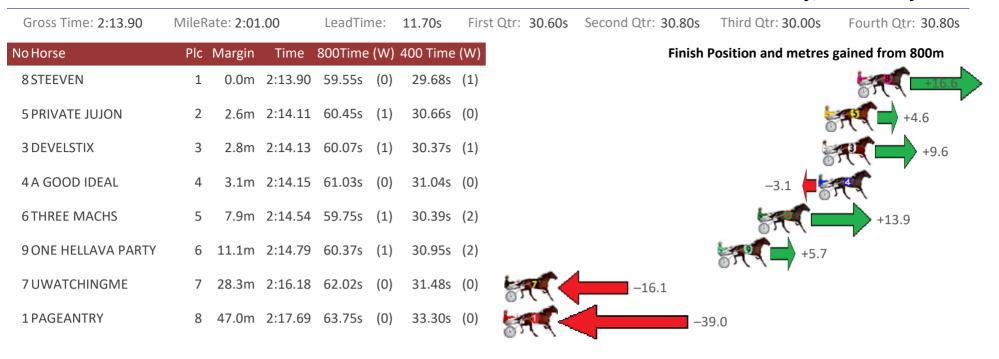

29.31s   | (1)               |                    | -5.9                |                    |
| 8 SWEET JASMINE      | 9      | 11.6m            | 2:15.08 | 58.68s  | (1)   | 28.79s   | (0)               |                    | +3.0                |                    |



Home of Australian Harness Sectionals PJ Harness Analyser Daily Raw Data directly to your inbox All Victorian Racing added as of 17 January 2022 www.pjdata.com.au admin@pjdata.com.au www.facebook.com/PJHarnessRacing

The Racing Queensland Board (trading as Racing Queensland) and provider are not responsible for the completeness or accuracy of any of the information contained herein, and makes no representations about its suitability for any purpose.

bv

#### Redcliffe Race 5 Distance 1780m

Wednesday, 2 February 2022







## Redcliffe Race 6 Distance 1780m

Wednesday, 2 February 2022

| Gross Time: 2:11.90 | MileRate: 1:59.20 | LeadTime: 11.40s      | First Qtr: 29.00s | Second Qtr: 30.70s | Third Qtr: 29.60s     | Fourth Qtr: 31.20s |
|---------------------|-------------------|-----------------------|-------------------|--------------------|-----------------------|--------------------|
| No Horse            | Plc Margin Tim    | e 800Time (W) 400 Tim | e (W)             | Finish             | Position and metres g | ained from 800m    |
| 4 CANNAN            | 1 0.0m 2:11       | 90 60.77s (0) 31.20s  | 5 (0)             |                    |                       | +0.4               |
| 9 FEEL THE THRILL   | 2 3.0m 2:12       | 14 59.70s (1) 30.25s  | 5 (2)             |                    | e s