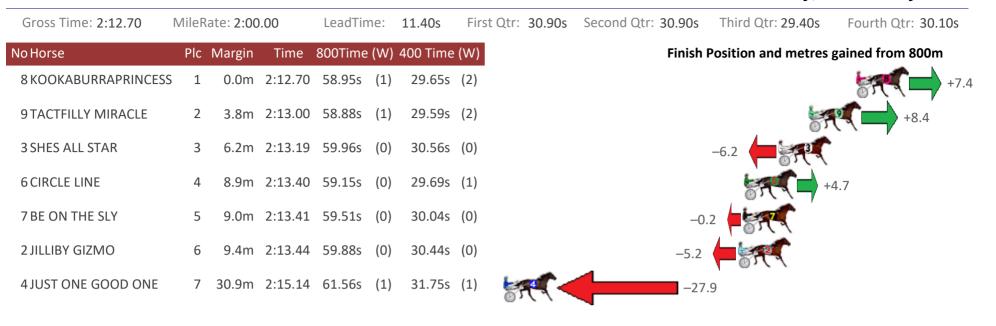

| +0.3                |                    |
| 7 KIMMIK            | 6      | 25.3m     | 2:36.83 | 61.17s  | (0) | 31.46s   | (0)     | 5A         |             | -12.9  | ſ                   |                    |
| 1 OUR DOLLY         | 7      | 30.6m     | 2:37.25 | 61.91s  | (0) | 32.20s   | (0)     | A.         |             | -22.8  |                     |                    |
| 5 JOY MAKER         | 8      | 32.4m     | 2:37.39 | 61.17s  | (2) | 31.80s   | (2)     | R          | -13.0       |        |                     |                    |
| 2 IMAJIVA           | 9      | 51.9m     | 2:38.96 | 64.02s  | (1) | 33.88s   | (1)     | SAL .      |             | -5     | 51.1                |                    |





#### Redcliffe Race 9 Distance 1780m

Wednesday, 2 February 2022







# Redcliffe Race 10 Distance 1780m

Wednesday, 2 February 2022

| Gross Time: 2:14.70 | MileRate: 2:01.80 | LeadTime:    | 11.60s Firs  | st Qtr: 31.30s Second Qtr: 32.00s Third Qtr: 30.70s Fourth Qtr: 29.10s |
|---------------------|-------------------|--------------|--------------|------------------------------------------------------------------------|
| No Horse            | Plc Margin Time   | 800Time (W)  | 400 Time (W) | Finish Position and metres gained from 800m                            |
| 4 EXPLANATION NOTED | 1 0.0m 2:14.70    | ) 59.80s (0) | 29.10s (0)   | 0.0                                                                    |
| 1 MERIBEL           | 2 0.4m 2:14.73    | 3 59.52s (0) | 28.80s (0)   | +3.8