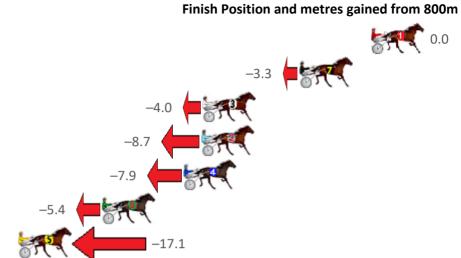

LeadTime: 38.30s Gross Time: 2:35.60 MileRate: 1:57.10 First Qtr: 29.80s Second Qtr: 29.80s Third Qtr: 28.20s Fourth Qtr: 29.50s

| No Horse             | Plc | Margin | Time    | 800Time | (W) | 400 Time | (W) |
|----------------------|-----|--------|---------|---------|-----|----------|-----|
| 5 MAJORDOIT          | 1   | 0.0m   | 2:35.60 | 57.20s  | (1) | 29.43s   | (1) |
| 2 KINGOFTHESTARS     | 2   | 2.6m   | 2:35.80 | 57.89s  | (0) | 29.69s   | (0) |
| 3 SO BOBS YOUR UNCLE | 3   | 3.6m   | 2:35.88 | 56.80s  | (1) | 28.87s   | (1) |
| 9 BEE GEES BANDIT    | 4   | 4.8m   | 2:35.97 | 57.37s  | (0) | 29.16s   | (0) |
| 10 BOHANNAN          | 5   | 5.5m   | 2:36.03 | 56.66s  | (2) | 28.98s   | (3) |
| 11 DIKERRY           | 6   | 8.2m   | 2:36.23 | 56.71s  | (1) | 28.88s   | (1) |
| 8 HARPS              | 7   | 16.1m  | 2:36.85 | 57.72s  | (2) | 29.74s   | (2) |
| 6 STOMPEM            | 8   | 17.0m  | 2:36.91 | 57.92s  | (0) | 29.72s   | (0) |
| 7 BUMPER             | 9   | 17.2m  | 2:36.93 | 57.60s  | (0) | 29.41s   | (0) |
| 4 JUMPING JOLT       | 10  | 17.7m  | 2:36.97 | 58.12s  | (1) | 30.21s   | (1) |
| 1 EH EF EL           | 11  | 106.7m | 2:43.85 | 65.04s  | (0) | 36.99s   | (0) |