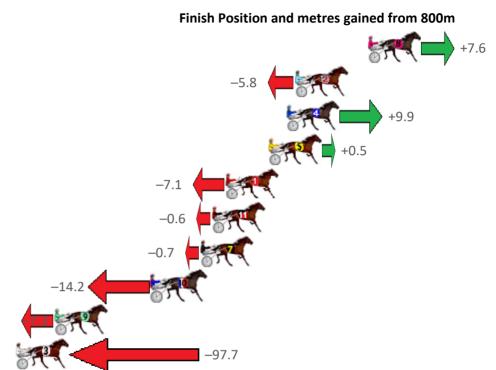

Fourth Qtr: 29.20s

| Gross Time: 2:46.00 | MileRate | : 2:02.10    | LeadTim | ne: | 44.20s   | First Qtr: | 32.60s   | Second Qtr: 29.30s |
|---------------------|----------|--------------|---------|-----|----------|------------|----------|--------------------|
| No Horse            | Plc Ma   | argin Time   | 800Time | (W) | 400 Time | (W)        |          | Finish I           |
| 8 MELPARK MAGIC     | 1 (      | 0.0m 2:46.00 | 59.33s  | (1) | 28.62s   | (1)        |          |                    |
| 2 MAJESTIC SPEED    | 2 5      | 5.8m 2:46.44 | 60.33s  | (0) | 29.62s   | (0)        |          |                    |
| 4 FATHER CHRISTMAS  | 3 6      | 5.5m 2:46.50 | 59.16s  | (1) | 28.58s   | (2)        |          |                    |
| 5 AURORA            | 4        | 7.9m 2:46.61 | 59.86s  | (0) | 29.18s   | (0)        |          |                    |
| 1 SHEZA CHANCE      | 5 11     | L.3m 2:46.87 | 60.43s  | (0) | 29.73s   | (0)        |          | -7.1               |
| 11 JANSSON          | 6 12     | 2.4m 2:46.95 | 59.94s  | (1) | 29.21s   | (1)        |          | -0.6               |
| 7THE REAPER         | 7 13     | 3.3m 2:47.02 | 59.95s  | (0) | 29.28s   | (0)        |          | -0.7               |
| 10 CARNERA          | 8 17     | 7.2m 2:47.32 | 60.96s  | (1) | 30.20s   | (1)        | -14.2    |                    |
| 9 DOWN UNDER RORS   | 9 24     | 1.9m 2:47.91 | 60.44s  | (0) | 29.67s   | (1)        | 3 SF (%) |                    |
| 3 MARLEY NOVA       | 10 177   | 7.7m 2:59.61 | 67.17s  | (0) | 36.29s   | (0)        |          | -9                 |