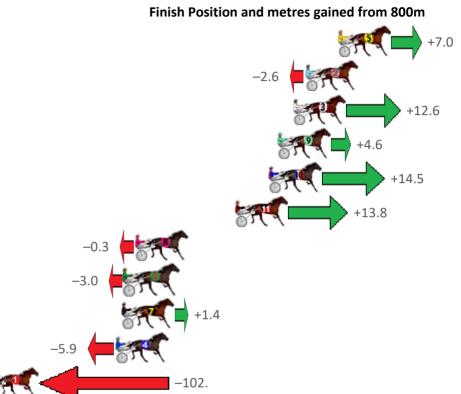

## Tuesday, 8 February 2022

| Gross Time: 1:58.30 | MileRate: 1:54.70 | LeadTime:     | 3.50s First  | Qtr: 28.70s | Second Qtr: 30.30s | Third Qtr: 27.10s             | Fourth Qtr: 28.70s |
|---------------------|-------------------|---------------|--------------|-------------|--------------------|-------------------------------|--------------------|
| No Horse            | Plc Margin Time   | 800Time (W) 4 | 100 Time (W) |             | Finish I           | Position and metres $\varrho$ | gained from 800m   |
| 4 CLASS TO THE MAX  | 1 0.0m 1:58.3     | 0 55.38s (1)  | 28.34s (1)   |             |                    |                               | +6.0               |
| 1 AWAYWEGO          | 2 0.8m 1:58.3     | 6 55.86s (0)  | 28.76s (0)   |             |                    | -0.8                          |                    |
| 5 MISTER CAUTIOUS   | 3 2.6m 1:58.5     | O 55.27s (1)  | 28.17s (1)   |             |                    | <b>&amp;</b>                  | +7.6               |
| 2 BEACH MAGIC       | 4 18.1m 1:59.6    | 6 56.74s (0)  | 29.46s (0)   | -13.5       | <b>FF</b>          |                               |                    |
| 3 PARTY POLOTIX     | 5 18.8m 1:59.7    | 2 56.47s (0)  | 29.07s (0)   | -9.6        |                    |                               |                    |
| 6 ROBERTS DELIGHT   | 6 19.8m 1:59.7    | 9 56.24s (0)  | 28.97s (1)   | -6.4        |                    |                               |                    |