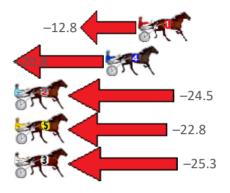

32.34s (1)

3 CLARES FOOL

Home of Australian Harness Sectionals PJ Harness Analyser Daily Raw Data directly to your inbox All Victorian Racing added as of 17 January 2022

-21.1

| Gross Time: 2:21.50  | MileR | late: 2:03 | 3.00    | LeadTin | ne: | 17.60s   | First Qtr: 31.30s | Second Qtr: 32.00s | Third Qtr: 29.90s     | Fourth Qtr: 30.70s |
|----------------------|-------|------------|---------|---------|-----|----------|-------------------|--------------------|-----------------------|--------------------|
| No Horse             | Plc   | Margin     | Time    | 800Time | (W) | 400 Time | (W)               | Finish             | Position and metres g | gained from 800m   |
| 5 SHESA PEARLA       | 1     | 0.0m       | 2:21.50 | 60.55s  | (1) | 30.52s   | (1)               |                    |                       | +0.6               |
| 3 OUR EDUARDO DENARI | 1 2   | 1.5m       | 2:21.62 | 60.71s  | (0) | 30.81s   | (0)               |                    | -1.5                  | A.C.               |
| 6 WEDDING NIGHT      | 3     | 2.0m       | 2:21.66 | 60.12s  | (0) | 30.27s   | (1)               |                    | •                     | +6.4               |
| 4 TEACHERS PET       | 4     | 5.9m       | 2:21.97 | 59.99s  | (1) | 29.90s   | (1)               |                    |                       | +8.1               |
| 1 VALKYRIE HANOVER   | 5     | 9.0m       | 2:22.22 | 60.96s  | (0) | 31.04s   | (0)               | -4.3               | 8 🕳 🛒                 | ,                  |
| 7 TODAYS HERO        | 6     | 14.7m      | 2:22.68 | 61.00s  | (1) | 30.92s   | (3)               | -5.3               | •                     |                    |
| 2 OUR DOLLY          | 7     | 19.1m      | 2:23.03 | 61.66s  | (1) | 31.55s   | (2) -14.1         |                    |                       |                    |