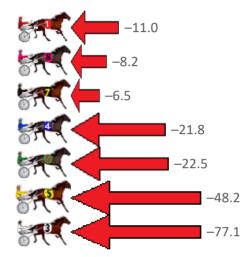

**Sectionals Powered** 

Home of Australian Harness Sectionals PJ Harness Analyser Daily Raw Data directly to your inbox All Victorian Racing added as of 17 January 2022

| Gross Time: 2:43.40 | MileR | ate: 1:59 | .50     | LeadTin | ne: | 43.00s   | First Qtr: 29.60s | Second Qtr: 30.80 | s Third Qtr: 28.50s    | Fourth Qtr: 31.50s |
|---------------------|-------|-----------|---------|---------|-----|----------|-------------------|-------------------|------------------------|--------------------|
| No Horse            | Plc   | Margin    | Time    | 800Time | (W) | 400 Time | (W)               | Finis             | sh Position and metres | gained from 800m   |
| 1 JACKBKWIK         | 1     | 0.0m      | 2:43.40 | 60.00s  | (0) | 31.50s   | (0)               |                   |                        | 0.0                |
| 2 NOT THE KINGSWOOD | 2     | 3.4m      | 2:43.68 | 59.91s  | (0) | 31.39s   | (0)               |                   | <b>8</b>               | +1.2               |
| 9 YARRAMANS SHADOW  | 3     | 5.6m      | 2:43.86 | 59.37s  | (0) | 31.12s   | (0)               |                   | 85.P                   | +8.4               |
| 6 TINGE OF FEAR     | 4     | 6.7m      | 2:43.95 | 59.80s  | (0) | 31.40s   | (1)               |                   |                        | +2.7               |
| 8 ARTISTIC SAINT    | 5     | 7.2m      | 2:43.99 | 59.24s  | (2) | 30.33s   | (1)               |                   | <b>****</b>            | +10.2              |
| 5 BRILLIANT ART     | 6     | 10.1m     | 2:44.23 | 59.13s  | (1) | 30.99s   | (0)               |                   |                        | +11.7              |
| 3 ARNOLD STREET     | 7     | 11.9m     | 2:44.38 | 60.20s  | (1) | 31.18s   | (1)               | -2.7              |                        |                    |
| 4 ABERCROMBIE TAB   | 8     | 20.6m     | 2:45.10 | 61.18s  | (1) | 32.00s   | (2) -15.8         |                   |                        |                    |
| 7 LUXURY LAD        | 9     | 60.6m     | 2:48.39 | 63.52s  | (1) | 34.07s   | (0)               |                   | -47.2                  |                    |