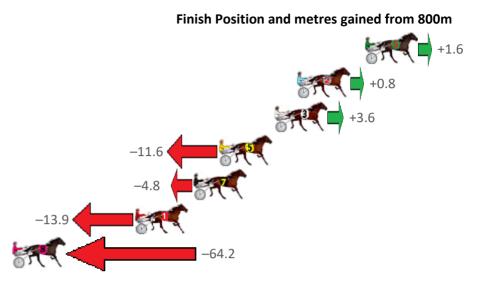

Finish Position and metres gained from 800m

Gross Time: 2:27.90 MileRate: 1:56.70 LeadTime: 31.10s First Qtr: 28.50s Second Qtr: 29.30s Third Qtr: 30.00s Fourth Qtr: 29.00s

| No Horse          | Plc | Margin | Time    | 800Time | (W) | 400 Time | (W) |
|-------------------|-----|--------|---------|---------|-----|----------|-----|
| 7 SPEAK THE TRUTH | 1   | 0.0m   | 2:27.90 | 58.38s  | (1) | 29.00s   | (2) |
| 5 BAKER CREEK     | 2   | 3.7m   | 2:28.18 | 57.97s  | (1) | 28.89s   | (2) |
| 8 GOLDEN SAND     | 3   | 21.0m  | 2:29.50 | 60.54s  | (1) | 30.50s   | (1) |
| 1 MOTU AMETHYST   | 4   | 27.4m  | 2:29.98 | 60.70s  | (1) | 30.51s   | (1) |
| 9 SUNNY RICE      | 5   | 28.1m  | 2:30.04 | 60.15s  | (0) | 30.23s   | (0) |
| 6 SUPERBON        | 6   | 28.2m  | 2:30.05 | 59.40s  | (1) | 30.15s   | (2) |
| 2 SHEZ ALL STYLE  | 7   | 37.6m  | 2:30.76 | 61.74s  | (0) | 31.54s   | (0) |
| 4 LARA BAY        | 8   | 38.5m  | 2:30.83 | 60.56s  | (0) | 30.65s   | (0) |
| 3 CANDYKANE       | 9   | 51.9m  | 2:31.85 | 61.84s  | (1) | 31.96s   | (1) |

## -23.2 -15.7 -5.4 -37.4 -21.3

Sectionals Powered by

Home of Australian Harness Sectionals
PJ Harness Analyser Daily Raw Data directly to your inbox
All Victorian Racing added as of 17 January 2022

www.pjdata.com.au admin@pjdata.com.au www.facebook.com/PJHarnessRacing