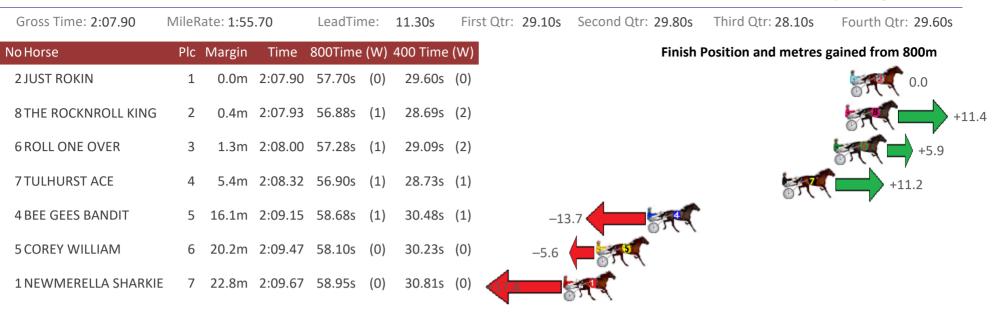

| 6.6       |                     |                    |



Home of PJ Harness Analyser Want to know how successful PJ Harness Analyser is? Click here for regular updates www.pjdata.com.au admin@pjdata.com.au www.facebook.com/PJHarnessRacing

#### Redcliffe Race 2 Distance 1780m

### Saturday, 2 April 2022





Home of PJ Harness Analyser Want to know how successful PJ Harness Analyser is? Click here for regular updates www.pjdata.com.au admin@pjdata.com.au www.facebook.com/PJHarnessRacing

## Redcliffe Race 3 Distance 1780m

# Saturday, 2 April 2022

| Gross Time: 2:10.50 | MileRate: 1:58 | 8.00 Lead    | Time:  | 11.20s   | First Qtr: 31.60s | Second Qtr: 30.50s | Third Qtr: 28.40s   | Fourth Qtr: 28.80s |
|---------------------|----------------|--------------|--------|----------|-------------------|--------------------|---------------------|--------------------|
| No Horse            | Plc Margin     | Time 800Ti   | ne (W  | 400 Time | (W)               | Finish             | Position and metres | gained from 800m   |
| 1 PEBBLE SANDS      | 1 0.0m         | 2:10.50 57.2 | Os (0) | 28.80s