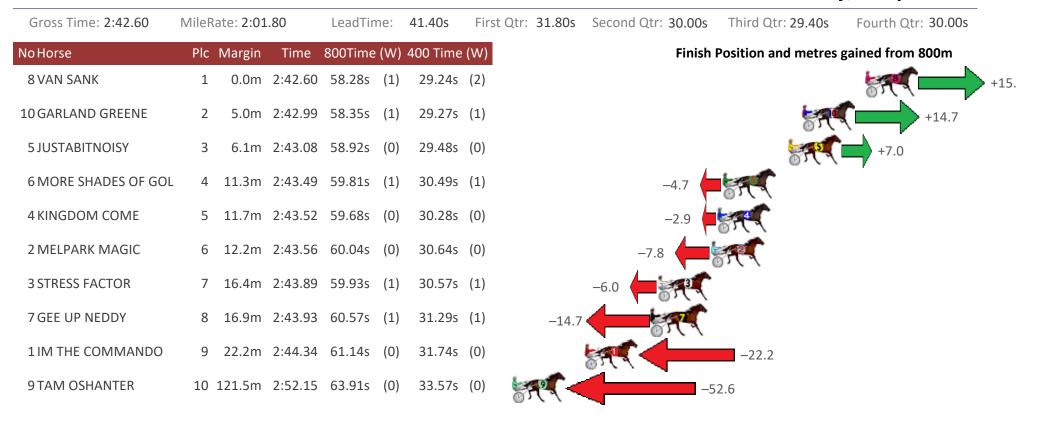

|                     |                    |
| 9 KANYE CRUSADER    | 6    | 34.1m      | 2:37.29 | 60.25s  | (1) | 30.95s   | (1)  | 599           |              | -28    | .0                  |                    |
| 5 SO KOOL MASTER    | 7    | 38.2m      | 2:37.61 | 60.09s  | (0) | 30.63s   | (0)  | 879 -         |              | -25.5  |                     |                    |
| 3 SUNNY RICE        | 8    | 41.1m      | 2:37.83 | 60.39s  | (1) | 30.89s   | (1)  | SP.           | $\leftarrow$ | -2     | 9.5                 |                    |
| 2 SPIRITED BELLE    | 9    | 51.8m      | 2:38.64 | 60.80s  | (0) | 31.38s   | (1)  | ST.           |              | -3     | 4.6                 |                    |



#### Albion Park Race 9 Distance 2138m

Saturday, 16 April 2022





# Albion Park Race 10 Distance 1660m

# Saturday, 16 April 2022

| Gross Time: 2:03.20  | MileRate: 1:59.50 |        | LeadTime: |         | 3.50s | First    | : Qtr: 29.60s | Second Qtr: 31.90 | s Third Q | tr: 29.60s    | Fourth Qtr: 28.60s |                 |
|----------------------|-------------------|--------|-----------|---------|-------|----------|---------------|-------------------|-----------|---------------|--------------------|-----------------|
| NoHorse              | Plc               | Margin | Time      | 800Time | (W)   | 400 Time | (W)           |                   | Finis     | sh Position a | nd metres a        | ained from 800m |
| 3 FRANKIE FEROCIOUS  | 1                 | 0.0m   | 2:03.20   | 57.64s  | (1)   | 28.52s   | (1)           |                   |