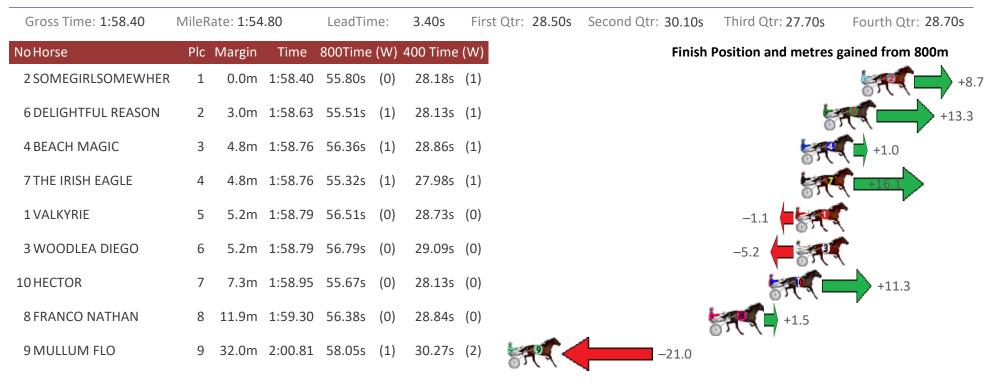

|
| 5 THE HERVEY BAY    | 6 8.2m 1         | L:58.42 57.26s (1) | 29.20s (1)   |                | -5.9               | 9                                        |                    |
| 10 JUMPING JOLT     | 7 8.6m 1         | L:58.45 56.49s (0) | 28.51s (0)   |                |                    | +                                        | -5.2               |
| 1 FRANCO NANDOR     | 8 12.2m 1        | L:58.72 57.72s (0) | 29.62s (0)   |                | -12.2              | 1999 ( ) ( ) ( ) ( ) ( ) ( ) ( ) ( ) ( ) |                    |
| 7 NOTORIOUS         | 9 21.0m 1        | L:59.38 56.98s (1) | 29.24s (2)   | -0.9           | - ST.              |                                          |                    |



#### Albion Park Race 9 Distance 1660m

Friday, 24 June 2022





# Albion Park Race 10 Distance 1660m

# Friday, 24 June 2022

| Gross Time: 1:58.00 | MileR | ate: 1:54 | .40     | LeadTir | ne: | 3.30s    | Firs | st Qtr: 27.30s | Second Qtr: | 31.10s   | Third Qtr: 28.50s  | Fourth Qtr: 27.80s |
|---------------------|-------|-----------|---------|---------|-----|----------|------|----------------|-------------|----------|--------------------|--------------------|
| NoHorse             | Plc   | Margin    | Time    | 800Time | (W) | 400 Time | (W)  |                |             | Finish P | osition and metres | gained from 800m   |
| 3 SMIRKS LIKA BOSS  | 1     | 0.0m      | 1:58.00 | 56.30s  | (0) | 27.80s   | (0)  |                |             |          |                    | 0.0                |
| 6 MAYWYN TROUBADOL  | J 2   | 19.6m     | 1: