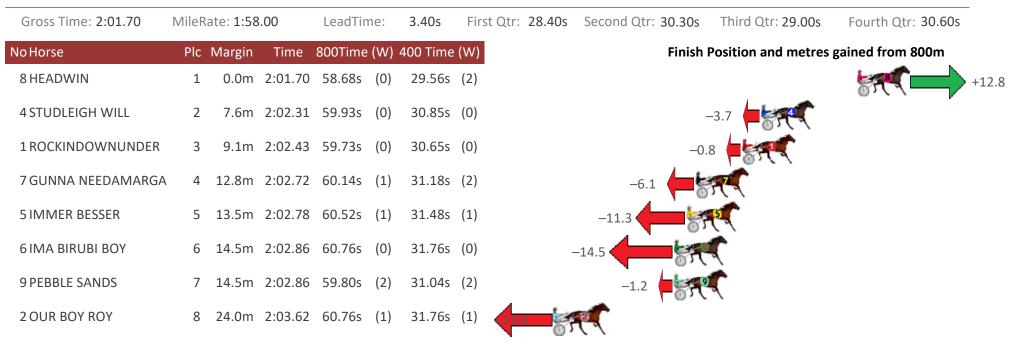

|
| 6 HE SAID SHE SAID  | 7 8.1m 2:00.94    | 4 56.66s (1)  | 29.08s (0)              | +24.3                                                   |
| 8 ARTISTIC SAINT    | 8 8.9m 2:01.00    | ) 58.32s (0)  | 30.06s (0)              | +0.8                                                    |
| 2 JEWEL OF PEAK     | 9 9.9m 2:01.08    | 3 59.08s (0)  | 30.78s (0)              | -9.9                                                    |
| 1 KING OF COOL      | 10 10.5m 2:01.13  | 3 58.77s (0)  | 30.51s (0)              | -5.4                                                    |
|                     |                   |               |                         |                                                         |



### Albion Park Race 6 Distance 1660m

#### Friday, 1 July 2022





# Albion Park Race 7 Distance 1660m

### Friday, 1 July 2022

|                     |       |            |         |         |       |          |                   |                    |                     | • •                |
|---------------------|-------|------------|---------|---------|-------|----------|-------------------|--------------------|---------------------|--------------------|
| Gross Time: 2:00.80 | MileR | Rate: 1:57 | 7.10    | LeadTir | ne:   | 3.40s    | First Qtr: 28.80s | Second Qtr: 30.30s | Third Qtr: 28.50s   | Fourth Qtr: 29.80s |
| NoHorse             | Plc   | Margin     | Time    | 800Time | e (W) | 400 Time | (W)               | Finish             | Position and metres | gained from 800m   |
| 4 FAST TRACKER      | 1     | 0.0m       | 2:00.80 | 57.26s