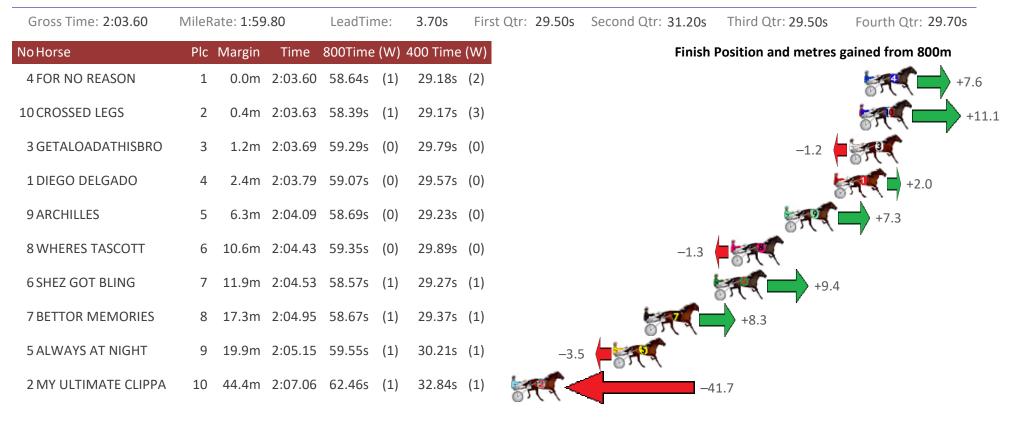

-                  | 3.6                 | ,                  |
| 9 GLENLEDI COMMANDE | E 7   | 9.0m       | 2:01.50 | 58.32s  | (1)   | 30.34s   | (2)               |                    | +0                  | .6                 |
| 2 BONZA GUY         | 8     | 12.2m      | 2:01.75 | 59.25s  | (0)   | 30.71s   | (0)               | -12.2              | A                   |                    |
| 3 ONE LAST ROLL     | 9     | 14.6m      | 2:01.94 | 59.04s  | (1)   | 30.58s   | (1)               | -8.9               |                     |                    |
|                     |       |            |         |         |       |          |                   | •                  |                     |                    |



#### Albion Park Race 8 Distance 1660m

Friday, 1 July 2022





# Albion Park Race 9 Distance 1660m

Friday, 1 July 2022

|                      |       |           |         |         |     |          |                   |                    |                     | • •                |
|----------------------|-------|-----------|---------|---------|-----|----------|-------------------|--------------------|---------------------|--------------------|
| Gross Time: 2:02.10  | MileR | ate: 1:58 | 8.40    | LeadTir | ne: | 3.60s    | First Qtr: 29.30s | Second Qtr: 29.60s | Third Qtr: 29.30s   | Fourth Qtr: 30.30s |
| NoHorse              | Plc   | Margin    | Time    | 800Time | (W) | 400 Time | (W)               | Finish             | Position and metres | gained from 800m   |
| 7 OUR FRIEND         | 1     | 0.0m      | 2:02.10 | 59.60s  | (0) | 30.