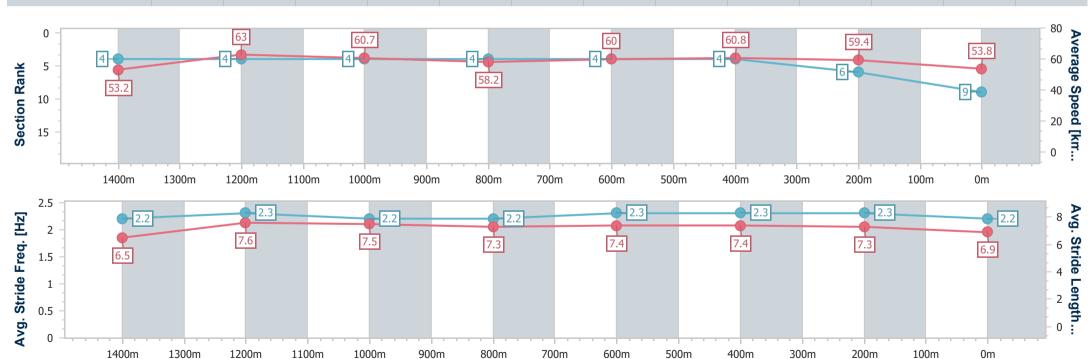

# Horse/Jockey Name Mamma Media Final Rank 9 Fastest Section Time (Section) 0:11.52 (1400m) Top Speed [km/h] (Section) 65.7 (Overall) Race State Finished

### Sunshine Coast QLD Professional

### Race 7: PALM LAKE RESORT BM55 Handicap - 1600m

01 November 2022 - 16:51

Track Rating: Soft 5, Weather: Light Rain, Rail Position: +5m Entire

| Section                | Overall                  | 1400m                    | 1200m                    | 1000m                    | 800m                     | 600m                     | 400m                     | 200m                     |  |  |  |
|------------------------|--------------------------|--------------------------|--------------------------|--------------------------|--------------------------|--------------------------|--------------------------|--------------------------|--|--|--|
| Section Times          | 1:39.04 [9]<br>(0:13.54) | 1:25.50 [4]<br>(0:11.52) | 1:13.98 [4]<br>(0:11.88) | 1:02.10 [4]<br>(0:12.47) | 0:49.63 [4]<br>(0:12.16) | 0:37.47 [4]<br>(0:11.95) | 0:25.52 [4]<br>(0:12.12) | 0:13.40 [6]<br>(0:13.40) |  |  |  |
| Average Speed [km/h]   | 53.2                     | 63.0                     | 60.7                     | 58.2                     | 60.0                     | 60.8                     | 59.4                     | 53.8                     |  |  |  |
| Top Speed [km/h]       | 65.7                     | 65.6                     | 62.5                     | 59.3                     | 61.4                     | 61.6                     | 61.0                     | 56.2                     |  |  |  |
| Avg. Dist. to Rail [m] | 5.4                      | 3.1                      | 3.3                      | 2.8                      | 2.3                      | 1.4                      | 3.3                      | 4.3                      |  |  |  |
| Avg. Stride Freq. [Hz] | 2.2                      | 2.3                      | 2.2                      | 2.2                      | 2.3                      | 2.3                      | 2.3                      | 2.2                      |  |  |  |
| Avg. Stride Length [m] | 6.5                      | 7.6                      | 7.5                      | 7.3                      | 7.4                      | 7.4                      | 7.3                      | 6.9                      |  |  |  |

Report Created: Tue 1 November 2022 17:32 GMT+10

[] Ranking at each section and finish

-:--- No data available at this section

NA No data available