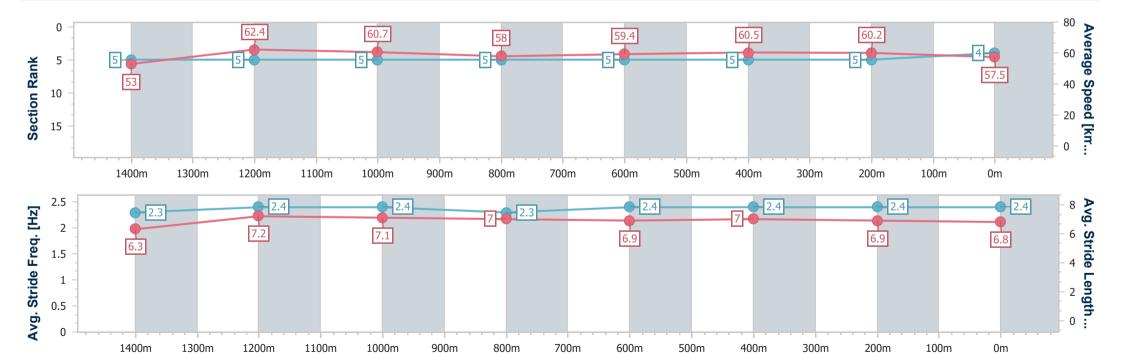

## Horse/Jockey Name Fast Thinker Final Rank 4 Fastest Section Time (Section) 0:11.59 (1400m) Top Speed [km/h] (Section) 66.8 (Overall) Race State Finished

### Sunshine Coast QLD Professional

### Race 7: PALM LAKE RESORT BM55 Handicap - 1600m

01 November 2022 - 16:51

Track Rating: Soft 5, Weather: Light Rain, Rail Position: +5m Entire

| Section                | Overall                  | 1400m                    | 1200m                    | 1000m                    | 800m                     | 600m                     | 400m                     | 200m                     |  |  |  |
|------------------------|--------------------------|--------------------------|--------------------------|--------------------------|--------------------------|--------------------------|--------------------------|--------------------------|--|--|--|
| Section Times          | 1:38.14 [4]<br>(0:13.36) | 1:24.78 [2]<br>(0:11.59) | 1:13.19 [3]<br>(0:11.90) | 1:01.29 [3]<br>(0:12.47) | 0:48.82 [3]<br>(0:12.15) | 0:36.67 [3]<br>(0:12.00) | 0:24.67 [3]<br>(0:11.92) | 0:12.75 [4]<br>(0:12.75) |  |  |  |
| Average Speed [km/h]   | 53.9                     | 62.5                     | 60.7                     | 58.0                     | 59.7                     | 60.3                     | 60.4                     | 56.4                     |  |  |  |
| Top Speed [km/h]       | 66.8                     | 64.5                     | 62.5                     | 59.0                     | 60.8                     | 60.7                     | 61.2                     | 58.8                     |  |  |  |
| Avg. Dist. to Rail [m] | 3.1                      | 2.3                      | 2.3                      | 2.0                      | 1.3                      | 0.7                      | 2.4                      | 3.1                      |  |  |  |
| Avg. Stride Freq. [Hz] | 2.2                      | 2.2                      | 2.1                      | 2.1                      | 2.1                      | 2.2                      | 2.2                      | 2.1                      |  |  |  |
| Avg. Stride Length [m] | 6.7                      | 8.0                      | 7.9                      | 7.8                      | 7.7                      | 7.6                      | 7.6                      | 7.4                      |  |  |  |

Report Created: Tue 1 November 2022 17:32 GMT+10

[] Ranking at each section and finish

-:--- No data available at this section

NA No data available

Page 11/17