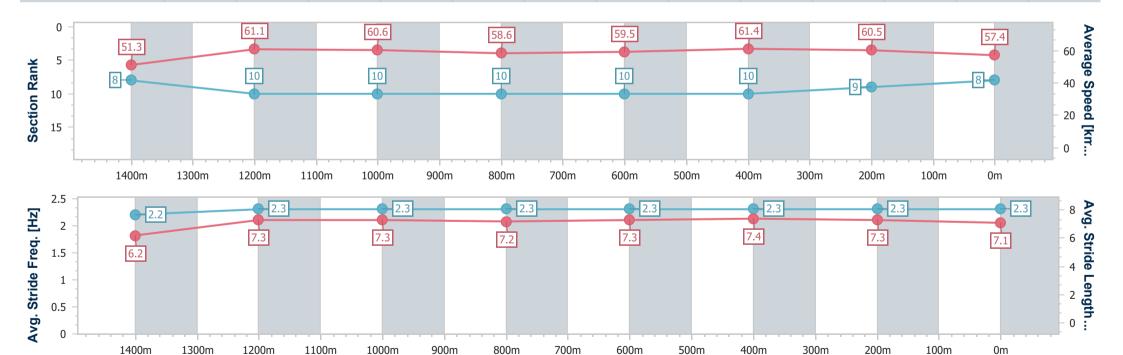

# Horse/Jockey Name Final Rank Fastest Section Time (Section) Top Speed [km/h] (Section) Race State Limpet 8 0:11.89 (1400m) 64.0 (Overall) Finished

### Sunshine Coast QLD Professional

### Race 7: PALM LAKE RESORT BM55 Handicap - 1600m

01 November 2022 - 16:51

Track Rating: Soft 5, Weather: Light Rain, Rail Position: +5m Entire

| Section                | Overall                  | 1400m                    | 1200m                     | 1000m                     | 800m                      | 600m                      | 400m                      | 200m                     |  |  |  |
|------------------------|--------------------------|--------------------------|---------------------------|---------------------------|---------------------------|---------------------------|---------------------------|--------------------------|--|--|--|
| Section Times          | 1:38.94 [8]<br>(0:14.04) | 1:24.90 [8]<br>(0:11.89) | 1:13.01 [10]<br>(0:11.93) | 1:01.08 [10]<br>(0:12.39) | 0:48.69 [10]<br>(0:12.31) | 0:36.38 [10]<br>(0:11.92) | 0:24.46 [10]<br>(0:11.92) | 0:12.54 [9]<br>(0:12.54) |  |  |  |
| Average Speed [km/h]   | 51.3                     | 61.1                     | 60.6                      | 58.6                      | 59.5                      | 61.4                      | 60.5                      | 57.4                     |  |  |  |
| Top Speed [km/h]       | 64.0                     | 62.6                     | 61.8                      | 59.0                      | 61.6                      | 62.2                      | 62.6                      | 59.2                     |  |  |  |
| Avg. Dist. to Rail [m] | 7.7                      | 3.7                      | 3.4                       | 3.0                       | 3.0                       | 2.7                       | 5.8                       | 5.2                      |  |  |  |
| Avg. Stride Freq. [Hz] | 2.2                      | 2.3                      | 2.3                       | 2.3                       | 2.3                       | 2.3                       | 2.3                       | 2.3                      |  |  |  |
| Avg. Stride Length [m] | 6.2                      | 7.3                      | 7.3                       | 7.2                       | 7.3                       | 7.4                       | 7.3                       | 7.1                      |  |  |  |

Report Created: Tue 1 November 2022 17:32 GMT+10

[] Ranking at each section and finish

-:--- No data available at this section

NA No data available

Page 14/17