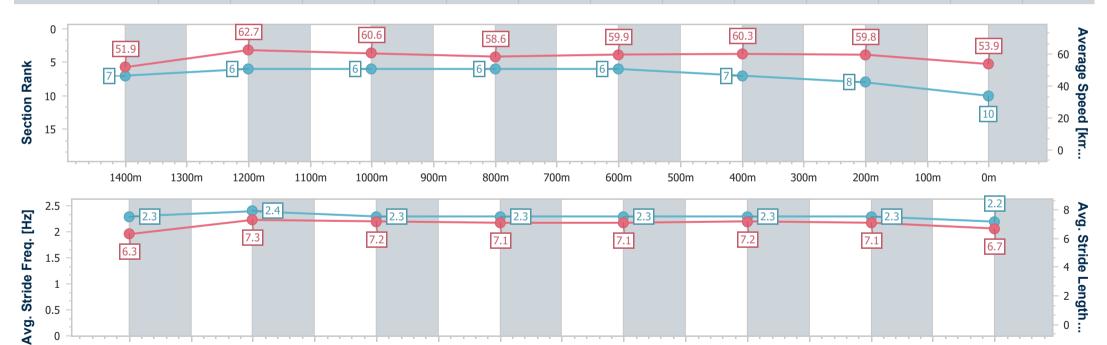

## Horse/Jockey Name Final Rank 10 Fastest Section Time (Section) Top Speed [km/h] (Section) Race State Travoli 10 65.3 (1400m) Finished

### Sunshine Coast QLD Professional

### Race 7: PALM LAKE RESORT BM55 Handicap - 1600m

01 November 2022 - 16:51

Track Rating: Soft 5, Weather: Light Rain, Rail Position: +5m Entire

| Section                | Overall                   | 1400m                    | 1200m                    | 1000m                    | 800m                     | 600m                     | 400m                     | 200m                     |  |  |
|------------------------|---------------------------|--------------------------|--------------------------|--------------------------|--------------------------|--------------------------|--------------------------|--------------------------|--|--|
| Section Times          | 1:39.37 [10]<br>(0:13.88) | 1:25.49 [7]<br>(0:11.57) | 1:13.92 [6]<br>(0:11.93) | 1:01.99 [6]<br>(0:12.38) | 0:49.61 [6]<br>(0:12.15) | 0:37.46 [6]<br>(0:12.05) | 0:25.41 [7]<br>(0:12.04) | 0:13.37 [8]<br>(0:13.37) |  |  |
| Average Speed [km/h]   | 51.9                      | 62.7                     | 60.6                     | 58.6                     | 59.9                     | 60.3                     | 59.8                     | 53.9                     |  |  |
| Top Speed [km/h]       | 63.7                      | 65.3                     | 62.0                     | 59.0                     | 61.3                     | 61.2                     | 60.7                     | 57.8                     |  |  |
| Avg. Dist. to Rail [m] | 8.4                       | 3.0                      | 3.2                      | 2.8                      | 2.0                      | 1.4                      | 3.3                      | 0.8                      |  |  |
| Avg. Stride Freq. [Hz] | 2.3                       | 2.4                      | 2.3                      | 2.3                      | 2.3                      | 2.3                      | 2.3                      | 2.2                      |  |  |
| Avg. Stride Length [m] | 6.3                       | 7.3                      | 7.2                      | 7.1                      | 7.1                      | 7.2                      | 7.1                      | 6.7                      |  |  |

700m

600m

500m

400m

300m

200m

Report Created: Tue 1 November 2022 17:32 GMT+10

1300m