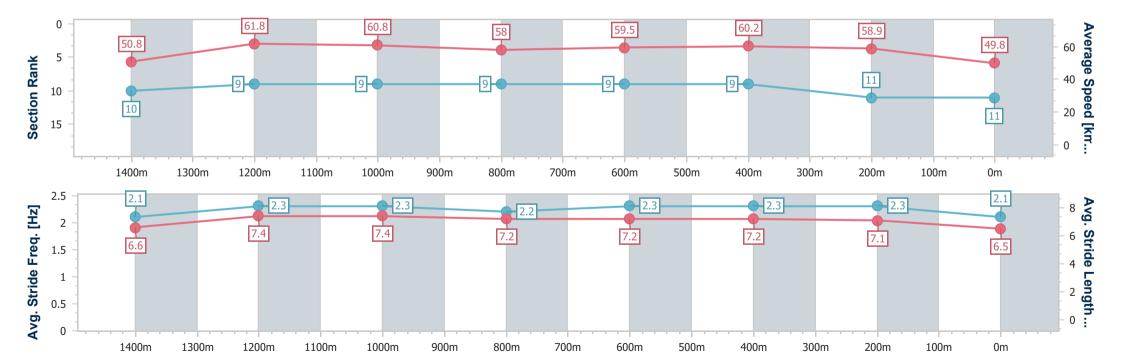

### Race 7: PALM LAKE RESORT BM55 Handicap - 1600m

01 November 2022 - 16:51

Track Rating: Soft 5, Weather: Light Rain, Rail Position: +5m Entire

| Section                | Overall                   | 1400m                     | 1200m                    | 1000m                    | 800m                     | 600m                     | 400m                     | 200m                      |  |
|------------------------|---------------------------|---------------------------|--------------------------|--------------------------|--------------------------|--------------------------|--------------------------|---------------------------|--|
| Section Times          | 1:40.99 [11]<br>(0:14.17) | 1:26.82 [10]<br>(0:11.70) | 1:15.12 [9]<br>(0:11.90) | 1:03.22 [9]<br>(0:12.46) | 0:50.76 [9]<br>(0:12.14) | 0:38.62 [9]<br>(0:11.94) | 0:26.68 [9]<br>(0:12.21) | 0:14.47 [11]<br>(0:14.47) |  |
| Average Speed [km/h]   | 50.8                      | 61.8                      | 60.8                     | 58.0                     | 59.5                     | 60.2                     | 58.9                     | 49.8                      |  |
| Top Speed [km/h]       | 62.7                      | 63.6                      | 62.0                     | 59.6                     | 60.9                     | 61.7                     | 61.7                     | 55.8                      |  |
| Avg. Dist. to Rail [m] | 4.7                       | 2.2                       | 2.2                      | 2.0                      | 0.7                      | 0.2                      | 0.3                      | 0.2                       |  |
| Avg. Stride Freq. [Hz] | 2.1                       | 2.3                       | 2.3                      | 2.2                      | 2.3                      | 2.3                      | 2.3                      | 2.1                       |  |
| Avg. Stride Length [m] | 6.6                       | 7.4                       | 7.4                      | 7.2                      | 7.2                      | 7.2                      | 7.1                      | 6.5                       |  |