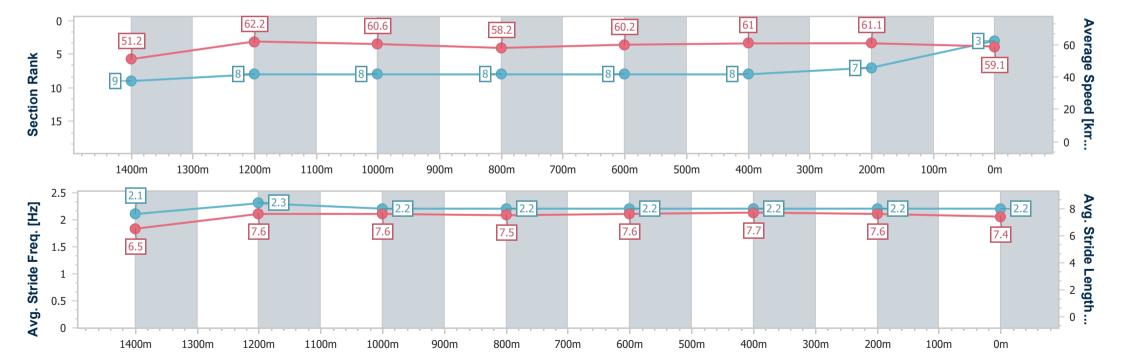

# Horse/Jockey Name Final Rank Fastest Section Time (Section) Top Speed [km/h] (Section) Race State Bout 0:11.65 (1400m) 64.5 (1400m) Finished

### Sunshine Coast QLD Professional

### Race 7: PALM LAKE RESORT BM55 Handicap - 1600m

01 November 2022 - 16:51

Track Rating: Soft 5, Weather: Light Rain, Rail Position: +5m Entire

| Section                | Overall                  | 1400m                    | 1200m                    | 1000m                    | 800m                     | 600m                     | 400m                     | 200m                     |  |  |  |
|------------------------|--------------------------|--------------------------|--------------------------|--------------------------|--------------------------|--------------------------|--------------------------|--------------------------|--|--|--|
| Section Times          | 1:38.11 [3]<br>(0:14.08) | 1:24.03 [9]<br>(0:11.65) | 1:12.38 [8]<br>(0:11.93) | 1:00.45 [8]<br>(0:12.44) | 0:48.01 [8]<br>(0:12.11) | 0:35.90 [8]<br>(0:11.93) | 0:23.97 [8]<br>(0:11.78) | 0:12.19 [7]<br>(0:12.19) |  |  |  |
| Average Speed [km/h]   | 51.2                     | 62.2                     | 60.6                     | 58.2                     | 60.2                     | 61.0                     | 61.1                     | 59.1                     |  |  |  |
| Top Speed [km/h]       | 62.9                     | 64.5                     | 61.5                     | 59.5                     | 62.1                     | 62.1                     | 61.7                     | 60.9                     |  |  |  |
| Avg. Dist. to Rail [m] | 5.9                      | 3.0                      | 3.3                      | 2.9                      | 2.2                      | 1.7                      | 5.8                      | 7.3                      |  |  |  |
| Avg. Stride Freq. [Hz] | 2.1                      | 2.3                      | 2.2                      | 2.2                      | 2.2                      | 2.2                      | 2.2                      | 2.2                      |  |  |  |
| Avg. Stride Length [m] | 6.5                      | 7.6                      | 7.6                      | 7.5                      | 7.6                      | 7.7                      | 7.6                      | 7.4                      |  |  |  |

Report Created: Tue 1 November 2022 17:32 GMT+10

[] Ranking at each section and finish

-:--- No data available at this section

NA No data available