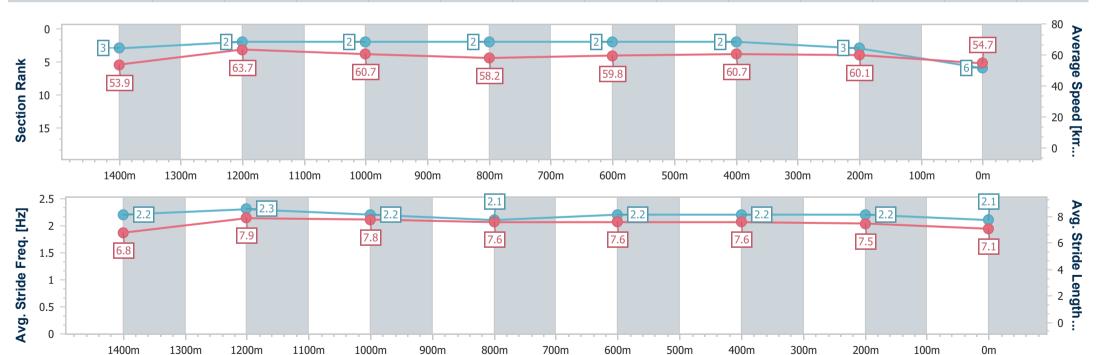

# Horse/Jockey Name Waikato Final Rank 7 Fastest Section Time (Section) 0:11.83 (400m) Top Speed [km/h] (Section) 62.5 (Overall) Race State Finished

### Sunshine Coast QLD Professional

### Race 7: PALM LAKE RESORT BM55 Handicap - 1600m

01 November 2022 - 16:51

Track Rating: Soft 5, Weather: Light Rain, Rail Position: +5m Entire

| Section                | Overall                  | 1400m                     | 1200m                     | 1000m                     | 800m                      | 600m                      | 400m                      | 200m                      |  |
|------------------------|--------------------------|---------------------------|---------------------------|---------------------------|---------------------------|---------------------------|---------------------------|---------------------------|--|
| Section Times          | 1:38.86 [7]<br>(0:14.30) | 1:24.56 [11]<br>(0:11.85) | 1:12.71 [11]<br>(0:12.08) | 1:00.63 [11]<br>(0:12.44) | 0:48.19 [11]<br>(0:12.09) | 0:36.10 [11]<br>(0:11.85) | 0:24.25 [11]<br>(0:11.83) | 0:12.42 [10]<br>(0:12.42) |  |
| Average Speed [km/h]   | 50.3                     | 61.2                      | 59.8                      | 58.3                      | 60.1                      | 61.4                      | 61.0                      | 58.0                      |  |
| Top Speed [km/h]       | 62.5                     | 62.5                      | 61.9                      | 61.4                      | 62.0                      | 62.2                      | 61.9                      | 59.9                      |  |
| Avg. Dist. to Rail [m] | 6.3                      | 3.0                       | 3.3                       | 2.6                       | 1.6                       | 1.9                       | 6.0                       | 6.7                       |  |
| Avg. Stride Freq. [Hz] | 2.1                      | 2.2                       | 2.2                       | 2.1                       | 2.2                       | 2.3                       | 2.3                       | 2.2                       |  |
| Avg. Stride Length [m] | 6.6                      | 7.7                       | 7.6                       | 7.6                       | 7.5                       | 7.5                       | 7.5                       | 7.3                       |  |

Report Created: Tue 1 November 2022 17:32 GMT+10

[] Ranking at each section and finish

-:--- No data available at this section

NA No data available

Page 13/17