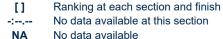

### Race 7: PALM LAKE RESORT BM55 Handicap - 1600m

01 November 2022 - 16:51

Track Rating: Soft 5, Weather: Light Rain, Rail Position: +5m Entire

| Section                | Overall                  | 1400m                    | 1200m                    | 1000m                    | 800m                     | 600m                     | 400m                     | 200m                     |  |
|------------------------|--------------------------|--------------------------|--------------------------|--------------------------|--------------------------|--------------------------|--------------------------|--------------------------|--|
| Section Times          | 1:37.59 [2]<br>(0:13.26) | 1:24.33 [1]<br>(0:11.39) | 1:12.94 [1]<br>(0:11.90) | 1:01.04 [1]<br>(0:12.48) | 0:48.56 [1]<br>(0:12.18) | 0:36.38 [1]<br>(0:11.86) | 0:24.52 [1]<br>(0:11.89) | 0:12.63 [1]<br>(0:12.63) |  |
| Average Speed [km/h]   | 54.2                     | 63.6                     | 60.6                     | 58.0                     | 59.5                     | 60.8                     | 60.6                     | 56.9                     |  |
| Top Speed [km/h]       | 65.7                     | 65.7                     | 62.2                     | 59.2                     | 60.9                     | 61.5                     | 61.4                     | 58.9                     |  |
| Avg. Dist. to Rail [m] | 4.7                      | 2.5                      | 2.1                      | 1.9                      | 1.2                      | 0.3                      | 3.2                      | 4.1                      |  |
| Avg. Stride Freq. [Hz] | 2.4                      | 2.4                      | 2.3                      | 2.3                      | 2.3                      | 2.3                      | 2.4                      | 2.3                      |  |
| Avg. Stride Length [m] | 6.2                      | 7.4                      | 7.3                      | 7.2                      | 7.2                      | 7.2                      | 7.1                      | 6.8                      |  |