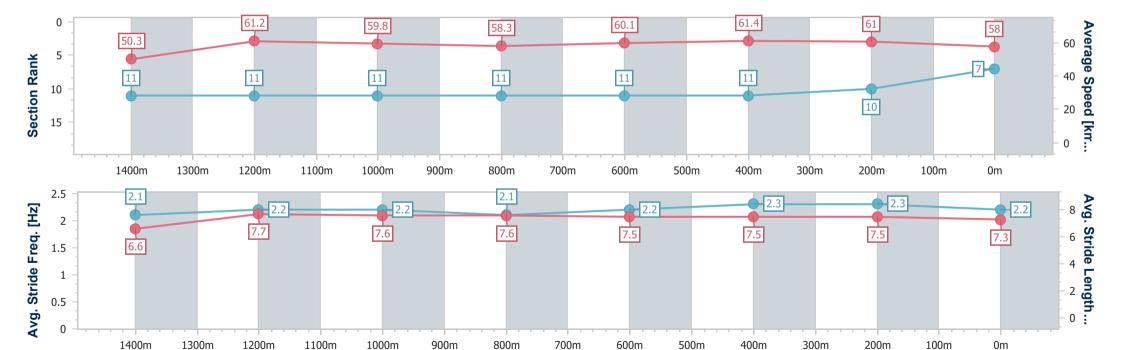

# Horse/Jockey Name Waikato Final Rank 7 Fastest Section Time (Section) 0:11.83 (400m) Top Speed [km/h] (Section) 62.5 (Overall) Race State Finished

### Sunshine Coast QLD Professional

### Race 7: PALM LAKE RESORT BM55 Handicap - 1600m

01 November 2022 - 16:51

Track Rating: Soft 5, Weather: Light Rain, Rail Position: +5m Entire

| Section                | Overall                  | 1400m                     | 1200m                     | 1000m                     | 800m                      | 600m                      | 400m                      | 200m                      |  |
|------------------------|--------------------------|---------------------------|---------------------------|---------------------------|---------------------------|---------------------------|---------------------------|---------------------------|--|
| Section Times          | 1:38.86 [7]<br>(0:14.30) | 1:24.56 [11]<br>(0:11.85) | 1:12.71 [11]<br>(0:12.08) | 1:00.63 [11]<br>(0:12.44) | 0:48.19 [11]<br>(0:12.09) | 0:36.10 [11]<br>(0:11.85) | 0:24.25 [11]<br>(0:11.83) | 0:12.42 [10]<br>(0:12.42) |  |
| Average Speed [km/h]   | 50.3                     | 61.2                      | 59.8                      | 58.3                      | 60.1                      | 61.4                      | 61.0                      | 58.0                      |  |
| Top Speed [km/h]       | 62.5                     | 62.5                      | 61.9                      | 61.4                      | 62.0                      | 62.2                      | 61.9                      | 59.9                      |  |
| Avg. Dist. to Rail [m] | 6.3                      | 3.0                       | 3.3                       | 2.6                       | 1.6                       | 1.9                       | 6.0                       | 6.7                       |  |
| Avg. Stride Freq. [Hz] | 2.1                      | 2.2                       | 2.2                       | 2.1                       | 2.2                       | 2.3                       | 2.3                       | 2.2                       |  |
| Avg. Stride Length [m] | 6.6                      | 7.7                       | 7.6                       | 7.6                       | 7.5                       | 7.5                       | 7.5                       | 7.3                       |  |

Report Created: Tue 1 November 2022 17:32 GMT+10

[] Ranking at each section and finish

-:--- No data available at this section

NA No data available

Page 13/17