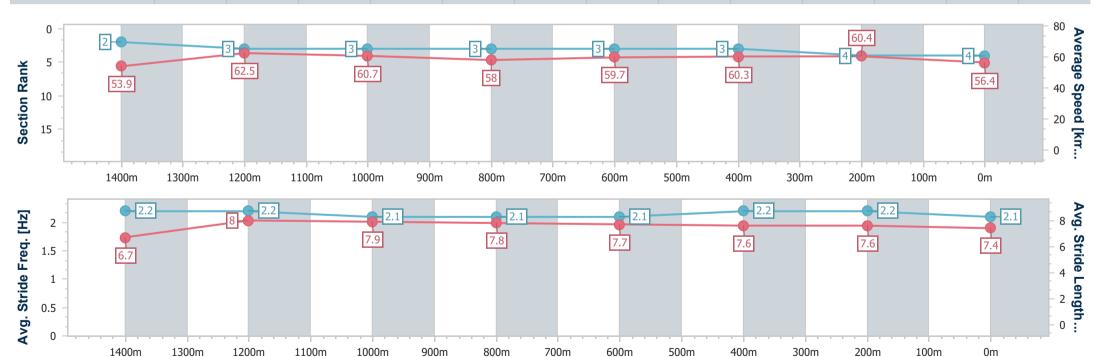

# Horse/Jockey Name Final Rank Fastest Section Time (Section) Top Speed [km/h] (Section) Race State Danerock 6 0:11.39 (1400m) Finished

### Sunshine Coast QLD Professional

### Race 7: PALM LAKE RESORT BM55 Handicap - 1600m

01 November 2022 - 16:51

Track Rating: Soft 5, Weather: Light Rain, Rail Position: +5m Entire

| Section                | Overall                  | 1400m                    | 1200m                    | 1000m                    | 800m                     | 600m                     | 400m                     | 200m                     |  |  |  |
|------------------------|--------------------------|--------------------------|--------------------------|--------------------------|--------------------------|--------------------------|--------------------------|--------------------------|--|--|--|
| Section Times          | 1:38.46 [6]<br>(0:13.37) | 1:25.09 [3]<br>(0:11.39) | 1:13.70 [2]<br>(0:11.89) | 1:01.81 [2]<br>(0:12.45) | 0:49.36 [2]<br>(0:12.23) | 0:37.13 [2]<br>(0:11.98) | 0:25.15 [2]<br>(0:11.97) | 0:13.18 [3]<br>(0:13.18) |  |  |  |
| Average Speed [km/h]   | 53.9                     | 63.7                     | 60.7                     | 58.2                     | 59.8                     | 60.7                     | 60.1                     | 54.7                     |  |  |  |
| Top Speed [km/h]       | 65.7                     | 65.5                     | 62.0                     | 59.2                     | 60.8                     | 61.5                     | 61.3                     | 58.4                     |  |  |  |
| Avg. Dist. to Rail [m] | 8.1                      | 3.5                      | 3.0                      | 2.8                      | 2.3                      | 1.6                      | 3.9                      | 5.5                      |  |  |  |
| Avg. Stride Freq. [Hz] | 2.2                      | 2.3                      | 2.2                      | 2.1                      | 2.2                      | 2.2                      | 2.2                      | 2.1                      |  |  |  |
| Avg. Stride Length [m] | 6.8                      | 7.9                      | 7.8                      | 7.6                      | 7.6                      | 7.6                      | 7.5                      | 7.1                      |  |  |  |

Report Created: Tue 1 November 2022 17:32 GMT+10

[] Ranking at each section and finish

-:--- No data available at this section

NA No data available

Page 12/17