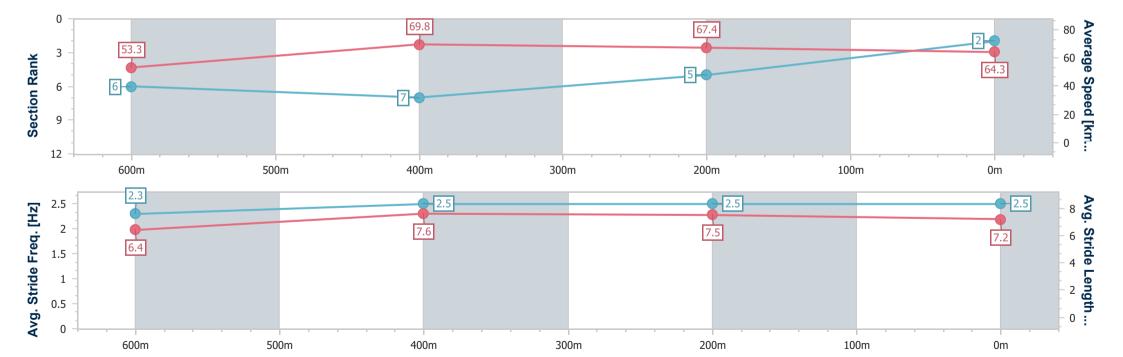

Race 7: WHITTINGTON AT GRANDVIEW 0 - 60 Handicap - 800m

03 November 2022 - 16:43

Track Rating: Good 4, Weather: Fine, Rail Position: +3m Entire Course

| Section                | Overall                  | 600m                     | 400m                     | 200m                     |  |  |  |  |  |
|------------------------|--------------------------|--------------------------|--------------------------|--------------------------|--|--|--|--|--|
| Section Times          | 0:45.67 [2]<br>(0:13.52) | 0:32.15 [6]<br>(0:10.28) | 0:21.87 [7]<br>(0:10.67) | 0:11.20 [5]<br>(0:11.20) |  |  |  |  |  |
| Average Speed [km/h]   | 53.3                     | 69.8                     | 67.4                     | 64.3                     |  |  |  |  |  |
| Top Speed [km/h]       | 72.0                     | 72.3                     | 68.1                     | 66.7                     |  |  |  |  |  |
| Avg. Dist. to Rail [m] | 0.8                      | 0.7                      | 0.7                      | 4.2                      |  |  |  |  |  |
| Avg. Stride Freq. [Hz] | 2.3                      | 2.5                      | 2.5                      | 2.5                      |  |  |  |  |  |
| Avg. Stride Length [m] | 6.4                      | 7.6                      | 7.5                      | 7.2                      |  |  |  |  |  |