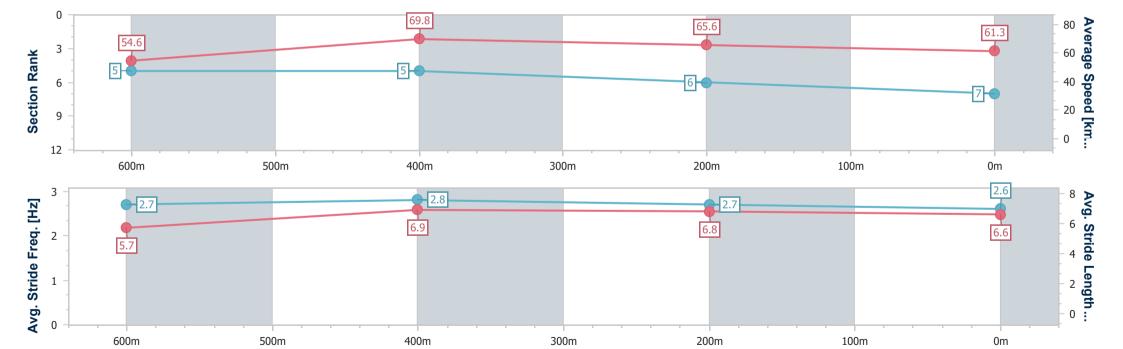

Race 7: WHITTINGTON AT GRANDVIEW 0 - 60 Handicap - 800m

03 November 2022 - 16:43

Track Rating: Good 4, Weather: Fine, Rail Position: +3m Entire Course

| Section                | Overall                  | 600m                     | 400m                     | 200m                     |  |  |  |  |  |
|------------------------|--------------------------|--------------------------|--------------------------|--------------------------|--|--|--|--|--|
| Section Times          | 0:46.24 [7]<br>(0:13.18) | 0:33.06 [5]<br>(0:10.33) | 0:22.73 [5]<br>(0:11.00) | 0:11.73 [6]<br>(0:11.73) |  |  |  |  |  |
| Average Speed [km/h]   | 54.6                     | 69.8                     | 65.6                     | 61.3                     |  |  |  |  |  |
| Top Speed [km/h]       | 71.0                     | 71.2                     | 67.5                     | 63.9                     |  |  |  |  |  |
| Avg. Dist. to Rail [m] | 6.5                      | 1.9                      | 0.9                      | 4.2                      |  |  |  |  |  |
| Avg. Stride Freq. [Hz] | 2.7                      | 2.8                      | 2.7                      | 2.6                      |  |  |  |  |  |
| Avg. Stride Length [m] | 5.7                      | 6.9                      | 6.8                      | 6.6                      |  |  |  |  |  |