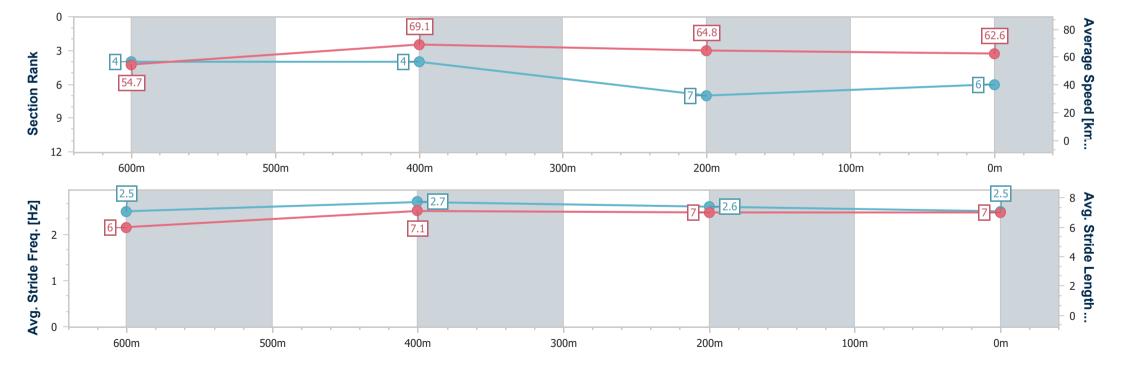

Race 7: WHITTINGTON AT GRANDVIEW 0 - 60 Handicap - 800m

03 November 2022 - 16:43

Track Rating: Good 4, Weather: Fine, Rail Position: +3m Entire Course

| Section                | Overall                  | 600m                     | 400m                     | 200m                     |  |  |  |  |
|------------------------|--------------------------|--------------------------|--------------------------|--------------------------|--|--|--|--|
| Section Times          | 0:46.10 [6]<br>(0:13.14) | 0:32.96 [4]<br>(0:10.40) | 0:22.56 [4]<br>(0:11.06) | 0:11.50 [7]<br>(0:11.50) |  |  |  |  |
| Average Speed [km/h]   | 54.7                     | 69.1                     | 64.8                     | 62.6                     |  |  |  |  |
| Top Speed [km/h]       | 72.9                     | 72.9                     | 66.4                     | 65.4                     |  |  |  |  |
| Avg. Dist. to Rail [m] | 1.8                      | 0.6                      | 1.2                      | 0.8                      |  |  |  |  |
| Avg. Stride Freq. [Hz] | 2.5                      | 2.7                      | 2.6                      | 2.5                      |  |  |  |  |
| Avg. Stride Length [m] | 6.0                      | 7.1                      | 7.0                      | 7.0                      |  |  |  |  |