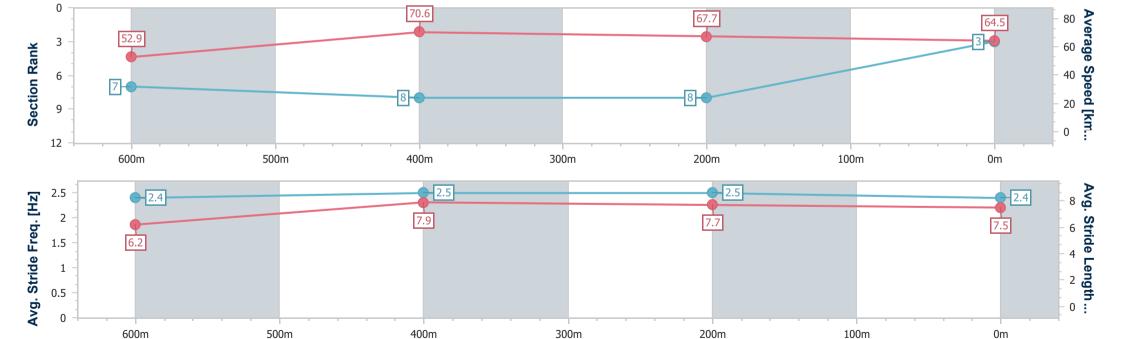

Race 7: WHITTINGTON AT GRANDVIEW 0 - 60 Handicap - 800m

03 November 2022 - 16:43

Track Rating: Good 4, Weather: Fine, Rail Position: +3m Entire Course

| Section                | Overall                  | 600m                     | 400m                     | 200m                     |  |  |  |  |  |
|------------------------|--------------------------|--------------------------|--------------------------|--------------------------|--|--|--|--|--|
| Section Times          | 0:45.78 [3]<br>(0:13.62) | 0:32.16 [7]<br>(0:10.27) | 0:21.89 [8]<br>(0:10.74) | 0:11.15 [8]<br>(0:11.15) |  |  |  |  |  |
| Average Speed [km/h]   | 52.9                     | 70.6                     | 67.7                     | 64.5                     |  |  |  |  |  |
| Top Speed [km/h]       | 72.5                     | 72.5                     | 69.3                     | 67.1                     |  |  |  |  |  |
| Avg. Dist. to Rail [m] | 6.0                      | 3.0                      | 3.3                      | 6.0                      |  |  |  |  |  |
| Avg. Stride Freq. [Hz] | 2.4                      | 2.5                      | 2.5                      | 2.4                      |  |  |  |  |  |
| Avg. Stride Length [m] | 6.2                      | 7.9                      | 7.7                      | 7.5                      |  |  |  |  |  |