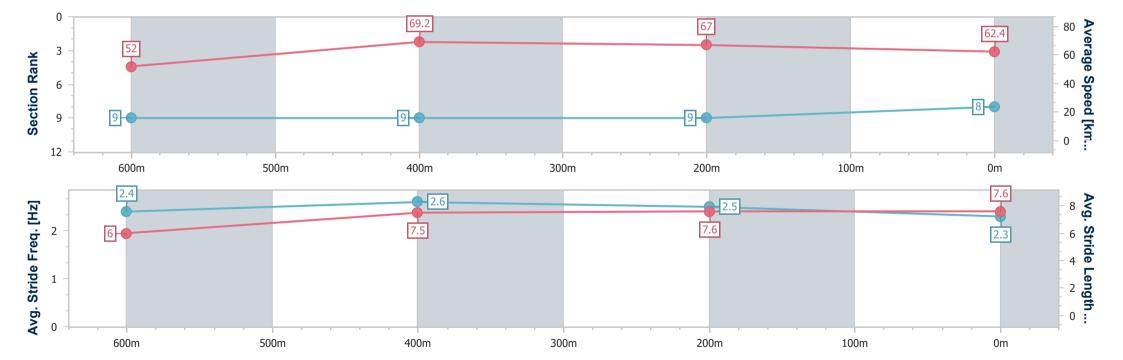

Race 7: WHITTINGTON AT GRANDVIEW 0 - 60 Handicap - 800m

03 November 2022 - 16:43

Track Rating: Good 4, Weather: Fine, Rail Position: +3m Entire Course

| Section                | Overall                  | 600m                     | 400m                     | 200m                     |  |  |  |  |  |
|------------------------|--------------------------|--------------------------|--------------------------|--------------------------|--|--|--|--|--|
| Section Times          | 0:46.49 [8]<br>(0:13.86) | 0:32.63 [9]<br>(0:10.39) | 0:22.24 [9]<br>(0:10.70) | 0:11.54 [9]<br>(0:11.54) |  |  |  |  |  |
| Average Speed [km/h]   | 52.0                     | 69.2                     | 67.0                     | 62.4                     |  |  |  |  |  |
| Top Speed [km/h]       | 70.5                     | 71.1                     | 68.3                     | 66.0                     |  |  |  |  |  |
| Avg. Dist. to Rail [m] | 2.6                      | 0.9                      | 0.7                      | 1.7                      |  |  |  |  |  |
| Avg. Stride Freq. [Hz] | 2.4                      | 2.6                      | 2.5                      | 2.3                      |  |  |  |  |  |
| Avg. Stride Length [m] | 6.0                      | 7.5                      | 7.6                      | 7.6                      |  |  |  |  |  |