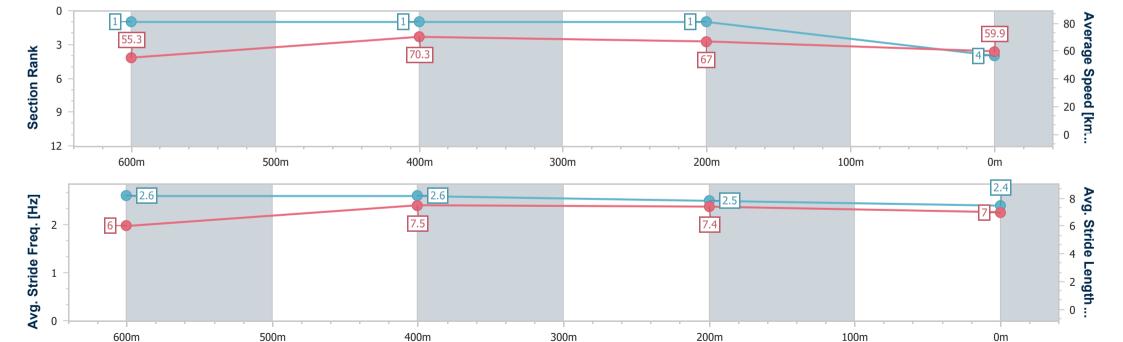

Race 7: WHITTINGTON AT GRANDVIEW 0 - 60 Handicap - 800m

03 November 2022 - 16:43

Track Rating: Good 4, Weather: Fine, Rail Position: +3m Entire Course

| Section                | Overall                  | 600m                     | 400m                     | 200m                     |  |  |  |  |  |
|------------------------|--------------------------|--------------------------|--------------------------|--------------------------|--|--|--|--|--|
| Section Times          | 0:45.92 [4]<br>(0:13.04) | 0:32.88 [1]<br>(0:10.18) | 0:22.70 [1]<br>(0:10.68) | 0:12.02 [1]<br>(0:12.02) |  |  |  |  |  |
| Average Speed [km/h]   | 55.3                     | 70.3                     | 67.0                     | 59.9                     |  |  |  |  |  |
| Top Speed [km/h]       | 72.7                     | 72.9                     | 70.3                     | 64.6                     |  |  |  |  |  |
| Avg. Dist. to Rail [m] | 5.2                      | 2.0                      | 1.1                      | 0.1                      |  |  |  |  |  |
| Avg. Stride Freq. [Hz] | 2.6                      | 2.6                      | 2.5                      | 2.4                      |  |  |  |  |  |
| Avg. Stride Length [m] | 6.0                      | 7.5                      | 7.4                      | 7.0                      |  |  |  |  |  |