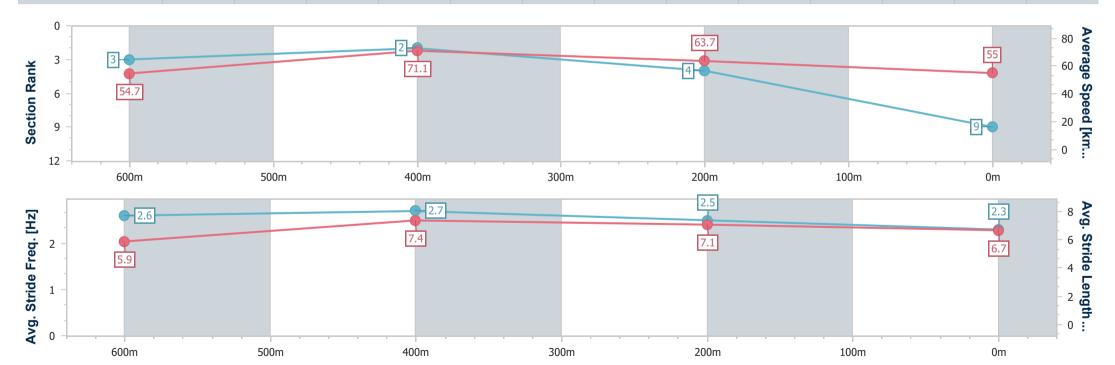

Race 7: WHITTINGTON AT GRANDVIEW 0 - 60 Handicap - 800m

03 November 2022 - 16:43

Track Rating: Good 4, Weather: Fine, Rail Position: +3m Entire Course

| Section                | Overall                  | 600m                     | 400m                     | 200m                     |  |  |  |  |
|------------------------|--------------------------|--------------------------|--------------------------|--------------------------|--|--|--|--|
| Section Times          | 0:46.10 [6]<br>(0:13.14) | 0:32.96 [4]<br>(0:10.40) | 0:22.56 [4]<br>(0:11.06) | 0:11.50 [7]<br>(0:11.50) |  |  |  |  |
| Average Speed [km/h]   | 54.7                     | 69.1                     | 64.8                     | 62.6                     |  |  |  |  |
| Top Speed [km/h]       | 72.9                     | 72.9                     | 66.4                     | 65.4                     |  |  |  |  |
| Avg. Dist. to Rail [m] | 1.8                      | 0.6                      | 1.2                      | 0.8                      |  |  |  |  |
| Avg. Stride Freq. [Hz] | 2.5                      | 2.7                      | 2.6                      | 2.5                      |  |  |  |  |
| Avg. Stride Length [m] | 6.0                      | 7.1                      | 7.0                      | 7.0                      |  |  |  |  |