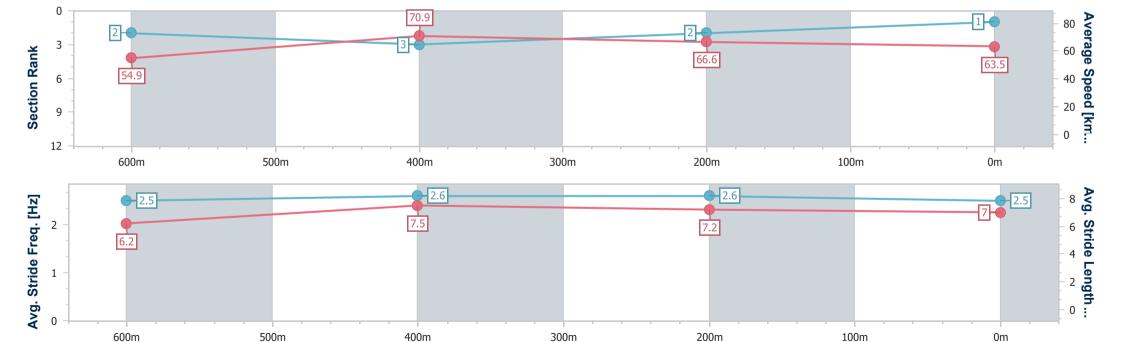

Race 7: WHITTINGTON AT GRANDVIEW 0 - 60 Handicap - 800m

03 November 2022 - 16:43

Track Rating: Good 4, Weather: Fine, Rail Position: +3m Entire Course

| Section                | Overall                  | 600m                     | 400m                     | 200m                     |  |
|------------------------|--------------------------|--------------------------|--------------------------|--------------------------|--|
| Section Times          | 0:45.58 [1]<br>(0:13.12) | 0:32.46 [2]<br>(0:10.25) | 0:22.21 [3]<br>(0:10.87) | 0:11.34 [2]<br>(0:11.34) |  |
| Average Speed [km/h]   | 54.9                     | 70.9                     | 66.6                     | 63.5                     |  |
| Top Speed [km/h]       | 72.9                     | 72.3                     | 69.1                     | 64.7                     |  |
| Avg. Dist. to Rail [m] | 8.8                      | 4.1                      | 1.6                      | 3.6                      |  |
| Avg. Stride Freq. [Hz] | 2.5                      | 2.6                      | 2.6                      | 2.5                      |  |
| Avg. Stride Length [m] | 6.2                      | 7.5                      | 7.2                      | 7.0                      |  |