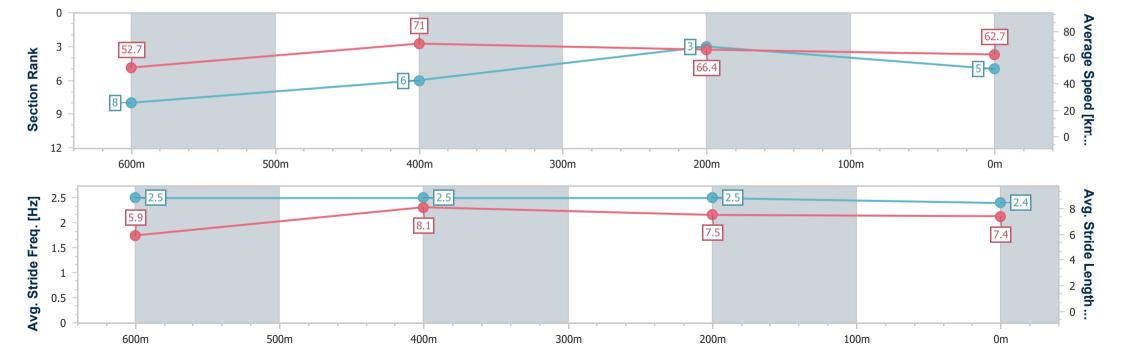

Race 7: WHITTINGTON AT GRANDVIEW 0 - 60 Handicap - 800m

03 November 2022 - 16:43

Track Rating: Good 4, Weather: Fine, Rail Position: +3m Entire Course

| Section                | Overall                  | 600m                     | 400m                     | 200m                     |
|------------------------|--------------------------|--------------------------|--------------------------|--------------------------|
|                        |                          |                          |                          |                          |
| Section Times          | 0:45.97 [5]<br>(0:13.77) | 0:32.20 [8]<br>(0:10.03) | 0:22.17 [6]<br>(0:10.68) | 0:11.49 [3]<br>(0:11.49) |
| Average Speed [km/h]   | 52.7                     | 71.0                     | 66.4                     | 62.7                     |
| Top Speed [km/h]       | 78.2                     | 73.7                     | 69.9                     | 67.1                     |
| Avg. Dist. to Rail [m] | 2.5                      | 1.8                      | 3.8                      | 1.2                      |
| Avg. Stride Freq. [Hz] | 2.5                      | 2.5                      | 2.5                      | 2.4                      |
| Avg. Stride Length [m] | 5.9                      | 8.1                      | 7.5                      | 7.4                      |