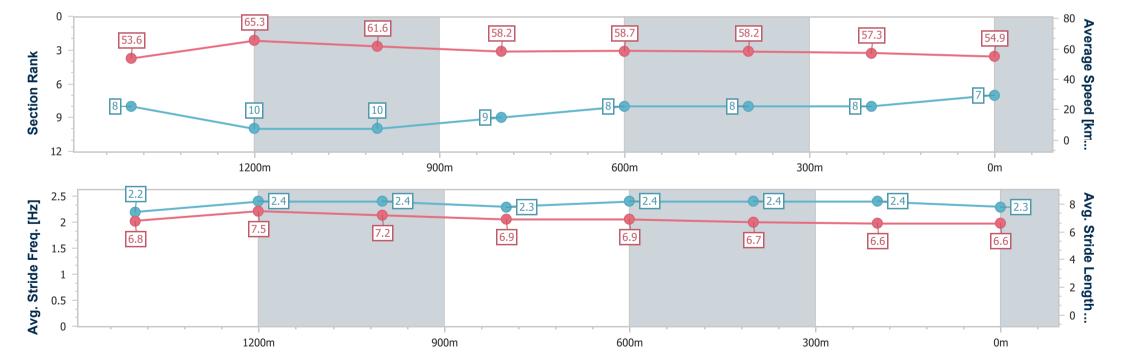

## Race 5: WHOLESALE HORSEWEAR HOUSE Maiden Handicap - 1625m

05 November 2022 - 19:58

Track Rating: Good 4, Weather: Fine, Rail Position: True Entire Course.

| Section                | Overall                  | 1400m                    | 1200m                    | 1000m                    | 800m                     | 600m                      | 400m                      | 200m                      |  |  |
|------------------------|--------------------------|--------------------------|--------------------------|--------------------------|--------------------------|---------------------------|---------------------------|---------------------------|--|--|
| Section Times          | 1:43.32 [9]<br>(0:15.08) | 1:28.24 [6]<br>(0:11.41) | 1:16.83 [8]<br>(0:11.86) | 1:04.97 [8]<br>(0:12.76) | 0:52.21 [8]<br>(0:13.06) | 0:39.15 [10]<br>(0:13.18) | 0:25.97 [10]<br>(0:13.03) | 0:12.94 [10]<br>(0:12.94) |  |  |
| Average Speed [km/h]   | 53.8                     | 63.4                     | 60.8                     | 56.9                     | 55.9                     | 55.2                      | 55.3                      | 55.5                      |  |  |
| Top Speed [km/h]       | 65.8                     | 65.3                     | 64.6                     | 58.6                     | 58.7                     | 55.6                      | 56.3                      | 57.4                      |  |  |
| Avg. Dist. to Rail [m] | 1.7                      | 1.1                      | 0.9                      | 3.0                      | 3.1                      | 2.4                       | 1.0                       | 3.6                       |  |  |
| Avg. Stride Freq. [Hz] | 2.2                      | 2.2                      | 2.2                      | 2.1                      | 2.1                      | 2.1                       | 2.1                       | 2.1                       |  |  |
| Avg. Stride Length [m] | 6.9                      | 7.9                      | 7.7                      | 7.4                      | 7.3                      | 7.2                       | 7.3                       | 7.3                       |  |  |