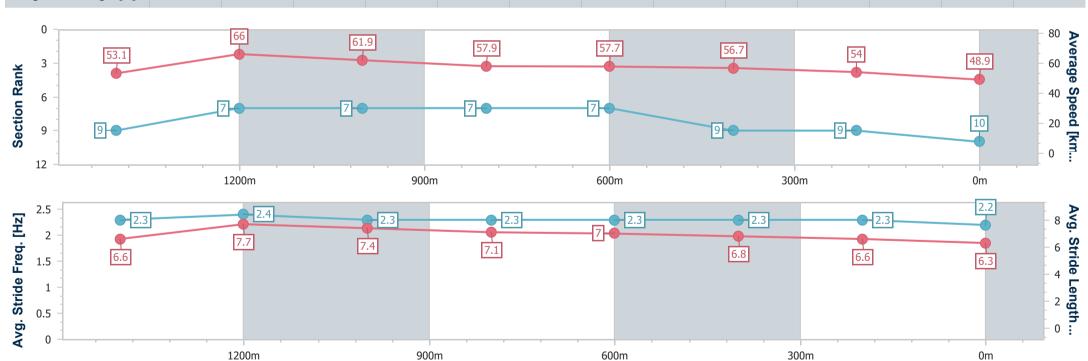

# Race 5: WHOLESALE HORSEWEAR HOUSE Maiden Handicap - 1625m

05 November 2022 - 19:58

Track Rating: Good 4, Weather: Fine, Rail Position: True Entire Course.

| Section                | Overall                   | 1400m                    | 1200m                    | 1000m                    | 800m                     | 600m                     | 400m                     | 200m                     |  |  |  |
|------------------------|---------------------------|--------------------------|--------------------------|--------------------------|--------------------------|--------------------------|--------------------------|--------------------------|--|--|--|
| Section Times          | 1:44.41 [10]<br>(0:15.34) | 1:29.07 [9]<br>(0:11.10) | 1:17.97 [7]<br>(0:11.68) | 1:06.29 [7]<br>(0:12.57) | 0:53.72 [7]<br>(0:12.70) | 0:41.02 [7]<br>(0:12.99) | 0:28.03 [9]<br>(0:13.35) | 0:14.68 [9]<br>(0:14.68) |  |  |  |
| Average Speed [km/h]   | 53.1                      | 66.0                     | 61.9                     | 57.9                     | 57.7                     | 56.7                     | 54.0                     | 48.9                     |  |  |  |
| Top Speed [km/h]       | 68.0                      | 68.0                     | 63.6                     | 59.5                     | 59.3                     | 59.2                     | 55.9                     | 51.8                     |  |  |  |
| Avg. Dist. to Rail [m] | 5.1                       | 3.1                      | 3.9                      | 3.5                      | 4.5                      | 4.4                      | 1.2                      | 1.0                      |  |  |  |
| Avg. Stride Freq. [Hz] | 2.3                       | 2.4                      | 2.3                      | 2.3                      | 2.3                      | 2.3                      | 2.3                      | 2.2                      |  |  |  |
| Avg. Stride Length [m] | 6.6                       | 7.7                      | 7.4                      | 7.1                      | 7.0                      | 6.8                      | 6.6                      | 6.3                      |  |  |  |

Report Created: Sat 5 November 2022 21:07 GMT+10

[] Ranking at each section and finish

-:--- No data available at this section

NA No data available

Page 14/14