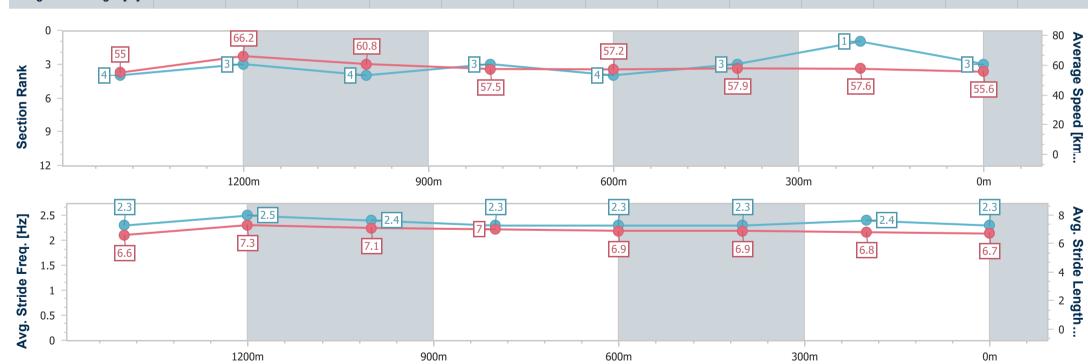

# Race 5: WHOLESALE HORSEWEAR HOUSE Maiden Handicap - 1625m

05 November 2022 - 19:58

Track Rating: Good 4, Weather: Fine, Rail Position: True Entire Course.

| Section                | Overall                  | 1400m                    | 1200m                    | 1000m                    | 800m                     | 600m                     | 400m                     | 200m                     |  |  |
|------------------------|--------------------------|--------------------------|--------------------------|--------------------------|--------------------------|--------------------------|--------------------------|--------------------------|--|--|
| Section Times          | 1:41.32 [3]<br>(0:14.83) | 1:26.49 [4]<br>(0:11.05) | 1:15.44 [3]<br>(0:11.89) | 1:03.55 [4]<br>(0:12.69) | 0:50.86 [3]<br>(0:12.77) | 0:38.09 [4]<br>(0:12.65) | 0:25.44 [3]<br>(0:12.55) | 0:12.89 [1]<br>(0:12.89) |  |  |
| Average Speed [km/h]   | 55.0                     | 66.2                     | 60.8                     | 57.5                     | 57.2                     | 57.9                     | 57.6                     | 55.6                     |  |  |
| Top Speed [km/h]       | 68.5                     | 68.2                     | 64.7                     | 60.2                     | 60.9                     | 60.9                     | 58.6                     | 58.5                     |  |  |
| Avg. Dist. to Rail [m] | 5.1                      | 3.3                      | 3.9                      | 4.3                      | 3.4                      | 3.1                      | 0.7                      | 0.7                      |  |  |
| Avg. Stride Freq. [Hz] | 2.3                      | 2.5                      | 2.4                      | 2.3                      | 2.3                      | 2.3                      | 2.4                      | 2.3                      |  |  |
| Avg. Stride Length [m] | 6.6                      | 7.3                      | 7.1                      | 7.0                      | 6.9                      | 6.9                      | 6.8                      | 6.7                      |  |  |