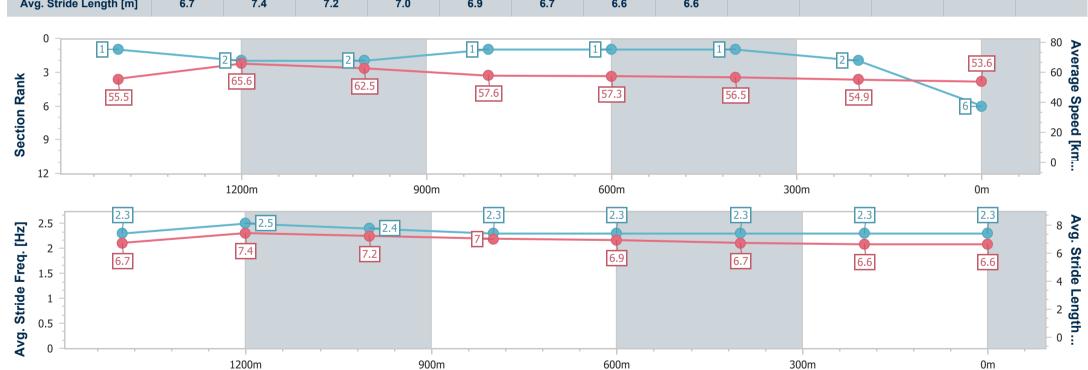

#### Race 5: WHOLESALE HORSEWEAR HOUSE Maiden Handicap -1625m

05 November 2022 - 19:58

Track Rating: Good 4, Weather: Fine, Rail Position: True Entire Course.

| Section                | Overall                  | 1400m                    | 1200m                    | 1000m                    | 800m                     | 600m                     | 400m                     | 200m                     |  |
|------------------------|--------------------------|--------------------------|--------------------------|--------------------------|--------------------------|--------------------------|--------------------------|--------------------------|--|
| Section Times          | 1:41.83 [6]<br>(0:14.66) | 1:27.17 [1]<br>(0:11.09) | 1:16.08 [2]<br>(0:11.54) | 1:04.54 [2]<br>(0:12.52) | 0:52.02 [1]<br>(0:12.62) | 0:39.40 [1]<br>(0:12.87) | 0:26.53 [1]<br>(0:13.16) | 0:13.37 [2]<br>(0:13.37) |  |
| Average Speed [km/h]   | 55.5                     | 65.6                     | 62.5                     | 57.6                     | 57.3                     | 56.5                     | 54.9                     | 53.6                     |  |
| Top Speed [km/h]       | 68.2                     | 67.0                     | 64.9                     | 60.1                     | 58.9                     | 57.6                     | 56.3                     | 55.0                     |  |
| Avg. Dist. to Rail [m] | 3.5                      | 1.8                      | 0.6                      | 0.8                      | 1.1                      | 1.9                      | 1.0                      | 2.1                      |  |
| Avg. Stride Freq. [Hz] | 2.3                      | 2.5                      | 2.4                      | 2.3                      | 2.3                      | 2.3                      | 2.3                      | 2.3                      |  |
| Avg. Stride Length [m] | 6.7                      | 7.4                      | 7.2                      | 7.0                      | 6.9                      | 6.7                      | 6.6                      | 6.6                      |  |