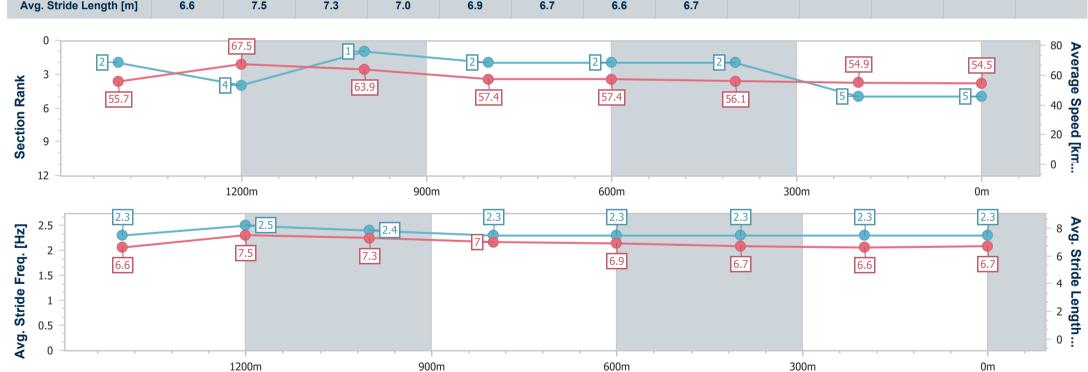

## Race 5: WHOLESALE HORSEWEAR HOUSE Maiden Handicap - 1625m

05 November 2022 - 19:58

Track Rating: Good 4, Weather: Fine, Rail Position: True Entire Course.

| Section                | Overall                  | 1400m                    | 1200m                    | 1000m                    | 800m                     | 600m                     | 400m                     | 200m                     |  |  |  |
|------------------------|--------------------------|--------------------------|--------------------------|--------------------------|--------------------------|--------------------------|--------------------------|--------------------------|--|--|--|
| Section Times          | 1:41.67 [5]<br>(0:14.71) | 1:26.96 [2]<br>(0:11.08) | 1:15.88 [4]<br>(0:11.34) | 1:04.54 [1]<br>(0:12.59) | 0:51.95 [2]<br>(0:12.59) | 0:39.36 [2]<br>(0:13.01) | 0:26.35 [2]<br>(0:13.17) | 0:13.18 [5]<br>(0:13.18) |  |  |  |
| Average Speed [km/h]   | 55.7                     | 67.5                     | 63.9                     | 57.4                     | 57.4                     | 56.1                     | 54.9                     | 54.5                     |  |  |  |
| Top Speed [km/h]       | 68.2                     | 68.4                     | 66.4                     | 59.2                     | 59.0                     | 58.6                     | 58.0                     | 55.7                     |  |  |  |
| Avg. Dist. to Rail [m] | 8.2                      | 6.8                      | 4.1                      | 1.6                      | 1.5                      | 2.7                      | 1.6                      | 2.0                      |  |  |  |
| Avg. Stride Freq. [Hz] | 2.3                      | 2.5                      | 2.4                      | 2.3                      | 2.3                      | 2.3                      | 2.3                      | 2.3                      |  |  |  |
| Avg. Stride Length [m] | 6.6                      | 7.5                      | 7.3                      | 7.0                      | 6.9                      | 6.7                      | 6.6                      | 6.7                      |  |  |  |