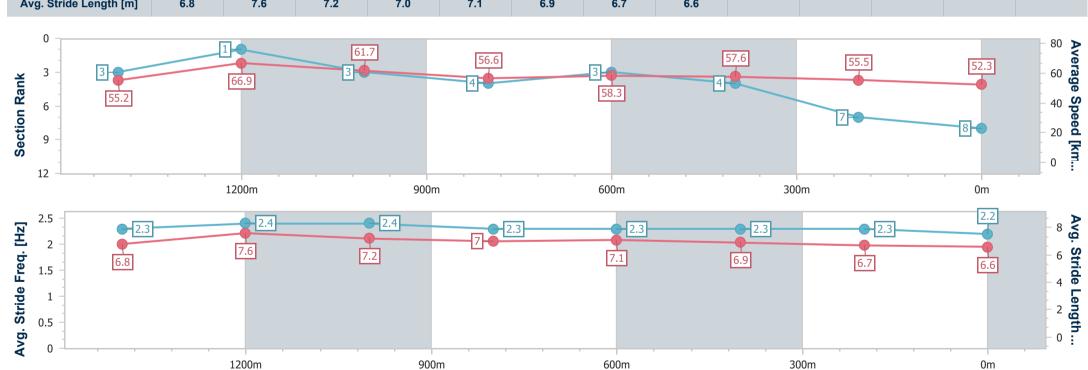

## Race 5: WHOLESALE HORSEWEAR HOUSE Maiden Handicap - 1625m

05 November 2022 - 19:58

Track Rating: Good 4, Weather: Fine, Rail Position: True Entire Course.

| Section                | Overall                  | 1400m                    | 1200m                    | 1000m                    | 800m                     | 600m                     | 400m                     | 200m                     |  |  |  |
|------------------------|--------------------------|--------------------------|--------------------------|--------------------------|--------------------------|--------------------------|--------------------------|--------------------------|--|--|--|
| Section Times          | 1:42.52 [8]<br>(0:14.75) | 1:27.77 [3]<br>(0:10.93) | 1:16.84 [1]<br>(0:11.71) | 1:05.13 [3]<br>(0:12.80) | 0:52.33 [4]<br>(0:12.51) | 0:39.82 [3]<br>(0:12.90) | 0:26.92 [4]<br>(0:13.18) | 0:13.74 [7]<br>(0:13.74) |  |  |  |
| Average Speed [km/h]   | 55.2                     | 66.9                     | 61.7                     | 56.6                     | 58.3                     | 57.6                     | 55.5                     | 52.3                     |  |  |  |
| Top Speed [km/h]       | 68.8                     | 68.6                     | 64.1                     | 59.0                     | 59.8                     | 59.8                     | 58.8                     | 54.3                     |  |  |  |
| Avg. Dist. to Rail [m] | 5.8                      | 2.7                      | 2.8                      | 2.1                      | 4.0                      | 6.0                      | 4.8                      | 2.7                      |  |  |  |
| Avg. Stride Freq. [Hz] | 2.3                      | 2.4                      | 2.4                      | 2.3                      | 2.3                      | 2.3                      | 2.3                      | 2.2                      |  |  |  |
| Avg. Stride Length [m] | 6.8                      | 7.6                      | 7.2                      | 7.0                      | 7.1                      | 6.9                      | 6.7                      | 6.6                      |  |  |  |