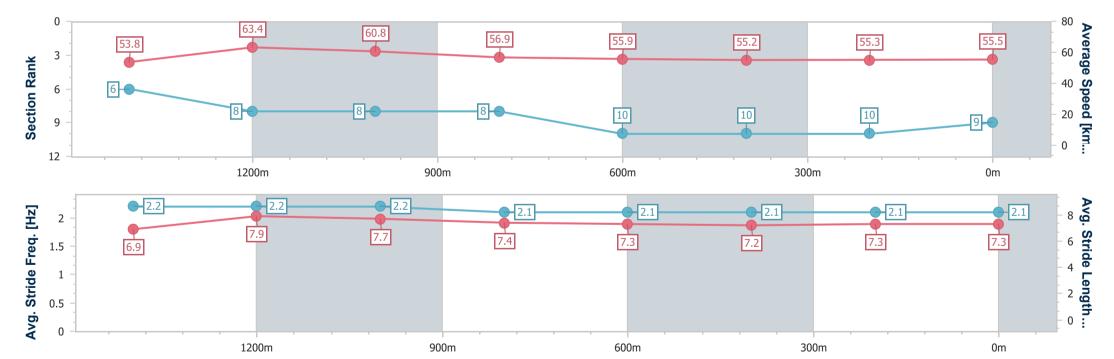

## Race 5: WHOLESALE HORSEWEAR HOUSE Maiden Handicap - 1625m

05 November 2022 - 19:58

Track Rating: Good 4, Weather: Fine, Rail Position: True Entire Course.

| Section                | Overall                  | 1400m                    | 1200m                    | 1000m                    | 800m                     | 600m                      | 400m                      | 200m                      |  |  |
|------------------------|--------------------------|--------------------------|--------------------------|--------------------------|--------------------------|---------------------------|---------------------------|---------------------------|--|--|
| Section Times          | 1:43.32 [9]<br>(0:15.08) | 1:28.24 [6]<br>(0:11.41) | 1:16.83 [8]<br>(0:11.86) | 1:04.97 [8]<br>(0:12.76) | 0:52.21 [8]<br>(0:13.06) | 0:39.15 [10]<br>(0:13.18) | 0:25.97 [10]<br>(0:13.03) | 0:12.94 [10]<br>(0:12.94) |  |  |
| Average Speed [km/h]   | 53.8                     | 63.4                     | 60.8                     | 56.9                     | 55.9                     | 55.2                      | 55.3                      | 55.5                      |  |  |
| Top Speed [km/h]       | 65.8                     | 65.3                     | 64.6                     | 58.6                     | 58.7                     | 55.6                      | 56.3                      | 57.4                      |  |  |
| Avg. Dist. to Rail [m] | 1.7                      | 1.1                      | 0.9                      | 3.0                      | 3.1                      | 2.4                       | 1.0                       | 3.6                       |  |  |
| Avg. Stride Freq. [Hz] | 2.2                      | 2.2                      | 2.2                      | 2.1                      | 2.1                      | 2.1                       | 2.1                       | 2.1                       |  |  |
| Avg. Stride Length [m] | 6.9                      | 7.9                      | 7.7                      | 7.4                      | 7.3                      | 7.2                       | 7.3                       | 7.3                       |  |  |

Report Created: Sat 5 November 2022 21:07 GMT+10

[] Ranking at each section and finish

-:--- No data available at this section

NA No data available

| Horse/Jockey Name              | Torysue         |
|--------------------------------|-----------------|
| Final Rank                     | 10              |
| Fastest Section Time (Section) | 0:11.10 (1400m) |
| Top Speed [km/h] (Section)     | 68.0 (Overall)  |
| Race State                     | Finished        |