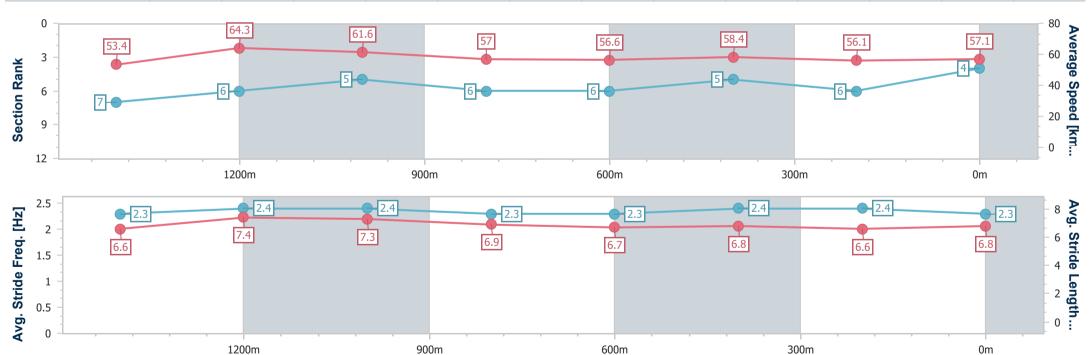

Race 5: WHOLESALE HORSEWEAR HOUSE Maiden Handicap - 1625m

05 November 2022 - 19:58

Track Rating: Good 4, Weather: Fine, Rail Position: True Entire Course.

| Section                | Overall                  | 1400m                    | 1200m                    | 1000m                    | 800m                     | 600m                     | 400m                     | 200m                     |
|------------------------|--------------------------|--------------------------|--------------------------|--------------------------|--------------------------|--------------------------|--------------------------|--------------------------|
| Section Times          | 1:41.36 [4]<br>(0:15.20) | 1:26.16 [7]<br>(0:11.12) | 1:15.04 [6]<br>(0:11.66) | 1:03.38 [5]<br>(0:12.64) | 0:50.74 [6]<br>(0:12.87) | 0:37.87 [6]<br>(0:12.41) | 0:25.46 [5]<br>(0:12.89) | 0:12.57 [6]<br>(0:12.57) |
| Average Speed [km/h]   | 53.4                     | 64.3                     | 61.6                     | 57.0                     | 56.6                     | 58.4                     | 56.1                     | 57.1                     |
| Top Speed [km/h]       | 66.3                     | 66.1                     | 65.1                     | 58.8                     | 59.3                     | 60.3                     | 58.3                     | 58.0                     |
| Avg. Dist. to Rail [m] | 2.0                      | 1.2                      | 0.8                      | 1.1                      | 2.6                      | 1.4                      | 1.2                      | 3.7                      |
| Avg. Stride Freq. [Hz] | 2.3                      | 2.4                      | 2.4                      | 2.3                      | 2.3                      | 2.4                      | 2.4                      | 2.3                      |
| Avg. Stride Length [m] | 6.6                      | 7.4                      | 7.3                      | 6.9                      | 6.7                      | 6.8                      | 6.6                      | 6.8                      |