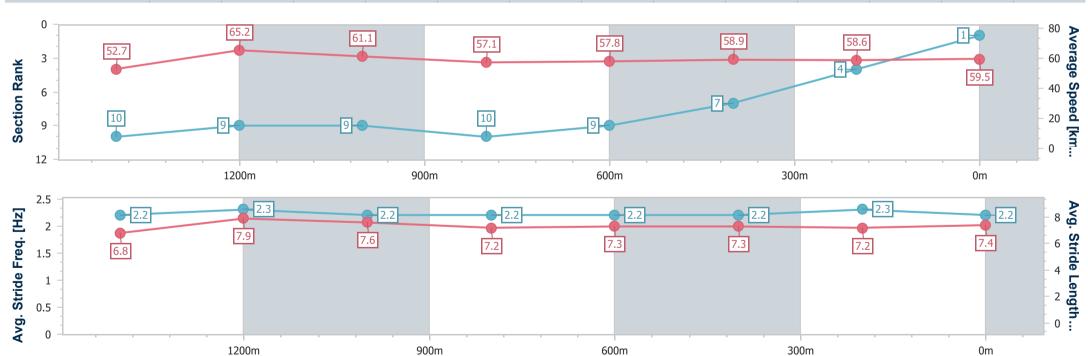

# Race 5: WHOLESALE HORSEWEAR HOUSE Maiden Handicap - 1625m

05 November 2022 - 19:58

Track Rating: Good 4, Weather: Fine, Rail Position: True Entire Course.

| Section                | Overall                  | 1400m                     | 1200m                    | 1000m                    | 800m                      | 600m                     | 400m                     | 200m                     |  |  |  |
|------------------------|--------------------------|---------------------------|--------------------------|--------------------------|---------------------------|--------------------------|--------------------------|--------------------------|--|--|--|
| Section Times          | 1:40.70 [1]<br>(0:15.45) | 1:25.25 [10]<br>(0:11.16) | 1:14.09 [9]<br>(0:11.82) | 1:02.27 [9]<br>(0:12.86) | 0:49.41 [10]<br>(0:12.63) | 0:36.78 [9]<br>(0:12.35) | 0:24.43 [7]<br>(0:12.35) | 0:12.08 [4]<br>(0:12.08) |  |  |  |
| Average Speed [km/h]   | 52.7                     | 65.2                      | 61.1                     | 57.1                     | 57.8                      | 58.9                     | 58.6                     | 59.5                     |  |  |  |
| Top Speed [km/h]       | 67.4                     | 67.5                      | 64.5                     | 58.9                     | 59.4                      | 60.0                     | 59.9                     | 60.9                     |  |  |  |
| Avg. Dist. to Rail [m] | 5.1                      | 1.8                       | 4.3                      | 5.7                      | 3.5                       | 2.1                      | 2.2                      | 2.3                      |  |  |  |
| Avg. Stride Freq. [Hz] | 2.2                      | 2.3                       | 2.2                      | 2.2                      | 2.2                       | 2.2                      | 2.3                      | 2.2                      |  |  |  |
| Avg. Stride Length [m] | 6.8                      | 7.9                       | 7.6                      | 7.2                      | 7.3                       | 7.3                      | 7.2                      | 7.4                      |  |  |  |