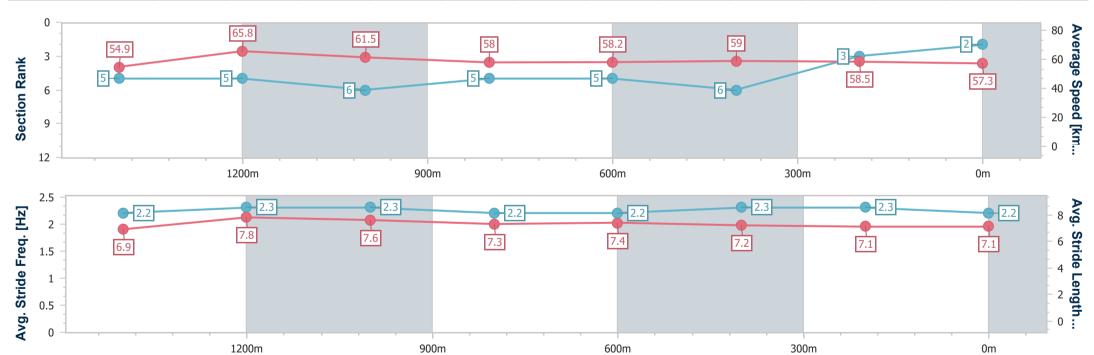

# Race 5: WHOLESALE HORSEWEAR HOUSE Maiden Handicap - 1625m

05 November 2022 - 19:58

Track Rating: Good 4, Weather: Fine, Rail Position: True Entire Course.

| Section                | Overall                  | 1400m                    | 1200m                    | 1000m                    | 800m                     | 600m                     | 400m                     | 200m                     |  |  |  |
|------------------------|--------------------------|--------------------------|--------------------------|--------------------------|--------------------------|--------------------------|--------------------------|--------------------------|--|--|--|
| Section Times          | 1:40.81 [2]<br>(0:14.90) | 1:25.91 [5]<br>(0:11.20) | 1:14.71 [5]<br>(0:11.78) | 1:02.93 [6]<br>(0:12.49) | 0:50.44 [5]<br>(0:12.56) | 0:37.88 [5]<br>(0:12.72) | 0:25.16 [6]<br>(0:12.60) | 0:12.56 [3]<br>(0:12.56) |  |  |  |
| Average Speed [km/h]   | 54.9                     | 65.8                     | 61.5                     | 58.0                     | 58.2                     | 59.0                     | 58.5                     | 57.3                     |  |  |  |
| Top Speed [km/h]       | 70.1                     | 70.0                     | 63.3                     | 58.8                     | 59.2                     | 59.8                     | 59.9                     | 58.9                     |  |  |  |
| Avg. Dist. to Rail [m] | 6.0                      | 4.5                      | 3.6                      | 2.3                      | 5.3                      | 8.1                      | 5.4                      | 1.1                      |  |  |  |
| Avg. Stride Freq. [Hz] | 2.2                      | 2.3                      | 2.3                      | 2.2                      | 2.2                      | 2.3                      | 2.3                      | 2.2                      |  |  |  |
| Avg. Stride Length [m] | 6.9                      | 7.8                      | 7.6                      | 7.3                      | 7.4                      | 7.2                      | 7.1                      | 7.1                      |  |  |  |