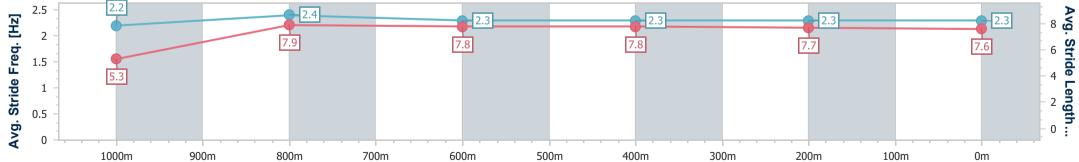

Race 3: KINGSLEY LAWSON LAWYERS Maiden Plate - 1100m

09 November 2022 - 14:29 Track Rating: Soft 5, Weather: Fine, Rail Position: +6m Entire

| Section                | Overall                  | 1000m                    | 800m                     | 600m                     | 400m                     | 200m                     |  |  |  |  |
|------------------------|--------------------------|--------------------------|--------------------------|--------------------------|--------------------------|--------------------------|--|--|--|--|
| Section Times          | 1:04.52 [1]<br>(0:08.42) | 0:56.10 [4]<br>(0:10.66) | 0:45.44 [4]<br>(0:11.18) | 0:34.26 [5]<br>(0:11.41) | 0:22.85 [5]<br>(0:11.45) | 0:11.40 [6]<br>(0:11.40) |  |  |  |  |
| Average Speed [km/h]   | 42.7                     | 68.2                     | 64.4                     | 63.1                     | 62.8                     | 63.2                     |  |  |  |  |
| Top Speed [km/h]       | 65.2                     | 69.6                     | 67.6                     | 63.9                     | 63.6                     | 64.2                     |  |  |  |  |
| Avg. Dist. to Rail [m] | 10.2                     | 5.0                      | 0.4                      | 0.4                      | 0.9                      | 3.4                      |  |  |  |  |
| Avg. Stride Freq. [Hz] | 2.2                      | 2.4                      | 2.3                      | 2.3                      | 2.3                      | 2.3                      |  |  |  |  |
| Avg. Stride Length [m] | 5.3                      | 7.9                      | 7.8                      | 7.8                      | 7.7                      | 7.6                      |  |  |  |  |