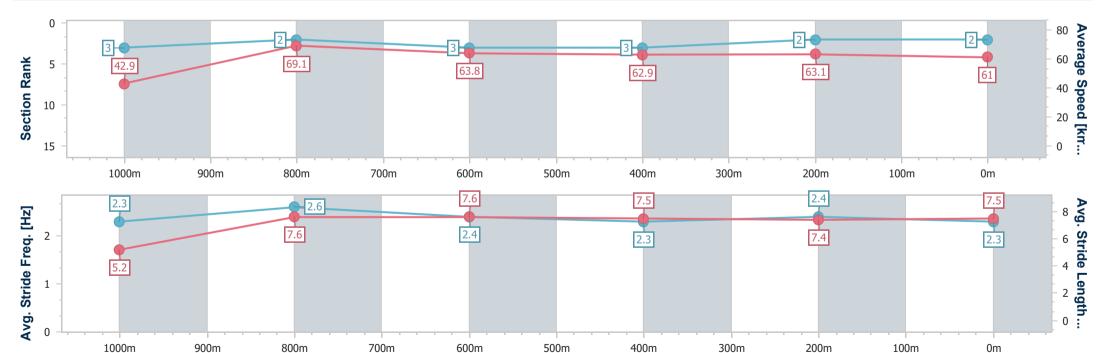

## Ipswich QLD Professional

Race 3: KINGSLEY LAWSON LAWYERS Maiden Plate - 1100m 09 November 2022 - 14:29

Page 3/10

data processed by

Track Rating: Soft 5, Weather: Fine, Rail Position: +6m Entire

| Section                | Overall                  | 1000m                    | 800m                     | 600m                     | 400m                     | 200m                     |  |  |  |  |
|------------------------|--------------------------|--------------------------|--------------------------|--------------------------|--------------------------|--------------------------|--|--|--|--|
| Section Times          | 1:04.62 [2]<br>(0:08.40) | 0:56.22 [3]<br>(0:10.49) | 0:45.73 [2]<br>(0:11.23) | 0:34.50 [3]<br>(0:11.38) | 0:23.12 [3]<br>(0:11.32) | 0:11.80 [2]<br>(0:11.80) |  |  |  |  |
| Average Speed [km/h]   | 42.9                     | 69.1                     | 63.8                     | 62.9                     | 63.1                     | 61.0                     |  |  |  |  |
| Top Speed [km/h]       | 68.4                     | 71.2                     | 66.8                     | 64.4                     | 64.2                     | 63.0                     |  |  |  |  |
| Avg. Dist. to Rail [m] | 9.2                      | 3.9                      | 0.9                      | 1.5                      | 1.8                      | 0.8                      |  |  |  |  |
| Avg. Stride Freq. [Hz] | 2.3                      | 2.6                      | 2.4                      | 2.3                      | 2.4                      | 2.3                      |  |  |  |  |
| Avg. Stride Length [m] | 5.2                      | 7.6                      | 7.6                      | 7.5                      | 7.4                      | 7.5                      |  |  |  |  |