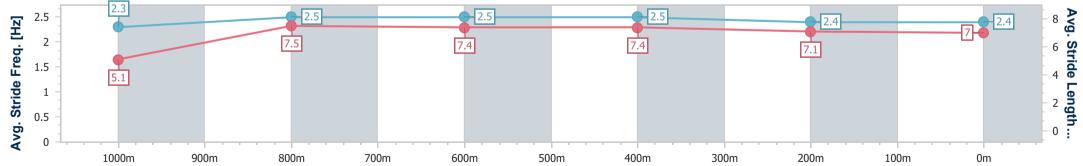

Race 3: KINGSLEY LAWSON LAWYERS Maiden Plate - 1100m

09 November 2022 - 14:29 Track Rating: Soft 5, Weather: Fine, Rail Position: +6m Entire

| Section                | Overall                  | 1000m                    | 800m                     | 600m                     | 400m                     | 200m                     |  |  |  |  |
|------------------------|--------------------------|--------------------------|--------------------------|--------------------------|--------------------------|--------------------------|--|--|--|--|
| Section Times          | 1:04.88 [4]<br>(0:08.68) | 0:56.20 [8]<br>(0:10.59) | 0:45.61 [7]<br>(0:10.92) | 0:34.69 [4]<br>(0:11.01) | 0:23.68 [1]<br>(0:11.58) | 0:12.10 [1]<br>(0:12.10) |  |  |  |  |
| Average Speed [km/h]   | 41.5                     | 68.1                     | 66.3                     | 65.8                     | 62.2                     | 59.5                     |  |  |  |  |
| Top Speed [km/h]       | 63.7                     | 70.2                     | 67.3                     | 66.9                     | 63.5                     | 61.9                     |  |  |  |  |
| Avg. Dist. to Rail [m] | 5.4                      | 1.5                      | 1.4                      | 1.6                      | 1.0                      | 2.4                      |  |  |  |  |
| Avg. Stride Freq. [Hz] | 2.3                      | 2.5                      | 2.5                      | 2.5                      | 2.4                      | 2.4                      |  |  |  |  |
| Avg. Stride Length [m] | 5.1                      | 7.5                      | 7.4                      | 7.4                      | 7.1                      | 7.0                      |  |  |  |  |