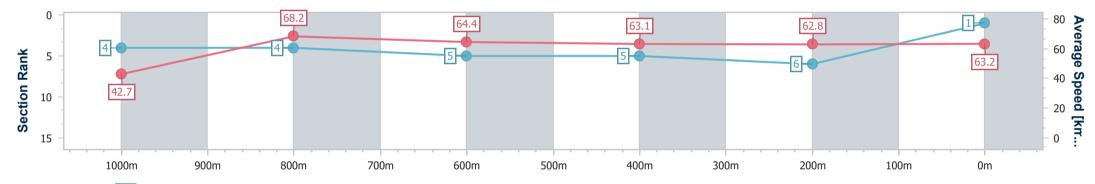

Race 3: KINGSLEY LAWSON LAWYERS Maiden Plate - 1100m

09 November 2022 - 14:29 Track Rating: Soft 5, Weather: Fine, Rail Position: +6m Entire

| Section                | Overall                  | 1000m                    | 800m                     | 600m                     | 400m                     | 200m                     |  |  |  |  |
|------------------------|--------------------------|--------------------------|--------------------------|--------------------------|--------------------------|--------------------------|--|--|--|--|
| Section Times          | 1:04.52 [1]<br>(0:08.42) | 0:56.10 [4]<br>(0:10.66) | 0:45.44 [4]<br>(0:11.18) | 0:34.26 [5]<br>(0:11.41) | 0:22.85 [5]<br>(0:11.45) | 0:11.40 [6]<br>(0:11.40) |  |  |  |  |
| Average Speed [km/h]   | 42.7                     | 68.2                     | 64.4                     | 63.1                     | 62.8                     | 63.2                     |  |  |  |  |
| Top Speed [km/h]       | 65.2                     | 69.6                     | 67.6                     | 63.9                     | 63.6                     | 64.2                     |  |  |  |  |
| Avg. Dist. to Rail [m] | 10.2                     | 5.0                      | 0.4                      | 0.4                      | 0.9                      | 3.4                      |  |  |  |  |
| Avg. Stride Freq. [Hz] | 2.2                      | 2.4                      | 2.3                      | 2.3                      | 2.3                      | 2.3                      |  |  |  |  |
| Avg. Stride Length [m] | 5.3                      | 7.9                      | 7.8                      | 7.8                      | 7.7                      | 7.6                      |  |  |  |  |