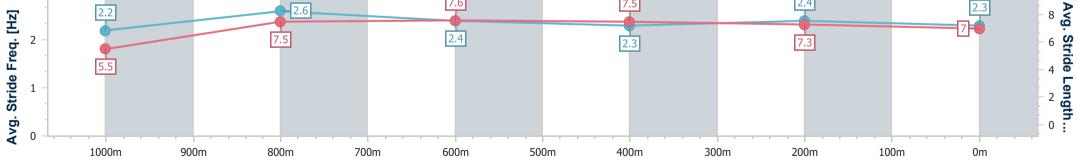

Race 3: KINGSLEY LAWSON LAWYERS Maiden Plate - 1100m 09 November 2022 - 14:29

Track Rating: Soft 5, Weather: Fine, Rail Position: +6m Entire

| Section                | Overall                  | 1000m                    | 800m                     | 600m                     | 400m                     | 200m                     |  |  |  |  |
|------------------------|--------------------------|--------------------------|--------------------------|--------------------------|--------------------------|--------------------------|--|--|--|--|
| Section Times          | 1:05.35 [7]<br>(0:08.37) | 0:56.98 [2]<br>(0:10.44) | 0:46.54 [1]<br>(0:11.21) | 0:35.33 [1]<br>(0:11.46) | 0:23.87 [2]<br>(0:11.56) | 0:12.31 [4]<br>(0:12.31) |  |  |  |  |
| Average Speed [km/h]   | 43.1                     | 69.2                     | 64.5                     | 62.7                     | 62.0                     | 58.5                     |  |  |  |  |
| Top Speed [km/h]       | 66.6                     | 70.7                     | 66.6                     | 63.7                     | 63.2                     | 62.5                     |  |  |  |  |
| Avg. Dist. to Rail [m] | 7.0                      | 2.7                      | 0.6                      | 0.5                      | 0.9                      | 0.4                      |  |  |  |  |
| Avg. Stride Freq. [Hz] | 2.2                      | 2.6                      | 2.4                      | 2.3                      | 2.4                      | 2.3                      |  |  |  |  |
| Avg. Stride Length [m] | 5.5                      | 7.5                      | 7.6                      | 7.5                      | 7.3                      | 7.0                      |  |  |  |  |