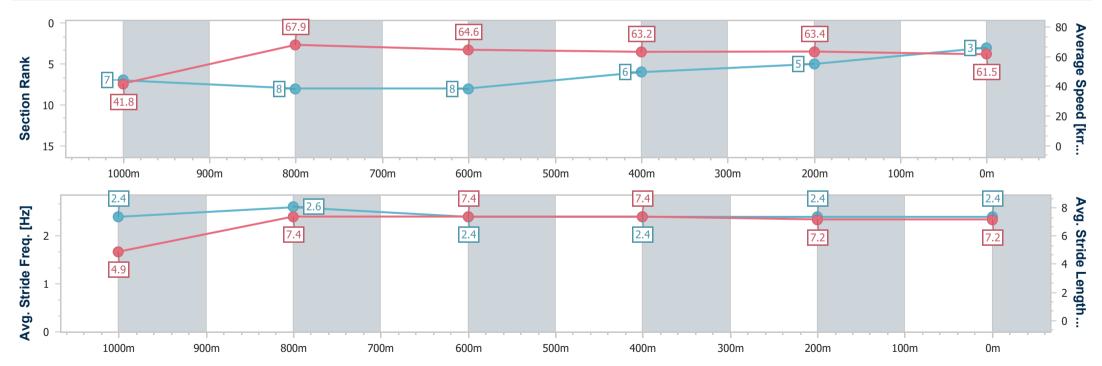

## Ipswich QLD Professional

Race 3: KINGSLEY LAWSON LAWYERS Maiden Plate - 1100m 09 November 2022 - 14:29

Page 4/10

data processed by

Track Rating: Soft 5, Weather: Fine, Rail Position: +6m Entire

| Section                | Overall                  | 1000m                    | 800m                     | 600m                     | 400m                     | 200m                     |  |  |  |
|------------------------|--------------------------|--------------------------|--------------------------|--------------------------|--------------------------|--------------------------|--|--|--|
| Section Times          | 1:04.81 [3]<br>(0:08.64) | 0:56.17 [7]<br>(0:10.66) | 0:45.51 [8]<br>(0:11.11) | 0:34.40 [8]<br>(0:11.35) | 0:23.05 [6]<br>(0:11.35) | 0:11.70 [5]<br>(0:11.70) |  |  |  |
| Average Speed [km/h]   | 41.8                     | 67.9                     | 64.6                     | 63.2                     | 63.4                     | 61.5                     |  |  |  |
| Top Speed [km/h]       | 66.3                     | 69.4                     | 67.8                     | 65.1                     | 64.5                     | 63.4                     |  |  |  |
| Avg. Dist. to Rail [m] | 7.6                      | 2.6                      | 0.8                      | 1.1                      | 0.6                      | 2.8                      |  |  |  |
| Avg. Stride Freq. [Hz] | 2.4                      | 2.6                      | 2.4                      | 2.4                      | 2.4                      | 2.4                      |  |  |  |
| Avg. Stride Length [m] | 4.9                      | 7.4                      | 7.4                      | 7.4                      | 7.2                      | 7.2                      |  |  |  |