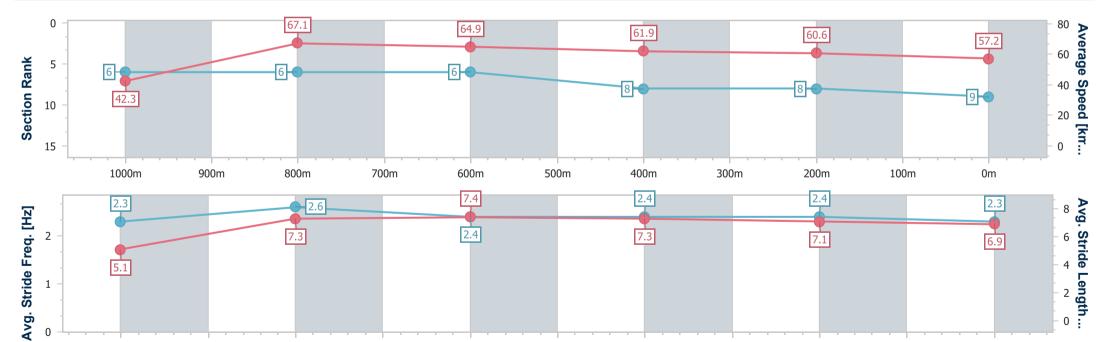

Race 3: KINGSLEY LAWSON LAWYERS Maiden Plate - 1100m

09 November 2022 - 14:29 Track Rating: Soft 5, Weather: Fine, Rail Position: +6m Entire

| Section                | Overall                  | 1000m                    | 800m                     | 600m                     | 400m                     | 200m                     |  |  |  |
|------------------------|--------------------------|--------------------------|--------------------------|--------------------------|--------------------------|--------------------------|--|--|--|
| Section Times          | 1:06.26 [9]<br>(0:08.53) | 0:57.73 [6]<br>(0:10.73) | 0:47.00 [6]<br>(0:11.06) | 0:35.94 [6]<br>(0:11.56) | 0:24.38 [8]<br>(0:11.83) | 0:12.55 [8]<br>(0:12.55) |  |  |  |
| Average Speed [km/h]   | 42.3                     | 67.1                     | 64.9                     | 61.9                     | 60.6                     | 57.2                     |  |  |  |
| Top Speed [km/h]       | 64.4                     | 67.5                     | 67.6                     | 63.6                     | 63.2                     | 59.2                     |  |  |  |
| Avg. Dist. to Rail [m] | 3.8                      | 0.4                      | 0.8                      | 1.3                      | 1.4                      | 0.3                      |  |  |  |
| Avg. Stride Freq. [Hz] | 2.3                      | 2.6                      | 2.4                      | 2.4                      | 2.4                      | 2.3                      |  |  |  |
| Avg. Stride Length [m] | 5.1                      | 7.3                      | 7.4                      | 7.3                      | 7.1                      | 6.9                      |  |  |  |