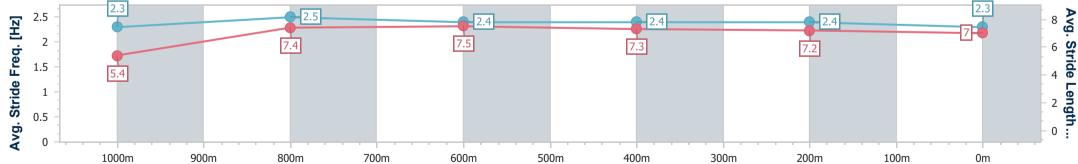

Race 3: KINGSLEY LAWSON LAWYERS Maiden Plate - 1100m

09 November 2022 - 14:29 Track Rating: Soft 5, Weather: Fine, Rail Position: +6m Entire

| Section                | Overall                  | 1000m                    | 800m                     | 600m                     | 400m                     | 200m                     |  |  |  |  |
|------------------------|--------------------------|--------------------------|--------------------------|--------------------------|--------------------------|--------------------------|--|--|--|--|
| Section Times          | 1:05.16 [6]<br>(0:08.23) | 0:56.93 [1]<br>(0:10.67) | 0:46.26 [3]<br>(0:11.16) | 0:35.10 [2]<br>(0:11.45) | 0:23.65 [4]<br>(0:11.43) | 0:12.22 [3]<br>(0:12.22) |  |  |  |  |
| Average Speed [km/h]   | 43.8                     | 67.4                     | 64.2                     | 62.4                     | 62.4                     | 58.9                     |  |  |  |  |
| Top Speed [km/h]       | 65.4                     | 68.8                     | 66.4                     | 64.4                     | 64.4                     | 62.6                     |  |  |  |  |
| Avg. Dist. to Rail [m] | 2.1                      | 0.7                      | 1.4                      | 1.9                      | 2.2                      | 1.2                      |  |  |  |  |
| Avg. Stride Freq. [Hz] | 2.3                      | 2.5                      | 2.4                      | 2.4                      | 2.4                      | 2.3                      |  |  |  |  |
| Avg. Stride Length [m] | 5.4                      | 7.4                      | 7.5                      | 7.3                      | 7.2                      | 7.0                      |  |  |  |  |