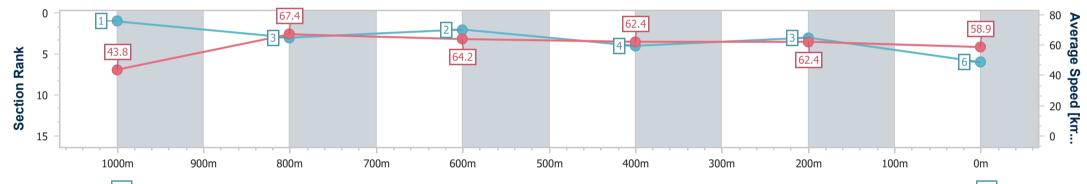

Race 3: KINGSLEY LAWSON LAWYERS Maiden Plate - 1100m

09 November 2022 - 14:29 Track Rating: Soft 5, Weather: Fine, Rail Position: +6m Entire

| Section                | Overall                  | 1000m                    | 800m                     | 600m                     | 400m                     | 200m                     |  |  |  |  |
|------------------------|--------------------------|--------------------------|--------------------------|--------------------------|--------------------------|--------------------------|--|--|--|--|
| Section Times          | 1:05.16 [6]<br>(0:08.23) | 0:56.93 [1]<br>(0:10.67) | 0:46.26 [3]<br>(0:11.16) | 0:35.10 [2]<br>(0:11.45) | 0:23.65 [4]<br>(0:11.43) | 0:12.22 [3]<br>(0:12.22) |  |  |  |  |
| Average Speed [km/h]   | 43.8                     | 67.4                     | 64.2                     | 62.4                     | 62.4                     | 58.9                     |  |  |  |  |
| Top Speed [km/h]       | 65.4                     | 68.8                     | 66.4                     | 64.4                     | 64.4                     | 62.6                     |  |  |  |  |
| Avg. Dist. to Rail [m] | 2.1                      | 0.7                      | 1.4                      | 1.9                      | 2.2                      | 1.2                      |  |  |  |  |
| Avg. Stride Freq. [Hz] | 2.3                      | 2.5                      | 2.4                      | 2.4                      | 2.4                      | 2.3                      |  |  |  |  |
| Avg. Stride Length [m] | 5.4                      | 7.4                      | 7.5                      | 7.3                      | 7.2                      | 7.0                      |  |  |  |  |