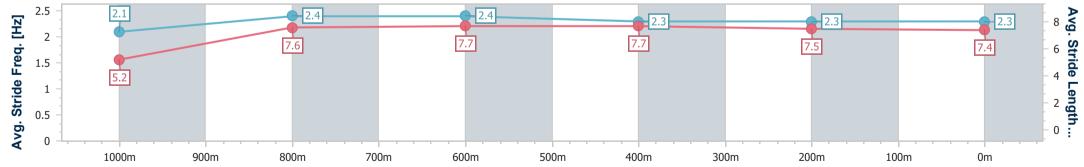

## Ipswich QLD Professional

Race 3: KINGSLEY LAWSON LAWYERS Maiden Plate - 1100m 09 November 2022 - 14:29

Track Rating: Soft 5, Weather: Fine, Rail Position: +6m Entire

| Section                | Overall                  | 1000m                    | 800m                     | 600m                     | 400m                     | 200m                     |  |  |  |  |
|------------------------|--------------------------|--------------------------|--------------------------|--------------------------|--------------------------|--------------------------|--|--|--|--|
| Section Times          | 1:05.85 [8]<br>(0:08.95) | 0:56.90 [9]<br>(0:10.94) | 0:45.96 [9]<br>(0:10.80) | 0:35.16 [9]<br>(0:11.49) | 0:23.67 [9]<br>(0:11.70) | 0:11.97 [9]<br>(0:11.97) |  |  |  |  |
| Average Speed [km/h]   | 40.2                     | 65.8                     | 66.7                     | 62.5                     | 61.4                     | 60.2                     |  |  |  |  |
| Top Speed [km/h]       | 60.6                     | 68.0                     | 68.1                     | 64.3                     | 61.9                     | 62.1                     |  |  |  |  |
| Avg. Dist. to Rail [m] | 4.4                      | 0.4                      | 0.2                      | 0.4                      | 0.7                      | 2.0                      |  |  |  |  |
| Avg. Stride Freq. [Hz] | 2.1                      | 2.4                      | 2.4                      | 2.3                      | 2.3                      | 2.3                      |  |  |  |  |
| Avg. Stride Length [m] | 5.2                      | 7.6                      | 7.7                      | 7.7                      | 7.5                      | 7.4                      |  |  |  |  |