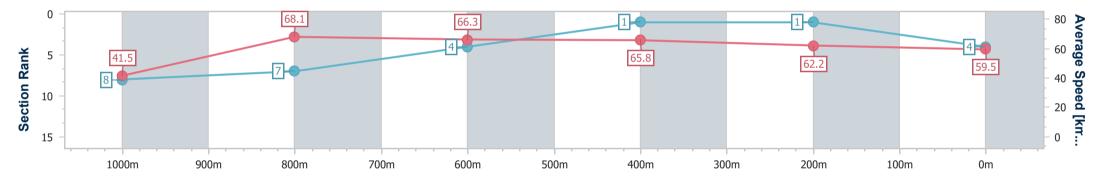

Race 3: KINGSLEY LAWSON LAWYERS Maiden Plate - 1100m

09 November 2022 - 14:29 Track Rating: Soft 5, Weather: Fine, Rail Position: +6m Entire

| Section                | Overall                  | 1000m                    | 800m                     | 600m                     | 400m                     | 200m                     |  |  |  |  |
|------------------------|--------------------------|--------------------------|--------------------------|--------------------------|--------------------------|--------------------------|--|--|--|--|
| Section Times          | 1:04.88 [4]<br>(0:08.68) | 0:56.20 [8]<br>(0:10.59) | 0:45.61 [7]<br>(0:10.92) | 0:34.69 [4]<br>(0:11.01) | 0:23.68 [1]<br>(0:11.58) | 0:12.10 [1]<br>(0:12.10) |  |  |  |  |
| Average Speed [km/h]   | 41.5                     | 68.1                     | 66.3                     | 65.8                     | 62.2                     | 59.5                     |  |  |  |  |
| Top Speed [km/h]       | 63.7                     | 70.2                     | 67.3                     | 66.9                     | 63.5                     | 61.9                     |  |  |  |  |
| Avg. Dist. to Rail [m] | 5.4                      | 1.5                      | 1.4                      | 1.6                      | 1.0                      | 2.4                      |  |  |  |  |
| Avg. Stride Freq. [Hz] | 2.3                      | 2.5                      | 2.5                      | 2.5                      | 2.4                      | 2.4                      |  |  |  |  |
| Avg. Stride Length [m] | 5.1                      | 7.5                      | 7.4                      | 7.4                      | 7.1                      | 7.0                      |  |  |  |  |