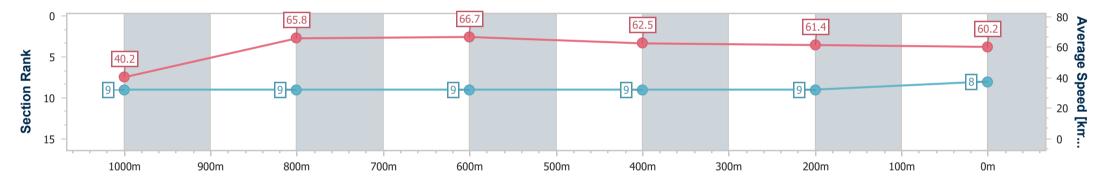

## Ipswich QLD Professional

Race 3: KINGSLEY LAWSON LAWYERS Maiden Plate - 1100m 09 November 2022 - 14:29

Track Rating: Soft 5, Weather: Fine, Rail Position: +6m Entire

| Section                | Overall                  | 1000m                    | 800m                     | 600m                     | 400m                     | 200m                     |  |  |  |  |
|------------------------|--------------------------|--------------------------|--------------------------|--------------------------|--------------------------|--------------------------|--|--|--|--|
| Section Times          | 1:05.85 [8]<br>(0:08.95) | 0:56.90 [9]<br>(0:10.94) | 0:45.96 [9]<br>(0:10.80) | 0:35.16 [9]<br>(0:11.49) | 0:23.67 [9]<br>(0:11.70) | 0:11.97 [9]<br>(0:11.97) |  |  |  |  |
| Average Speed [km/h]   | 40.2                     | 65.8                     | 66.7                     | 62.5                     | 61.4                     | 60.2                     |  |  |  |  |
| Top Speed [km/h]       | 60.6                     | 68.0                     | 68.1                     | 64.3                     | 61.9                     | 62.1                     |  |  |  |  |
| Avg. Dist. to Rail [m] | 4.4                      | 0.4                      | 0.2                      | 0.4                      | 0.7                      | 2.0                      |  |  |  |  |
| Avg. Stride Freq. [Hz] | 2.1                      | 2.4                      | 2.4                      | 2.3                      | 2.3                      | 2.3                      |  |  |  |  |
| Avg. Stride Length [m] | 5.2                      | 7.6                      | 7.7                      | 7.7                      | 7.5                      | 7.4                      |  |  |  |  |