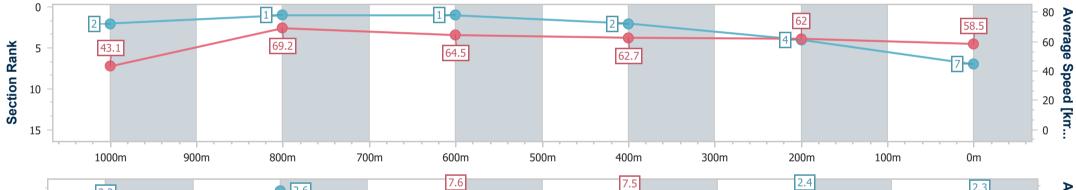

Race 3: KINGSLEY LAWSON LAWYERS Maiden Plate - 1100m 09 November 2022 - 14:29

Track Rating: Soft 5, Weather: Fine, Rail Position: +6m Entire

| Section                | Overall                  | 1000m                    | 800m                     | 600m                     | 400m                     | 200m                     |  |  |  |  |
|------------------------|--------------------------|--------------------------|--------------------------|--------------------------|--------------------------|--------------------------|--|--|--|--|
| Section Times          | 1:05.35 [7]<br>(0:08.37) | 0:56.98 [2]<br>(0:10.44) | 0:46.54 [1]<br>(0:11.21) | 0:35.33 [1]<br>(0:11.46) | 0:23.87 [2]<br>(0:11.56) | 0:12.31 [4]<br>(0:12.31) |  |  |  |  |
| Average Speed [km/h]   | 43.1                     | 69.2                     | 64.5                     | 62.7                     | 62.0                     | 58.5                     |  |  |  |  |
| Top Speed [km/h]       | 66.6                     | 70.7                     | 66.6                     | 63.7                     | 63.2                     | 62.5                     |  |  |  |  |
| Avg. Dist. to Rail [m] | 7.0                      | 2.7                      | 0.6                      | 0.5                      | 0.9                      | 0.4                      |  |  |  |  |
| Avg. Stride Freq. [Hz] | 2.2                      | 2.6                      | 2.4                      | 2.3                      | 2.4                      | 2.3                      |  |  |  |  |
| Avg. Stride Length [m] | 5.5                      | 7.5                      | 7.6                      | 7.5                      | 7.3                      | 7.0                      |  |  |  |  |