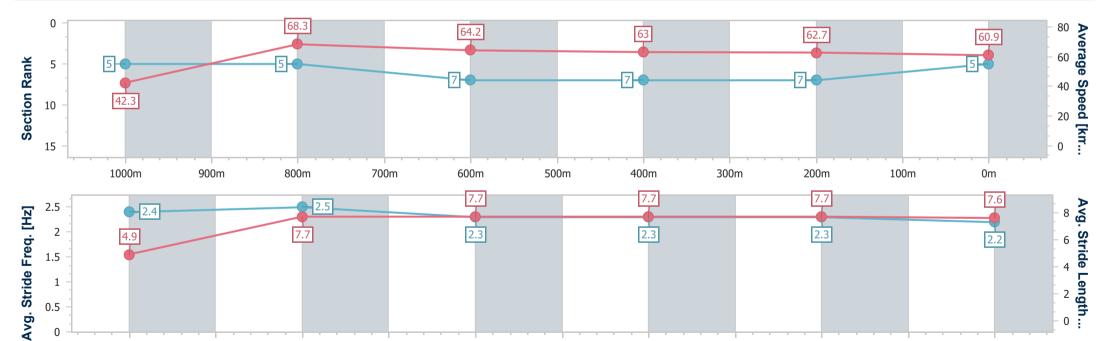

Race 3: KINGSLEY LAWSON LAWYERS Maiden Plate - 1100m 09 November 2022 - 14:29

Track Rating: Soft 5, Weather: Fine, Rail Position: +6m Entire

| Section                | Overall                  | 1000m                    | 800m                     | 600m                     | 400m                     | 200m                     |  |  |  |
|------------------------|--------------------------|--------------------------|--------------------------|--------------------------|--------------------------|--------------------------|--|--|--|
| Section Times          | 1:05.12 [5]<br>(0:08.52) | 0:56.60 [5]<br>(0:10.63) | 0:45.97 [5]<br>(0:11.24) | 0:34.73 [7]<br>(0:11.45) | 0:23.28 [7]<br>(0:11.45) | 0:11.83 [7]<br>(0:11.83) |  |  |  |
| Average Speed [km/h]   | 42.3                     | 68.3                     | 64.2                     | 63.0                     | 62.7                     | 60.9                     |  |  |  |
| Top Speed [km/h]       | 65.8                     | 69.6                     | 68.0                     | 64.4                     | 63.9                     | 61.9                     |  |  |  |
| Avg. Dist. to Rail [m] | 11.2                     | 4.6                      | 0.7                      | 0.4                      | 0.5                      | 1.9                      |  |  |  |
| Avg. Stride Freq. [Hz] | 2.4                      | 2.5                      | 2.3                      | 2.3                      | 2.3                      | 2.2                      |  |  |  |
| Avg. Stride Length [m] | 4.9                      | 7.7                      | 7.7                      | 7.7                      | 7.7                      | 7.6                      |  |  |  |