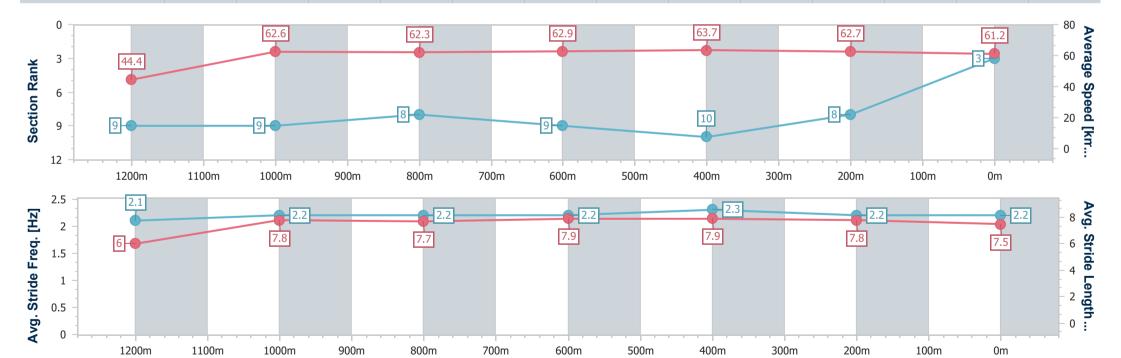

## Race 7: THE BARN FAMILY RESTAURANT Class 1 Handicap - 1350m

09 November 2022 - 16:50

Track Rating: Soft 5, Weather: Fine, Rail Position: +6m Entire

| Section                | Overall                  | 1200m                    | 1000m                    | 800m                     | 600m                     | 400m                      | 200m                     |
|------------------------|--------------------------|--------------------------|--------------------------|--------------------------|--------------------------|---------------------------|--------------------------|
| Section Times          | 1:21.21 [3]<br>(0:12.14) | 1:09.07 [9]<br>(0:11.49) | 0:57.58 [9]<br>(0:11.54) | 0:46.04 [8]<br>(0:11.38) | 0:34.66 [9]<br>(0:11.35) | 0:23.31 [10]<br>(0:11.54) | 0:11.77 [8]<br>(0:11.77) |
| Average Speed [km/h]   | 44.4                     | 62.6                     | 62.3                     | 62.9                     | 63.7                     | 62.7                      | 61.2                     |
| Top Speed [km/h]       | 61.7                     | 63.4                     | 63.5                     | 64.6                     | 65.6                     | 63.6                      | 63.3                     |
| Avg. Dist. to Rail [m] | 3.4                      | 0.7                      | 1.5                      | 1.1                      | 0.8                      | 2.2                       | 4.2                      |
| Avg. Stride Freq. [Hz] | 2.1                      | 2.2                      | 2.2                      | 2.2                      | 2.3                      | 2.2                       | 2.2                      |
| Avg. Stride Length [m] | 6.0                      | 7.8                      | 7.7                      | 7.9                      | 7.9                      | 7.8                       | 7.5                      |