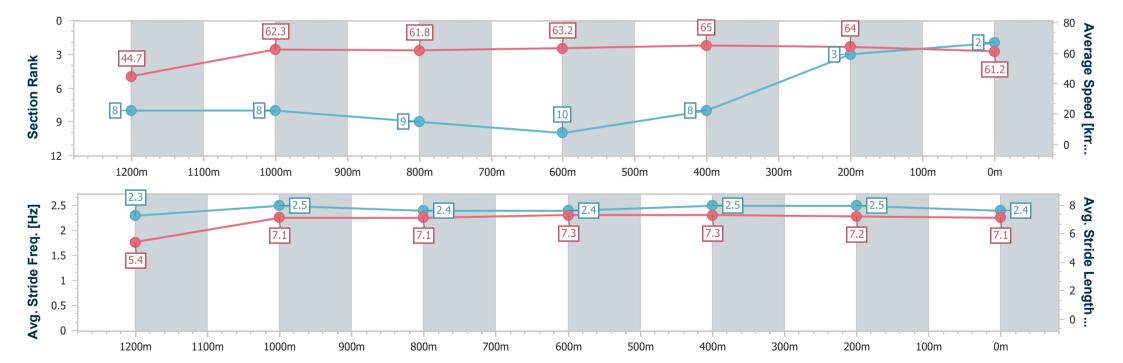

## Race 7: THE BARN FAMILY RESTAURANT Class 1 Handicap - 1350m

09 November 2022 - 16:50

Track Rating: Soft 5, Weather: Fine, Rail Position: +6m Entire

| Section                | Overall                  | 1200m                    | 1000m                    | 800m                     | 600m                      | 400m                     | 200m                     |
|------------------------|--------------------------|--------------------------|--------------------------|--------------------------|---------------------------|--------------------------|--------------------------|
| Section Times          | 1:21.05 [2]<br>(0:12.11) | 1:08.94 [8]<br>(0:11.56) | 0:57.38 [8]<br>(0:11.67) | 0:45.71 [9]<br>(0:11.41) | 0:34.30 [10]<br>(0:11.21) | 0:23.09 [8]<br>(0:11.37) | 0:11.72 [3]<br>(0:11.72) |
| Average Speed [km/h]   | 44.7                     | 62.3                     | 61.8                     | 63.2                     | 65.0                      | 64.0                     | 61.2                     |
| Top Speed [km/h]       | 60.5                     | 64.0                     | 64.7                     | 65.5                     | 66.4                      | 65.9                     | 65.6                     |
| Avg. Dist. to Rail [m] | 4.4                      | 0.6                      | 0.3                      | 0.7                      | 2.4                       | 2.6                      | 3.8                      |
| Avg. Stride Freq. [Hz] | 2.3                      | 2.5                      | 2.4                      | 2.4                      | 2.5                       | 2.5                      | 2.4                      |
| Avg. Stride Length [m] | 5.4                      | 7.1                      | 7.1                      | 7.3                      | 7.3                       | 7.2                      | 7.1                      |