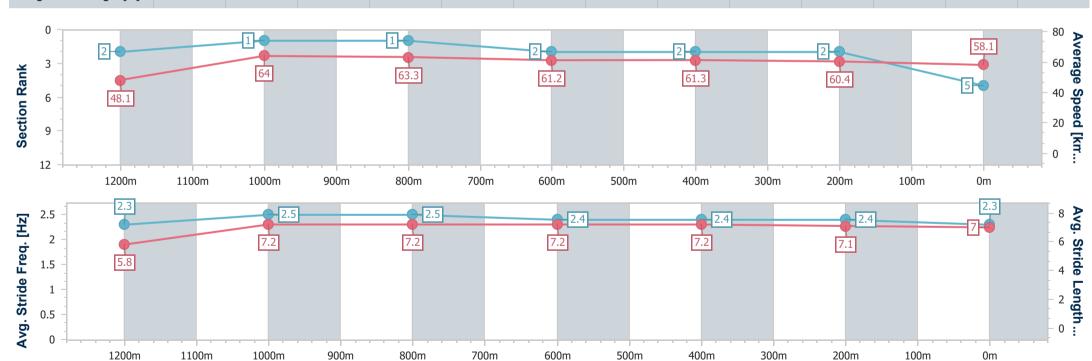

## Race 7: THE BARN FAMILY RESTAURANT Class 1 Handicap - 1350m

09 November 2022 - 16:50

Track Rating: Soft 5, Weather: Fine, Rail Position: +6m Entire

| Section                | Overall                  | 1200m                    | 1000m                    | 800m                     | 600m                     | 400m                     | 200m                     |
|------------------------|--------------------------|--------------------------|--------------------------|--------------------------|--------------------------|--------------------------|--------------------------|
| Section                | Overall                  | 1200111                  | 1000111                  | 000111                   | 000111                   | 400111                   | 200111                   |
| Section Times          | 1:21.44 [5]<br>(0:11.22) | 1:10.22 [2]<br>(0:11.23) | 0:58.99 [1]<br>(0:11.30) | 0:47.69 [1]<br>(0:11.72) | 0:35.97 [2]<br>(0:11.73) | 0:24.24 [2]<br>(0:11.84) | 0:12.40 [2]<br>(0:12.40) |
| Average Speed [km/h]   | 48.1                     | 64.0                     | 63.3                     | 61.2                     | 61.3                     | 60.4                     | 58.1                     |
| Top Speed [km/h]       | 62.5                     | 65.5                     | 66.5                     | 63.5                     | 62.9                     | 62.9                     | 59.9                     |
| Avg. Dist. to Rail [m] | 8.0                      | 0.9                      | 3.1                      | 0.7                      | 0.5                      | 1.5                      | 1.2                      |
| Avg. Stride Freq. [Hz] | 2.3                      | 2.5                      | 2.5                      | 2.4                      | 2.4                      | 2.4                      | 2.3                      |
| Avg. Stride Length [m] | 5.8                      | 7.2                      | 7.2                      | 7.2                      | 7.2                      | 7.1                      | 7.0                      |