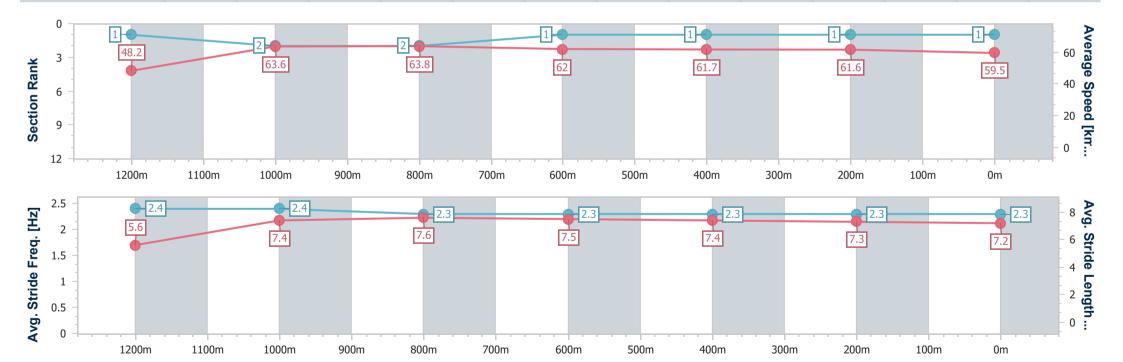

### Race 7: THE BARN FAMILY RESTAURANT Class 1 Handicap - 1350m

09 November 2022 - 16:50

Track Rating: Soft 5, Weather: Fine, Rail Position: +6m Entire

| Section                | Overall                  | 1200m                    | 1000m                    | 800m                     | 600m                     | 400m                     | 200m                     |
|------------------------|--------------------------|--------------------------|--------------------------|--------------------------|--------------------------|--------------------------|--------------------------|
| Section Times          | 1:20.62 [1]<br>(0:11.19) | 1:09.43 [1]<br>(0:11.32) | 0:58.11 [2]<br>(0:11.25) | 0:46.86 [2]<br>(0:11.57) | 0:35.29 [1]<br>(0:11.61) | 0:23.68 [1]<br>(0:11.58) | 0:12.10 [1]<br>(0:12.10) |
| Average Speed [km/h]   | 48.2                     | 63.6                     | 63.8                     | 62.0                     | 61.7                     | 61.6                     | 59.5                     |
| Top Speed [km/h]       | 63.5                     | 64.6                     | 64.3                     | 63.1                     | 62.7                     | 63.4                     | 62.6                     |
| Avg. Dist. to Rail [m] | 1.0                      | 0.9                      | 1.2                      | 0.8                      | 1.2                      | 2.2                      | 1.0                      |
| Avg. Stride Freq. [Hz] | 2.4                      | 2.4                      | 2.3                      | 2.3                      | 2.3                      | 2.3                      | 2.3                      |
| Avg. Stride Length [m] | 5.6                      | 7.4                      | 7.6                      | 7.5                      | 7.4                      | 7.3                      | 7.2                      |