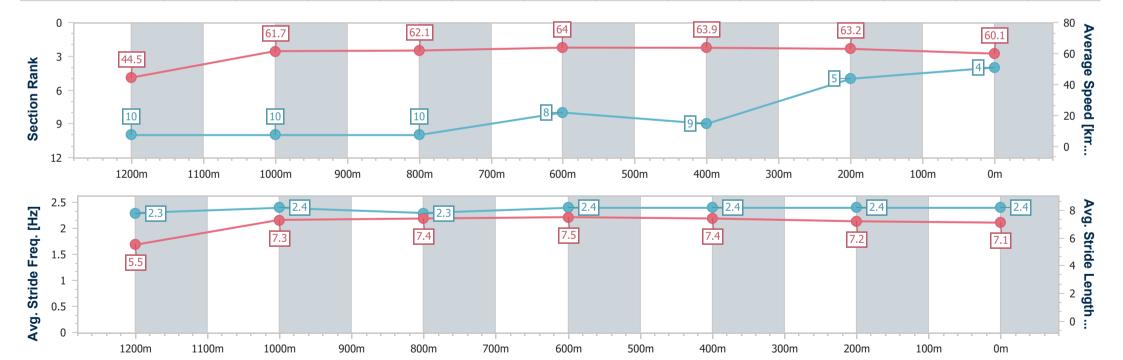

## Race 7: THE BARN FAMILY RESTAURANT Class 1 Handicap - 1350m

09 November 2022 - 16:50

Track Rating: Soft 5, Weather: Fine, Rail Position: +6m Entire

| Section                | Overall                  | 1200m                     | 1000m                     | 800m                      | 600m                     | 400m                     | 200m                     |
|------------------------|--------------------------|---------------------------|---------------------------|---------------------------|--------------------------|--------------------------|--------------------------|
| Section Times          | 1:21.36 [4]<br>(0:12.16) | 1:09.20 [10]<br>(0:11.66) | 0:57.54 [10]<br>(0:11.50) | 0:46.04 [10]<br>(0:11.18) | 0:34.86 [8]<br>(0:11.36) | 0:23.50 [9]<br>(0:11.52) | 0:11.98 [5]<br>(0:11.98) |
| Average Speed [km/h]   | 44.5                     | 61.7                      | 62.1                      | 64.0                      | 63.9                     | 63.2                     | 60.1                     |
| Top Speed [km/h]       | 62.0                     | 64.1                      | 64.1                      | 64.7                      | 65.6                     | 64.2                     | 62.5                     |
| Avg. Dist. to Rail [m] | 5.2                      | 1.0                       | 2.7                       | 1.4                       | 1.9                      | 4.0                      | 5.1                      |
| Avg. Stride Freq. [Hz] | 2.3                      | 2.4                       | 2.3                       | 2.4                       | 2.4                      | 2.4                      | 2.4                      |
| Avg. Stride Length [m] | 5.5                      | 7.3                       | 7.4                       | 7.5                       | 7.4                      | 7.2                      | 7.1                      |