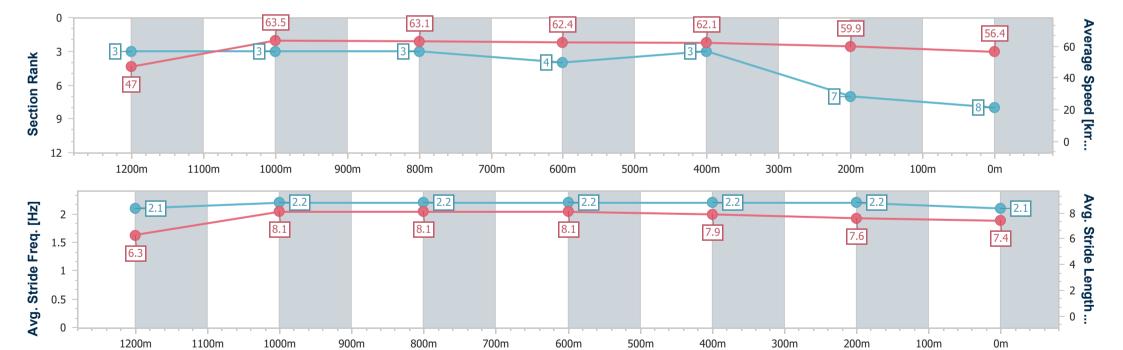

## Race 7: THE BARN FAMILY RESTAURANT Class 1 Handicap - 1350m

09 November 2022 - 16:50

Track Rating: Soft 5, Weather: Fine, Rail Position: +6m Entire

| Section                | Overall                  | 1200m                    | 1000m                    | 800m                     | 600m                     | 400m                     | 200m                     |
|------------------------|--------------------------|--------------------------|--------------------------|--------------------------|--------------------------|--------------------------|--------------------------|
| Section Times          | 1:22.11 [8]<br>(0:11.50) | 1:10.61 [3]<br>(0:11.34) | 0:59.27 [3]<br>(0:11.39) | 0:47.88 [3]<br>(0:11.51) | 0:36.37 [4]<br>(0:11.62) | 0:24.75 [3]<br>(0:12.00) | 0:12.75 [7]<br>(0:12.75) |
| Average Speed [km/h]   | 47.0                     | 63.5                     | 63.1                     | 62.4                     | 62.1                     | 59.9                     | 56.4                     |
| Top Speed [km/h]       | 63.8                     | 64.3                     | 63.3                     | 62.7                     | 62.9                     | 61.1                     | 59.3                     |
| Avg. Dist. to Rail [m] | 3.9                      | 1.4                      | 0.8                      | 0.5                      | 0.3                      | 0.4                      | 0.9                      |
| Avg. Stride Freq. [Hz] | 2.1                      | 2.2                      | 2.2                      | 2.2                      | 2.2                      | 2.2                      | 2.1                      |
| Avg. Stride Length [m] | 6.3                      | 8.1                      | 8.1                      | 8.1                      | 7.9                      | 7.6                      | 7.4                      |