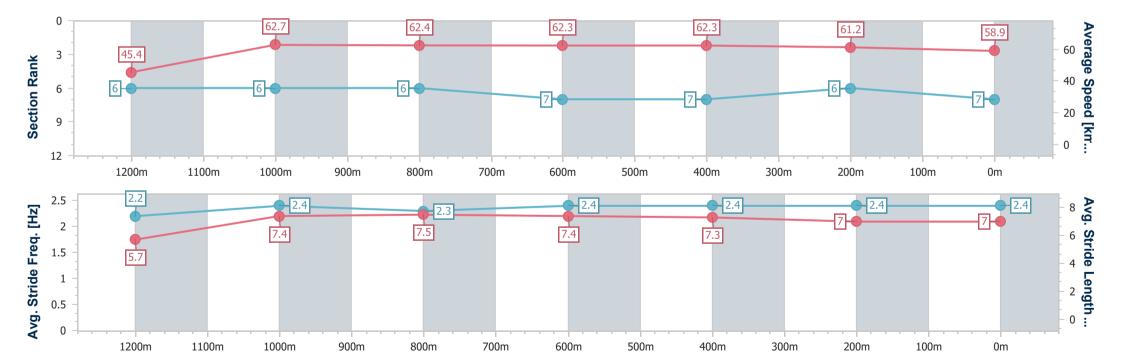

## Race 7: THE BARN FAMILY RESTAURANT Class 1 Handicap - 1350m

09 November 2022 - 16:50

Track Rating: Soft 5, Weather: Fine, Rail Position: +6m Entire

| Section                | Overall                  | 1200m                    | 1000m                    | 800m                     | 600m                     | 400m                     | 200m                     |
|------------------------|--------------------------|--------------------------|--------------------------|--------------------------|--------------------------|--------------------------|--------------------------|
| Section Times          | 1:21.63 [7]<br>(0:11.89) | 1:09.74 [6]<br>(0:11.46) | 0:58.28 [6]<br>(0:11.42) | 0:46.86 [6]<br>(0:11.39) | 0:35.47 [7]<br>(0:11.49) | 0:23.98 [7]<br>(0:11.78) | 0:12.20 [6]<br>(0:12.20) |
| Average Speed [km/h]   | 45.4                     | 62.7                     | 62.4                     | 62.3                     | 62.3                     | 61.2                     | 58.9                     |
| Top Speed [km/h]       | 62.1                     | 64.5                     | 63.9                     | 63.2                     | 63.5                     | 62.4                     | 61.2                     |
| Avg. Dist. to Rail [m] | 2.1                      | 1.3                      | 4.0                      | 3.6                      | 1.4                      | 0.8                      | 1.3                      |
| Avg. Stride Freq. [Hz] | 2.2                      | 2.4                      | 2.3                      | 2.4                      | 2.4                      | 2.4                      | 2.4                      |
| Avg. Stride Length [m] | 5.7                      | 7.4                      | 7.5                      | 7.4                      | 7.3                      | 7.0                      | 7.0                      |