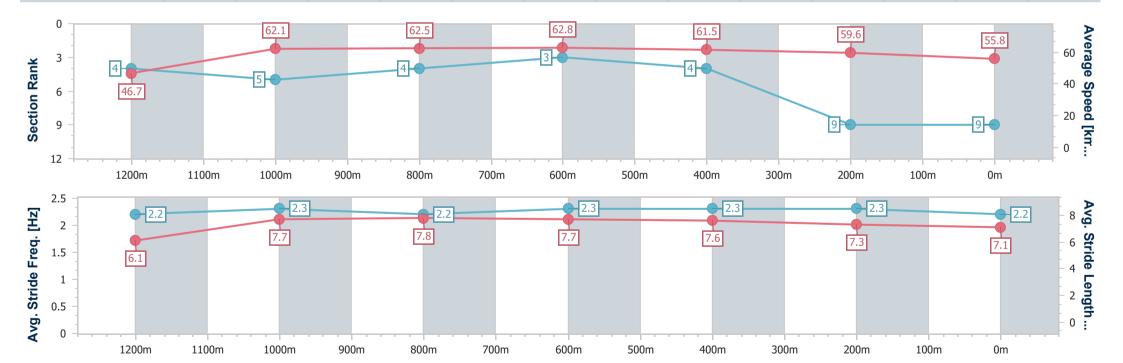

## Race 7: THE BARN FAMILY RESTAURANT Class 1 Handicap - 1350m

09 November 2022 - 16:50

Track Rating: Soft 5, Weather: Fine, Rail Position: +6m Entire

| Section                | Overall                  | 1200m                    | 1000m                    | 800m                     | 600m                     | 400m                     | 200m                     |
|------------------------|--------------------------|--------------------------|--------------------------|--------------------------|--------------------------|--------------------------|--------------------------|
| Section Times          | 1:22.56 [9]<br>(0:11.56) | 1:11.00 [4]<br>(0:11.56) | 0:59.44 [5]<br>(0:11.37) | 0:48.07 [4]<br>(0:11.33) | 0:36.74 [3]<br>(0:11.71) | 0:25.03 [4]<br>(0:12.14) | 0:12.89 [9]<br>(0:12.89) |
| Average Speed [km/h]   | 46.7                     | 62.1                     | 62.5                     | 62.8                     | 61.5                     | 59.6                     | 55.8                     |
| Top Speed [km/h]       | 62.6                     | 63.0                     | 63.3                     | 64.2                     | 63.1                     | 61.0                     | 58.9                     |
| Avg. Dist. to Rail [m] | 1.2                      | 1.4                      | 4.3                      | 2.8                      | 0.8                      | 2.4                      | 3.6                      |
| Avg. Stride Freq. [Hz] | 2.2                      | 2.3                      | 2.2                      | 2.3                      | 2.3                      | 2.3                      | 2.2                      |
| Avg. Stride Length [m] | 6.1                      | 7.7                      | 7.8                      | 7.7                      | 7.6                      | 7.3                      | 7.1                      |