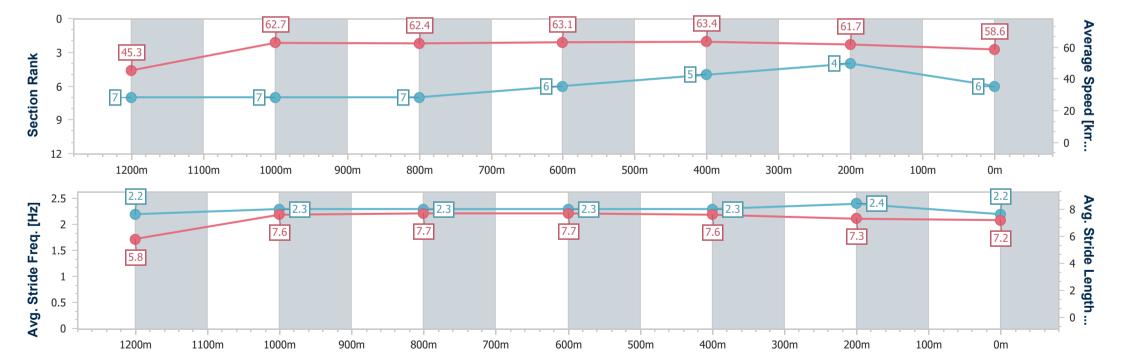

## Race 7: THE BARN FAMILY RESTAURANT Class 1 Handicap - 1350m

09 November 2022 - 16:50

Track Rating: Soft 5, Weather: Fine, Rail Position: +6m Entire

| Section                | Overall                  | 1200m                    | 1000m                    | 800m                     | 600m                     | 400m                     | 200m                     |
|------------------------|--------------------------|--------------------------|--------------------------|--------------------------|--------------------------|--------------------------|--------------------------|
| Section Times          | 1:21.61 [6]<br>(0:11.95) | 1:09.66 [7]<br>(0:11.46) | 0:58.20 [7]<br>(0:11.46) | 0:46.74 [7]<br>(0:11.28) | 0:35.46 [6]<br>(0:11.41) | 0:24.05 [5]<br>(0:11.79) | 0:12.26 [4]<br>(0:12.26) |
| Average Speed [km/h]   | 45.3                     | 62.7                     | 62.4                     | 63.1                     | 63.4                     | 61.7                     | 58.6                     |
| Top Speed [km/h]       | 61.4                     | 64.0                     | 64.3                     | 64.1                     | 64.2                     | 63.6                     | 61.3                     |
| Avg. Dist. to Rail [m] | 4.8                      | 0.7                      | 3.0                      | 2.9                      | 1.1                      | 3.9                      | 4.5                      |
| Avg. Stride Freq. [Hz] | 2.2                      | 2.3                      | 2.3                      | 2.3                      | 2.3                      | 2.4                      | 2.2                      |
| Avg. Stride Length [m] | 5.8                      | 7.6                      | 7.7                      | 7.7                      | 7.6                      | 7.3                      | 7.2                      |