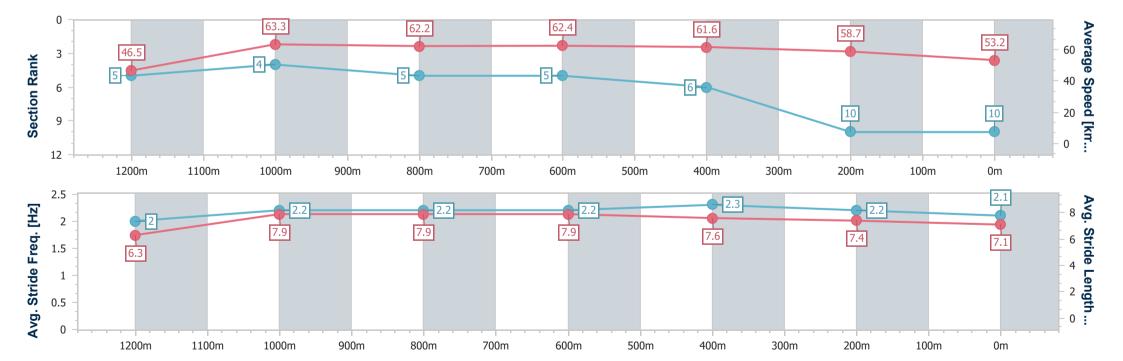

## Race 7: THE BARN FAMILY RESTAURANT Class 1 Handicap - 1350m

09 November 2022 - 16:50

Track Rating: Soft 5, Weather: Fine, Rail Position: +6m Entire

| Section                | Overall                   | 1200m                    | 1000m                    | 800m                     | 600m                     | 400m                     | 200m                      |
|------------------------|---------------------------|--------------------------|--------------------------|--------------------------|--------------------------|--------------------------|---------------------------|
| Section Times          | 1:23.33 [10]<br>(0:11.61) | 1:11.72 [5]<br>(0:11.35) | 1:00.37 [4]<br>(0:11.52) | 0:48.85 [5]<br>(0:11.46) | 0:37.39 [5]<br>(0:11.63) | 0:25.76 [6]<br>(0:12.23) | 0:13.53 [10]<br>(0:13.53) |
| Average Speed [km/h]   | 46.5                      | 63.3                     | 62.2                     | 62.4                     | 61.6                     | 58.7                     | 53.2                      |
| Top Speed [km/h]       | 61.8                      | 64.7                     | 62.9                     | 62.8                     | 62.8                     | 60.9                     | 56.9                      |
| Avg. Dist. to Rail [m] | 1.5                       | 0.7                      | 1.7                      | 2.0                      | 1.1                      | 0.7                      | 0.8                       |
| Avg. Stride Freq. [Hz] | 2.0                       | 2.2                      | 2.2                      | 2.2                      | 2.3                      | 2.2                      | 2.1                       |
| Avg. Stride Length [m] | 6.3                       | 7.9                      | 7.9                      | 7.9                      | 7.6                      | 7.4                      | 7.1                       |