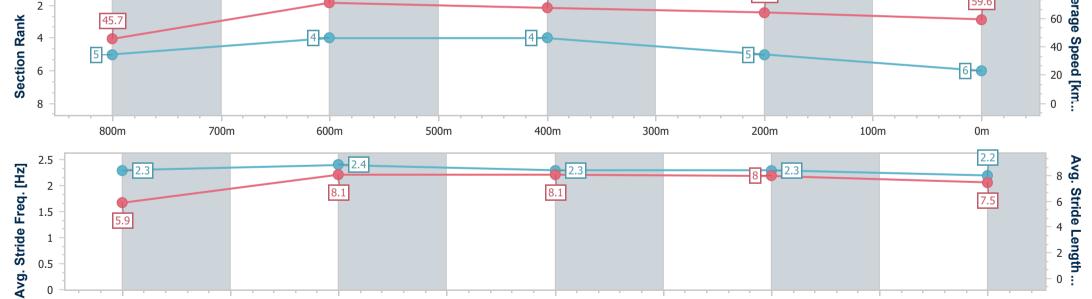

Race 1: The HW Litigation Race Day Class 1 Handicap - 900m

12 November 2022 - 12:20

Track Rating: Good 4, Weather: Showery, Rail Position: +3m 1800m -350m with a 3m cutaway: True in the Straight

|                        |                          |                          |                          |                          |                          | -550m with a 5m cutaway, free in the orangin |  |  |      |  |  |      |          |
|------------------------|--------------------------|--------------------------|--------------------------|--------------------------|--------------------------|----------------------------------------------|--|--|------|--|--|------|----------|
| Section                | Overall                  | 800m                     | 600m                     | 400m                     | 200m                     |                                              |  |  |      |  |  |      |          |
| Section Times          | 0:51.85 [7]<br>(0:08.15) | 0:43.70 [6]<br>(0:10.24) | 0:33.46 [6]<br>(0:10.56) | 0:22.90 [6]<br>(0:11.20) | 0:11.70 [6]<br>(0:11.70) |                                              |  |  |      |  |  |      |          |
| Average Speed [km/h]   | 44.1                     | 69.9                     | 66.8                     | 64.2                     | 61.6                     |                                              |  |  |      |  |  |      |          |
| Top Speed [km/h]       | 67.2                     | 71.4                     | 69.4                     | 67.2                     | 62.9                     |                                              |  |  |      |  |  |      |          |
| Avg. Dist. to Rail [m] | 3.4                      | 1.7                      | 3.4                      | 1.9                      | 1.9                      |                                              |  |  |      |  |  |      |          |
| Avg. Stride Freq. [Hz] | 2.5                      | 2.7                      | 2.6                      | 2.5                      | 2.4                      |                                              |  |  |      |  |  |      |          |
| Avg. Stride Length [m] | 5.4                      | 7.3                      | 7.3                      | 7.1                      | 7.1                      |                                              |  |  |      |  |  |      |          |
|                        |                          |                          |                          |                          |                          |                                              |  |  |      |  |  |      |          |
| 2 -                    |                          |                          | 69.9                     |                          |                          | 66.8                                         |  |  | 64.2 |  |  | 61.6 | 80 Avera |