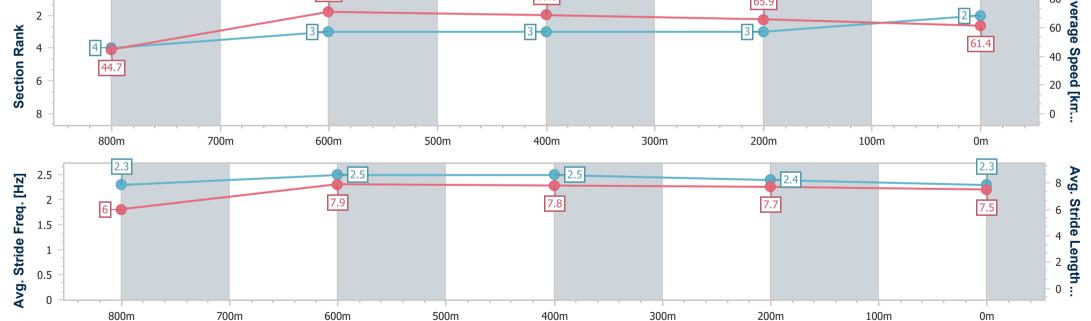

Race 1: The HW Litigation Race Day Class 1 Handicap - 900m

12 November 2022 - 12:20

Track Rating: Good 4, Weather: Showery, Rail Position: +3m 1800m -350m with a 3m cutaway; True in the Straight

| Section                | Overall                  | 800m                     | 600m                     | 400m                     | 200m                     |  |  |  |  |
|------------------------|--------------------------|--------------------------|--------------------------|--------------------------|--------------------------|--|--|--|--|
| Section Times          | 0:51.19 [2]<br>(0:08.02) | 0:43.17 [4]<br>(0:10.10) | 0:33.07 [3]<br>(0:10.40) | 0:22.67 [3]<br>(0:10.96) | 0:11.71 [3]<br>(0:11.71) |  |  |  |  |
| Average Speed [km/h]   | 44.7                     | 71.1                     | 68.8                     | 65.9                     | 61.4                     |  |  |  |  |
| Top Speed [km/h]       | 67.1                     | 72.5                     | 71.7                     | 69.3                     | 64.7                     |  |  |  |  |
| Avg. Dist. to Rail [m] | 3.6                      | 1.5                      | 0.7                      | 1.1                      | 4.0                      |  |  |  |  |
| Avg. Stride Freq. [Hz] | 2.3                      | 2.5                      | 2.5                      | 2.4                      | 2.3                      |  |  |  |  |
| Avg. Stride Length [m] | 6.0                      | 7.9                      | 7.8                      | 7.7                      | 7.5                      |  |  |  |  |