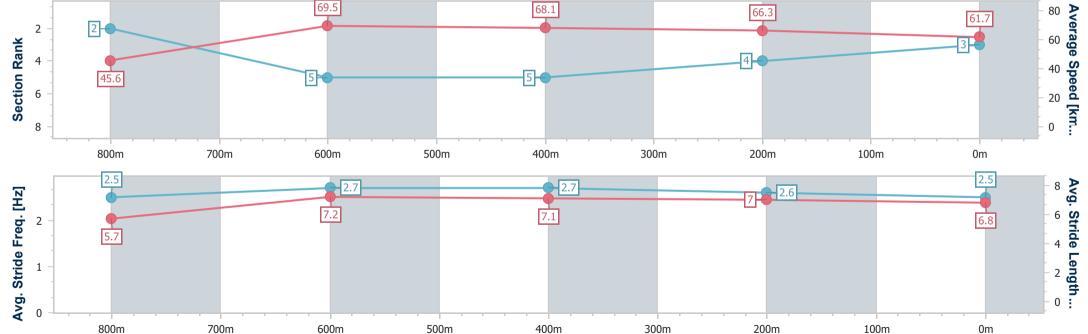

Race 1: The HW Litigation Race Day Class 1 Handicap - 900m

12 November 2022 - 12:20

Track Rating: Good 4, Weather: Showery, Rail Position: +3m 1800m -350m with a 3m cutaway; True in the Straight

|                        |                          |                          |                          |                          |                          |      |    |     | · · |      |      |
|------------------------|--------------------------|--------------------------|--------------------------|--------------------------|--------------------------|------|----|-----|-----|------|------|
| Section                | Overall                  | 800m                     | 600m                     | 400m                     | 200m                     |      |    |     |     |      |      |
| Section Times          | 0:51.45 [3]<br>(0:07.93) | 0:43.52 [2]<br>(0:10.34) | 0:33.18 [5]<br>(0:10.64) | 0:22.54 [5]<br>(0:10.88) | 0:11.66 [4]<br>(0:11.66) |      |    |     |     |      |      |
| Average Speed [km/h]   | 45.6                     | 69.5                     | 68.1                     | 66.3                     | 61.7                     |      |    |     |     |      |      |
| Top Speed [km/h]       | 67.1                     | 71.1                     | 70.2                     | 67.2                     | 64.0                     |      |    | ·   |     |      |      |
| Avg. Dist. to Rail [m] | 7.5                      | 2.7                      | 1.0                      | 1.4                      | 5.5                      |      |    |     |     |      |      |
| Avg. Stride Freq. [Hz] | 2.5                      | 2.7                      | 2.7                      | 2.6                      | 2.5                      |      |    | ·   |     |      |      |
| Avg. Stride Length [m] | 5.7                      | 7.2                      | 7.1                      | 7.0                      | 6.8                      |      |    |     |     |      |      |
|                        |                          |                          |                          |                          |                          |      |    |     |     |      |      |
|                        |                          |                          | 69.5                     |                          |                          | 68.1 | 66 | 5.3 |     | 61.7 | - 80 |