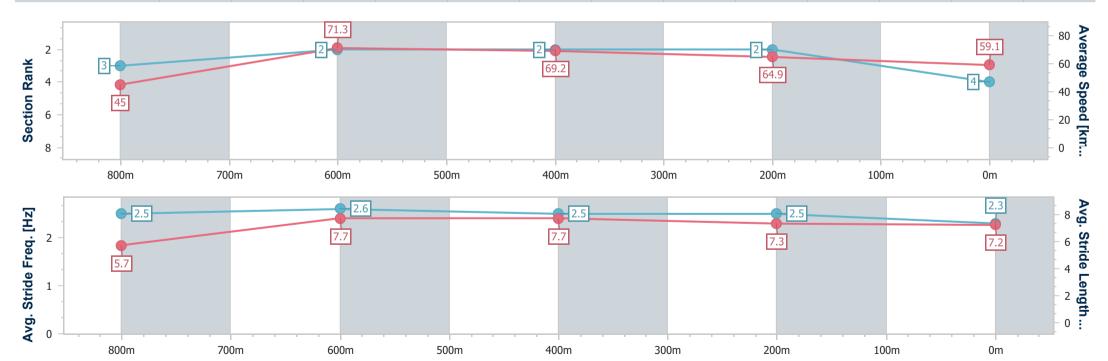

Race 1: The HW Litigation Race Day Class 1 Handicap - 900m

12 November 2022 - 12:20

Track Rating: Good 4, Weather: Showery, Rail Position: +3m 1800m -350m with a 3m cutaway; True in the Straight

| Section                | Overall                  | 800m                     | 600m                     | 400m                     | 200m                     |
|------------------------|--------------------------|--------------------------|--------------------------|--------------------------|--------------------------|
| Section Times          | 0:51.66 [4]<br>(0:08.00) | 0:43.66 [3]<br>(0:10.13) | 0:33.53 [2]<br>(0:10.28) | 0:23.25 [2]<br>(0:11.08) | 0:12.17 [2]<br>(0:12.17) |
| Average Speed [km/h]   | 45.0                     | 71.3                     | 69.2                     | 64.9                     | 59.1                     |
| Top Speed [km/h]       | 67.9                     | 73.7                     | 71.8                     | 67.3                     | 63.7                     |
| Avg. Dist. to Rail [m] | 7.8                      | 3.1                      | 2.1                      | 1.5                      | 2.1                      |
| Avg. Stride Freq. [Hz] | 2.5                      | 2.6                      | 2.5                      | 2.5                      | 2.3                      |
| Avg. Stride Length [m] | 5.7                      | 7.7                      | 7.7                      | 7.3                      | 7.2                      |