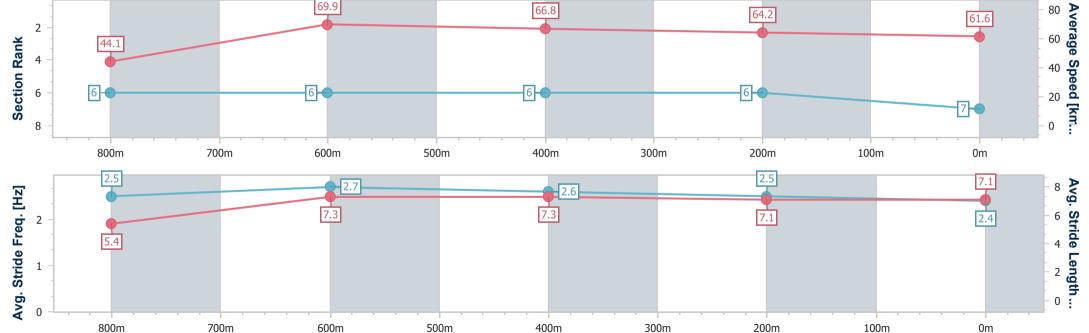

Race 1: The HW Litigation Race Day Class 1 Handicap - 900m

12 November 2022 - 12:20

Track Rating: Good 4, Weather: Showery, Rail Position: +3m 1800m -350m with a 3m cutaway; True in the Straight

| Section                                                                                                                                                                                                                                                                                                                                                                                                                                                                                                                                                                                                                                                                                                                                                                                                                                                                                                                                                                                                                                                                                                                                                                                                                                                                                                                                                                                                                                                                                                                                                                                                                                                                                                                                                                                                                                                                                                                                                                                                                                                                                                                       | Overall                  | 800m                     | 600m                     | 400m                     | 200m                     |      |     |   |      |      |   |      |                        |
|-------------------------------------------------------------------------------------------------------------------------------------------------------------------------------------------------------------------------------------------------------------------------------------------------------------------------------------------------------------------------------------------------------------------------------------------------------------------------------------------------------------------------------------------------------------------------------------------------------------------------------------------------------------------------------------------------------------------------------------------------------------------------------------------------------------------------------------------------------------------------------------------------------------------------------------------------------------------------------------------------------------------------------------------------------------------------------------------------------------------------------------------------------------------------------------------------------------------------------------------------------------------------------------------------------------------------------------------------------------------------------------------------------------------------------------------------------------------------------------------------------------------------------------------------------------------------------------------------------------------------------------------------------------------------------------------------------------------------------------------------------------------------------------------------------------------------------------------------------------------------------------------------------------------------------------------------------------------------------------------------------------------------------------------------------------------------------------------------------------------------------|--------------------------|--------------------------|--------------------------|--------------------------|--------------------------|------|-----|---|------|------|---|------|------------------------|
| Section Times                                                                                                                                                                                                                                                                                                                                                                                                                                                                                                                                                                                                                                                                                                                                                                                                                                                                                                                                                                                                                                                                                                                                                                                                                                                                                                                                                                                                                                                                                                                                                                                                                                                                                                                                                                                                                                                                                                                                                                                                                                                                                                                 | 0:52.94 [8]<br>(0:08.60) | 0:44.34 [8]<br>(0:10.58) | 0:33.76 [8]<br>(0:10.85) | 0:22.91 [8]<br>(0:11.03) | 0:11.88 [8]<br>(0:11.88) |      |     |   |      |      |   |      |                        |
| Average Speed [km/h]                                                                                                                                                                                                                                                                                                                                                                                                                                                                                                                                                                                                                                                                                                                                                                                                                                                                                                                                                                                                                                                                                                                                                                                                                                                                                                                                                                                                                                                                                                                                                                                                                                                                                                                                                                                                                                                                                                                                                                                                                                                                                                          | 41.9                     | 67.9                     | 66.0                     | 65.2                     | 60.7                     |      |     |   |      |      |   |      |                        |
| Top Speed [km/h]                                                                                                                                                                                                                                                                                                                                                                                                                                                                                                                                                                                                                                                                                                                                                                                                                                                                                                                                                                                                                                                                                                                                                                                                                                                                                                                                                                                                                                                                                                                                                                                                                                                                                                                                                                                                                                                                                                                                                                                                                                                                                                              | 63.5                     | 69.9                     | 66.8                     | 67.2                     | 64.8                     |      |     |   |      |      |   |      |                        |
| Avg. Dist. to Rail [m]                                                                                                                                                                                                                                                                                                                                                                                                                                                                                                                                                                                                                                                                                                                                                                                                                                                                                                                                                                                                                                                                                                                                                                                                                                                                                                                                                                                                                                                                                                                                                                                                                                                                                                                                                                                                                                                                                                                                                                                                                                                                                                        | 6.4                      | 2.6                      | 0.8                      | 0.3                      | 2.9                      |      |     |   |      |      |   |      |                        |
| Avg. Stride Freq. [Hz]                                                                                                                                                                                                                                                                                                                                                                                                                                                                                                                                                                                                                                                                                                                                                                                                                                                                                                                                                                                                                                                                                                                                                                                                                                                                                                                                                                                                                                                                                                                                                                                                                                                                                                                                                                                                                                                                                                                                                                                                                                                                                                        | 2.3                      | 2.5                      | 2.5                      | 2.5                      | 2.4                      |      |     |   |      |      |   |      |                        |
| Avg. Stride Length [m]                                                                                                                                                                                                                                                                                                                                                                                                                                                                                                                                                                                                                                                                                                                                                                                                                                                                                                                                                                                                                                                                                                                                                                                                                                                                                                                                                                                                                                                                                                                                                                                                                                                                                                                                                                                                                                                                                                                                                                                                                                                                                                        | 5.7                      | 7.6                      | 7.3                      | 7.4                      | 7.2                      |      |     |   |      |      |   |      |                        |
| Section Rank 4 - 4 - 41.9 8 - 8 - 8                                                                                                                                                                                                                                                                                                                                                                                                                                                                                                                                                                                                                                                                                                                                                                                                                                                                                                                                                                                                                                                                                                                                                                                                                                                                                                                                                                                                                                                                                                                                                                                                                                                                                                                                                                                                                                                                                                                                                                                                                                                                                           |                          |                          | 8                        |                          |                          | 8    |     |   | 8    |      |   | 60.7 | - 80 Average Speed [km |
| 800m                                                                                                                                                                                                                                                                                                                                                                                                                                                                                                                                                                                                                                                                                                                                                                                                                                                                                                                                                                                                                                                                                                                                                                                                                                                                                                                                                                                                                                                                                                                                                                                                                                                                                                                                                                                                                                                                                                                                                                                                                                                                                                                          | 700                      | 0m                       | 600m                     | 50                       | Om                       | 400m | 300 | m | 200m | 100m | ı | 0m   |                        |
| 2.5 - 2.3 - 2.3 - 2.3 - 2.3 - 2.3 - 2.3 - 2.3 - 2.3 - 2.3 - 2.3 - 2.3 - 2.3 - 2.3 - 2.3 - 2.3 - 2.3 - 2.3 - 2.3 - 2.3 - 2.3 - 2.3 - 2.3 - 2.3 - 2.3 - 2.3 - 2.3 - 2.3 - 2.3 - 2.3 - 2.3 - 2.3 - 2.3 - 2.3 - 2.3 - 2.3 - 2.3 - 2.3 - 2.3 - 2.3 - 2.3 - 2.3 - 2.3 - 2.3 - 2.3 - 2.3 - 2.3 - 2.3 - 2.3 - 2.3 - 2.3 - 2.3 - 2.3 - 2.3 - 2.3 - 2.3 - 2.3 - 2.3 - 2.3 - 2.3 - 2.3 - 2.3 - 2.3 - 2.3 - 2.3 - 2.3 - 2.3 - 2.3 - 2.3 - 2.3 - 2.3 - 2.3 - 2.3 - 2.3 - 2.3 - 2.3 - 2.3 - 2.3 - 2.3 - 2.3 - 2.3 - 2.3 - 2.3 - 2.3 - 2.3 - 2.3 - 2.3 - 2.3 - 2.3 - 2.3 - 2.3 - 2.3 - 2.3 - 2.3 - 2.3 - 2.3 - 2.3 - 2.3 - 2.3 - 2.3 - 2.3 - 2.3 - 2.3 - 2.3 - 2.3 - 2.3 - 2.3 - 2.3 - 2.3 - 2.3 - 2.3 - 2.3 - 2.3 - 2.3 - 2.3 - 2.3 - 2.3 - 2.3 - 2.3 - 2.3 - 2.3 - 2.3 - 2.3 - 2.3 - 2.3 - 2.3 - 2.3 - 2.3 - 2.3 - 2.3 - 2.3 - 2.3 - 2.3 - 2.3 - 2.3 - 2.3 - 2.3 - 2.3 - 2.3 - 2.3 - 2.3 - 2.3 - 2.3 - 2.3 - 2.3 - 2.3 - 2.3 - 2.3 - 2.3 - 2.3 - 2.3 - 2.3 - 2.3 - 2.3 - 2.3 - 2.3 - 2.3 - 2.3 - 2.3 - 2.3 - 2.3 - 2.3 - 2.3 - 2.3 - 2.3 - 2.3 - 2.3 - 2.3 - 2.3 - 2.3 - 2.3 - 2.3 - 2.3 - 2.3 - 2.3 - 2.3 - 2.3 - 2.3 - 2.3 - 2.3 - 2.3 - 2.3 - 2.3 - 2.3 - 2.3 - 2.3 - 2.3 - 2.3 - 2.3 - 2.3 - 2.3 - 2.3 - 2.3 - 2.3 - 2.3 - 2.3 - 2.3 - 2.3 - 2.3 - 2.3 - 2.3 - 2.3 - 2.3 - 2.3 - 2.3 - 2.3 - 2.3 - 2.3 - 2.3 - 2.3 - 2.3 - 2.3 - 2.3 - 2.3 - 2.3 - 2.3 - 2.3 - 2.3 - 2.3 - 2.3 - 2.3 - 2.3 - 2.3 - 2.3 - 2.3 - 2.3 - 2.3 - 2.3 - 2.3 - 2.3 - 2.3 - 2.3 - 2.3 - 2.3 - 2.3 - 2.3 - 2.3 - 2.3 - 2.3 - 2.3 - 2.3 - 2.3 - 2.3 - 2.3 - 2.3 - 2.3 - 2.3 - 2.3 - 2.3 - 2.3 - 2.3 - 2.3 - 2.3 - 2.3 - 2.3 - 2.3 - 2.3 - 2.3 - 2.3 - 2.3 - 2.3 - 2.3 - 2.3 - 2.3 - 2.3 - 2.3 - 2.3 - 2.3 - 2.3 - 2.3 - 2.3 - 2.3 - 2.3 - 2.3 - 2.3 - 2.3 - 2.3 - 2.3 - 2.3 - 2.3 - 2.3 - 2.3 - 2.3 - 2.3 - 2.3 - 2.3 - 2.3 - 2.3 - 2.3 - 2.3 - 2.3 - 2.3 - 2.3 - 2.3 - 2.3 - 2.3 - 2.3 - 2.3 - 2.3 - 2.3 - 2.3 - 2.3 - 2.3 - 2.3 - 2.3 - 2.3 - 2.3 - 2.3 - 2.3 - 2.3 - 2.3 - 2.3 - 2.3 - 2.3 - 2.3 - 2.3 - 2.3 - 2.3 - 2.3 - 2.3 - 2.3 - 2.3 - 2.3 - 2.3 - 2.3 - 2.3 - 2.3 - 2.3 - 2.3 - 2.3 - 2.3 - 2.3 - 2.3 - 2.3 - 2.3 - 2.3 - 2.3 - 2.3 - 2.3 - 2.3 - 2.3 - |                          |                          | 7.6                      | ]                        |                          | 7.3  |     |   | 7.4  |      |   | 7.2  | 8 8 Stride Length      |