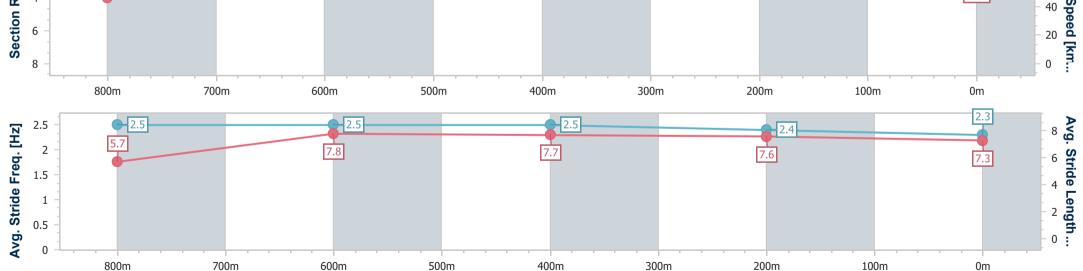

Race 1: The HW Litigation Race Day Class 1 Handicap - 900m

12 November 2022 - 12:20

Track Rating: Good 4, Weather: Showery, Rail Position: +3m 1800m
-350m with a 3m cutaway: True in the Straight

|                        |                          |                          |                          |                          |                          |      | - | 350m with a 3m | cutaway; True | in the Straight |      |                |
|------------------------|--------------------------|--------------------------|--------------------------|--------------------------|--------------------------|------|---|----------------|---------------|-----------------|------|----------------|
| Section                | Overall                  | 800m                     | 600m                     | 400m                     | 200m                     |      |   |                |               |                 |      |                |
| Section Times          | 0:51.08 [1]<br>(0:07.79) | 0:43.29 [1]<br>(0:10.20) | 0:33.09 [1]<br>(0:10.28) | 0:22.81 [1]<br>(0:10.95) | 0:11.86 [1]<br>(0:11.86) |      |   |                |               |                 |      |                |
| Average Speed [km/h]   | 46.3                     | 70.2                     | 68.9                     | 65.6                     | 60.8                     |      |   |                |               |                 |      |                |
| Top Speed [km/h]       | 66.8                     | 72.4                     | 69.9                     | 68.0                     | 64.2                     |      |   |                |               |                 |      |                |
| Avg. Dist. to Rail [m] | 3.4                      | 1.5                      | 2.9                      | 3.5                      | 1.1                      |      |   |                |               |                 |      |                |
| Avg. Stride Freq. [Hz] | 2.5                      | 2.5                      | 2.5                      | 2.4                      | 2.3                      |      |   |                |               |                 |      |                |
| Avg. Stride Length [m] | 5.7                      | 7.8                      | 7.7                      | 7.6                      | 7.3                      |      |   |                |               |                 |      |                |
| 2 - 46.3<br>46.3       |                          |                          | 70.2                     |                          |                          | 68.9 |   | 65.6           |               |                 | 60.8 | - 80<br>- 60 ( |