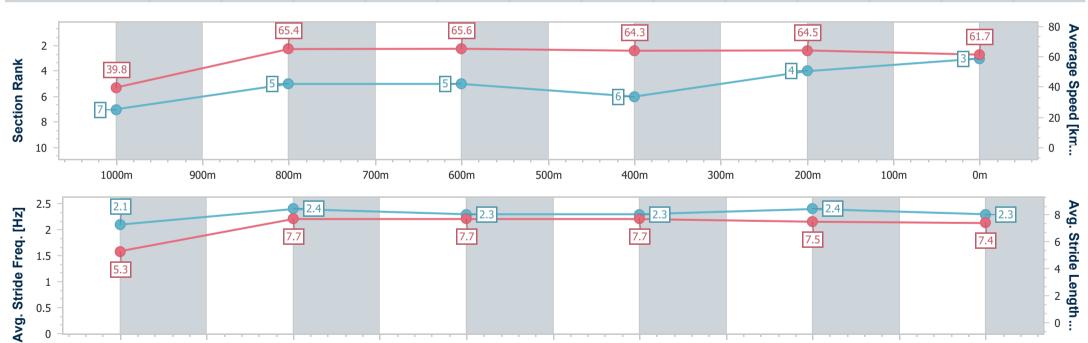

Race 2: TITAN GARAGES & SHEDS Maiden Handicap - 1100m

19 November 2022 - 12:54

Track Rating: Good 4, Weather: Fine, Rail Position: +3.5m 1800m-350m (Cutaway); True in Home straight

| Section                | Overall                  | 1000m                    | 800m                     | 600m                     | 400m                     | 200m                     |
|------------------------|--------------------------|--------------------------|--------------------------|--------------------------|--------------------------|--------------------------|
| Section Times          | 1:05.04 [3]<br>(0:09.06) | 0:55.98 [7]<br>(0:11.01) | 0:44.97 [5]<br>(0:10.96) | 0:34.01 [5]<br>(0:11.14) | 0:22.87 [6]<br>(0:11.19) | 0:11.68 [4]<br>(0:11.68) |
| Average Speed [km/h]   | 39.8                     | 65.4                     | 65.6                     | 64.3                     | 64.5                     | 61.7                     |
| Top Speed [km/h]       | 62.7                     | 68.3                     | 67.1                     | 65.3                     | 65.7                     | 63.5                     |
| Avg. Dist. to Rail [m] | 5.2                      | 0.2                      | 0.5                      | 0.7                      | 0.4                      | 1.6                      |
| Avg. Stride Freq. [Hz] | 2.1                      | 2.4                      | 2.3                      | 2.3                      | 2.4                      | 2.3                      |
| Avg. Stride Length [m] | 5.3                      | 7.7                      | 7.7                      | 7.7                      | 7.5                      | 7.4                      |