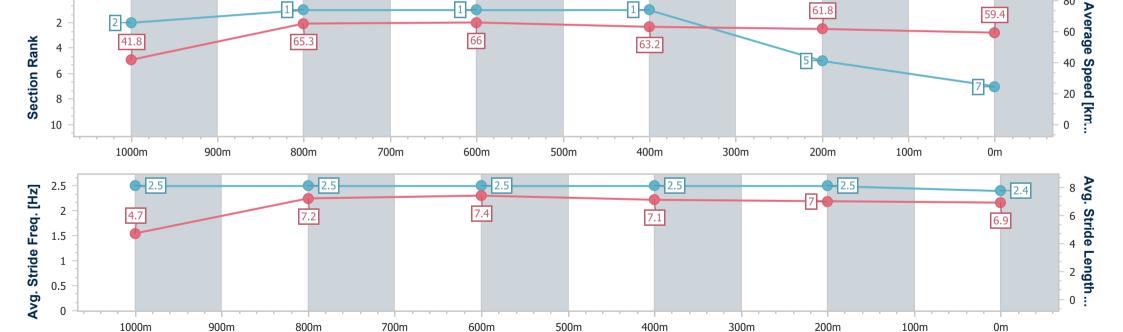

Race 2: TITAN GARAGES & SHEDS Maiden Handicap - 1100m

19 November 2022 - 12:54

Track Rating: Good 4, Weather: Fine, Rail Position: +3.5m 1800m-350m (Cutaway); True in Home straight

| Section                | Overall                  | 1000m                    | 800m                     | 600m                     | 400m                     | 200m                     |  |  |  |  |
|------------------------|--------------------------|--------------------------|--------------------------|--------------------------|--------------------------|--------------------------|--|--|--|--|
| Section Times          | 1:05.55 [7]<br>(0:08.63) | 0:56.92 [2]<br>(0:11.03) | 0:45.89 [1]<br>(0:10.82) | 0:35.07 [1]<br>(0:11.30) | 0:23.77 [1]<br>(0:11.66) | 0:12.11 [5]<br>(0:12.11) |  |  |  |  |
| Average Speed [km/h]   | 41.8                     | 65.3                     | 66.0                     | 63.2                     | 61.8                     | 59.4                     |  |  |  |  |
| Top Speed [km/h]       | 63.4                     | 66.5                     | 67.2                     | 64.8                     | 64.7                     | 62.0                     |  |  |  |  |
| Avg. Dist. to Rail [m] | 3.7                      | 0.2                      | 1.4                      | 1.6                      | 1.2                      | 2.1                      |  |  |  |  |
| Avg. Stride Freq. [Hz] | 2.5                      | 2.5                      | 2.5                      | 2.5                      | 2.5                      | 2.4                      |  |  |  |  |
| Avg. Stride Length [m] | 4.7                      | 7.2                      | 7.4                      | 7.1                      | 7.0                      | 6.9                      |  |  |  |  |