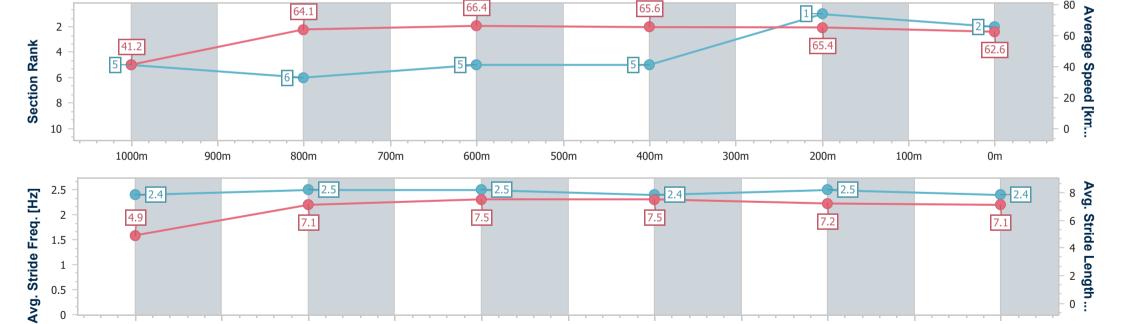

Race 2: TITAN GARAGES & SHEDS Maiden Handicap - 1100m

19 November 2022 - 12:54

Track Rating: Good 4, Weather: Fine, Rail Position: +3.5m 1800m-350m (Cutaway); True in Home straight

| Section                | Overall                  | 1000m                    | 800m                     | 600m                     | 400m                     | 200m                     |
|------------------------|--------------------------|--------------------------|--------------------------|--------------------------|--------------------------|--------------------------|
| Section Times          | 1:04.70 [2]<br>(0:08.71) | 0:55.99 [5]<br>(0:11.37) | 0:44.62 [6]<br>(0:10.95) | 0:33.67 [5]<br>(0:11.09) | 0:22.58 [5]<br>(0:11.08) | 0:11.50 [1]<br>(0:11.50) |
| Average Speed [km/h]   | 41.2                     | 64.1                     | 66.4                     | 65.6                     | 65.4                     | 62.6                     |
| Top Speed [km/h]       | 60.2                     | 66.2                     | 67.2                     | 65.9                     | 66.7                     | 65.2                     |
| Avg. Dist. to Rail [m] | 3.6                      | 2.3                      | 2.6                      | 1.9                      | 3.9                      | 3.4                      |
| Avg. Stride Freq. [Hz] | 2.4                      | 2.5                      | 2.5                      | 2.4                      | 2.5                      | 2.4                      |
| Avg. Stride Length [m] | 4.9                      | 7.1                      | 7.5                      | 7.5                      | 7.2                      | 7.1                      |