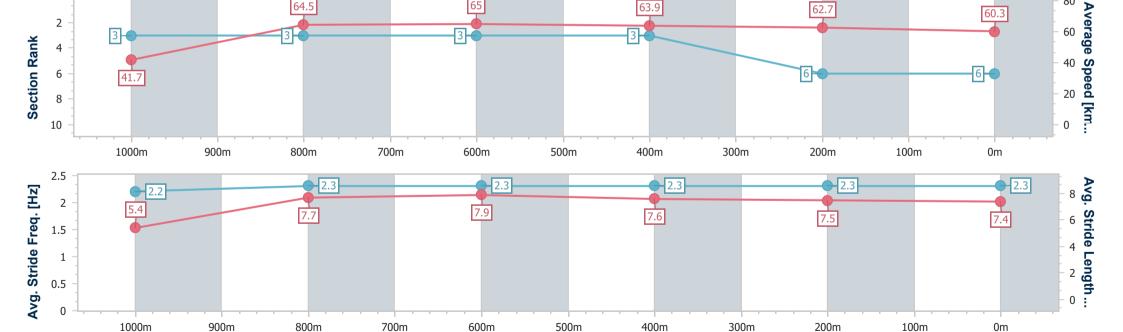

Race 2: TITAN GARAGES & SHEDS Maiden Handicap - 1100m

19 November 2022 - 12:54

Track Rating: Good 4, Weather: Fine, Rail Position: +3.5m 1800m-350m (Cutaway); True in Home straight

| Section                | Overall                  | 1000m                    | 800m                     | 600m                     | 400m                     | 200m                     |  |  |
|------------------------|--------------------------|--------------------------|--------------------------|--------------------------|--------------------------|--------------------------|--|--|
| Section Times          | 1:05.40 [6]<br>(0:08.65) | 0:56.75 [3]<br>(0:11.13) | 0:45.62 [3]<br>(0:11.01) | 0:34.61 [3]<br>(0:11.21) | 0:23.40 [3]<br>(0:11.48) | 0:11.92 [6]<br>(0:11.92) |  |  |
| Average Speed [km/h]   | 41.7                     | 64.5                     | 65.0                     | 63.9                     | 62.7                     | 60.3                     |  |  |
| Top Speed [km/h]       | 60.9                     | 66.6                     | 65.8                     | 65.2                     | 63.4                     | 62.1                     |  |  |
| Avg. Dist. to Rail [m] | 1.9                      | 0.4                      | 1.2                      | 1.2                      | 0.6                      | 2.4                      |  |  |
| Avg. Stride Freq. [Hz] | 2.2                      | 2.3                      | 2.3                      | 2.3                      | 2.3                      | 2.3                      |  |  |
| Avg. Stride Length [m] | 5.4                      | 7.7                      | 7.9                      | 7.6                      | 7.5                      | 7.4                      |  |  |