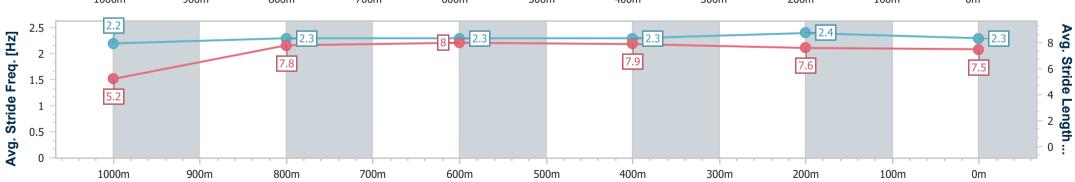

|                                |                          |                          |                          |                          |                          |                          |      | 3    | 50m (Cutaw | ay); True in Ho | me straight |      |                              |
|--------------------------------|--------------------------|--------------------------|--------------------------|--------------------------|--------------------------|--------------------------|------|------|------------|-----------------|-------------|------|------------------------------|
| Section                        | Overall                  | 1000m                    | 800m                     | 600m                     | 400m                     | 200m                     |      |      |            |                 |             |      |                              |
| Section Times                  | 1:04.67 [1]<br>(0:08.90) | 0:55.77 [6]<br>(0:11.37) | 0:44.40 [7]<br>(0:10.98) | 0:33.42 [7]<br>(0:10.93) | 0:22.49 [7]<br>(0:11.04) | 0:11.45 [2]<br>(0:11.45) |      |      |            |                 |             |      |                              |
| Average Speed [km/h]           | 40.5                     | 64.1                     | 65.8                     | 66.3                     | 65.5                     | 62.8                     |      |      |            |                 |             |      |                              |
| Top Speed [km/h]               | 61.0                     | 67.0                     | 66.2                     | 67.2                     | 66.2                     | 65.3                     |      |      |            |                 |             |      |                              |
| Avg. Dist. to Rail [m]         | 4.9                      | 2.0                      | 1.0                      | 1.4                      | 3.9                      | 4.1                      |      |      |            |                 |             |      |                              |
| Avg. Stride Freq. [Hz]         | 2.2                      | 2.3                      | 2.3                      | 2.3                      | 2.4                      | 2.3                      |      |      |            |                 |             |      |                              |
| Avg. Stride Length [m]         | 5.2                      | 7.8                      | 8.0                      | 7.9                      | 7.6                      | 7.5                      |      |      |            |                 |             |      |                              |
| 2 - 4 - 40.5 6 - 8 - 10 - 10 - |                          | 7                        | 1                        |                          | 65.8                     |                          | 66.3 |      | 2          | 65.5            |             | 62.8 | - 80<br>- 60<br>- 40<br>- 20 |
| 1000m                          | 900m                     | 800                      | m :                      | 700m                     | 600m                     | 500m                     | 400m | 300m |            | 200m            | 100m        | 0m   |                              |