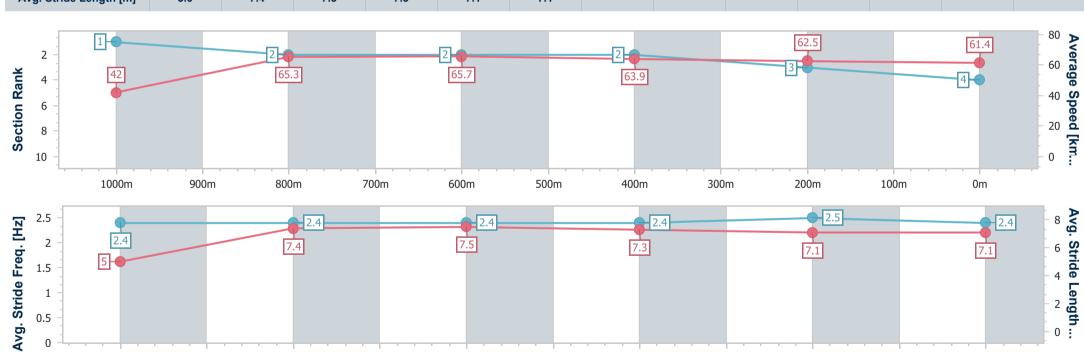

Race 2: TITAN GARAGES & SHEDS Maiden Handicap - 1100m

19 November 2022 - 12:54

Track Rating: Good 4, Weather: Fine, Rail Position: +3.5m 1800m-350m (Cutaway); True in Home straight

| Section                | Overall                  | 1000m                    | 800m                     | 600m                     | 400m                     | 200m                     |
|------------------------|--------------------------|--------------------------|--------------------------|--------------------------|--------------------------|--------------------------|
| Section Times          | 1:05.07 [4]<br>(0:08.60) | 0:56.47 [1]<br>(0:11.10) | 0:45.37 [2]<br>(0:10.91) | 0:34.46 [2]<br>(0:11.22) | 0:23.24 [2]<br>(0:11.52) | 0:11.72 [3]<br>(0:11.72) |
| Average Speed [km/h]   | 42.0                     | 65.3                     | 65.7                     | 63.9                     | 62.5                     | 61.4                     |
| Top Speed [km/h]       | 63.3                     | 67.0                     | 67.3                     | 65.7                     | 63.6                     | 63.0                     |
| Avg. Dist. to Rail [m] | 6.4                      | 1.4                      | 0.9                      | 1.2                      | 1.4                      | 3.6                      |
| Avg. Stride Freq. [Hz] | 2.4                      | 2.4                      | 2.4                      | 2.4                      | 2.5                      | 2.4                      |
| Avg. Stride Length [m] | 5.0                      | 7.4                      | 7.5                      | 7.3                      | 7.1                      | 7.1                      |