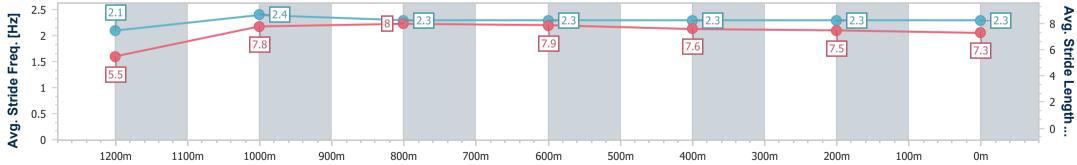

# Horse/Jockey Name Final Rank Fastest Section Time (Section) Top Speed [km/h] (Section) Race State Jetfoil 5 0:08.46 (Overall) 67.9 (1000m) Finished

|                        |                          |                          |                          |                          |                          |                          |                          |      | , , , , , , , , , , , , , , , , , , , , | - <b>,</b> ,, |      |      |
|------------------------|--------------------------|--------------------------|--------------------------|--------------------------|--------------------------|--------------------------|--------------------------|------|-----------------------------------------|---------------|------|------|
| Section                | Overall                  | 1200m                    | 1000m                    | 800m                     | 600m                     | 400m                     | 200m                     |      |                                         |               |      |      |
| Section Times          | 1:16.18 [5]<br>(0:08.46) | 1:07.72 [5]<br>(0:11.08) | 0:56.64 [7]<br>(0:10.75) | 0:45.89 [7]<br>(0:10.91) | 0:34.98 [7]<br>(0:11.22) | 0:23.76 [7]<br>(0:11.49) | 0:12.27 [6]<br>(0:12.27) |      |                                         |               |      |      |
| Average Speed [km/h]   | 42.5                     | 65.1                     | 67.2                     | 66.3                     | 64.3                     | 62.9                     | 58.6                     |      |                                         |               |      |      |
| Top Speed [km/h]       | 61.6                     | 66.4                     | 67.9                     | 67.5                     | 66.1                     | 64.9                     | 60.6                     |      |                                         |               |      |      |
| Avg. Dist. to Rail [m] | 5.7                      | 2.9                      | 0.7                      | 0.8                      | 0.7                      | 2.9                      | 7.1                      |      |                                         |               |      |      |
| Avg. Stride Freq. [Hz] | 2.1                      | 2.4                      | 2.4                      | 2.4                      | 2.4                      | 2.4                      | 2.3                      |      |                                         |               |      |      |
| Avg. Stride Length [m] | 5.6                      | 7.6                      | 7.7                      | 7.7                      | 7.5                      | 7.4                      | 7.1                      |      |                                         |               |      |      |
|                        |                          |                          |                          | 67.2                     |                          |                          |                          |      |                                         |               |      | 90 . |
|                        |                          | 65.1                     |                          | 67.2                     |                          | 66.3                     |                          | 64.3 |                                         | 62.9          | 58.6 | 80 > |