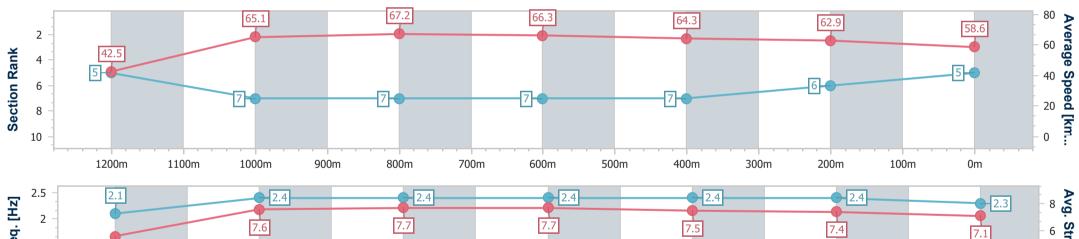

# Horse/Jockey Name Final Rank Fastest Section Time (Section) Top Speed [km/h] (Section) Race State Jetfoil 5 0:08.46 (Overall) 67.9 (1000m) Finished

### **Aquis Park Gold Coast QLD Professional**

Race 7: CORPSURE Class 2 Handicap - 1300m

19 November 2022 - 16:09

Track Rating: Good 3, Weather: Fine, Rail Position: +3.5m 1800m-350m (Cutaway): True in Home straight

|                        |                          |                          |                          |                          |                          |                          |                          |      | , , , , , , , , , , , , , , , , , , , , | - <b>,</b> ,, |      |      |
|------------------------|--------------------------|--------------------------|--------------------------|--------------------------|--------------------------|--------------------------|--------------------------|------|-----------------------------------------|---------------|------|------|
| Section                | Overall                  | 1200m                    | 1000m                    | 800m                     | 600m                     | 400m                     | 200m                     |      |                                         |               |      |      |
| Section Times          | 1:16.18 [5]<br>(0:08.46) | 1:07.72 [5]<br>(0:11.08) | 0:56.64 [7]<br>(0:10.75) | 0:45.89 [7]<br>(0:10.91) | 0:34.98 [7]<br>(0:11.22) | 0:23.76 [7]<br>(0:11.49) | 0:12.27 [6]<br>(0:12.27) |      |                                         |               |      |      |
| Average Speed [km/h]   | 42.5                     | 65.1                     | 67.2                     | 66.3                     | 64.3                     | 62.9                     | 58.6                     |      |                                         |               |      |      |
| Top Speed [km/h]       | 61.6                     | 66.4                     | 67.9                     | 67.5                     | 66.1                     | 64.9                     | 60.6                     |      |                                         |               |      |      |
| Avg. Dist. to Rail [m] | 5.7                      | 2.9                      | 0.7                      | 0.8                      | 0.7                      | 2.9                      | 7.1                      |      |                                         |               |      |      |
| Avg. Stride Freq. [Hz] | 2.1                      | 2.4                      | 2.4                      | 2.4                      | 2.4                      | 2.4                      | 2.3                      |      |                                         |               |      |      |
| Avg. Stride Length [m] | 5.6                      | 7.6                      | 7.7                      | 7.7                      | 7.5                      | 7.4                      | 7.1                      |      |                                         |               |      |      |
|                        |                          |                          |                          | 67.2                     |                          |                          |                          |      |                                         |               |      | 90 . |
|                        |                          | 65.1                     |                          | 67.2                     |                          | 66.3                     |                          | 64.3 |                                         | 62.9          | 58.6 | 80 > |

Report Created: Sat 19 November 2022 17:21 GMT+10

[] Ranking at each section and finish

-:--- No data available at this section

NA No data available

Page 7/10