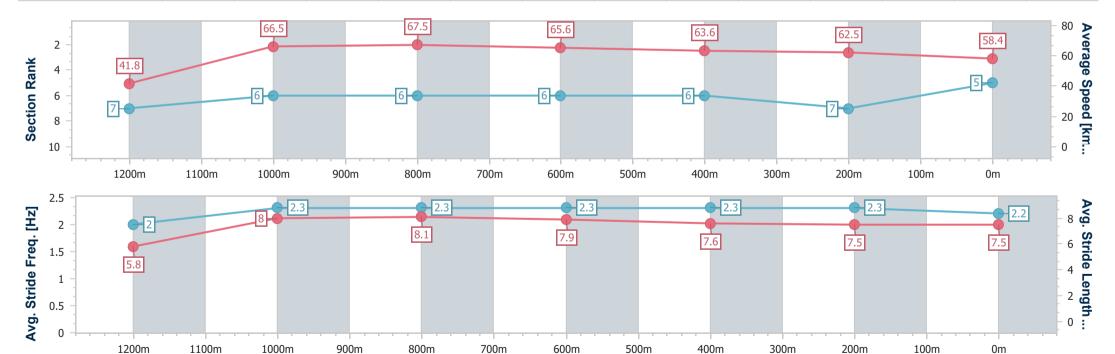

# Horse/Jockey Name Tuffnut Final Rank 7 Fastest Section Time (Section) Top Speed [km/h] (Section) Race State Tuffnut 68.3 (1000m) Finished

### Aguis Park Gold Coast QLD Professional

Race 7: CORPSURE Class 2 Handicap - 1300m

19 November 2022 - 16:09

Track Rating: Good 3, Weather: Fine, Rail Position: +3.5m 1800m-350m (Cutaway); True in Home straight

| Section                | Overall                  | 1200m                    | 1000m                    | 800m                     | 600m                     | 400m                     | 200m                     |
|------------------------|--------------------------|--------------------------|--------------------------|--------------------------|--------------------------|--------------------------|--------------------------|
| Section Times          | 1:16.46 [7]<br>(0:08.78) | 1:07.68 [8]<br>(0:10.92) | 0:56.76 [8]<br>(0:10.75) | 0:46.01 [8]<br>(0:10.85) | 0:35.16 [8]<br>(0:11.28) | 0:23.88 [8]<br>(0:11.74) | 0:12.14 [8]<br>(0:12.14) |
| Average Speed [km/h]   | 41.0                     | 66.0                     | 66.9                     | 66.3                     | 63.3                     | 61.4                     | 59.2                     |
| Top Speed [km/h]       | 60.1                     | 68.2                     | 68.3                     | 67.5                     | 64.8                     | 62.0                     | 61.5                     |
| Avg. Dist. to Rail [m] | 7.0                      | 1.8                      | 0.2                      | 0.3                      | 1.2                      | 1.5                      | 4.9                      |
| Avg. Stride Freq. [Hz] | 2.1                      | 2.4                      | 2.3                      | 2.3                      | 2.3                      | 2.3                      | 2.3                      |
| Avg. Stride Length [m] | 5.5                      | 7.8                      | 8.0                      | 7.9                      | 7.6                      | 7.5                      | 7.3                      |

Report Created: Sat 19 November 2022 17:21 GMT+10

[] Ranking at each section and finish

-:--- No data available at this section

NA No data available

Page 9/10