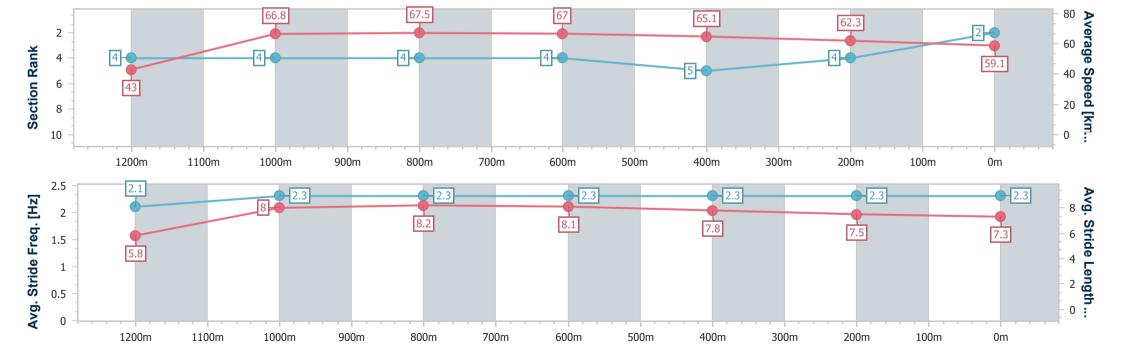

# Horse/Jockey Name Eye Shoot To Win Final Rank 3 Fastest Section Time (Section) 0:08.48 (Overall) Top Speed [km/h] (Section) 68.6 (1000m) Race State Finished

### Aguis Park Gold Coast QLD Professional

Race 7: CORPSURE Class 2 Handicap - 1300m

19 November 2022 - 16:09

Track Rating: Good 3, Weather: Fine, Rail Position: +3.5m 1800m-350m (Cutaway); True in Home straight

| Section                | Overall                  | 1200m                    | 1000m                    | 800m                     | 600m                     | 400m                     | 200m                     |  |
|------------------------|--------------------------|--------------------------|--------------------------|--------------------------|--------------------------|--------------------------|--------------------------|--|
| Section Times          | 1:15.68 [3]<br>(0:08.48) | 1:07.20 [6]<br>(0:10.85) | 0:56.35 [5]<br>(0:10.69) | 0:45.66 [5]<br>(0:10.86) | 0:34.80 [5]<br>(0:11.07) | 0:23.73 [4]<br>(0:11.58) | 0:12.15 [3]<br>(0:12.15) |  |
| Average Speed [km/h]   | 42.5                     | 66.4                     | 67.7                     | 66.3                     | 65.0                     | 62.4                     | 59.2                     |  |
| Top Speed [km/h]       | 61.3                     | 68.3                     | 68.6                     | 67.1                     | 66.0                     | 64.0                     | 61.7                     |  |
| Avg. Dist. to Rail [m] | 4.5                      | 1.8                      | 0.8                      | 0.2                      | 0.2                      | 2.4                      | 6.7                      |  |
| Avg. Stride Freq. [Hz] | 2.2                      | 2.4                      | 2.4                      | 2.4                      | 2.4                      | 2.4                      | 2.3                      |  |
| Avg. Stride Length [m] | 5.4                      | 7.7                      | 7.8                      | 7.8                      | 7.5                      | 7.4                      | 7.2                      |  |

Report Created: Sat 19 November 2022 17:21 GMT+10

[] Ranking at each section and finish

-:--- No data available at this section

NA No data available

Page 5/10