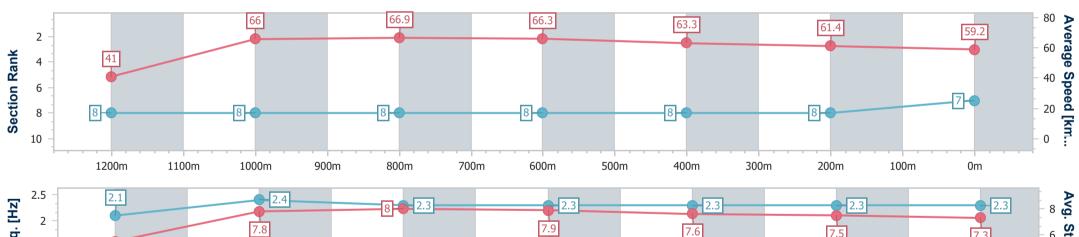

# Horse/Jockey Name Final Rank Fastest Section Time (Section) Top Speed [km/h] (Section) Race State Kingscote 8 0:08.10 (Overall) 70.8 (1000m) Finished

### Aguis Park Gold Coast QLD Professional

Race 7: CORPSURE Class 2 Handicap - 1300m

19 November 2022 - 16:09

Track Rating: Good 3, Weather: Fine, Rail Position: +3.5m 1800m-350m (Cutaway); True in Home straight

| Section                | Overall     | 1200m       | 1000m       | 800m        | 600m        | 400m        | 200m        |
|------------------------|-------------|-------------|-------------|-------------|-------------|-------------|-------------|
| Section Times          | 1:16.53 [8] | 1:08.43 [1] | 0:57.96 [1] | 0:47.46 [1] | 0:36.62 [1] | 0:25.19 [1] | 0:13.01 [5] |
|                        | (0:08.10)   | (0:10.47)   | (0:10.50)   | (0:10.84)   | (0:11.43)   | (0:12.18)   | (0:13.01)   |
| Average Speed [km/h]   | 44.5        | 68.9        | 68.7        | 66.5        | 62.7        | 59.1        | 55.3        |
| Top Speed [km/h]       | 66.0        | 70.0        | 70.8        | 68.9        | 64.9        | 61.0        | 57.9        |
| Avg. Dist. to Rail [m] | 1.0         | 0.3         | 0.5         | 0.2         | 0.7         | 0.5         | 1.9         |
| Avg. Stride Freq. [Hz] | 2.2         | 2.4         | 2.4         | 2.4         | 2.4         | 2.4         | 2.2         |
| Avg. Stride Length [m] | 5.7         | 7.9         | 7.9         | 7.8         | 7.3         | 7.0         | 7.0         |

Report Created: Sat 19 November 2022 17:21 GMT+10

[] Ranking at each section and finish

-:--- No data available at this section

NA No data available

Page 10/10