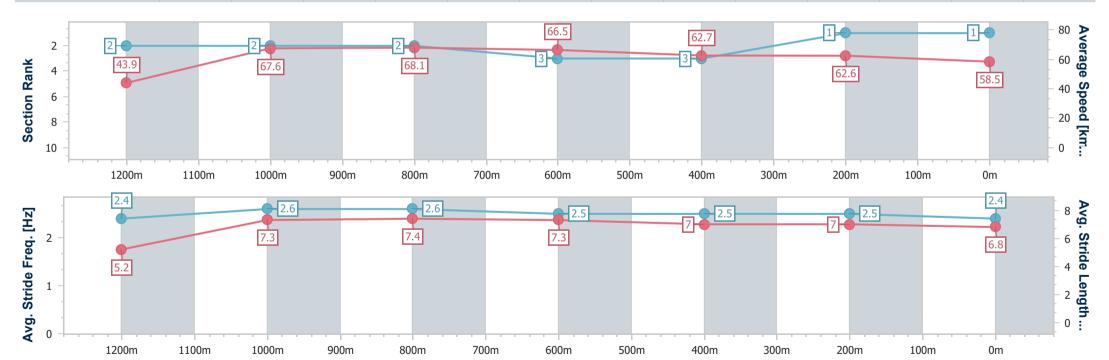

# Horse/Jockey Name Dark Horse Final Rank 1 Fastest Section Time (Section) 0:08.23 (Overall) Top Speed [km/h] (Section) 70.9 (1200m) Race State Finished

### Aguis Park Gold Coast QLD Professional

Race 7: CORPSURE Class 2 Handicap - 1300m

19 November 2022 - 16:09

Track Rating: Good 3, Weather: Fine, Rail Position: +3.5m 1800m-350m (Cutaway); True in Home straight

| Section                | Overall                  | 1200m                    | 1000m                    | 800m                     | 600m                     | 400m                     | 200m                     |
|------------------------|--------------------------|--------------------------|--------------------------|--------------------------|--------------------------|--------------------------|--------------------------|
| Section Times          | 1:15.55 [1]<br>(0:08.23) | 1:07.32 [2]<br>(0:10.64) | 0:56.68 [2]<br>(0:10.60) | 0:46.08 [2]<br>(0:10.84) | 0:35.24 [3]<br>(0:11.42) | 0:23.82 [3]<br>(0:11.52) | 0:12.30 [1]<br>(0:12.30) |
| Average Speed [km/h]   | 43.9                     | 67.6                     | 68.1                     | 66.5                     | 62.7                     | 62.6                     | 58.5                     |
| Top Speed [km/h]       | 62.9                     | 70.9                     | 69.1                     | 68.3                     | 64.8                     | 65.0                     | 65.1                     |
| Avg. Dist. to Rail [m] | 4.2                      | 2.7                      | 0.6                      | 0.6                      | 0.8                      | 0.8                      | 3.9                      |
| Avg. Stride Freq. [Hz] | 2.4                      | 2.6                      | 2.6                      | 2.5                      | 2.5                      | 2.5                      | 2.4                      |
| Avg. Stride Length [m] | 5.2                      | 7.3                      | 7.4                      | 7.3                      | 7.0                      | 7.0                      | 6.8                      |

Report Created: Sat 19 November 2022 17:21 GMT+10

[] Ranking at each section and finish

-:--- No data available at this section

NA No data available