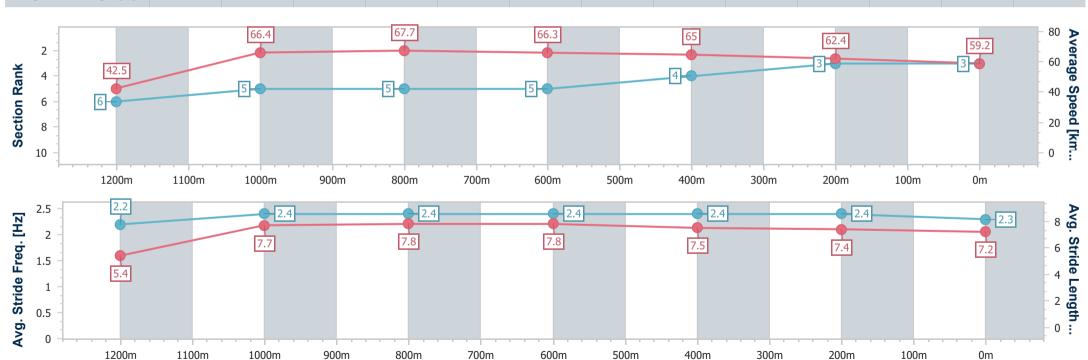

# Horse/Jockey Name Rose Of Taormina Final Rank 4 Fastest Section Time (Section) 0:08.31 (Overall) Top Speed [km/h] (Section) 70.7 (1000m) Race State Finished

### **Aguis Park Gold Coast QLD Professional**

Race 7: CORPSURE Class 2 Handicap - 1300m

19 November 2022 - 16:09

Track Rating: Good 3, Weather: Fine, Rail Position: +3.5m 1800m-350m (Cutaway); True in Home straight

| Section                | Overall                  | 1200m                    | 1000m                    | 800m                     | 600m                     | 400m                     | 200m                     |
|------------------------|--------------------------|--------------------------|--------------------------|--------------------------|--------------------------|--------------------------|--------------------------|
| Section Times          | 1:16.12 [4]<br>(0:08.31) | 1:07.81 [3]<br>(0:10.66) | 0:57.15 [3]<br>(0:10.68) | 0:46.47 [3]<br>(0:10.59) | 0:35.88 [2]<br>(0:11.26) | 0:24.62 [2]<br>(0:11.87) | 0:12.75 [2]<br>(0:12.75) |
| Average Speed [km/h]   | 43.3                     | 67.7                     | 68.1                     | 67.7                     | 63.4                     | 60.7                     | 56.4                     |
| Top Speed [km/h]       | 62.2                     | 70.5                     | 70.7                     | 70.6                     | 66.3                     | 62.9                     | 59.0                     |
| Avg. Dist. to Rail [m] | 4.1                      | 3.5                      | 2.1                      | 1.6                      | 1.5                      | 1.0                      | 4.3                      |
| Avg. Stride Freq. [Hz] | 2.3                      | 2.5                      | 2.5                      | 2.5                      | 2.4                      | 2.5                      | 2.4                      |
| Avg. Stride Length [m] | 5.4                      | 7.5                      | 7.6                      | 7.6                      | 7.3                      | 6.8                      | 6.7                      |

Report Created: Sat 19 November 2022 17:21 GMT+10

[] Ranking at each section and finish

-:--- No data available at this section

NA No data available

Page 6/10