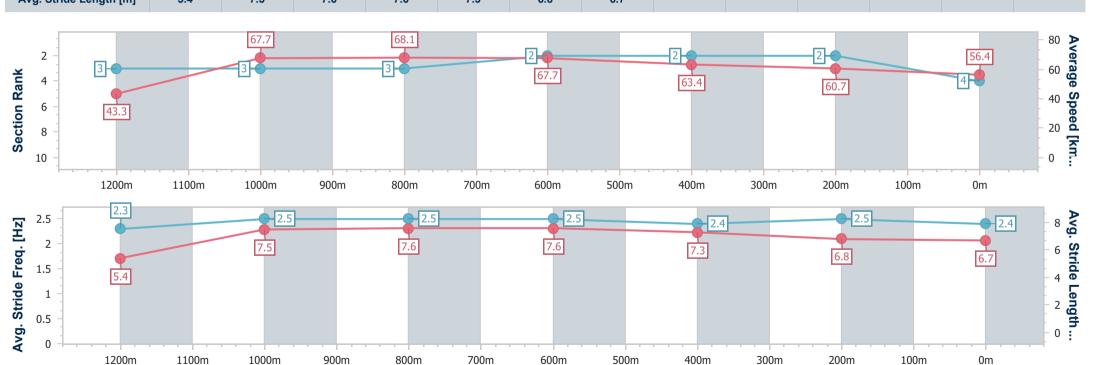

# Horse/Jockey Name Final Rank Fastest Section Time (Section) Top Speed [km/h] (Section) Race State Kingscote 8 0:08.10 (Overall) 70.8 (1000m) Finished

### Aguis Park Gold Coast QLD Professional

Race 7: CORPSURE Class 2 Handicap - 1300m

19 November 2022 - 16:09

Track Rating: Good 3, Weather: Fine, Rail Position: +3.5m 1800m-350m (Cutaway); True in Home straight

| Section                | Overall     | 1200m       | 1000m       | 800m        | 600m        | 400m        | 200m        |
|------------------------|-------------|-------------|-------------|-------------|-------------|-------------|-------------|
| Section Times          | 1:16.53 [8] | 1:08.43 [1] | 0:57.96 [1] | 0:47.46 [1] | 0:36.62 [1] | 0:25.19 [1] | 0:13.01 [5] |
|                        | (0:08.10)   | (0:10.47)   | (0:10.50)   | (0:10.84)   | (0:11.43)   | (0:12.18)   | (0:13.01)   |
| Average Speed [km/h]   | 44.5        | 68.9        | 68.7        | 66.5        | 62.7        | 59.1        | 55.3        |
| Top Speed [km/h]       | 66.0        | 70.0        | 70.8        | 68.9        | 64.9        | 61.0        | 57.9        |
| Avg. Dist. to Rail [m] | 1.0         | 0.3         | 0.5         | 0.2         | 0.7         | 0.5         | 1.9         |
| Avg. Stride Freq. [Hz] | 2.2         | 2.4         | 2.4         | 2.4         | 2.4         | 2.4         | 2.2         |
| Avg. Stride Length [m] | 5.7         | 7.9         | 7.9         | 7.8         | 7.3         | 7.0         | 7.0         |

Report Created: Sat 19 November 2022 17:21 GMT+10

[] Ranking at each section and finish

-:--- No data available at this section

NA No data available

Page 10/10