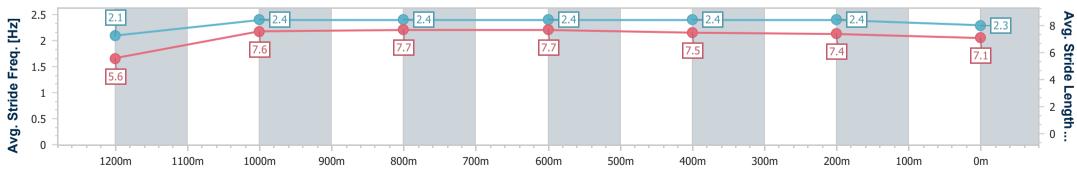

# Horse/Jockey Name Final Rank Fastest Section Time (Section) Top Speed [km/h] (Section) Race State Jimmy Neutron 5 0:08.60 (Overall) 69.0 (1200m) Finished

### Aguis Park Gold Coast QLD Professional

Race 7: CORPSURE Class 2 Handicap - 1300m

19 November 2022 - 16:09

Track Rating: Good 3, Weather: Fine, Rail Position: +3.5m 1800m-350m (Cutaway); True in Home straight

| Section                | Overall                  | 1200m                    | 1000m                    | 800m                     | 600m                     | 400m                     | 200m                     |
|------------------------|--------------------------|--------------------------|--------------------------|--------------------------|--------------------------|--------------------------|--------------------------|
| Section Times          | 1:16.18 [5]<br>(0:08.60) | 1:07.58 [7]<br>(0:10.86) | 0:56.72 [6]<br>(0:10.64) | 0:46.08 [6]<br>(0:10.94) | 0:35.14 [6]<br>(0:11.30) | 0:23.84 [6]<br>(0:11.52) | 0:12.32 [7]<br>(0:12.32) |
| Average Speed [km/h]   | 41.8                     | 66.5                     | 67.5                     | 65.6                     | 63.6                     | 62.5                     | 58.4                     |
| Top Speed [km/h]       | 61.1                     | 69.0                     | 68.7                     | 67.9                     | 65.0                     | 64.4                     | 60.5                     |
| Avg. Dist. to Rail [m] | 5.2                      | 0.9                      | 0.2                      | 0.4                      | 0.6                      | 0.5                      | 4.0                      |
| Avg. Stride Freq. [Hz] | 2.0                      | 2.3                      | 2.3                      | 2.3                      | 2.3                      | 2.3                      | 2.2                      |
| Avg. Stride Length [m] | 5.8                      | 8.0                      | 8.1                      | 7.9                      | 7.6                      | 7.5                      | 7.5                      |

Report Created: Sat 19 November 2022 17:21 GMT+10

[] Ranking at each section and finish

-:--- No data available at this section

NA No data available

Page 8/10