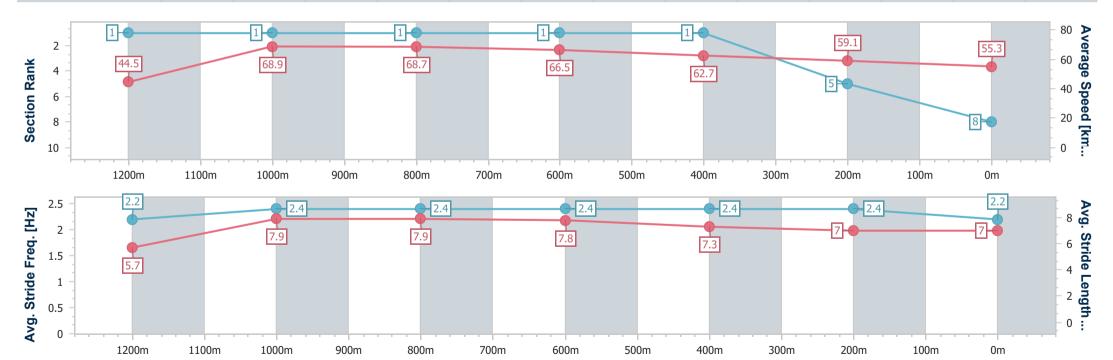

# Horse/Jockey Name Final Rank Fastest Section Time (Section) Top Speed [km/h] (Section) Race State Kingscote 8 0:08.10 (Overall) 70.8 (1000m) Finished

| Section                | Overall     | 1200m       | 1000m       | 800m        | 600m        | 400m        | 200m        |
|------------------------|-------------|-------------|-------------|-------------|-------------|-------------|-------------|
| Section Times          | 1:16.53 [8] | 1:08.43 [1] | 0:57.96 [1] | 0:47.46 [1] | 0:36.62 [1] | 0:25.19 [1] | 0:13.01 [5] |
|                        | (0:08.10)   | (0:10.47)   | (0:10.50)   | (0:10.84)   | (0:11.43)   | (0:12.18)   | (0:13.01)   |
| Average Speed [km/h]   | 44.5        | 68.9        | 68.7        | 66.5        | 62.7        | 59.1        | 55.3        |
| Top Speed [km/h]       | 66.0        | 70.0        | 70.8        | 68.9        | 64.9        | 61.0        | 57.9        |
| Avg. Dist. to Rail [m] | 1.0         | 0.3         | 0.5         | 0.2         | 0.7         | 0.5         | 1.9         |
| Avg. Stride Freq. [Hz] | 2.2         | 2.4         | 2.4         | 2.4         | 2.4         | 2.4         | 2.2         |
| Avg. Stride Length [m] | 5.7         | 7.9         | 7.9         | 7.8         | 7.3         | 7.0         | 7.0         |