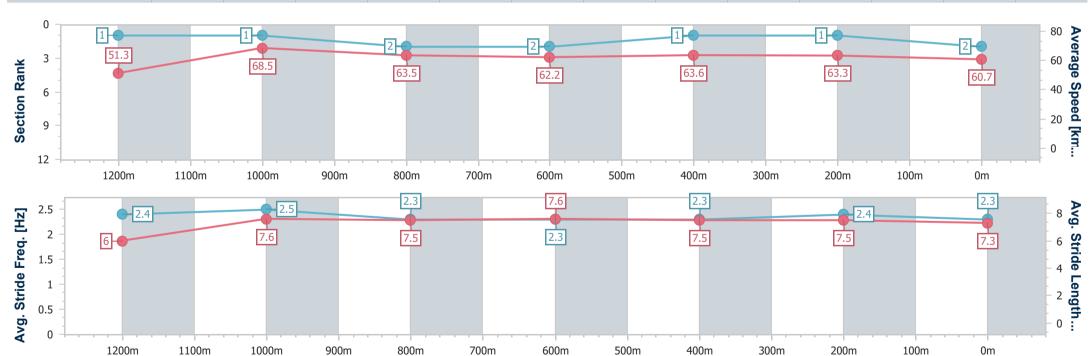

| Section                | Overall                  | 1200m                    | 1000m                    | 800m                     | 600m                     | 400m                     | 200m                     |
|------------------------|--------------------------|--------------------------|--------------------------|--------------------------|--------------------------|--------------------------|--------------------------|
| Section Times          | 1:18.62 [2]<br>(0:10.55) | 1:08.07 [1]<br>(0:10.50) | 0:57.57 [1]<br>(0:11.41) | 0:46.16 [2]<br>(0:11.61) | 0:34.55 [2]<br>(0:11.32) | 0:23.23 [1]<br>(0:11.38) | 0:11.85 [1]<br>(0:11.85) |
| Average Speed [km/h]   | 51.3                     | 68.5                     | 63.5                     | 62.2                     | 63.6                     | 63.3                     | 60.7                     |
| Top Speed [km/h]       | 68.5                     | 69.8                     | 66.0                     | 63.3                     | 65.1                     | 64.4                     | 62.6                     |
| Avg. Dist. to Rail [m] | 6.1                      | 2.9                      | 1.2                      | 0.8                      | 0.3                      | 0.5                      | 1.7                      |
| Avg. Stride Freq. [Hz] | 2.4                      | 2.5                      | 2.3                      | 2.3                      | 2.3                      | 2.4                      | 2.3                      |
| Avg. Stride Length [m] | 6.0                      | 7.6                      | 7.5                      | 7.6                      | 7.5                      | 7.5                      | 7.3                      |