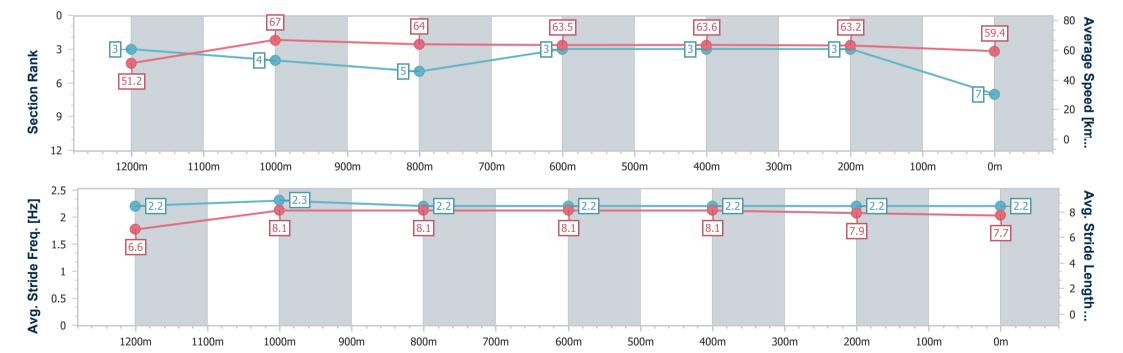

Race 4: COASTAL TIPPER HIRE QTIS Three-Year-Old Handicap AQUIS PARK - 1350m

26 November 2022 - 13:48

Track Rating: Good 3, Weather: Fine, Rail Position: True Entire Course

| Section                | Overall                  | 1200m                    | 1000m                    | 800m                     | 600m                     | 400m                     | 200m                     |
|------------------------|--------------------------|--------------------------|--------------------------|--------------------------|--------------------------|--------------------------|--------------------------|
| Section Times          | 1:19.04 [7]<br>(0:10.58) | 1:08.46 [3]<br>(0:10.76) | 0:57.70 [4]<br>(0:11.37) | 0:46.33 [5]<br>(0:11.39) | 0:34.94 [3]<br>(0:11.40) | 0:23.54 [3]<br>(0:11.43) | 0:12.11 [3]<br>(0:12.11) |
| Average Speed [km/h]   | 51.2                     | 67.0                     | 64.0                     | 63.5                     | 63.6                     | 63.2                     | 59.4                     |
| Top Speed [km/h]       | 68.0                     | 68.7                     | 65.6                     | 65.2                     | 64.4                     | 64.1                     | 62.2                     |
| Avg. Dist. to Rail [m] | 10.6                     | 5.6                      | 2.0                      | 1.7                      | 1.3                      | 2.4                      | 5.0                      |
| Avg. Stride Freq. [Hz] | 2.2                      | 2.3                      | 2.2                      | 2.2                      | 2.2                      | 2.2                      | 2.2                      |
| Avg. Stride Length [m] | 6.6                      | 8.1                      | 8.1                      | 8.1                      | 8.1                      | 7.9                      | 7.7                      |