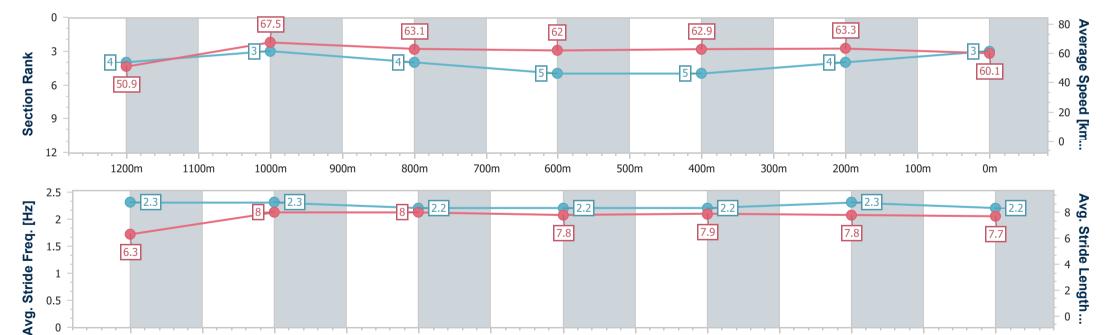

Race 4: COASTAL TIPPER HIRE QTIS Three-Year-Old Handicap AQUIS PARK - 1350m

26 November 2022 - 13:48

Track Rating: Good 3, Weather: Fine, Rail Position: True Entire Course

| Section               | Overall                  | 1200m                    | 1000m                    | 800m                     | 600m                     | 400m                     | 200m                     |
|-----------------------|--------------------------|--------------------------|--------------------------|--------------------------|--------------------------|--------------------------|--------------------------|
| Section Times         | 1:18.92 [3]<br>(0:10.63) | 1:08.29 [4]<br>(0:10.67) | 0:57.62 [3]<br>(0:11.38) | 0:46.24 [4]<br>(0:11.53) | 0:34.71 [5]<br>(0:11.37) | 0:23.34 [5]<br>(0:11.36) | 0:11.98 [4]<br>(0:11.98) |
| Average Speed [km/    | n] 50.9                  | 67.5                     | 63.1                     | 62.0                     | 62.9                     | 63.3                     | 60.1                     |
| Top Speed [km/h]      | 68.3                     | 69.9                     | 63.9                     | 62.9                     | 64.7                     | 64.4                     | 62.9                     |
| Avg. Dist. to Rail [m | 7.8                      | 3.9                      | 0.8                      | 1.4                      | 1.2                      | 0.9                      | 3.5                      |
| Avg. Stride Freq. [H  | 2.3                      | 2.3                      | 2.2                      | 2.2                      | 2.2                      | 2.3                      | 2.2                      |
| Avg. Stride Length [  | n] 6.3                   | 8.0                      | 8.0                      | 7.8                      | 7.9                      | 7.8                      | 7.7                      |