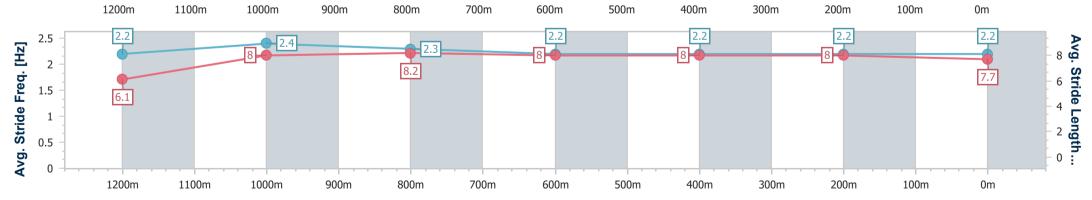

Race 4: COASTAL TIPPER HIRE QTIS Three-Year-Old Handicap AQUIS PARK - 1350m

26 November 2022 - 13:48

Track Rating: Good 3, Weather: Fine, Rail Position: True Entire

|                                 |                          |                          |                          |                          |                          |                          |                          |      | Course |    |                      |
|---------------------------------|--------------------------|--------------------------|--------------------------|--------------------------|--------------------------|--------------------------|--------------------------|------|--------|----|----------------------|
| Section                         | Overall                  | 1200m                    | 1000m                    | 800m                     | 600m                     | 400m                     | 200m                     |      |        |    |                      |
| Section Times                   | 1:19.07 [8]<br>(0:11.41) | 1:07.66 [9]<br>(0:10.70) | 0:56.96 [9]<br>(0:10.91) | 0:46.05 [8]<br>(0:11.44) | 0:34.61 [7]<br>(0:11.34) | 0:23.27 [6]<br>(0:11.26) | 0:12.01 [6]<br>(0:12.01) |      |        |    |                      |
| Average Speed [km/h]            | 47.5                     | 67.3                     | 66.3                     | 63.5                     | 64.1                     | 64.2                     | 60.0                     |      |        |    |                      |
| Top Speed [km/h]                | 64.5                     | 68.6                     | 68.3                     | 64.7                     | 65.5                     | 65.2                     | 62.3                     |      |        |    |                      |
| Avg. Dist. to Rail [m]          | 10.5                     | 1.9                      | 0.8                      | 2.3                      | 2.2                      | 3.7                      | 7.3                      |      |        |    |                      |
| Avg. Stride Freq. [Hz]          | 2.2                      | 2.4                      | 2.3                      | 2.2                      | 2.2                      | 2.2                      | 2.2                      |      |        |    |                      |
| Avg. Stride Length [m]          | 6.1                      | 8.0                      | 8.2                      | 8.0                      | 8.0                      | 8.0                      | 7.7                      |      |        |    |                      |
| Section Rank 3 - 47.5 9 - 9 - 9 |                          | 67.3                     |                          | 66.3                     |                          | 7                        |                          | 64.1 | 64.2   | 60 | 80 Average Speed [km |