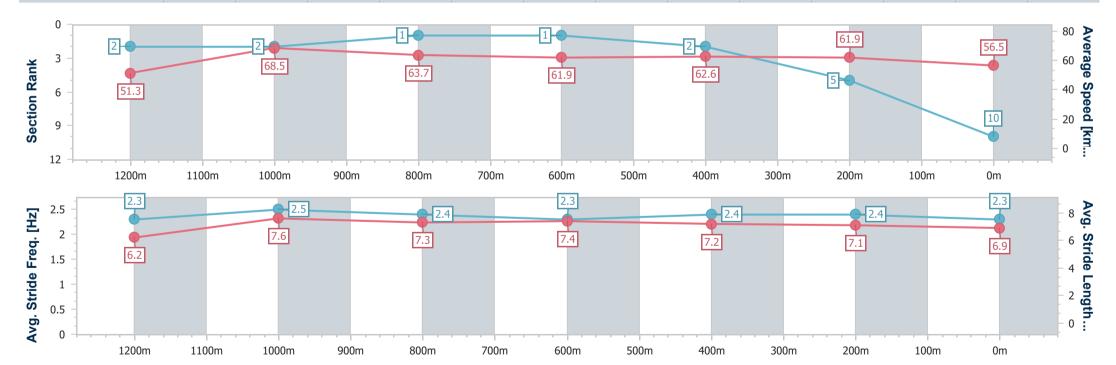

Race 4: COASTAL TIPPER HIRE QTIS Three-Year-Old Handicap AQUIS PARK - 1350m

26 November 2022 - 13:48

Track Rating: Good 3, Weather: Fine, Rail Position: True Entire Course

| Section                | Overall                   | 1200m                    | 1000m                    | 800m                     | 600m                     | 400m                     | 200m                     |
|------------------------|---------------------------|--------------------------|--------------------------|--------------------------|--------------------------|--------------------------|--------------------------|
| Section Times          | 1:19.73 [10]<br>(0:10.54) | 1:09.19 [2]<br>(0:10.50) | 0:58.69 [2]<br>(0:11.26) | 0:47.43 [1]<br>(0:11.60) | 0:35.83 [1]<br>(0:11.47) | 0:24.36 [2]<br>(0:11.61) | 0:12.75 [5]<br>(0:12.75) |
| Average Speed [km/h]   | 51.3                      | 68.5                     | 63.7                     | 61.9                     | 62.6                     | 61.9                     | 56.5                     |
| Top Speed [km/h]       | 67.2                      | 69.3                     | 66.7                     | 62.9                     | 64.8                     | 64.2                     | 59.9                     |
| Avg. Dist. to Rail [m] | 2.8                       | 0.3                      | 0.7                      | 0.5                      | 0.6                      | 0.2                      | 0.4                      |
| Avg. Stride Freq. [Hz] | 2.3                       | 2.5                      | 2.4                      | 2.3                      | 2.4                      | 2.4                      | 2.3                      |
| Avg. Stride Length [m] | 6.2                       | 7.6                      | 7.3                      | 7.4                      | 7.2                      | 7.1                      | 6.9                      |