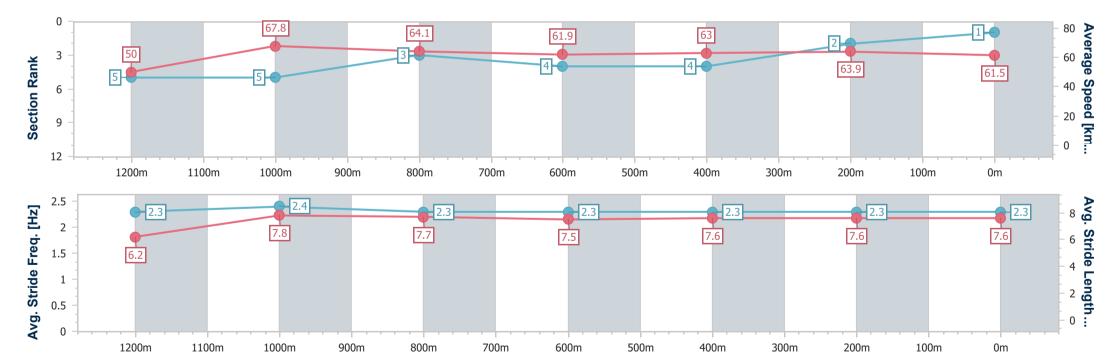

Race 4: COASTAL TIPPER HIRE QTIS Three-Year-Old Handicap AQUIS PARK - 1350m

26 November 2022 - 13:48

Track Rating: Good 3, Weather: Fine, Rail Position: True Entire Course

| Section                | Overall                  | 1200m                    | 1000m                    | 800m                     | 600m                     | 400m                     | 200m                     |
|------------------------|--------------------------|--------------------------|--------------------------|--------------------------|--------------------------|--------------------------|--------------------------|
| Section Times          | 1:18.53 [1]<br>(0:10.81) | 1:07.72 [5]<br>(0:10.62) | 0:57.10 [5]<br>(0:11.17) | 0:45.93 [3]<br>(0:11.57) | 0:34.36 [4]<br>(0:11.39) | 0:22.97 [4]<br>(0:11.26) | 0:11.71 [2]<br>(0:11.71) |
| Average Speed [km/h]   | 50.0                     | 67.8                     | 64.1                     | 61.9                     | 63.0                     | 63.9                     | 61.5                     |
| Top Speed [km/h]       | 66.7                     | 69.2                     | 66.6                     | 63.5                     | 63.9                     | 64.3                     | 63.6                     |
| Avg. Dist. to Rail [m] | 4.3                      | 1.2                      | 1.1                      | 1.1                      | 0.5                      | 0.5                      | 1.4                      |
| Avg. Stride Freq. [Hz] | 2.3                      | 2.4                      | 2.3                      | 2.3                      | 2.3                      | 2.3                      | 2.3                      |
| Avg. Stride Length [m] | 6.2                      | 7.8                      | 7.7                      | 7.5                      | 7.6                      | 7.6                      | 7.6                      |