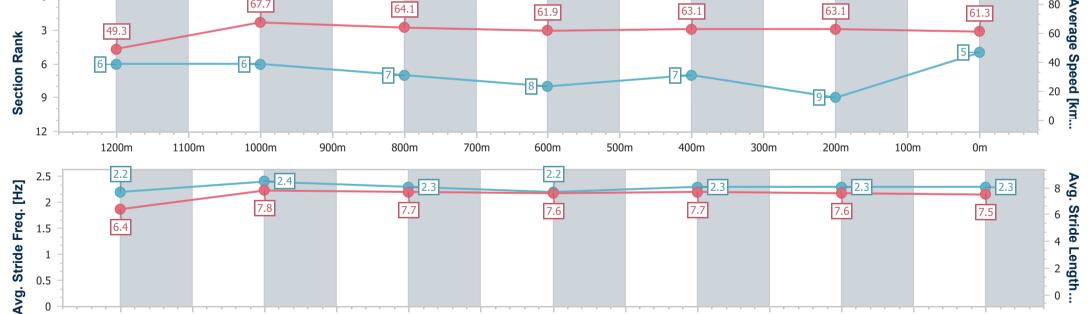

Race 4: COASTAL TIPPER HIRE QTIS Three-Year-Old Handicap AQUIS PARK - 1350m

26 November 2022 - 13:48

Track Rating: Good 3, Weather: Fine, Rail Position: True Entire Course

| Section                | Overall                  | 1200m                    | 1000m                    | 800m                     | 600m                     | 400m                     | 200m                     |      |      |      |      |
|------------------------|--------------------------|--------------------------|--------------------------|--------------------------|--------------------------|--------------------------|--------------------------|------|------|------|------|
| Section Times          | 1:18.96 [5]<br>(0:10.96) | 1:08.00 [6]<br>(0:10.63) | 0:57.37 [6]<br>(0:11.26) | 0:46.11 [7]<br>(0:11.61) | 0:34.50 [8]<br>(0:11.35) | 0:23.15 [7]<br>(0:11.39) | 0:11.76 [9]<br>(0:11.76) |      |      |      |      |
| Average Speed [km/h]   | 49.3                     | 67.7                     | 64.1                     | 61.9                     | 63.1                     | 63.1                     | 61.3                     |      |      |      |      |
| Top Speed [km/h]       | 65.7                     | 70.3                     | 66.7                     | 63.9                     | 64.2                     | 64.3                     | 63.2                     |      |      |      |      |
| Avg. Dist. to Rail [m] | 2.8                      | 1.2                      | 0.6                      | 0.6                      | 0.8                      | 0.5                      | 1.5                      |      |      |      |      |
| Avg. Stride Freq. [Hz] | 2.2                      | 2.4                      | 2.3                      | 2.2                      | 2.3                      | 2.3                      | 2.3                      |      |      |      |      |
| Avg. Stride Length [m] | 6.4                      | 7.8                      | 7.7                      | 7.6                      | 7.7                      | 7.6                      | 7.5                      |      |      |      |      |
| 0 -                    |                          |                          |                          |                          |                          |                          |                          |      |      |      |      |
| -                      |                          | 67.7                     |                          | 64.1                     |                          | 61.9                     |                          | 63.1 | 63.1 | 61.3 | - 80 |