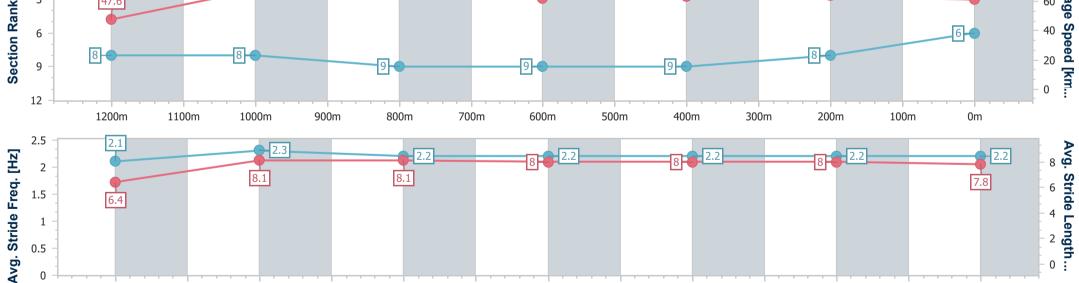

Race 4: COASTAL TIPPER HIRE QTIS Three-Year-Old Handicap AQUIS PARK - 1350m

26 November 2022 - 13:48

Track Rating: Good 3, Weather: Fine, Rail Position: True Entire

|                        |                          |                          |                          |                          |                          |                          |                          |      | Course |      |            |
|------------------------|--------------------------|--------------------------|--------------------------|--------------------------|--------------------------|--------------------------|--------------------------|------|--------|------|------------|
| Section                | Overall                  | 1200m                    | 1000m                    | 800m                     | 600m                     | 400m                     | 200m                     |      |        |      |            |
| Section Times          | 1:19.04 [6]<br>(0:11.35) | 1:07.69 [8]<br>(0:10.63) | 0:57.06 [8]<br>(0:11.14) | 0:45.92 [9]<br>(0:11.54) | 0:34.38 [9]<br>(0:11.32) | 0:23.06 [9]<br>(0:11.29) | 0:11.77 [8]<br>(0:11.77) |      |        |      |            |
| Average Speed [km/h]   | 47.6                     | 67.7                     | 64.7                     | 62.2                     | 63.7                     | 63.9                     | 61.2                     |      |        |      |            |
| Top Speed [km/h]       | 65.3                     | 69.1                     | 67.8                     | 62.9                     | 65.5                     | 64.5                     | 63.2                     |      |        |      |            |
| Avg. Dist. to Rail [m] | 6.1                      | 1.0                      | 0.4                      | 0.8                      | 0.6                      | 2.5                      | 6.1                      |      |        |      |            |
| Avg. Stride Freq. [Hz] | 2.1                      | 2.3                      | 2.2                      | 2.2                      | 2.2                      | 2.2                      | 2.2                      |      |        |      |            |
| Avg. Stride Length [m] | 6.4                      | 8.1                      | 8.1                      | 8.0                      | 8.0                      | 8.0                      | 7.8                      |      |        |      |            |
| 3 47.6                 |                          | 67.7                     |                          | 64.7                     |                          | 62.2                     |                          | 63.7 | 63.9   | 61.2 | 80 Average |