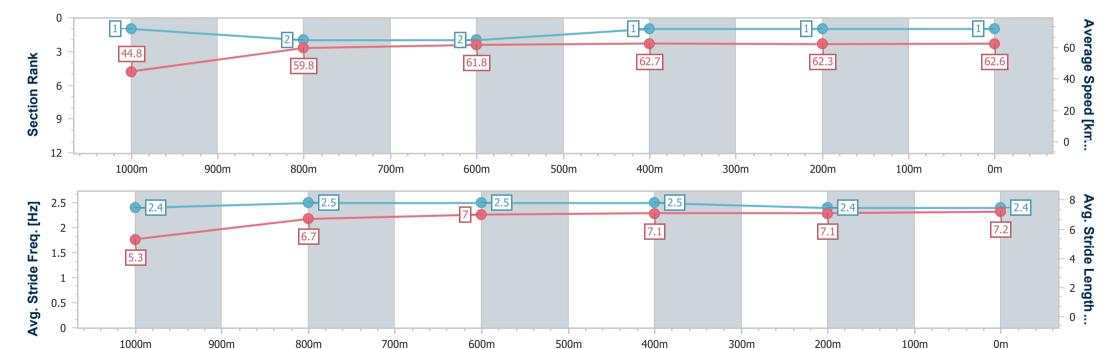

Race 2: AUSTMIX AUSTRALIA Class 1 Handicap - 1100m

26 November 2022 - 17:46

Track Rating: Good 4, Weather: Fine, Rail Position: True Entire Course

| Section                | Overall                  | 1000m                    | 800m                     | 600m                     | 400m                     | 200m                     |
|------------------------|--------------------------|--------------------------|--------------------------|--------------------------|--------------------------|--------------------------|
| Section Times          | 1:06.79 [1]<br>(0:08.08) | 0:58.71 [1]<br>(0:12.12) | 0:46.59 [2]<br>(0:11.76) | 0:34.83 [2]<br>(0:11.65) | 0:23.18 [1]<br>(0:11.72) | 0:11.46 [1]<br>(0:11.46) |
| Average Speed [km/h]   | 44.8                     | 59.8                     | 61.8                     | 62.7                     | 62.3                     | 62.6                     |
| Top Speed [km/h]       | 62.6                     | 63.0                     | 64.2                     | 63.7                     | 63.6                     | 65.1                     |
| Avg. Dist. to Rail [m] | 7.5                      | 2.5                      | 2.6                      | 2.7                      | 3.3                      | 3.5                      |
| Avg. Stride Freq. [Hz] | 2.4                      | 2.5                      | 2.5                      | 2.5                      | 2.4                      | 2.4                      |
| Avg. Stride Length [m] | 5.3                      | 6.7                      | 7.0                      | 7.1                      | 7.1                      | 7.2                      |