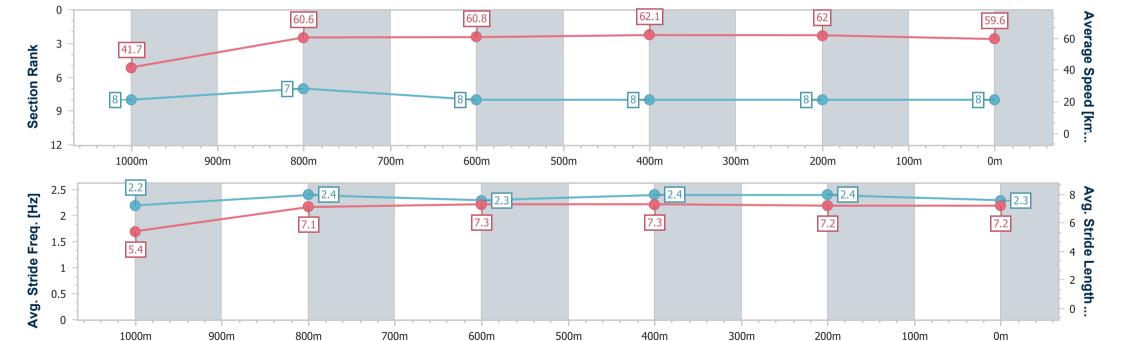

## Toowoomba QLD Professional

Race 2: AUSTMIX AUSTRALIA Class 1 Handicap - 1100m

26 November 2022 - 17:46

Track Rating: Good 4, Weather: Fine, Rail Position: True Entire

| 0 "                    | 0 "                      | 4000                     | 200                      | 200                      | 400                      | 000                      |
|------------------------|--------------------------|--------------------------|--------------------------|--------------------------|--------------------------|--------------------------|
| Section                | Overall                  | 1000m                    | 800m                     | 600m                     | 400m                     | 200m                     |
| Section Times          | 1:08.24 [8]<br>(0:08.64) | 0:59.60 [8]<br>(0:12.06) | 0:47.54 [7]<br>(0:12.05) | 0:35.49 [8]<br>(0:11.74) | 0:23.75 [8]<br>(0:11.70) | 0:12.05 [8]<br>(0:12.05) |
| Average Speed [km/h]   | 41.7                     | 60.6                     | 60.8                     | 62.1                     | 62.0                     | 59.6                     |
| Top Speed [km/h]       | 58.0                     | 62.0                     | 62.8                     | 64.1                     | 63.6                     | 62.3                     |
| Avg. Dist. to Rail [m] | 6.8                      | 5.0                      | 4.4                      | 3.1                      | 2.3                      | 6.6                      |
| Avg. Stride Freq. [Hz] | 2.2                      | 2.4                      | 2.3                      | 2.4                      | 2.4                      | 2.3                      |
| Avg. Stride Length [m] | 5.4                      | 7.1                      | 7.3                      | 7.3                      | 7.2                      | 7.2                      |