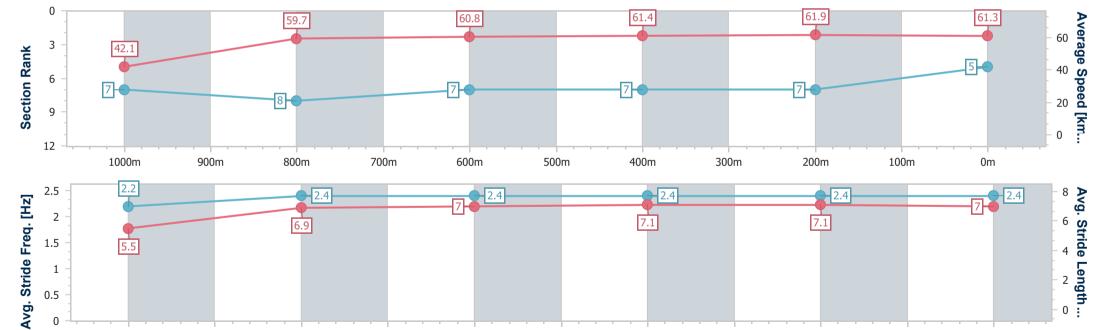

Race 2: AUSTMIX AUSTRALIA Class 1 Handicap - 1100m

26 November 2022 - 17:46

Track Rating: Good 4, Weather: Fine, Rail Position: True Entire Course

| Section                | Overall                  | 1000m                    | 800m                     | 600m                     | 400m                     | 200m                     |
|------------------------|--------------------------|--------------------------|--------------------------|--------------------------|--------------------------|--------------------------|
| Section Times          | 1:07.78 [5]<br>(0:08.54) | 0:59.24 [7]<br>(0:12.18) | 0:47.06 [8]<br>(0:11.99) | 0:35.07 [7]<br>(0:11.76) | 0:23.31 [7]<br>(0:11.58) | 0:11.73 [7]<br>(0:11.73) |
| Average Speed [km/h]   | 42.1                     | 59.7                     | 60.8                     | 61.4                     | 61.9                     | 61.3                     |
| Top Speed [km/h]       | 58.6                     | 61.4                     | 62.2                     | 61.8                     | 62.9                     | 62.2                     |
| Avg. Dist. to Rail [m] | 3.8                      | 2.9                      | 2.6                      | 0.8                      | 0.8                      | 0.7                      |
| Avg. Stride Freq. [Hz] | 2.2                      | 2.4                      | 2.4                      | 2.4                      | 2.4                      | 2.4                      |
| Avg. Stride Length [m] | 5.5                      | 6.9                      | 7.0                      | 7.1                      | 7.1                      | 7.0                      |