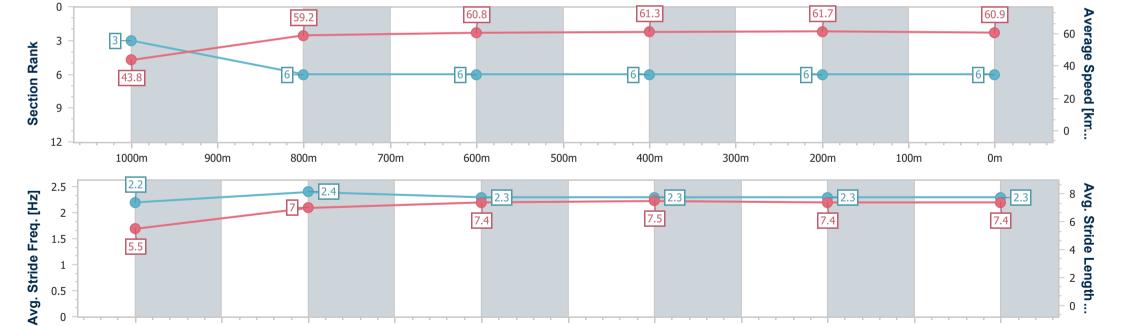

## Toowoomba QLD Professional

Race 2: AUSTMIX AUSTRALIA Class 1 Handicap - 1100m

26 November 2022 - 17:46

Track Rating: Good 4, Weather: Fine, Rail Position: True Entire

| Section                | Overall                  | 1000m                    | 800m                     | 600m                     | 400m                     | 200m                     |
|------------------------|--------------------------|--------------------------|--------------------------|--------------------------|--------------------------|--------------------------|
| Section Times          | 1:07.91 [6]<br>(0:08.22) | 0:59.69 [3]<br>(0:12.25) | 0:47.44 [6]<br>(0:12.07) | 0:35.37 [6]<br>(0:11.83) | 0:23.54 [6]<br>(0:11.74) | 0:11.80 [6]<br>(0:11.80) |
| Average Speed [km/h]   | 43.8                     | 59.2                     | 60.8                     | 61.3                     | 61.7                     | 60.9                     |
| Top Speed [km/h]       | 60.1                     | 63.0                     | 62.1                     | 62.7                     | 62.9                     | 62.0                     |
| Avg. Dist. to Rail [m] | 1.6                      | 2.3                      | 4.4                      | 1.8                      | 2.0                      | 3.9                      |
| Avg. Stride Freq. [Hz] | 2.2                      | 2.4                      | 2.3                      | 2.3                      | 2.3                      | 2.3                      |
| Avg. Stride Length [m] | 5.5                      | 7.0                      | 7.4                      | 7.5                      | 7.4                      | 7.4                      |