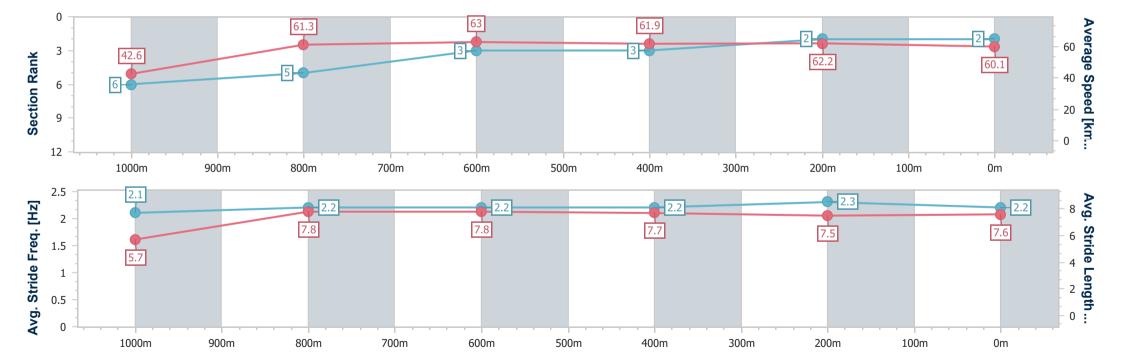

## Toowoomba QLD Professional

Race 2: AUSTMIX AUSTRALIA Class 1 Handicap - 1100m

26 November 2022 - 17:46

Track Rating: Good 4, Weather: Fine, Rail Position: True Entire

| Section                | Overall                  | 1000m                    | 800m                     | 600m                     | 400m                     | 200m                     |
|------------------------|--------------------------|--------------------------|--------------------------|--------------------------|--------------------------|--------------------------|
| Section Times          | 1:07.47 [2]<br>(0:08.47) | 0:59.00 [6]<br>(0:11.89) | 0:47.11 [5]<br>(0:11.60) | 0:35.51 [3]<br>(0:11.84) | 0:23.67 [3]<br>(0:11.70) | 0:11.97 [2]<br>(0:11.97) |
| Average Speed [km/h]   | 42.6                     | 61.3                     | 63.0                     | 61.9                     | 62.2                     | 60.1                     |
| Top Speed [km/h]       | 59.8                     | 62.3                     | 65.0                     | 63.4                     | 63.8                     | 61.1                     |
| Avg. Dist. to Rail [m] | 4.6                      | 3.6                      | 4.1                      | 3.2                      | 3.1                      | 1.9                      |
| Avg. Stride Freq. [Hz] | 2.1                      | 2.2                      | 2.2                      | 2.2                      | 2.3                      | 2.2                      |
| Avg. Stride Length [m] | 5.7                      | 7.8                      | 7.8                      | 7.7                      | 7.5                      | 7.6                      |