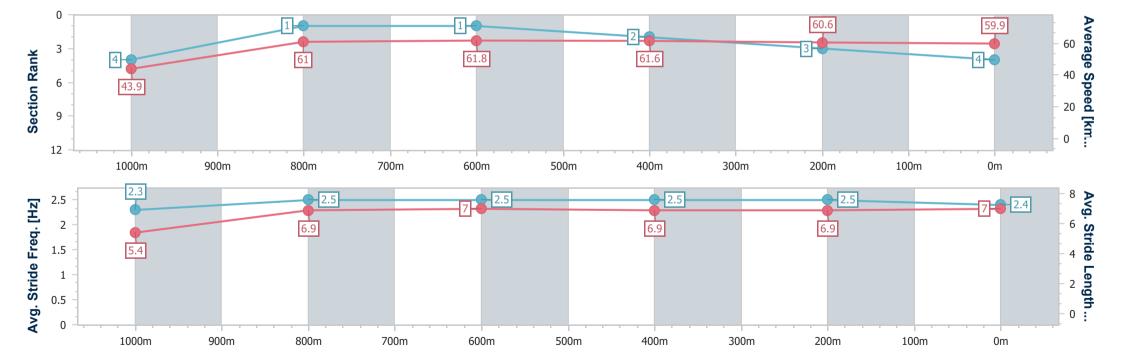

## Toowoomba QLD Professional

Race 2: AUSTMIX AUSTRALIA Class 1 Handicap - 1100m

26 November 2022 - 17:46

Track Rating: Good 4, Weather: Fine, Rail Position: True Entire

| Section                | Overall                  | 1000m                    | 800m                     | 600m                     | 400m                     | 200m                     |  |  |  |  |
|------------------------|--------------------------|--------------------------|--------------------------|--------------------------|--------------------------|--------------------------|--|--|--|--|
| Section Times          | 1:07.66 [4]<br>(0:08.20) | 0:59.46 [4]<br>(0:11.85) | 0:47.61 [1]<br>(0:11.77) | 0:35.84 [1]<br>(0:11.87) | 0:23.97 [2]<br>(0:11.97) | 0:12.00 [3]<br>(0:12.00) |  |  |  |  |
| Average Speed [km/h]   | 43.9                     | 61.0                     | 61.8                     | 61.6                     | 60.6                     | 59.9                     |  |  |  |  |
| Top Speed [km/h]       | 60.6                     | 63.1                     | 63.7                     | 63.3                     | 63.5                     | 61.2                     |  |  |  |  |
| Avg. Dist. to Rail [m] | 1.1                      | 1.2                      | 3.0                      | 3.4                      | 1.4                      | 0.3                      |  |  |  |  |
| Avg. Stride Freq. [Hz] | 2.3                      | 2.5                      | 2.5                      | 2.5                      | 2.5                      | 2.4                      |  |  |  |  |
| Avg. Stride Length [m] | 5.4                      | 6.9                      | 7.0                      | 6.9                      | 6.9                      | 7.0                      |  |  |  |  |