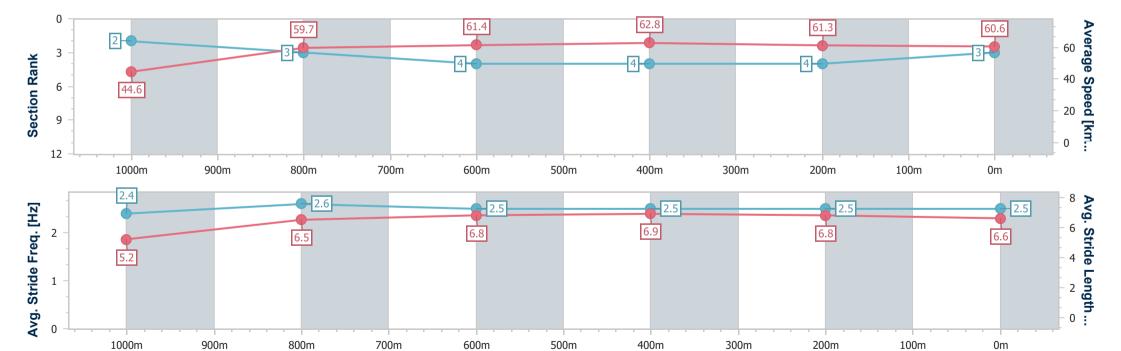

Race 2: AUSTMIX AUSTRALIA Class 1 Handicap - 1100m

26 November 2022 - 17:46

Track Rating: Good 4, Weather: Fine, Rail Position: True Entire Course

| Section                | Overall                  | 1000m                    | 800m                     | 600m                     | 400m                     | 200m                     |
|------------------------|--------------------------|--------------------------|--------------------------|--------------------------|--------------------------|--------------------------|
| Section Times          | 1:07.49 [3]<br>(0:08.10) | 0:59.39 [2]<br>(0:12.14) | 0:47.25 [3]<br>(0:11.95) | 0:35.30 [4]<br>(0:11.66) | 0:23.64 [4]<br>(0:11.80) | 0:11.84 [4]<br>(0:11.84) |
| Average Speed [km/h]   | 44.6                     | 59.7                     | 61.4                     | 62.8                     | 61.3                     | 60.6                     |
| Top Speed [km/h]       | 61.0                     | 61.2                     | 63.3                     | 64.3                     | 62.4                     | 62.5                     |
| Avg. Dist. to Rail [m] | 5.8                      | 2.2                      | 4.6                      | 3.1                      | 1.6                      | 3.4                      |
| Avg. Stride Freq. [Hz] | 2.4                      | 2.6                      | 2.5                      | 2.5                      | 2.5                      | 2.5                      |
| Avg. Stride Length [m] | 5.2                      | 6.5                      | 6.8                      | 6.9                      | 6.8                      | 6.6                      |