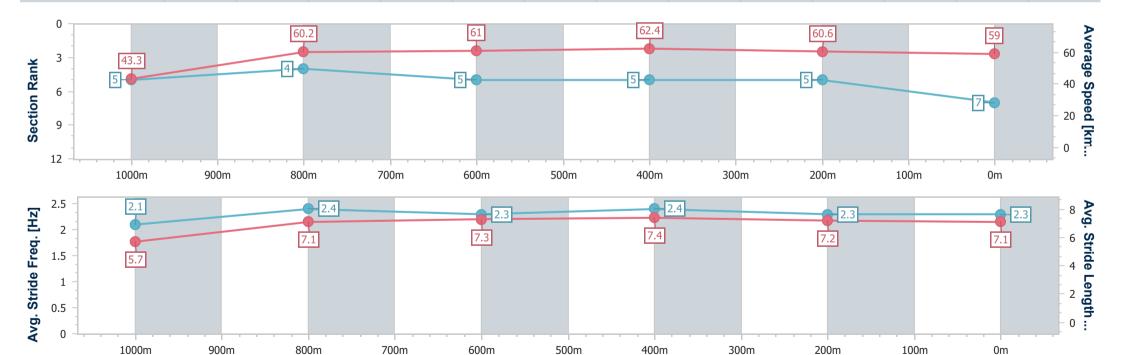

Race 2: AUSTMIX AUSTRALIA Class 1 Handicap - 1100m

26 November 2022 - 17:46

Track Rating: Good 4, Weather: Fine, Rail Position: True Entire Course

| Section                | Overall                  | 1000m                    | 800m                     | 600m                     | 400m                     | 200m                     |
|------------------------|--------------------------|--------------------------|--------------------------|--------------------------|--------------------------|--------------------------|
| Section Times          | 1:08.04 [7]<br>(0:08.31) | 0:59.73 [5]<br>(0:12.04) | 0:47.69 [4]<br>(0:11.96) | 0:35.73 [5]<br>(0:11.64) | 0:24.09 [5]<br>(0:11.92) | 0:12.17 [5]<br>(0:12.17) |
| Average Speed [km/h]   | 43.3                     | 60.2                     | 61.0                     | 62.4                     | 60.6                     | 59.0                     |
| Top Speed [km/h]       | 62.2                     | 63.4                     | 63.1                     | 63.4                     | 63.8                     | 59.6                     |
| Avg. Dist. to Rail [m] | 0.9                      | 1.4                      | 3.0                      | 1.9                      | 1.1                      | 1.0                      |
| Avg. Stride Freq. [Hz] | 2.1                      | 2.4                      | 2.3                      | 2.4                      | 2.3                      | 2.3                      |
| Avg. Stride Length [m] | 5.7                      | 7.1                      | 7.3                      | 7.4                      | 7.2                      | 7.1                      |