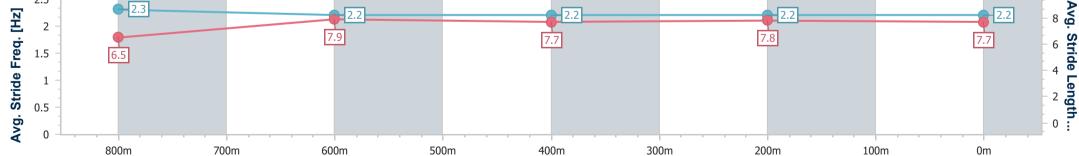

Race 3: BUTLERS CONCRETE CONTRACTORS QTIS Three-Year-Old Maiden Handicap - 1000m 26 November 2022 - 18:22

Track Rating: Good 3, Weather: Fine, Rail Position: True Entire Course

| Section                | Overall                  | 800m                     | 600m                     | 400m                     | 200m                     |  |  |  |  |
|------------------------|--------------------------|--------------------------|--------------------------|--------------------------|--------------------------|--|--|--|--|
| Section Times          | 1:00.89 [7]<br>(0:13.92) | 0:46.97 [7]<br>(0:11.61) | 0:35.36 [8]<br>(0:11.86) | 0:23.50 [8]<br>(0:11.81) | 0:11.69 [8]<br>(0:11.69) |  |  |  |  |
| Average Speed [km/h]   | 52.5                     | 62.3                     | 61.8                     | 61.6                     | 61.4                     |  |  |  |  |
| Top Speed [km/h]       | 63.4                     | 64.8                     | 62.5                     | 62.6                     | 64.3                     |  |  |  |  |
| Avg. Dist. to Rail [m] | 7.3                      | 1.9                      | 3.5                      | 2.5                      | 1.9                      |  |  |  |  |
| Avg. Stride Freq. [Hz] | 2.3                      | 2.2                      | 2.2                      | 2.2                      | 2.2                      |  |  |  |  |
| Avg. Stride Length [m] | 6.5                      | 7.9                      | 7.7                      | 7.8                      | 7.7                      |  |  |  |  |