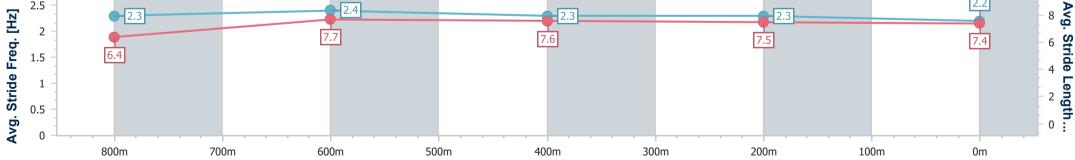

| Section                | Overall                  | 800m                     | 600m                     | 400m                     | 200m                     |  |  |  |  |
|------------------------|--------------------------|--------------------------|--------------------------|--------------------------|--------------------------|--|--|--|--|
| Section Times          | 0:59.87 [5]<br>(0:13.77) | 0:46.10 [5]<br>(0:10.93) | 0:35.17 [5]<br>(0:11.38) | 0:23.79 [5]<br>(0:11.87) | 0:11.92 [7]<br>(0:11.92) |  |  |  |  |
| Average Speed [km/h]   | 52.5                     | 66.1                     | 63.8                     | 61.0                     | 60.2                     |  |  |  |  |
| Top Speed [km/h]       | 65.9                     | 66.6                     | 66.4                     | 62.8                     | 61.6                     |  |  |  |  |
| Avg. Dist. to Rail [m] | 3.0                      | 0.9                      | 1.9                      | 1.6                      | 2.7                      |  |  |  |  |
| Avg. Stride Freq. [Hz] | 2.3                      | 2.4                      | 2.3                      | 2.2                      | 2.2                      |  |  |  |  |
| Avg. Stride Length [m] | 6.3                      | 7.7                      | 7.7                      | 7.6                      | 7.6                      |  |  |  |  |