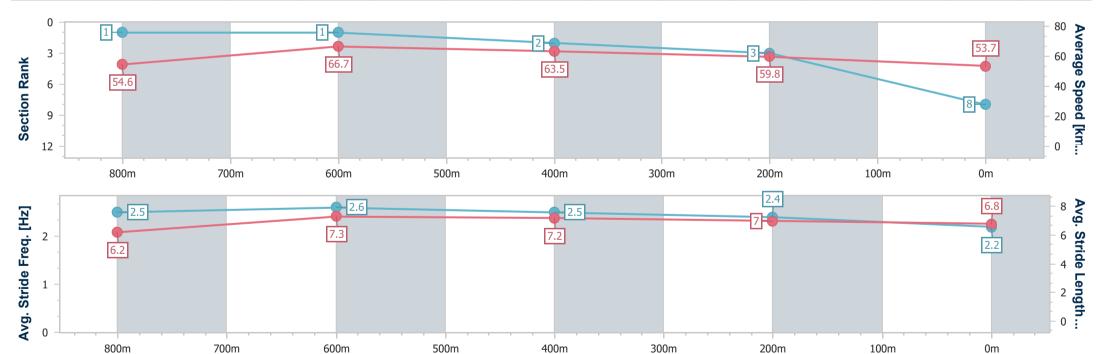

Report Created: Sat 26 November 2022 19:07 GMT+10

Ranking at each section and finish []

No data available at this section -0----

No data available NA

Page 8/11

| Horse/Jockey Name Ega              | alite       |
|------------------------------------|-------------|
| Final Rank 8                       |             |
| Fastest Section Time (Section) 0:1 | 0.90 (800m) |
| Top Speed [km/h] (Section) 68.     | 8 (Overall) |
| Race State Fin                     | ished       |

| Section                | Overall                  | 800m                     | 600m                     | 400m                     | 200m                     |  |  |  |  |
|------------------------|--------------------------|--------------------------|--------------------------|--------------------------|--------------------------|--|--|--|--|
| Section Times          | 1:01.19 [8]<br>(0:13.23) | 0:47.96 [1]<br>(0:10.90) | 0:37.06 [1]<br>(0:11.53) | 0:25.53 [2]<br>(0:12.18) | 0:13.35 [3]<br>(0:13.35) |  |  |  |  |
| Average Speed [km/h]   | 54.6                     | 66.7                     | 63.5                     | 59.8                     | 53.7                     |  |  |  |  |
| Top Speed [km/h]       | 68.8                     | 68.1                     | 66.3                     | 62.6                     | 59.0                     |  |  |  |  |
| Avg. Dist. to Rail [m] | 4.5                      | 2.6                      | 3.3                      | 3.1                      | 4.3                      |  |  |  |  |
| Avg. Stride Freq. [Hz] | 2.5                      | 2.6                      | 2.5                      | 2.4                      | 2.2                      |  |  |  |  |
| Avg. Stride Length [m] | 6.2                      | 7.3                      | 7.2                      | 7.0                      | 6.8                      |  |  |  |  |