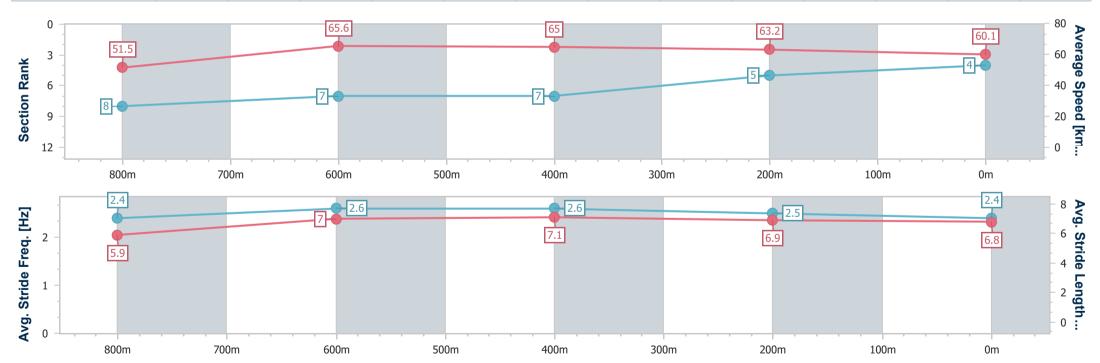

Race 3: BUTLERS CONCRETE CONTRACTORS QTIS Three-Year-Old Maiden Handicap - 1000m 26 November 2022 - 18:22

Track Rating: Good 3, Weather: Fine, Rail Position: True Entire Course

| Section                | Overall                  | 800m                     | 600m                     | 400m                     | 200m                     |  |  |  |  |
|------------------------|--------------------------|--------------------------|--------------------------|--------------------------|--------------------------|--|--|--|--|
| Section Times          | 0:59.80 [4]<br>(0:14.10) | 0:45.70 [8]<br>(0:11.02) | 0:34.68 [7]<br>(0:11.24) | 0:23.44 [7]<br>(0:11.49) | 0:11.95 [5]<br>(0:11.95) |  |  |  |  |
| Average Speed [km/h]   | 51.5                     | 65.6                     | 65.0                     | 63.2                     | 60.1                     |  |  |  |  |
| Top Speed [km/h]       | 65.2                     | 66.3                     | 66.1                     | 64.2                     | 62.3                     |  |  |  |  |
| Avg. Dist. to Rail [m] | 6.7                      | 1.5                      | 3.2                      | 1.5                      | 1.1                      |  |  |  |  |
| Avg. Stride Freq. [Hz] | 2.4                      | 2.6                      | 2.6                      | 2.5                      | 2.4                      |  |  |  |  |
| Avg. Stride Length [m] | 5.9                      | 7.0                      | 7.1                      | 6.9                      | 6.8                      |  |  |  |  |