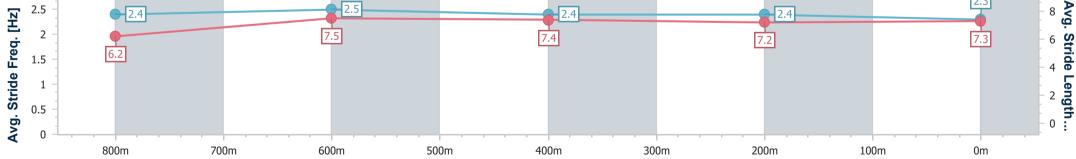

Race 3: BUTLERS CONCRETE CONTRACTORS QTIS Three-Year-Old Maiden Handicap - 1000m 26 November 2022 - 18:22

Track Rating: Good 3, Weather: Fine, Rail Position: True Entire Course

| Section                | Overall                  | 800m                     | 600m                     | 400m                     | 200m                     |  |  |  |  |
|------------------------|--------------------------|--------------------------|--------------------------|--------------------------|--------------------------|--|--|--|--|
| Section Times          | 0:59.69 [1]<br>(0:13.43) | 0:46.26 [2]<br>(0:10.76) | 0:35.50 [2]<br>(0:11.44) | 0:24.06 [1]<br>(0:12.02) | 0:12.04 [1]<br>(0:12.04) |  |  |  |  |
| Average Speed [km/h]   | 53.6                     | 67.1                     | 63.5                     | 60.5                     | 59.6                     |  |  |  |  |
| Top Speed [km/h]       | 68.7                     | 68.6                     | 67.2                     | 62.8                     | 61.6                     |  |  |  |  |
| Avg. Dist. to Rail [m] | 0.7                      | 1.0                      | 1.9                      | 2.2                      | 2.3                      |  |  |  |  |
| Avg. Stride Freq. [Hz] | 2.5                      | 2.5                      | 2.4                      | 2.3                      | 2.3                      |  |  |  |  |
| Avg. Stride Length [m] | 5.9                      | 7.4                      | 7.3                      | 7.1                      | 7.3                      |  |  |  |  |