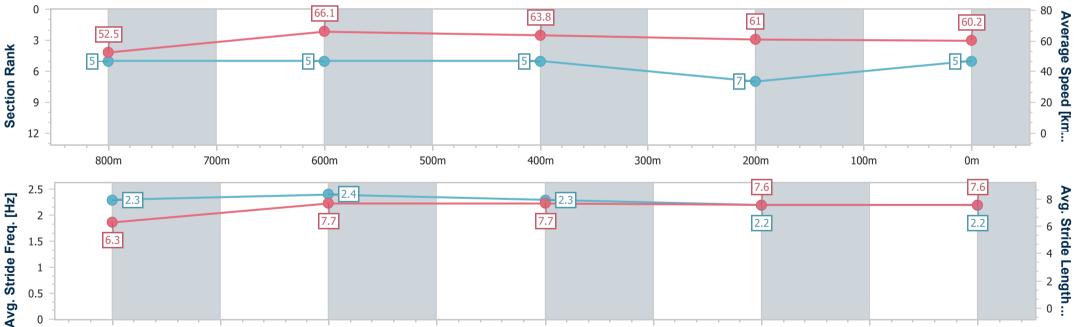

| Section                | Overall                  | 800m                     | 600m                     | 400m                     | 200m                     |  |  |  |  |
|------------------------|--------------------------|--------------------------|--------------------------|--------------------------|--------------------------|--|--|--|--|
| Section Times          | 0:59.87 [5]<br>(0:13.77) | 0:46.10 [5]<br>(0:10.93) | 0:35.17 [5]<br>(0:11.38) | 0:23.79 [5]<br>(0:11.87) | 0:11.92 [7]<br>(0:11.92) |  |  |  |  |
| Average Speed [km/h]   | 52.5                     | 66.1                     | 63.8                     | 61.0                     | 60.2                     |  |  |  |  |
| Top Speed [km/h]       | 65.9                     | 66.6                     | 66.4                     | 62.8                     | 61.6                     |  |  |  |  |
| Avg. Dist. to Rail [m] | 3.0                      | 0.9                      | 1.9                      | 1.6                      | 2.7                      |  |  |  |  |
| Avg. Stride Freq. [Hz] | 2.3                      | 2.4                      | 2.3                      | 2.2                      | 2.2                      |  |  |  |  |
| Avg. Stride Length [m] | 6.3                      | 7.7                      | 7.7                      | 7.6                      | 7.6                      |  |  |  |  |