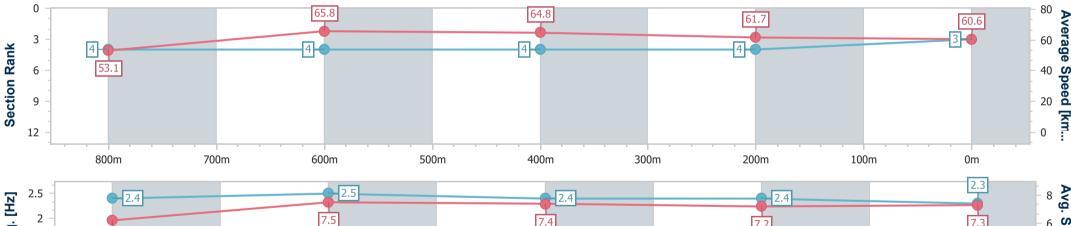

| Section                | Overall                  | 800m                     | 600m                     | 400m                     | 200m                     |  |  |  |  |
|------------------------|--------------------------|--------------------------|--------------------------|--------------------------|--------------------------|--|--|--|--|
| Section Times          | 0:59.76 [3]<br>(0:13.68) | 0:46.08 [4]<br>(0:11.04) | 0:35.04 [4]<br>(0:11.33) | 0:23.71 [4]<br>(0:11.86) | 0:11.85 [4]<br>(0:11.85) |  |  |  |  |
| Average Speed [km/h]   | 53.1                     | 65.8                     | 64.8                     | 61.7                     | 60.6                     |  |  |  |  |
| Top Speed [km/h]       | 66.2                     | 66.6                     | 65.9                     | 64.8                     | 62.3                     |  |  |  |  |
| Avg. Dist. to Rail [m] | 5.8                      | 2.5                      | 3.8                      | 5.1                      | 8.4                      |  |  |  |  |
| Avg. Stride Freq. [Hz] | 2.4                      | 2.5                      | 2.4                      | 2.4                      | 2.3                      |  |  |  |  |
| Avg. Stride Length [m] | 6.2                      | 7.5                      | 7.4                      | 7.2                      | 7.3                      |  |  |  |  |