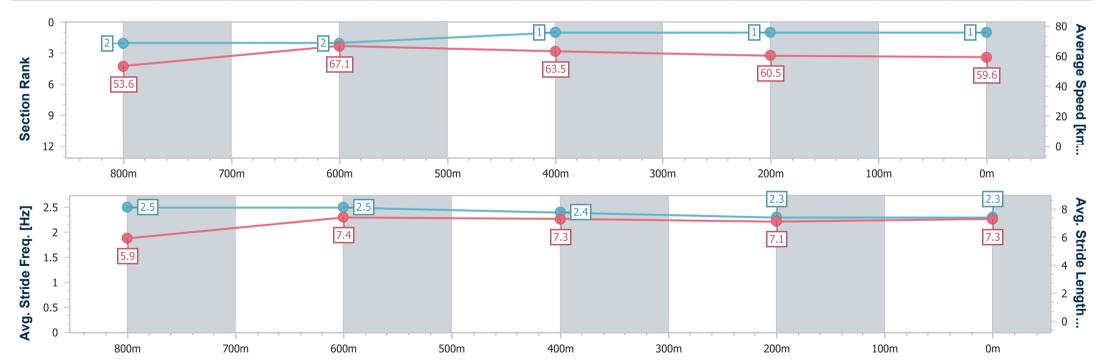

Race 3: BUTLERS CONCRETE CONTRACTORS QTIS Three-Year-Old Maiden Handicap - 1000m 26 November 2022 - 18:22

Track Rating: Good 3, Weather: Fine, Rail Position: True Entire Course

| Section                | Overall                  | 800m                     | 600m                     | 400m                     | 200m                     |  |  |  |  |
|------------------------|--------------------------|--------------------------|--------------------------|--------------------------|--------------------------|--|--|--|--|
| Section Times          | 0:59.69 [1]<br>(0:13.43) | 0:46.26 [2]<br>(0:10.76) | 0:35.50 [2]<br>(0:11.44) | 0:24.06 [1]<br>(0:12.02) | 0:12.04 [1]<br>(0:12.04) |  |  |  |  |
| Average Speed [km/h]   | 53.6                     | 67.1                     | 63.5                     | 60.5                     | 59.6                     |  |  |  |  |
| Top Speed [km/h]       | 68.7                     | 68.6                     | 67.2                     | 62.8                     | 61.6                     |  |  |  |  |
| Avg. Dist. to Rail [m] | 0.7                      | 1.0                      | 1.9                      | 2.2                      | 2.3                      |  |  |  |  |
| Avg. Stride Freq. [Hz] | 2.5                      | 2.5                      | 2.4                      | 2.3                      | 2.3                      |  |  |  |  |
| Avg. Stride Length [m] | 5.9                      | 7.4                      | 7.3                      | 7.1                      | 7.3                      |  |  |  |  |