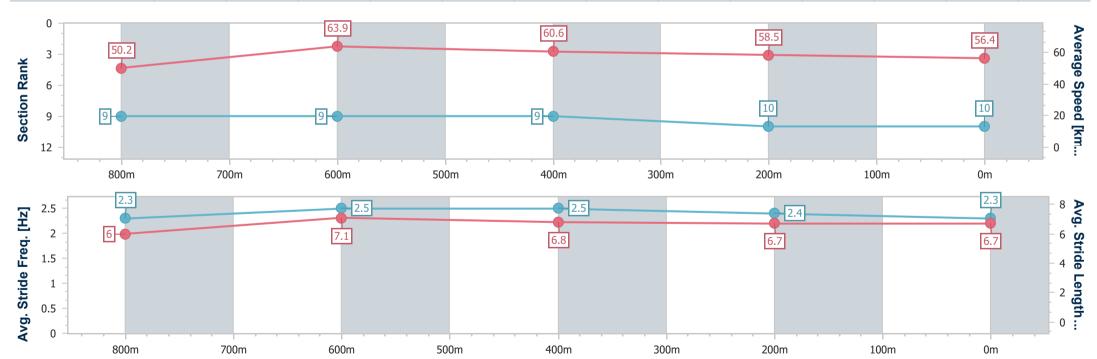

Report Created: Sat 26 November 2022 19:07 GMT+10

[] Ranking at each section and finish

-:--- No data available at this section

| L |
|---|

| Horse/Jockey Name              | Dream Of Giardini |  |  |  |  |  |  |
|--------------------------------|-------------------|--|--|--|--|--|--|
| Final Rank                     | 10                |  |  |  |  |  |  |
| Fastest Section Time (Section) | 0:11.32 (800m)    |  |  |  |  |  |  |
| Top Speed [km/h] (Section)     | 65.3 (800m)       |  |  |  |  |  |  |
| Race State                     | Finished          |  |  |  |  |  |  |

| Section                | Overall                   | 800m                     | 600m                     | 400m                     | 200m                      |  |  |  |  |
|------------------------|---------------------------|--------------------------|--------------------------|--------------------------|---------------------------|--|--|--|--|
| Section Times          | 1:02.92 [10]<br>(0:14.40) | 0:48.52 [9]<br>(0:11.32) | 0:37.20 [9]<br>(0:12.04) | 0:25.16 [9]<br>(0:12.43) | 0:12.73 [10]<br>(0:12.73) |  |  |  |  |
| Average Speed [km/h]   | 50.2                      | 63.9                     | 60.6                     | 58.5                     | 56.4                      |  |  |  |  |
| Top Speed [km/h]       | 65.2                      | 65.3                     | 63.6                     | 59.4                     | 58.2                      |  |  |  |  |
| Avg. Dist. to Rail [m] | 2.9                       | 1.5                      | 2.7                      | 2.2                      | 2.2                       |  |  |  |  |
| Avg. Stride Freq. [Hz] | 2.3                       | 2.5                      | 2.5                      | 2.4                      | 2.3                       |  |  |  |  |
| Avg. Stride Length [m] | 6.0                       | 7.1                      | 6.8                      | 6.7                      | 6.7                       |  |  |  |  |