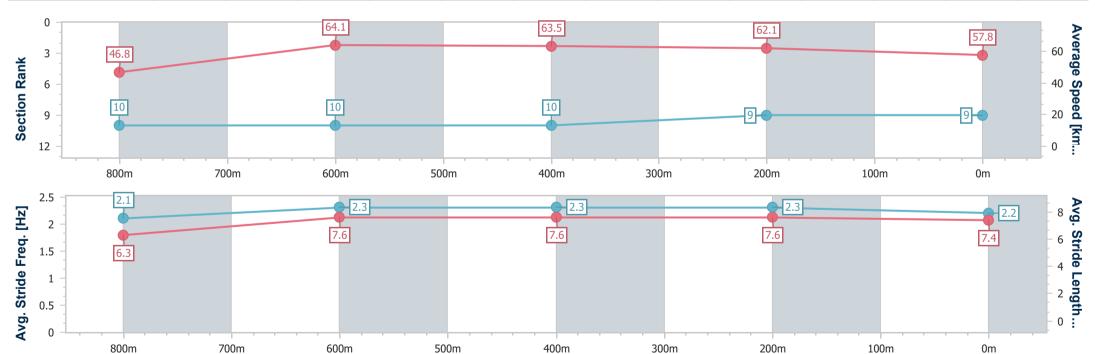

## Report Created: Sat 26 November 2022 19:07 GMT+10

[] Ranking at each section and finish

-:--- No data available at this section

| Horse/Jockey Name              | Liza In Lights |
|--------------------------------|----------------|
| Final Rank                     | 9              |
| Fastest Section Time (Section) | 0:11.28 (800m) |
| Top Speed [km/h] (Section)     | 65.4 (600m)    |
| Race State                     | Finished       |

data processed by

| Section                | Overall                  | 800m                      | 600m                      | 400m                      | 200m                     |  |  |  |  |
|------------------------|--------------------------|---------------------------|---------------------------|---------------------------|--------------------------|--|--|--|--|
| Section Times          | 1:02.51 [9]<br>(0:15.48) | 0:47.03 [10]<br>(0:11.28) | 0:35.75 [10]<br>(0:11.56) | 0:24.19 [10]<br>(0:11.75) | 0:12.44 [9]<br>(0:12.44) |  |  |  |  |
| Average Speed [km/h]   | 46.8                     | 64.1                      | 63.5                      | 62.1                      | 57.8                     |  |  |  |  |
| Top Speed [km/h]       | 63.6                     | 65.2                      | 65.4                      | 63.1                      | 61.1                     |  |  |  |  |
| Avg. Dist. to Rail [m] | 3.9                      | 1.7                       | 3.6                       | 4.0                       | 4.1                      |  |  |  |  |
| Avg. Stride Freq. [Hz] | 2.1                      | 2.3                       | 2.3                       | 2.3                       | 2.2                      |  |  |  |  |
| Avg. Stride Length [m] | 6.3                      | 7.6                       | 7.6                       | 7.6                       | 7.4                      |  |  |  |  |