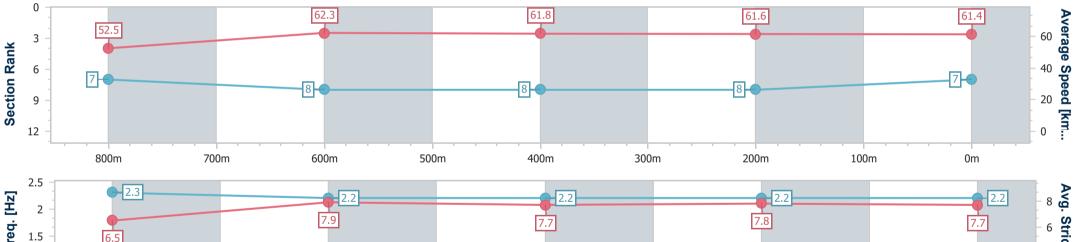

Race 3: BUTLERS CONCRETE CONTRACTORS QTIS Three-Year-Old Maiden Handicap - 1000m 26 November 2022 - 18:22

Track Rating: Good 3, Weather: Fine, Rail Position: True Entire Course

| Section                | Overall                  | 800m                     | 600m                     | 400m                     | 200m                     |  |  |  |  |
|------------------------|--------------------------|--------------------------|--------------------------|--------------------------|--------------------------|--|--|--|--|
| Section Times          | 1:00.89 [7]<br>(0:13.92) | 0:46.97 [7]<br>(0:11.61) | 0:35.36 [8]<br>(0:11.86) | 0:23.50 [8]<br>(0:11.81) | 0:11.69 [8]<br>(0:11.69) |  |  |  |  |
| Average Speed [km/h]   | 52.5                     | 62.3                     | 61.8                     | 61.6                     | 61.4                     |  |  |  |  |
| Top Speed [km/h]       | 63.4                     | 64.8                     | 62.5                     | 62.6                     | 64.3                     |  |  |  |  |
| Avg. Dist. to Rail [m] | 7.3                      | 1.9                      | 3.5                      | 2.5                      | 1.9                      |  |  |  |  |
| Avg. Stride Freq. [Hz] | 2.3                      | 2.2                      | 2.2                      | 2.2                      | 2.2                      |  |  |  |  |
| Avg. Stride Length [m] | 6.5                      | 7.9                      | 7.7                      | 7.8                      | 7.7                      |  |  |  |  |