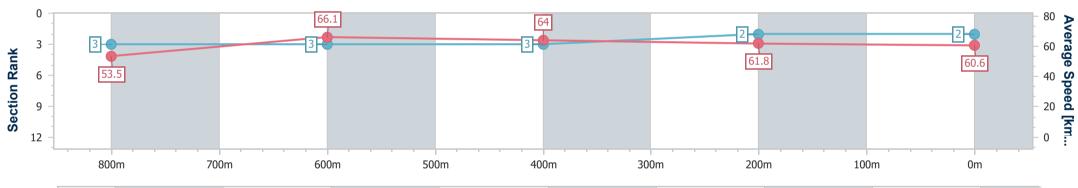

| Section                | Overall                  | 800m                     | 600m                     | 400m                     | 200m                     |  |  |  |  |
|------------------------|--------------------------|--------------------------|--------------------------|--------------------------|--------------------------|--|--|--|--|
| Section Times          | 0:59.72 [2]<br>(0:13.55) | 0:46.17 [3]<br>(0:10.93) | 0:35.24 [3]<br>(0:11.57) | 0:23.67 [3]<br>(0:11.81) | 0:11.86 [2]<br>(0:11.86) |  |  |  |  |
| Average Speed [km/h]   | 53.5                     | 66.1                     | 64.0                     | 61.8                     | 60.6                     |  |  |  |  |
| Top Speed [km/h]       | 66.6                     | 67.5                     | 66.8                     | 64.1                     | 61.5                     |  |  |  |  |
| Avg. Dist. to Rail [m] | 3.0                      | 2.1                      | 5.1                      | 3.7                      | 3.1                      |  |  |  |  |
| Avg. Stride Freq. [Hz] | 2.3                      | 2.4                      | 2.3                      | 2.3                      | 2.3                      |  |  |  |  |
| Avg. Stride Length [m] | 6.3                      | 7.8                      | 7.6                      | 7.3                      | 7.4                      |  |  |  |  |