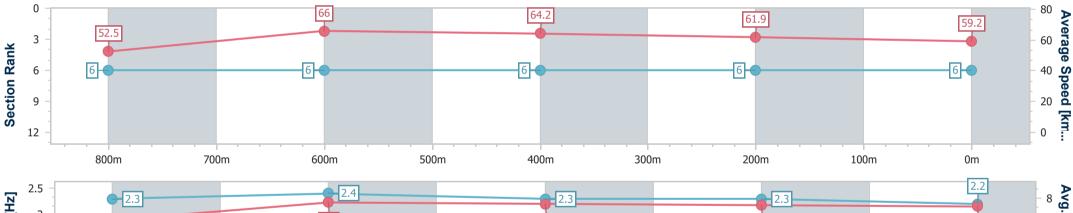

data processed by

| Section                | Overall                  | 800m                     | 600m                     | 400m                     | 200m                     |  |  |  |  |
|------------------------|--------------------------|--------------------------|--------------------------|--------------------------|--------------------------|--|--|--|--|
| Section Times          | 1:00.08 [6]<br>(0:13.78) | 0:46.30 [6]<br>(0:10.97) | 0:35.33 [6]<br>(0:11.42) | 0:23.91 [6]<br>(0:11.78) | 0:12.13 [6]<br>(0:12.13) |  |  |  |  |
| Average Speed [km/h]   | 52.5                     | 66.0                     | 64.2                     | 61.9                     | 59.2                     |  |  |  |  |
| Top Speed [km/h]       | 64.5                     | 66.8                     | 66.8                     | 63.5                     | 61.1                     |  |  |  |  |
| Avg. Dist. to Rail [m] | 3.4                      | 1.7                      | 3.8                      | 3.3                      | 5.7                      |  |  |  |  |
| Avg. Stride Freq. [Hz] | 2.3                      | 2.4                      | 2.3                      | 2.3                      | 2.2                      |  |  |  |  |
| Avg. Stride Length [m] | 6.4                      | 7.7                      | 7.6                      | 7.5                      | 7.4                      |  |  |  |  |