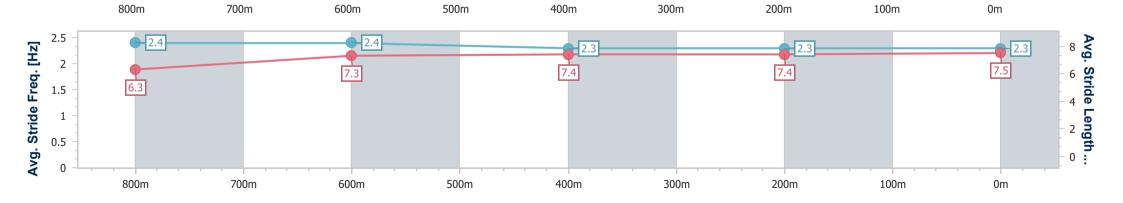

### Race 4: MARY BUTLER Maiden Plate - 1000m

26 November 2022 - 18:59

Track Rating: Good 3, Weather: Fine, Rail Position: True Entire

|                        |                          |                          |                          |                          |                          | Course |
|------------------------|--------------------------|--------------------------|--------------------------|--------------------------|--------------------------|--------|
| Section                | Overall                  | 800m                     | 600m                     | 400m                     | 200m                     |        |
| Section Times          | 0:59.84 [1]<br>(0:13.70) | 0:46.14 [1]<br>(0:11.38) | 0:34.76 [2]<br>(0:11.50) | 0:23.26 [2]<br>(0:11.75) | 0:11.51 [1]<br>(0:11.51) |        |
| Average Speed [km/h]   | 52.7                     | 63.3                     | 62.6                     | 61.6                     | 62.5                     |        |
| Top Speed [km/h]       | 65.0                     | 64.6                     | 64.3                     | 63.0                     | 63.3                     |        |
| Avg. Dist. to Rail [m] | 3.1                      | 0.3                      | 0.4                      | 1.8                      | 2.1                      |        |
| Avg. Stride Freq. [Hz] | 2.4                      | 2.4                      | 2.3                      | 2.3                      | 2.3                      |        |
| Avg. Stride Length [m] | 6.3                      | 7.3                      | 7.4                      | 7.4                      | 7.5                      |        |
| 0 - 1 - 52.7           |                          |                          | 63.3                     |                          |                          | 62.6   |