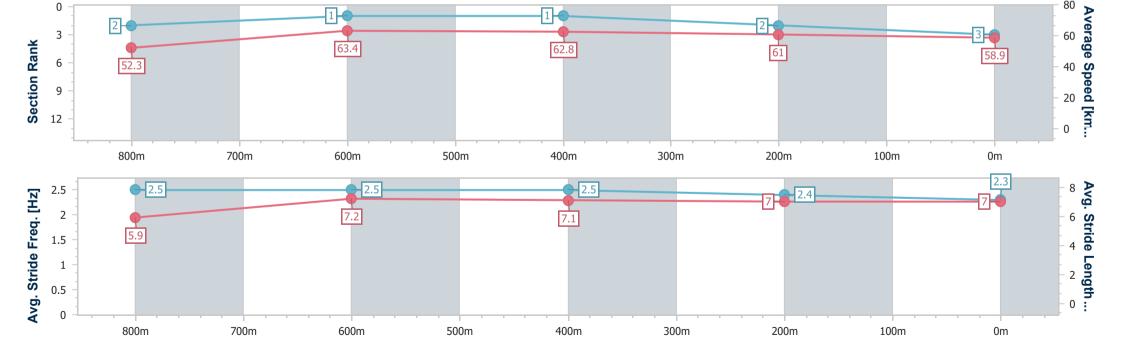

### Race 4: MARY BUTLER Maiden Plate - 1000m

26 November 2022 - 18:59

Track Rating: Good 3, Weather: Fine, Rail Position: True Entire

| Section                | Overall                  | 800m                     | 600m                     | 400m                     | 200                      |
|------------------------|--------------------------|--------------------------|--------------------------|--------------------------|--------------------------|
| Section Times          | 1:00.62 [3]<br>(0:13.76) | 0:46.86 [2]<br>(0:11.24) | 0:35.62 [1]<br>(0:11.49) | 0:24.13 [1]<br>(0:11.95) | 0:12.18 [2]<br>(0:12.18) |
| Average Speed [km/h]   | 52.3                     | 63.4                     | 62.8                     | 61.0                     | 58.9                     |
| Top Speed [km/h]       | 66.2                     | 64.3                     | 64.3                     | 62.1                     | 60.4                     |
| Avg. Dist. to Rail [m] | 2.5                      | 1.8                      | 0.5                      | 3.0                      | 1.8                      |
| Avg. Stride Freq. [Hz] | 2.5                      | 2.5                      | 2.5                      | 2.4                      | 2.3                      |
| Avg. Stride Length [m] | 5.9                      | 7.2                      | 7.1                      | 7.0                      | 7.0                      |