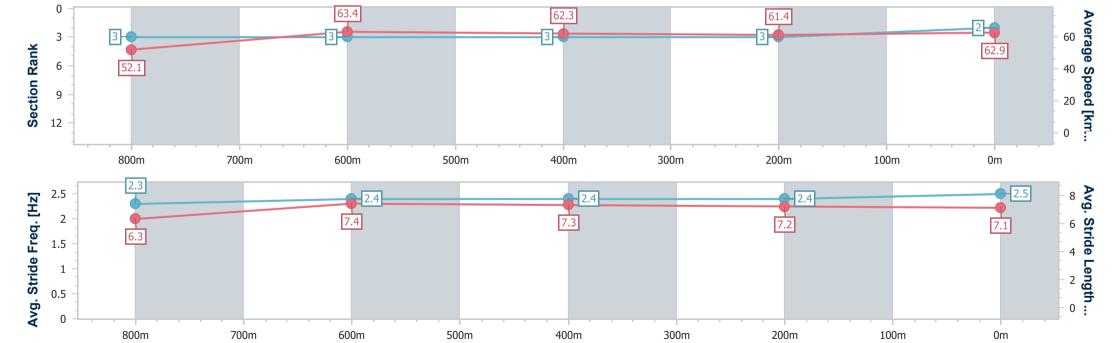

### Toowoomba QLD Professional

Race 4: MARY BUTLER Maiden Plate - 1000m

26 November 2022 - 18:59

Track Rating: Good 3, Weather: Fine, Rail Position: True Entire

| Section                | Overall                  | 800m                     | 600m                     | 400m                     | 200m                     |
|------------------------|--------------------------|--------------------------|--------------------------|--------------------------|--------------------------|
| Section Times          | 1:00.04 [2]<br>(0:13.93) | 0:46.11 [3]<br>(0:11.42) | 0:34.69 [3]<br>(0:11.52) | 0:23.17 [3]<br>(0:11.76) | 0:11.41 [3]<br>(0:11.41) |
| Average Speed [km/h]   | 52.1                     | 63.4                     | 62.3                     | 61.4                     | 62.9                     |
| Top Speed [km/h]       | 65.3                     | 65.1                     | 63.5                     | 63.0                     | 64.0                     |
| Avg. Dist. to Rail [m] | 5.0                      | 1.0                      | 0.9                      | 1.7                      | 3.8                      |
| Avg. Stride Freq. [Hz] | 2.3                      | 2.4                      | 2.4                      | 2.4                      | 2.5                      |
| Avg. Stride Length [m] | 6.3                      | 7.4                      | 7.3                      | 7.2                      | 7.1                      |