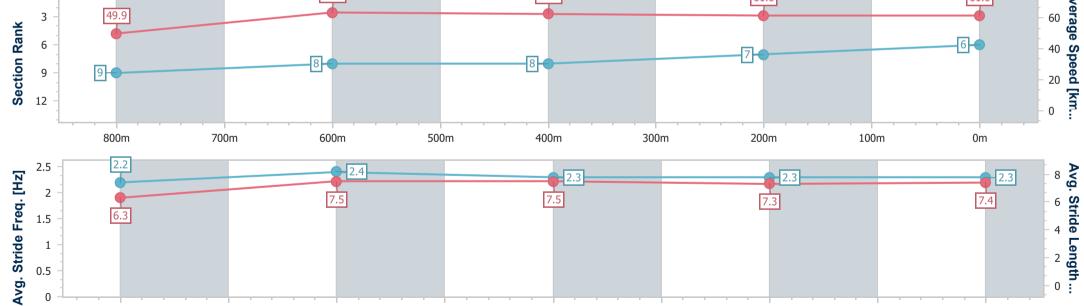

### Race 4: MARY BUTLER Maiden Plate - 1000m

26 November 2022 - 18:59

Track Rating: Good 3, Weather: Fine, Rail Position: True Entire

| Section                | Overall                  | 800m                     | 600m                     | 400m                     | 200m                     |  |  |  |  |
|------------------------|--------------------------|--------------------------|--------------------------|--------------------------|--------------------------|--|--|--|--|
| Section Times          | 1:00.95 [6]<br>(0:14.52) | 0:46.43 [9]<br>(0:11.39) | 0:35.04 [8]<br>(0:11.59) | 0:23.45 [8]<br>(0:11.79) | 0:11.66 [7]<br>(0:11.66) |  |  |  |  |
| Average Speed [km/h]   | 49.9                     | 63.6                     | 62.6                     | 61.6                     | 61.6                     |  |  |  |  |
| Top Speed [km/h]       | 65.4                     | 65.6                     | 64.1                     | 62.7                     | 63.6                     |  |  |  |  |
| Avg. Dist. to Rail [m] | 4.2                      | 2.0                      | 1.5                      | 2.4                      | 2.4                      |  |  |  |  |
| Avg. Stride Freq. [Hz] | 2.2                      | 2.4                      | 2.3                      | 2.3                      | 2.3                      |  |  |  |  |
| Avg. Stride Length [m] | 6.3                      | 7.5                      | 7.5                      | 7.3                      | 7.4                      |  |  |  |  |