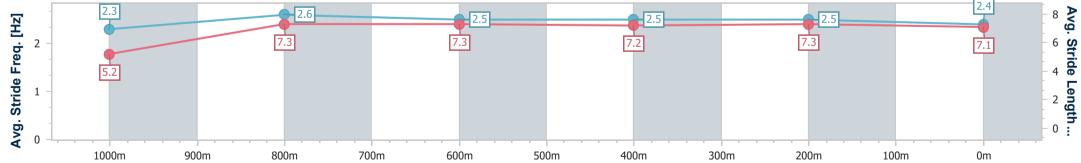

Race 6: EDDIES CHRISTMAS QTIS Three-Year-Old Handicap -1100m

02 December 2022 - 16:03 Track Rating: Soft 7, Weather: Cloudy, Rail Position: +2m Entire

| Section                | Overall                  | 1000m                    | 800m                     | 600m                     | 400m                     | 200m                     |  |  |  |  |
|------------------------|--------------------------|--------------------------|--------------------------|--------------------------|--------------------------|--------------------------|--|--|--|--|
| Section Times          | 1:04.67 [2]<br>(0:08.57) | 0:56.10 [5]<br>(0:10.84) | 0:45.26 [5]<br>(0:11.07) | 0:34.19 [5]<br>(0:11.43) | 0:22.76 [4]<br>(0:11.36) | 0:11.40 [3]<br>(0:11.40) |  |  |  |  |
| Average Speed [km/h]   | 42.0                     | 65.8                     | 64.6                     | 63.2                     | 63.8                     | 63.2                     |  |  |  |  |
| Top Speed [km/h]       | 65.5                     | 66.3                     | 65.7                     | 64.1                     | 65.5                     | 66.0                     |  |  |  |  |
| Avg. Dist. to Rail [m] | 1.5                      | 3.9                      | 1.6                      | 1.1                      | 2.7                      | 7.5                      |  |  |  |  |
| Avg. Stride Freq. [Hz] | 2.2                      | 2.5                      | 2.4                      | 2.4                      | 2.4                      | 2.4                      |  |  |  |  |
| Avg. Stride Length [m] | 5.3                      | 7.4                      | 7.4                      | 7.3                      | 7.4                      | 7.4                      |  |  |  |  |