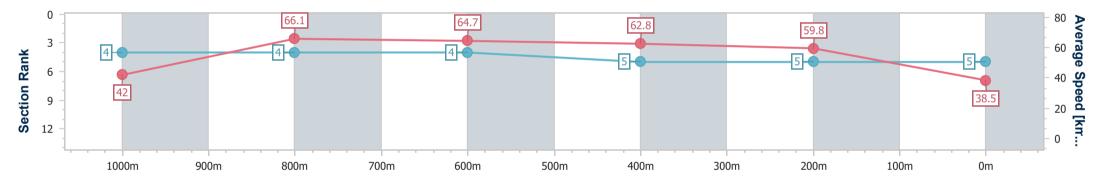

RACING

Report Created: Fri 2 December 2022 16:16 GMT+10

[] Ranking at each section and finish

-:--- No data available at this section

NA No data available

Page 5/6

| Horse/Jockey Name              | Clover's Prince   |
|--------------------------------|-------------------|
| Final Rank                     | 5                 |
| Fastest Section Time (Section) | 0:08.59 (Overall) |
| Top Speed [km/h] (Section)     | 68.3 (1000m)      |
| Race State                     | Finished          |

Race 6: EDDIES CHRISTMAS QTIS Three-Year-Old Handicap -1100m

Page 6/6

TRIPLESDATA

02 December 2022 - 16:03 Track Rating: Soft 7, Weather: Cloudy, Rail Position: +2m Entire

data processed by

| Section                | Overall                  | 1000m                    | 800m                     | 600m                     | 400m                     | 200m                     |  |  |  |  |
|------------------------|--------------------------|--------------------------|--------------------------|--------------------------|--------------------------|--------------------------|--|--|--|--|
| Section Times          | 1:12.91 [5]<br>(0:08.59) | 1:04.32 [4]<br>(0:10.92) | 0:53.40 [4]<br>(0:11.11) | 0:42.29 [4]<br>(0:11.51) | 0:30.78 [5]<br>(0:12.11) | 0:18.67 [5]<br>(0:18.67) |  |  |  |  |
| Average Speed [km/h]   | 42.0                     | 66.1                     | 64.7                     | 62.8                     | 59.8                     | 38.5                     |  |  |  |  |
| Top Speed [km/h]       | 65.0                     | 68.3                     | 66.7                     | 64.1                     | 63.8                     | 50.2                     |  |  |  |  |
| Avg. Dist. to Rail [m] | 7.0                      | 1.2                      | 0.2                      | 0.9                      | 2.5                      | 4.6                      |  |  |  |  |
| Avg. Stride Freq. [Hz] | 2.4                      | 2.5                      | 2.4                      | 2.4                      | 2.4                      | 1.9                      |  |  |  |  |
| Avg. Stride Length [m] | 5.0                      | 7.4                      | 7.4                      | 7.2                      | 7.1                      | 5.6                      |  |  |  |  |