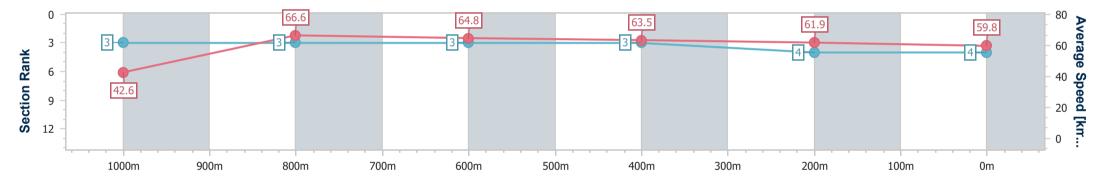

No data available NA

Page 4/6

E

Т

| Horse/Jockey Name              | Beitsoo           |
|--------------------------------|-------------------|
| Final Rank                     | 4                 |
| Fastest Section Time (Section) | 0:08.45 (Overall) |
| Top Speed [km/h] (Section)     | 66.8 (1000m)      |
| Race State                     | Finished          |

Race 6: EDDIES CHRISTMAS QTIS Three-Year-Old Handicap -1100m

02 December 2022 - 16:03 Track Rating: Soft 7, Weather: Cloudy, Rail Position: +2m Entire

| Section                | Overall                  | 1000m                    | 800m                     | 600m                     | 400m                     | 200m                     |  |  |  |  |
|------------------------|--------------------------|--------------------------|--------------------------|--------------------------|--------------------------|--------------------------|--|--|--|--|
| Section Times          | 1:05.21 [4]<br>(0:08.45) | 0:56.76 [3]<br>(0:10.74) | 0:46.02 [3]<br>(0:11.02) | 0:35.00 [3]<br>(0:11.32) | 0:23.68 [3]<br>(0:11.63) | 0:12.05 [4]<br>(0:12.05) |  |  |  |  |
| Average Speed [km/h]   | 42.6                     | 66.6                     | 64.8                     | 63.5                     | 61.9                     | 59.8                     |  |  |  |  |
| Top Speed [km/h]       | 65.6                     | 66.8                     | 65.6                     | 64.4                     | 62.4                     | 62.1                     |  |  |  |  |
| Avg. Dist. to Rail [m] | 3.8                      | 2.5                      | 2.3                      | 0.5                      | 0.7                      | 2.7                      |  |  |  |  |
| Avg. Stride Freq. [Hz] | 2.3                      | 2.4                      | 2.4                      | 2.3                      | 2.4                      | 2.3                      |  |  |  |  |
| Avg. Stride Length [m] | 5.4                      | 7.6                      | 7.6                      | 7.5                      | 7.3                      | 7.1                      |  |  |  |  |