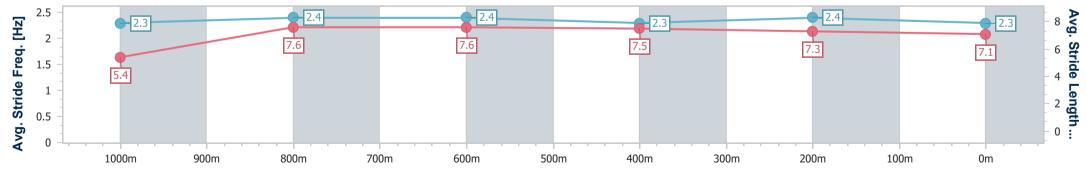

No data available NA

Page 4/6

E

Т

| Horse/Jockey Name              | Beitsoo           |
|--------------------------------|-------------------|
| Final Rank                     | 4                 |
| Fastest Section Time (Section) | 0:08.45 (Overall) |
| Top Speed [km/h] (Section)     | 66.8 (1000m)      |
| Race State                     | Finished          |

Race 6: EDDIES CHRISTMAS QTIS Three-Year-Old Handicap -1100m

02 December 2022 - 16:03 Track Rating: Soft 7, Weather: Cloudy, Rail Position: +2m Entire

| Section                | Overall                  | 1000m                    | 800m                     | 600m                     | 400m                     | 200m                     |  |  |  |  |
|------------------------|--------------------------|--------------------------|--------------------------|--------------------------|--------------------------|--------------------------|--|--|--|--|
| Section Times          | 1:05.21 [4]<br>(0:08.45) | 0:56.76 [3]<br>(0:10.74) | 0:46.02 [3]<br>(0:11.02) | 0:35.00 [3]<br>(0:11.32) | 0:23.68 [3]<br>(0:11.63) | 0:12.05 [4]<br>(0:12.05) |  |  |  |  |
| Average Speed [km/h]   | 42.6                     | 66.6                     | 64.8                     | 63.5                     | 61.9                     | 59.8                     |  |  |  |  |
| Top Speed [km/h]       | 65.6                     | 66.8                     | 65.6                     | 64.4                     | 62.4                     | 62.1                     |  |  |  |  |
| Avg. Dist. to Rail [m] | 3.8                      | 2.5                      | 2.3                      | 0.5                      | 0.7                      | 2.7                      |  |  |  |  |
| Avg. Stride Freq. [Hz] | 2.3                      | 2.4                      | 2.4                      | 2.3                      | 2.4                      | 2.3                      |  |  |  |  |
| Avg. Stride Length [m] | 5.4                      | 7.6                      | 7.6                      | 7.5                      | 7.3                      | 7.1                      |  |  |  |  |