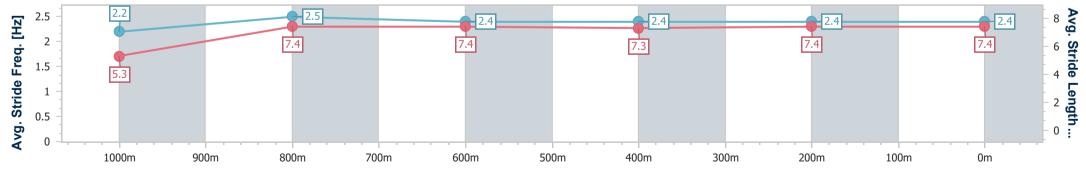

RACING

Ipswich QLD Professional Race 6: EDDIES CHRISTMAS QTIS Three-Year-Old Handicap -1100m

02 December 2022 - 16:03 Track Rating: Soft 7, Weather: Cloudy, Rail Position: +2m Entire

| Section                | Overall                  | 1000m                    | 800m                     | 600m                     | 400m                     | 200m                     |  |  |  |  |
|------------------------|--------------------------|--------------------------|--------------------------|--------------------------|--------------------------|--------------------------|--|--|--|--|
| Section Times          | 1:05.07 [3]<br>(0:08.40) | 0:56.67 [1]<br>(0:10.58) | 0:46.09 [1]<br>(0:11.10) | 0:34.99 [1]<br>(0:11.26) | 0:23.73 [1]<br>(0:11.26) | 0:12.47 [2]<br>(0:12.47) |  |  |  |  |
| Average Speed [km/h]   | 42.7                     | 67.8                     | 64.3                     | 63.6                     | 63.7                     | 57.7                     |  |  |  |  |
| Top Speed [km/h]       | 67.1                     | 68.6                     | 65.8                     | 64.3                     | 66.5                     | 62.0                     |  |  |  |  |
| Avg. Dist. to Rail [m] | 6.4                      | 2.1                      | 2.7                      | 1.2                      | 1.0                      | 1.6                      |  |  |  |  |
| Avg. Stride Freq. [Hz] | 2.1                      | 2.5                      | 2.4                      | 2.4                      | 2.4                      | 2.3                      |  |  |  |  |
| Avg. Stride Length [m] | 5.8                      | 7.7                      | 7.5                      | 7.5                      | 7.4                      | 7.1                      |  |  |  |  |