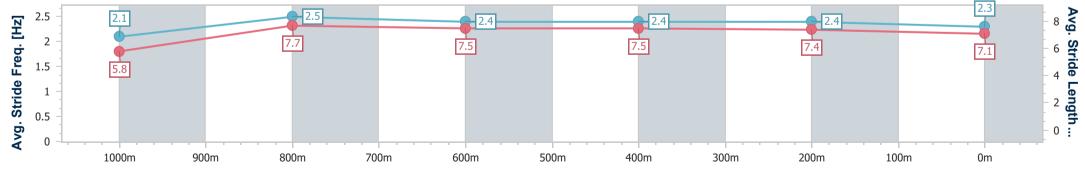

Race 6: EDDIES CHRISTMAS QTIS Three-Year-Old Handicap -1100m

02 December 2022 - 16:03 Track Rating: Soft 7, Weather: Cloudy, Rail Position: +2m Entire

| Section                | Overall                  | 1000m                    | 800m                     | 600m                     | 400m                     | 200m                     |  |  |  |  |
|------------------------|--------------------------|--------------------------|--------------------------|--------------------------|--------------------------|--------------------------|--|--|--|--|
| Section Times          | 1:04.67 [2]<br>(0:08.57) | 0:56.10 [5]<br>(0:10.84) | 0:45.26 [5]<br>(0:11.07) | 0:34.19 [5]<br>(0:11.43) | 0:22.76 [4]<br>(0:11.36) | 0:11.40 [3]<br>(0:11.40) |  |  |  |  |
| Average Speed [km/h]   | 42.0                     | 65.8                     | 64.6                     | 63.2                     | 63.8                     | 63.2                     |  |  |  |  |
| Top Speed [km/h]       | 65.5                     | 66.3                     | 65.7                     | 64.1                     | 65.5                     | 66.0                     |  |  |  |  |
| Avg. Dist. to Rail [m] | 1.5                      | 3.9                      | 1.6                      | 1.1                      | 2.7                      | 7.5                      |  |  |  |  |
| Avg. Stride Freq. [Hz] | 2.2                      | 2.5                      | 2.4                      | 2.4                      | 2.4                      | 2.4                      |  |  |  |  |
| Avg. Stride Length [m] | 5.3                      | 7.4                      | 7.4                      | 7.3                      | 7.4                      | 7.4                      |  |  |  |  |