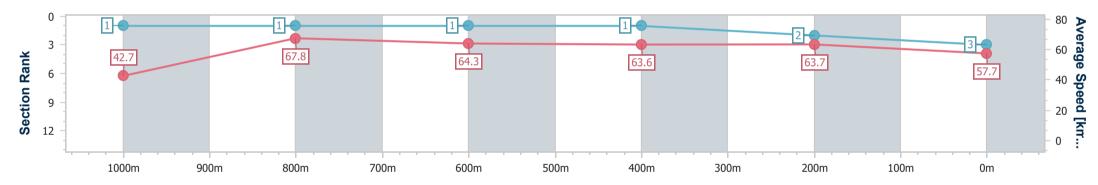

RACING

Ipswich QLD Professional Race 6: EDDIES CHRISTMAS QTIS Three-Year-Old Handicap -1100m

02 December 2022 - 16:03 Track Rating: Soft 7, Weather: Cloudy, Rail Position: +2m Entire

| Section                | Overall                  | 1000m                    | 800m                     | 600m                     | 400m                     | 200m                     |  |  |  |  |
|------------------------|--------------------------|--------------------------|--------------------------|--------------------------|--------------------------|--------------------------|--|--|--|--|
| Section Times          | 1:05.07 [3]<br>(0:08.40) | 0:56.67 [1]<br>(0:10.58) | 0:46.09 [1]<br>(0:11.10) | 0:34.99 [1]<br>(0:11.26) | 0:23.73 [1]<br>(0:11.26) | 0:12.47 [2]<br>(0:12.47) |  |  |  |  |
| Average Speed [km/h]   | 42.7                     | 67.8                     | 64.3                     | 63.6                     | 63.7                     | 57.7                     |  |  |  |  |
| Top Speed [km/h]       | 67.1                     | 68.6                     | 65.8                     | 64.3                     | 66.5                     | 62.0                     |  |  |  |  |
| Avg. Dist. to Rail [m] | 6.4                      | 2.1                      | 2.7                      | 1.2                      | 1.0                      | 1.6                      |  |  |  |  |
| Avg. Stride Freq. [Hz] | 2.1                      | 2.5                      | 2.4                      | 2.4                      | 2.4                      | 2.3                      |  |  |  |  |
| Avg. Stride Length [m] | 5.8                      | 7.7                      | 7.5                      | 7.5                      | 7.4                      | 7.1                      |  |  |  |  |