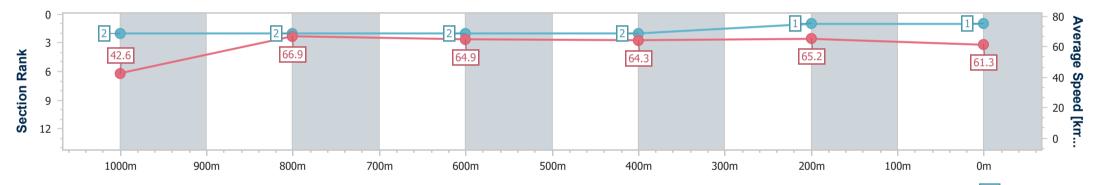

Race 6: EDDIES CHRISTMAS QTIS Three-Year-Old Handicap -1100m

02 December 2022 - 16:03 Track Rating: Soft 7, Weather: Cloudy, Rail Position: +2m Entire

| Section                | Overall                  | 1000m                    | 800m                     | 600m                     | 400m                     | 200m                     |  |  |  |  |
|------------------------|--------------------------|--------------------------|--------------------------|--------------------------|--------------------------|--------------------------|--|--|--|--|
| Section Times          | 1:04.29 [1]<br>(0:08.49) | 0:55.80 [2]<br>(0:10.72) | 0:45.08 [2]<br>(0:11.06) | 0:34.02 [2]<br>(0:11.20) | 0:22.82 [2]<br>(0:11.06) | 0:11.76 [1]<br>(0:11.76) |  |  |  |  |
| Average Speed [km/h]   | 42.6                     | 66.9                     | 64.9                     | 64.3                     | 65.2                     | 61.3                     |  |  |  |  |
| Top Speed [km/h]       | 65.3                     | 68.1                     | 66.2                     | 64.7                     | 67.4                     | 66.9                     |  |  |  |  |
| Avg. Dist. to Rail [m] | 5.8                      | 1.5                      | 0.9                      | 0.4                      | 1.2                      | 3.5                      |  |  |  |  |
| Avg. Stride Freq. [Hz] | 2.3                      | 2.6                      | 2.5                      | 2.5                      | 2.5                      | 2.4                      |  |  |  |  |
| Avg. Stride Length [m] | 5.2                      | 7.3                      | 7.3                      | 7.2                      | 7.3                      | 7.1                      |  |  |  |  |