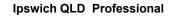

Race 6: EDDIES CHRISTMAS QTIS Three-Year-Old Handicap -1100m

02 December 2022 - 16:03 Track Rating: Soft 7, Weather: Cloudy, Rail Position: +2m Entire

| Section                | Overall                  | 1000m                    | 800m                     | 600m                     | 400m                     | 200m                     |  |  |  |  |
|------------------------|--------------------------|--------------------------|--------------------------|--------------------------|--------------------------|--------------------------|--|--|--|--|
| Section Times          | 1:04.29 [1]<br>(0:08.49) | 0:55.80 [2]<br>(0:10.72) | 0:45.08 [2]<br>(0:11.06) | 0:34.02 [2]<br>(0:11.20) | 0:22.82 [2]<br>(0:11.06) | 0:11.76 [1]<br>(0:11.76) |  |  |  |  |
| Average Speed [km/h]   | 42.6                     | 66.9                     | 64.9                     | 64.3                     | 65.2                     | 61.3                     |  |  |  |  |
| Top Speed [km/h]       | 65.3                     | 68.1                     | 66.2                     | 64.7                     | 67.4                     | 66.9                     |  |  |  |  |
| Avg. Dist. to Rail [m] | 5.8                      | 1.5                      | 0.9                      | 0.4                      | 1.2                      | 3.5                      |  |  |  |  |
| Avg. Stride Freq. [Hz] | 2.3                      | 2.6                      | 2.5                      | 2.5                      | 2.5                      | 2.4                      |  |  |  |  |
| Avg. Stride Length [m] | 5.2                      | 7.3                      | 7.3                      | 7.2                      | 7.3                      | 7.1                      |  |  |  |  |