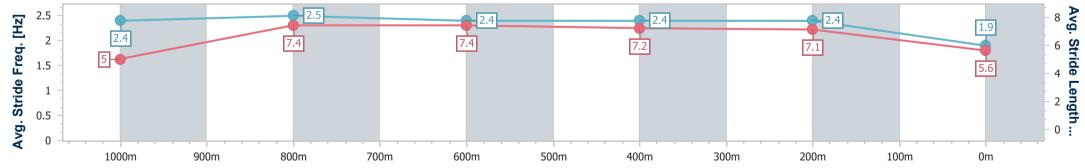

Race 6: EDDIES CHRISTMAS QTIS Three-Year-Old Handicap -1100m

Page 6/6

TRIPLESDATA

02 December 2022 - 16:03 Track Rating: Soft 7, Weather: Cloudy, Rail Position: +2m Entire

data processed by

| Section                | Overall                  | 1000m                    | 800m                     | 600m                     | 400m                     | 200m                     |  |  |  |  |
|------------------------|--------------------------|--------------------------|--------------------------|--------------------------|--------------------------|--------------------------|--|--|--|--|
| Section Times          | 1:12.91 [5]<br>(0:08.59) | 1:04.32 [4]<br>(0:10.92) | 0:53.40 [4]<br>(0:11.11) | 0:42.29 [4]<br>(0:11.51) | 0:30.78 [5]<br>(0:12.11) | 0:18.67 [5]<br>(0:18.67) |  |  |  |  |
| Average Speed [km/h]   | 42.0                     | 66.1                     | 64.7                     | 62.8                     | 59.8                     | 38.5                     |  |  |  |  |
| Top Speed [km/h]       | 65.0                     | 68.3                     | 66.7                     | 64.1                     | 63.8                     | 50.2                     |  |  |  |  |
| Avg. Dist. to Rail [m] | 7.0                      | 1.2                      | 0.2                      | 0.9                      | 2.5                      | 4.6                      |  |  |  |  |
| Avg. Stride Freq. [Hz] | 2.4                      | 2.5                      | 2.4                      | 2.4                      | 2.4                      | 1.9                      |  |  |  |  |
| Avg. Stride Length [m] | 5.0                      | 7.4                      | 7.4                      | 7.2                      | 7.1                      | 5.6                      |  |  |  |  |