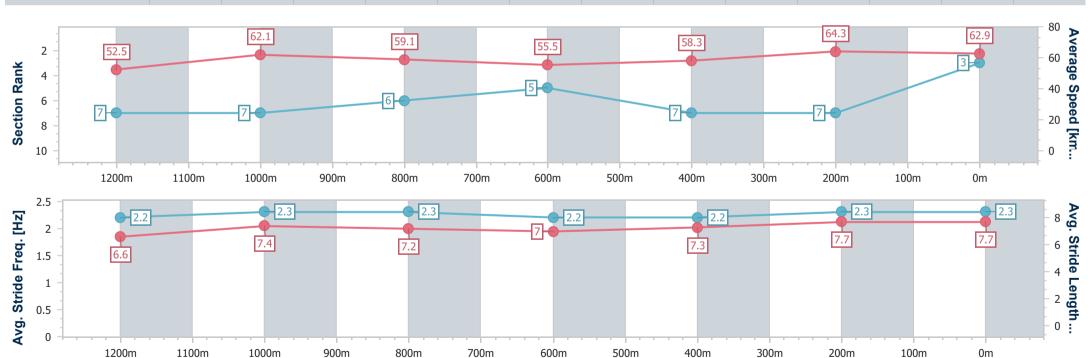

| Section                | Overall                  | 1200m                    | 1000m                    | 800m                     | 600m                     | 400m                     | 200m                     |
|------------------------|--------------------------|--------------------------|--------------------------|--------------------------|--------------------------|--------------------------|--------------------------|
| Section Times          | 1:26.34 [3]<br>(0:13.73) | 1:12.61 [7]<br>(0:11.59) | 1:01.02 [7]<br>(0:12.37) | 0:48.65 [6]<br>(0:13.34) | 0:35.31 [5]<br>(0:12.67) | 0:22.64 [7]<br>(0:11.20) | 0:11.44 [7]<br>(0:11.44) |
| Average Speed [km/h]   | 52.5                     | 62.1                     | 59.1                     | 55.5                     | 58.3                     | 64.3                     | 62.9                     |
| Top Speed [km/h]       | 62.7                     | 63.2                     | 61.3                     | 57.5                     | 61.6                     | 65.6                     | 64.2                     |
| Avg. Dist. to Rail [m] | 12.1                     | 7.8                      | 6.4                      | 4.8                      | 4.6                      | 7.3                      | 8.3                      |
| Avg. Stride Freq. [Hz] | 2.2                      | 2.3                      | 2.3                      | 2.2                      | 2.2                      | 2.3                      | 2.3                      |
| Avg. Stride Length [m] | 6.6                      | 7.4                      | 7.2                      | 7.0                      | 7.3                      | 7.7                      | 7.7                      |