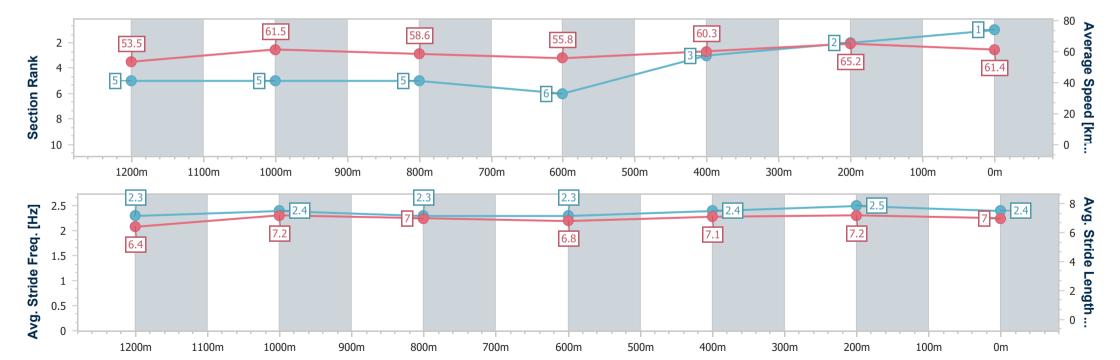

| Section                | Overall                  | 1200m                    | 1000m                    | 800m                     | 600m                     | 400m                     | 200m                     |
|------------------------|--------------------------|--------------------------|--------------------------|--------------------------|--------------------------|--------------------------|--------------------------|
| Section Times          | 1:26.17 [1]<br>(0:13.48) | 1:12.69 [5]<br>(0:11.69) | 1:01.00 [5]<br>(0:12.51) | 0:48.49 [5]<br>(0:13.35) | 0:35.14 [6]<br>(0:12.36) | 0:22.78 [3]<br>(0:11.06) | 0:11.72 [2]<br>(0:11.72) |
| Average Speed [km/h]   | 53.5                     | 61.5                     | 58.6                     | 55.8                     | 60.3                     | 65.2                     | 61.4                     |
| Top Speed [km/h]       | 64.3                     | 63.8                     | 61.1                     | 57.6                     | 63.7                     | 66.8                     | 65.7                     |
| Avg. Dist. to Rail [m] | 10.4                     | 8.9                      | 7.9                      | 6.2                      | 6.0                      | 9.0                      | 8.7                      |
| Avg. Stride Freq. [Hz] | 2.3                      | 2.4                      | 2.3                      | 2.3                      | 2.4                      | 2.5                      | 2.4                      |
| Avg. Stride Length [m] | 6.4                      | 7.2                      | 7.0                      | 6.8                      | 7.1                      | 7.2                      | 7.0                      |