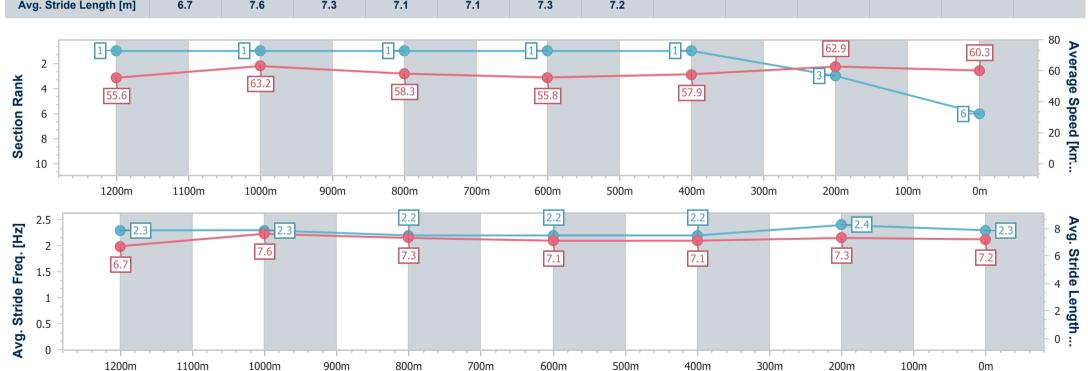

Report Created: Fri 2 December 2022 19:17 GMT+10

[] Ranking at each section and finish

-:--- No data available at this section

NA No data available

| Horse/Jockey Name              | Roman Heir      |
|--------------------------------|-----------------|
| Final Rank                     | 6               |
| Fastest Section Time (Section) | 0:11.41 (1200m) |
| Top Speed [km/h] (Section)     | 65.8 (Overall)  |
| Race State                     | Finished        |

| Section                | Overall                  | 1200m                    | 1000m                    | 800m                     | 600m                     | 400m                     | 200m                     |
|------------------------|--------------------------|--------------------------|--------------------------|--------------------------|--------------------------|--------------------------|--------------------------|
| Section Times          | 1:26.50 [6]<br>(0:12.96) | 1:13.54 [1]<br>(0:11.41) | 1:02.13 [1]<br>(0:12.56) | 0:49.57 [1]<br>(0:13.41) | 0:36.16 [1]<br>(0:12.77) | 0:23.39 [1]<br>(0:11.46) | 0:11.93 [3]<br>(0:11.93) |
| Average Speed [km/h]   | 55.6                     | 63.2                     | 58.3                     | 55.8                     | 57.9                     | 62.9                     | 60.3                     |
| Top Speed [km/h]       | 65.8                     | 65.6                     | 61.0                     | 57.4                     | 61.7                     | 64.2                     | 63.0                     |
| Avg. Dist. to Rail [m] | 13.9                     | 10.1                     | 6.7                      | 6.9                      | 4.5                      | 5.2                      | 6.0                      |
| Avg. Stride Freq. [Hz] | 2.3                      | 2.3                      | 2.2                      | 2.2                      | 2.2                      | 2.4                      | 2.3                      |
| Avg. Stride Length [m] | 6.7                      | 7.6                      | 7.3                      | 7.1                      | 7.1                      | 7.3                      | 7.2                      |

Report Created: Fri 2 December 2022 19:17 GMT+10

[] Ranking at each section and finish

-:--- No data available at this section

NA No data available

| Horse/Jockey Name              | Birkin Black   |
|--------------------------------|----------------|
| Final Rank                     | 7              |
| Fastest Section Time (Section) | 0:11.49 (400m) |
| Top Speed [km/h] (Section)     | 64.9 (1200m)   |
| Race State                     | Finished       |