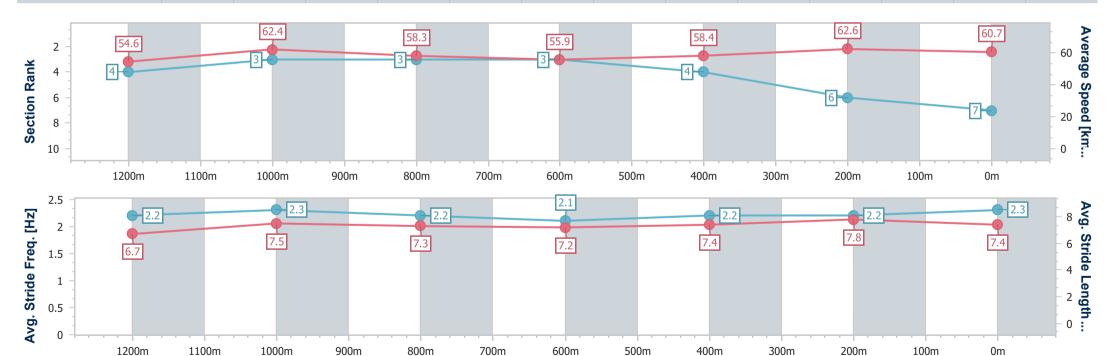

Report Created: Fri 2 December 2022 19:17 GMT+10

[] Ranking at each section and finish

-:--- No data available at this section

NA No data available

| Horse/Jockey Name              | Birkin Black   |
|--------------------------------|----------------|
| Final Rank                     | 7              |
| Fastest Section Time (Section) | 0:11.49 (400m) |
| Top Speed [km/h] (Section)     | 64.9 (1200m)   |
| Race State                     | Finished       |

| Section                | Overall                  | 1200m                    | 1000m                    | 800m                     | 600m                     | 400m                     | 200m                     |
|------------------------|--------------------------|--------------------------|--------------------------|--------------------------|--------------------------|--------------------------|--------------------------|
| Section Times          | 1:26.77 [7]<br>(0:13.20) | 1:13.57 [4]<br>(0:11.53) | 1:02.04 [3]<br>(0:12.56) | 0:49.48 [3]<br>(0:13.37) | 0:36.11 [3]<br>(0:12.74) | 0:23.37 [4]<br>(0:11.49) | 0:11.88 [6]<br>(0:11.88) |
| Average Speed [km/h]   | 54.6                     | 62.4                     | 58.3                     | 55.9                     | 58.4                     | 62.6                     | 60.7                     |
| Top Speed [km/h]       | 63.9                     | 64.9                     | 64.1                     | 56.6                     | 61.5                     | 63.8                     | 63.3                     |
| Avg. Dist. to Rail [m] | 8.4                      | 7.1                      | 7.2                      | 6.2                      | 5.5                      | 7.3                      | 7.8                      |
| Avg. Stride Freq. [Hz] | 2.2                      | 2.3                      | 2.2                      | 2.1                      | 2.2                      | 2.2                      | 2.3                      |
| Avg. Stride Length [m] | 6.7                      | 7.5                      | 7.3                      | 7.2                      | 7.4                      | 7.8                      | 7.4                      |

Report Created: Fri 2 December 2022 19:17 GMT+10

[] Ranking at each section and finish

-:--- No data available at this section

NA No data available

Page 9/9