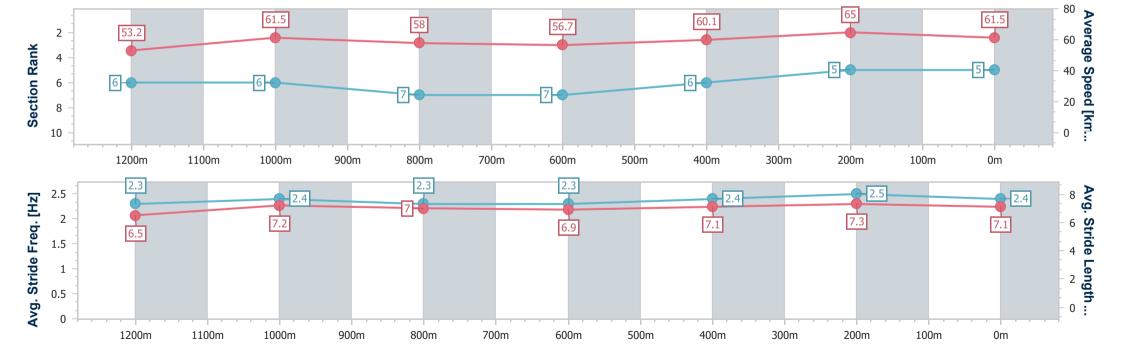

Report Created: Fri 2 December 2022 19:17 GMT+10

[] Ranking at each section and finish

-:--- No data available at this section

NA No data available

Page 6/9

| Horse/Jockey Name              | Rose Of Duporth |
|--------------------------------|-----------------|
| Final Rank                     | 5               |
| Fastest Section Time (Section) | 0:11.08 (400m)  |
| Top Speed [km/h] (Section)     | 66.1 (400m)     |
| Race State                     | Finished        |

| Section                | Overall                  | 1200m                    | 1000m                    | 800m                     | 600m                     | 400m                     | 200m                     |
|------------------------|--------------------------|--------------------------|--------------------------|--------------------------|--------------------------|--------------------------|--------------------------|
| Section Times          | 1:26.45 [5]<br>(0:13.54) | 1:12.91 [6]<br>(0:11.71) | 1:01.20 [6]<br>(0:12.67) | 0:48.53 [7]<br>(0:13.24) | 0:35.29 [7]<br>(0:12.50) | 0:22.79 [6]<br>(0:11.08) | 0:11.71 [5]<br>(0:11.71) |
| Average Speed [km/h]   | 53.2                     | 61.5                     | 58.0                     | 56.7                     | 60.1                     | 65.0                     | 61.5                     |
| Top Speed [km/h]       | 64.4                     | 64.3                     | 60.2                     | 59.0                     | 63.4                     | 66.1                     | 63.3                     |
| Avg. Dist. to Rail [m] | 11.0                     | 9.0                      | 8.5                      | 7.2                      | 7.1                      | 10.3                     | 12.3                     |
| Avg. Stride Freq. [Hz] | 2.3                      | 2.4                      | 2.3                      | 2.3                      | 2.4                      | 2.5                      | 2.4                      |
| Avg. Stride Length [m] | 6.5                      | 7.2                      | 7.0                      | 6.9                      | 7.1                      | 7.3                      | 7.1                      |

Report Created: Fri 2 December 2022 19:17 GMT+10

[] Ranking at each section and finish

-:--- No data available at this section

NA No data available

| Horse/Jockey Name              | Roman Heir      |
|--------------------------------|-----------------|
| Final Rank                     | 6               |
| Fastest Section Time (Section) | 0:11.41 (1200m) |
| Top Speed [km/h] (Section)     | 65.8 (Overall)  |
| Race State                     | Finished        |