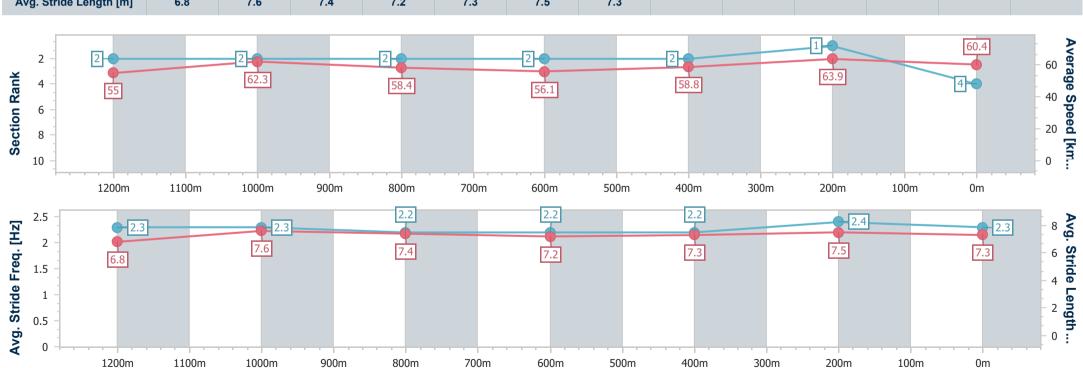

| Section                | Overall                  | 1200m                    | 1000m                    | 800m                     | 600m                     | 400m                     | 200m                     |
|------------------------|--------------------------|--------------------------|--------------------------|--------------------------|--------------------------|--------------------------|--------------------------|
| Section Times          | 1:26.36 [4]<br>(0:13.12) | 1:13.24 [2]<br>(0:11.56) | 1:01.68 [2]<br>(0:12.55) | 0:49.13 [2]<br>(0:13.31) | 0:35.82 [2]<br>(0:12.64) | 0:23.18 [2]<br>(0:11.25) | 0:11.93 [1]<br>(0:11.93) |
| Average Speed [km/h]   | 55.0                     | 62.3                     | 58.4                     | 56.1                     | 58.8                     | 63.9                     | 60.4                     |
| Top Speed [km/h]       | 64.7                     | 65.5                     | 60.5                     | 57.4                     | 61.8                     | 65.4                     | 63.4                     |
| Avg. Dist. to Rail [m] | 11.2                     | 9.3                      | 7.9                      | 6.3                      | 5.4                      | 8.7                      | 9.9                      |
| Avg. Stride Freq. [Hz] | 2.3                      | 2.3                      | 2.2                      | 2.2                      | 2.2                      | 2.4                      | 2.3                      |
| Avg. Stride Length [m] | 6.8                      | 7.6                      | 7.4                      | 7.2                      | 7.3                      | 7.5                      | 7.3                      |