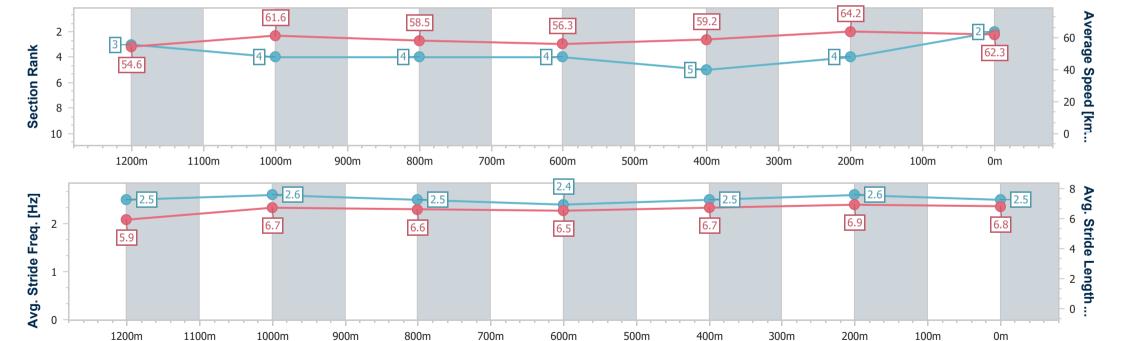

| Section                | Overall                  | 1200m                    | 1000m                    | 800m                     | 600m                     | 400m                     | 200m                     |  |
|------------------------|--------------------------|--------------------------|--------------------------|--------------------------|--------------------------|--------------------------|--------------------------|--|
| Section Times          | 1:26.20 [2]<br>(0:13.20) | 1:13.00 [3]<br>(0:11.68) | 1:01.32 [4]<br>(0:12.53) | 0:48.79 [4]<br>(0:13.32) | 0:35.47 [4]<br>(0:12.69) | 0:22.78 [5]<br>(0:11.22) | 0:11.56 [4]<br>(0:11.56) |  |
| Average Speed [km/h]   | 54.6                     | 61.6                     | 58.5                     | 56.3                     | 59.2                     | 64.2                     | 62.3                     |  |
| Top Speed [km/h]       | 64.4                     | 64.4                     | 60.7                     | 57.6                     | 63.8                     | 65.3                     | 63.5                     |  |
| Avg. Dist. to Rail [m] | 9.6                      | 8.5                      | 7.7                      | 6.9                      | 7.3                      | 10.0                     | 11.0                     |  |
| Avg. Stride Freq. [Hz] | 2.5                      | 2.6                      | 2.5                      | 2.4                      | 2.5                      | 2.6                      | 2.5                      |  |
| Avg. Stride Length [m] | 5.9                      | 6.7                      | 6.6                      | 6.5                      | 6.7                      | 6.9                      | 6.8                      |  |