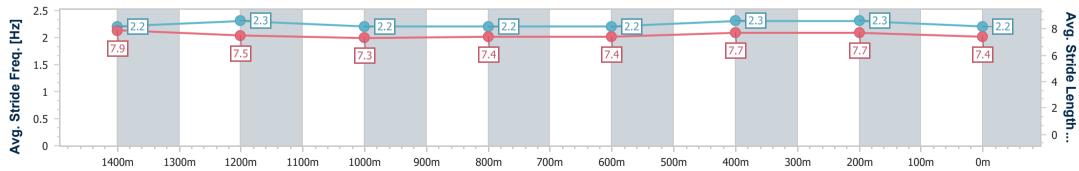

| Section                | Overall                  | 1400m                    | 1200m                    | 1000m                    | 800m                     | 600m                     | 400m                     | 200m                     |  |  |
|------------------------|--------------------------|--------------------------|--------------------------|--------------------------|--------------------------|--------------------------|--------------------------|--------------------------|--|--|
| Section Times          | 1:38.01 [1]<br>(0:13.29) | 1:24.72 [6]<br>(0:12.11) | 1:12.61 [6]<br>(0:12.50) | 1:00.11 [6]<br>(0:12.68) | 0:47.43 [6]<br>(0:12.62) | 0:34.81 [6]<br>(0:11.74) | 0:23.07 [6]<br>(0:11.25) | 0:11.82 [6]<br>(0:11.82) |  |  |
| Average Speed [km/h]   | 54.2                     | 60.5                     | 58.1                     | 57.8                     | 59.2                     | 63.3                     | 64.0                     | 61.0                     |  |  |
| Top Speed [km/h]       | 61.6                     | 61.6                     | 60.1                     | 59.7                     | 60.9                     | 64.7                     | 65.1                     | 62.6                     |  |  |
| Avg. Dist. to Rail [m] | 11.2                     | 8.4                      | 7.4                      | 7.0                      | 6.4                      | 5.3                      | 8.9                      | 9.9                      |  |  |
| Avg. Stride Freq. [Hz] | 2.2                      | 2.2                      | 2.2                      | 2.2                      | 2.2                      | 2.3                      | 2.3                      | 2.3                      |  |  |
| Avg. Stride Length [m] | 7.8                      | 7.5                      | 7.3                      | 7.3                      | 7.4                      | 7.7                      | 7.7                      | 7.5                      |  |  |