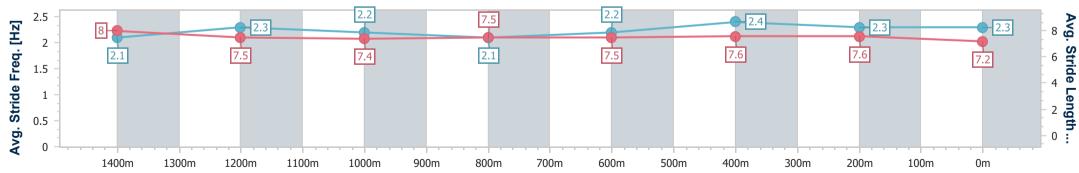

| Section                | Overall                  | 1400m                    | 1200m                    | 1000m                    | 800m                     | 600m                     | 400m                     | 200m                     |  |  |  |
|------------------------|--------------------------|--------------------------|--------------------------|--------------------------|--------------------------|--------------------------|--------------------------|--------------------------|--|--|--|
| Section Times          | 1:38.52 [5]<br>(0:13.13) | 1:25.39 [4]<br>(0:12.04) | 1:13.35 [5]<br>(0:12.43) | 1:00.92 [4]<br>(0:12.67) | 0:48.25 [4]<br>(0:12.66) | 0:35.59 [3]<br>(0:11.79) | 0:23.80 [4]<br>(0:11.43) | 0:12.37 [5]<br>(0:12.37) |  |  |  |
| Average Speed [km/h]   | 54.8                     | 60.8                     | 58.5                     | 57.7                     | 59.2                     | 63.0                     | 63.1                     | 58.2                     |  |  |  |
| Top Speed [km/h]       | 61.9                     | 62.0                     | 60.1                     | 58.5                     | 61.7                     | 64.7                     | 64.2                     | 62.5                     |  |  |  |
| Avg. Dist. to Rail [m] | 8.4                      | 7.6                      | 7.3                      | 7.2                      | 6.5                      | 5.4                      | 6.7                      | 5.9                      |  |  |  |
| Avg. Stride Freq. [Hz] | 2.4                      | 2.4                      | 2.3                      | 2.3                      | 2.3                      | 2.4                      | 2.5                      | 2.4                      |  |  |  |
| Avg. Stride Length [m] | 7.2                      | 7.0                      | 6.9                      | 7.0                      | 7.1                      | 7.3                      | 7.1                      | 6.9                      |  |  |  |