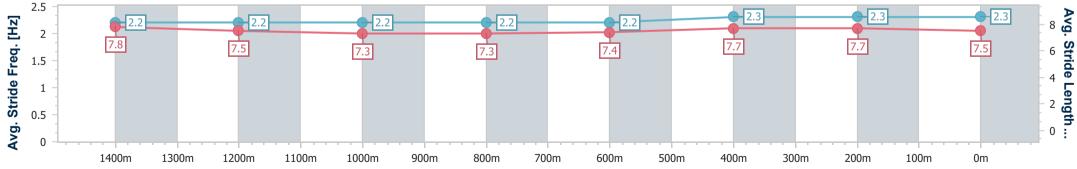

| Section                | Overall                  | 1400m                    | 1200m                    | 1000m                    | 800m                     | 600m                     | 400m                     | 200m                     |  |  |
|------------------------|--------------------------|--------------------------|--------------------------|--------------------------|--------------------------|--------------------------|--------------------------|--------------------------|--|--|
| Section Times          | 1:38.01 [1]<br>(0:13.29) | 1:24.72 [6]<br>(0:12.11) | 1:12.61 [6]<br>(0:12.50) | 1:00.11 [6]<br>(0:12.68) | 0:47.43 [6]<br>(0:12.62) | 0:34.81 [6]<br>(0:11.74) | 0:23.07 [6]<br>(0:11.25) | 0:11.82 [6]<br>(0:11.82) |  |  |
| Average Speed [km/h]   | 54.2                     | 60.5                     | 58.1                     | 57.8                     | 59.2                     | 63.3                     | 64.0                     | 61.0                     |  |  |
| Top Speed [km/h]       | 61.6                     | 61.6                     | 60.1                     | 59.7                     | 60.9                     | 64.7                     | 65.1                     | 62.6                     |  |  |
| Avg. Dist. to Rail [m] | 11.2                     | 8.4                      | 7.4                      | 7.0                      | 6.4                      | 5.3                      | 8.9                      | 9.9                      |  |  |
| Avg. Stride Freq. [Hz] | 2.2                      | 2.2                      | 2.2                      | 2.2                      | 2.2                      | 2.3                      | 2.3                      | 2.3                      |  |  |
| Avg. Stride Length [m] | 7.8                      | 7.5                      | 7.3                      | 7.3                      | 7.4                      | 7.7                      | 7.7                      | 7.5                      |  |  |