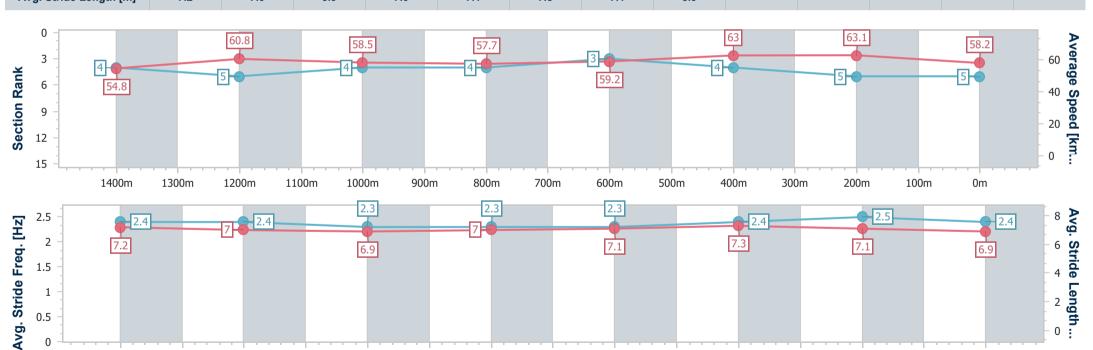

| Section                | Overall                  | 1400m                    | 1200m                    | 1000m                    | 800m                     | 600m                     | 400m                     | 200m                     |  |  |  |
|------------------------|--------------------------|--------------------------|--------------------------|--------------------------|--------------------------|--------------------------|--------------------------|--------------------------|--|--|--|
| Section Times          | 1:38.54 [6]<br>(0:12.74) | 1:25.80 [1]<br>(0:11.96) | 1:13.84 [1]<br>(0:12.44) | 1:01.40 [1]<br>(0:12.66) | 0:48.74 [1]<br>(0:12.83) | 0:35.91 [1]<br>(0:11.80) | 0:24.11 [1]<br>(0:11.48) | 0:12.63 [2]<br>(0:12.63) |  |  |  |
| Average Speed [km/h]   | 56.5                     | 61.3                     | 58.4                     | 57.9                     | 58.2                     | 63.0                     | 62.8                     | 57.0                     |  |  |  |
| Top Speed [km/h]       | 62.5                     | 62.5                     | 59.6                     | 59.3                     | 60.6                     | 64.1                     | 64.5                     | 59.8                     |  |  |  |
| Avg. Dist. to Rail [m] | 11.1                     | 7.9                      | 7.3                      | 7.2                      | 6.4                      | 5.4                      | 6.7                      | 6.4                      |  |  |  |
| Avg. Stride Freq. [Hz] | 2.3                      | 2.3                      | 2.3                      | 2.2                      | 2.3                      | 2.4                      | 2.4                      | 2.2                      |  |  |  |
| Avg. Stride Length [m] | 7.7                      | 7.3                      | 7.1                      | 7.2                      | 7.1                      | 7.4                      | 7.3                      | 7.1                      |  |  |  |