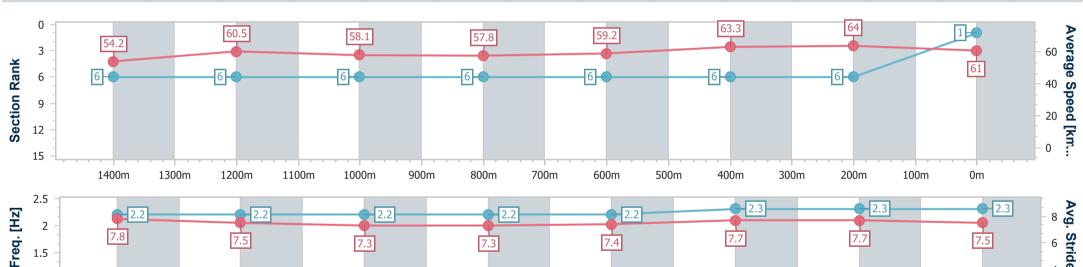

| Section                | Overall                  | 1400m                    | 1200m                    | 1000m                    | 800m                     | 600m                     | 400m                     | 200m                     |  |  |
|------------------------|--------------------------|--------------------------|--------------------------|--------------------------|--------------------------|--------------------------|--------------------------|--------------------------|--|--|
| Section Times          | 1:38.01 [1]<br>(0:13.29) | 1:24.72 [6]<br>(0:12.11) | 1:12.61 [6]<br>(0:12.50) | 1:00.11 [6]<br>(0:12.68) | 0:47.43 [6]<br>(0:12.62) | 0:34.81 [6]<br>(0:11.74) | 0:23.07 [6]<br>(0:11.25) | 0:11.82 [6]<br>(0:11.82) |  |  |
| Average Speed [km/h]   | 54.2                     | 60.5                     | 58.1                     | 57.8                     | 59.2                     | 63.3                     | 64.0                     | 61.0                     |  |  |
| Top Speed [km/h]       | 61.6                     | 61.6                     | 60.1                     | 59.7                     | 60.9                     | 64.7                     | 65.1                     | 62.6                     |  |  |
| Avg. Dist. to Rail [m] | 11.2                     | 8.4                      | 7.4                      | 7.0                      | 6.4                      | 5.3                      | 8.9                      | 9.9                      |  |  |
| Avg. Stride Freq. [Hz] | 2.2                      | 2.2                      | 2.2                      | 2.2                      | 2.2                      | 2.3                      | 2.3                      | 2.3                      |  |  |
| Avg. Stride Length [m] | 7.8                      | 7.5                      | 7.3                      | 7.3                      | 7.4                      | 7.7                      | 7.7                      | 7.5                      |  |  |