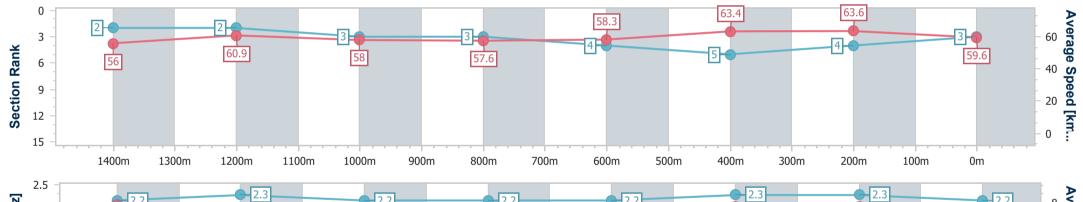

| Section                | Overall                  | 1400m                    | 1200m                    | 1000m                    | 800m                     | 600m                     | 400m                     | 200m                     |  |  |  |
|------------------------|--------------------------|--------------------------|--------------------------|--------------------------|--------------------------|--------------------------|--------------------------|--------------------------|--|--|--|
| Section Times          | 1:38.19 [3]<br>(0:12.90) | 1:25.29 [2]<br>(0:12.00) | 1:13.29 [2]<br>(0:12.53) | 1:00.76 [3]<br>(0:12.74) | 0:48.02 [3]<br>(0:12.85) | 0:35.17 [4]<br>(0:11.77) | 0:23.40 [5]<br>(0:11.31) | 0:12.09 [4]<br>(0:12.09) |  |  |  |
| Average Speed [km/h]   | 56.0                     | 60.9                     | 58.0                     | 57.6                     | 58.3                     | 63.4                     | 63.6                     | 59.6                     |  |  |  |
| Top Speed [km/h]       | 63.3                     | 63.1                     | 59.7                     | 59.6                     | 61.3                     | 64.2                     | 64.3                     | 62.3                     |  |  |  |
| Avg. Dist. to Rail [m] | 10.9                     | 7.7                      | 7.1                      | 7.6                      | 7.0                      | 5.9                      | 7.7                      | 8.2                      |  |  |  |
| Avg. Stride Freq. [Hz] | 2.2                      | 2.3                      | 2.2                      | 2.2                      | 2.2                      | 2.3                      | 2.3                      | 2.2                      |  |  |  |
| Avg. Stride Length [m] | 7.9                      | 7.5                      | 7.3                      | 7.4                      | 7.4                      | 7.7                      | 7.7                      | 7.4                      |  |  |  |