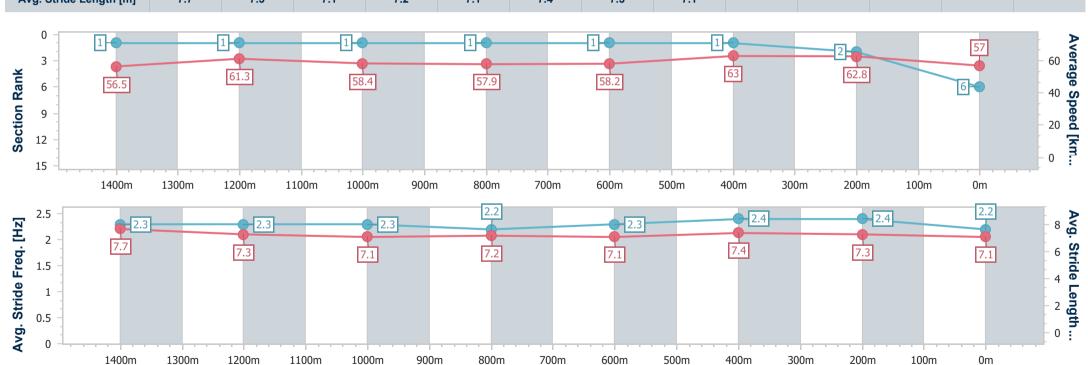

| Section                | Overall                  | 1400m                    | 1200m                    | 1000m                    | 800m                     | 600m                     | 400m                     | 200m                     |  |  |  |
|------------------------|--------------------------|--------------------------|--------------------------|--------------------------|--------------------------|--------------------------|--------------------------|--------------------------|--|--|--|
| Section Times          | 1:38.54 [6]<br>(0:12.74) | 1:25.80 [1]<br>(0:11.96) | 1:13.84 [1]<br>(0:12.44) | 1:01.40 [1]<br>(0:12.66) | 0:48.74 [1]<br>(0:12.83) | 0:35.91 [1]<br>(0:11.80) | 0:24.11 [1]<br>(0:11.48) | 0:12.63 [2]<br>(0:12.63) |  |  |  |
| Average Speed [km/h]   | 56.5                     | 61.3                     | 58.4                     | 57.9                     | 58.2                     | 63.0                     | 62.8                     | 57.0                     |  |  |  |
| Top Speed [km/h]       | 62.5                     | 62.5                     | 59.6                     | 59.3                     | 60.6                     | 64.1                     | 64.5                     | 59.8                     |  |  |  |
| Avg. Dist. to Rail [m] | 11.1                     | 7.9                      | 7.3                      | 7.2                      | 6.4                      | 5.4                      | 6.7                      | 6.4                      |  |  |  |
| Avg. Stride Freq. [Hz] | 2.3                      | 2.3                      | 2.3                      | 2.2                      | 2.3                      | 2.4                      | 2.4                      | 2.2                      |  |  |  |
| Avg. Stride Length [m] | 7.7                      | 7.3                      | 7.1                      | 7.2                      | 7.1                      | 7.4                      | 7.3                      | 7.1                      |  |  |  |