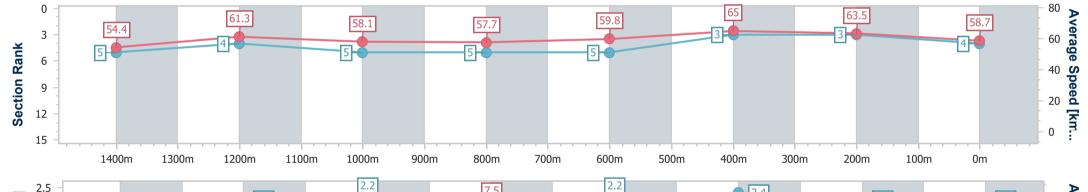

| Section                | Overall                  | 1400m                    | 1200m                    | 1000m                    | 800m                     | 600m                     | 400m                     | 200m                     |  |  |  |
|------------------------|--------------------------|--------------------------|--------------------------|--------------------------|--------------------------|--------------------------|--------------------------|--------------------------|--|--|--|
| Section Times          | 1:38.34 [4]<br>(0:13.23) | 1:25.11 [5]<br>(0:11.98) | 1:13.13 [4]<br>(0:12.54) | 1:00.59 [5]<br>(0:12.75) | 0:47.84 [5]<br>(0:12.58) | 0:35.26 [5]<br>(0:11.63) | 0:23.63 [3]<br>(0:11.35) | 0:12.28 [3]<br>(0:12.28) |  |  |  |
| Average Speed [km/h]   | 54.4                     | 61.3                     | 58.1                     | 57.7                     | 59.8                     | 65.0                     | 63.5                     | 58.7                     |  |  |  |
| Top Speed [km/h]       | 63.8                     | 62.0                     | 61.0                     | 58.5                     | 63.2                     | 66.8                     | 66.1                     | 62.0                     |  |  |  |
| Avg. Dist. to Rail [m] | 9.5                      | 9.7                      | 9.3                      | 8.5                      | 7.7                      | 8.4                      | 12.4                     | 12.8                     |  |  |  |
| Avg. Stride Freq. [Hz] | 2.1                      | 2.3                      | 2.2                      | 2.1                      | 2.2                      | 2.4                      | 2.3                      | 2.3                      |  |  |  |
| Avg. Stride Length [m] | 8.0                      | 7.5                      | 7.4                      | 7.5                      | 7.5                      | 7.6                      | 7.6                      | 7.2                      |  |  |  |