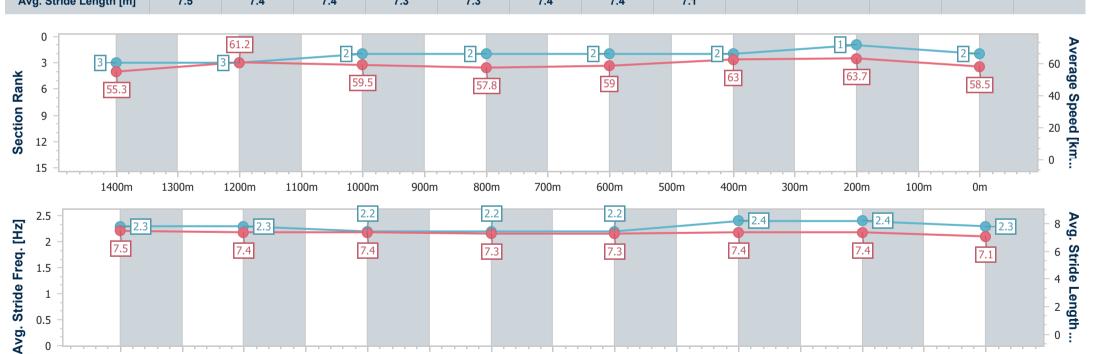

| Section                | Overall                  | 1400m                    | 1200m                    | 1000m                    | 800m                     | 600m                     | 400m                     | 200m                     |  |  |  |
|------------------------|--------------------------|--------------------------|--------------------------|--------------------------|--------------------------|--------------------------|--------------------------|--------------------------|--|--|--|
| Section Times          | 1:38.08 [2]<br>(0:13.06) | 1:25.02 [3]<br>(0:12.00) | 1:13.02 [3]<br>(0:12.24) | 1:00.78 [2]<br>(0:12.67) | 0:48.11 [2]<br>(0:12.67) | 0:35.44 [2]<br>(0:11.83) | 0:23.61 [2]<br>(0:11.30) | 0:12.31 [1]<br>(0:12.31) |  |  |  |
| Average Speed [km/h]   | 55.3                     | 61.2                     | 59.5                     | 57.8                     | 59.0                     | 63.0                     | 63.7                     | 58.5                     |  |  |  |
| Top Speed [km/h]       | 61.6                     | 63.2                     | 60.2                     | 59.5                     | 61.4                     | 64.3                     | 65.5                     | 61.6                     |  |  |  |
| Avg. Dist. to Rail [m] | 10.3                     | 9.3                      | 8.7                      | 7.9                      | 6.5                      | 5.6                      | 7.1                      | 7.0                      |  |  |  |
| Avg. Stride Freq. [Hz] | 2.3                      | 2.3                      | 2.2                      | 2.2                      | 2.2                      | 2.4                      | 2.4                      | 2.3                      |  |  |  |
| Avg. Stride Length [m] | 7.5                      | 7.4                      | 7.4                      | 7.3                      | 7.3                      | 7.4                      | 7.4                      | 7.1                      |  |  |  |