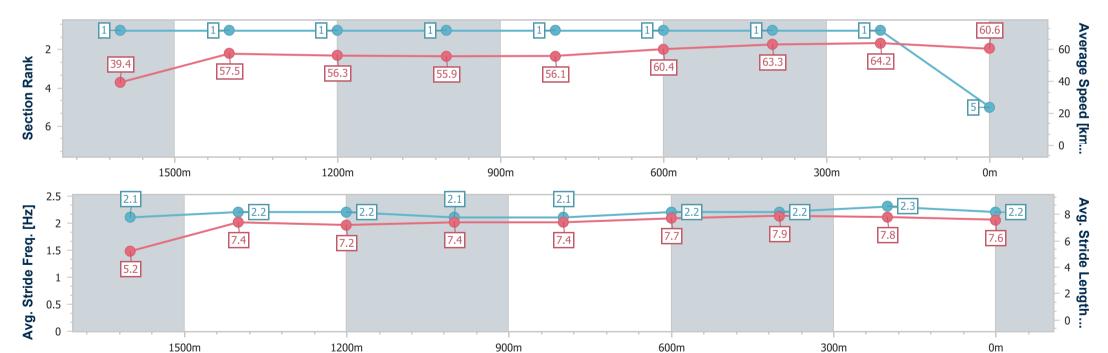

Race 3: ABC MAKING EVERYTHING EASY AS Class 2 Handicap - 1700m

Page 7/9

data processed by

03 December 2022 - 13:29 Track Rating: Soft 5, Weather: Overcast, Rail Position: +2m 950-350m C/way

| Section                | Overall                  | 1600m                    | 1400m                    | 1200m                    | 1000m                    | 800m                     | 600m                     | 400m                     | 200m                     |  |  |
|------------------------|--------------------------|--------------------------|--------------------------|--------------------------|--------------------------|--------------------------|--------------------------|--------------------------|--------------------------|--|--|
| Section Times          | 1:46.39 [5]<br>(0:09.16) | 1:37.23 [1]<br>(0:12.47) | 1:24.76 [1]<br>(0:12.75) | 1:12.01 [1]<br>(0:12.87) | 0:59.14 [1]<br>(0:12.78) | 0:46.36 [1]<br>(0:11.91) | 0:34.45 [1]<br>(0:11.35) | 0:23.10 [1]<br>(0:11.22) | 0:11.88 [1]<br>(0:11.88) |  |  |
| Average Speed [km/h]   | 39.4                     | 57.5                     | 56.3                     | 55.9                     | 56.1                     | 60.4                     | 63.3                     | 64.2                     | 60.6                     |  |  |
| Top Speed [km/h]       | 60.4                     | 60.4                     | 58.0                     | 56.6                     | 57.4                     | 62.0                     | 64.1                     | 65.2                     | 63.5                     |  |  |
| Avg. Dist. to Rail [m] | 7.1                      | 1.5                      | 1.2                      | 1.3                      | 0.7                      | 0.4                      | 0.2                      | 2.9                      | 5.0                      |  |  |
| Avg. Stride Freq. [Hz] | 2.1                      | 2.2                      | 2.2                      | 2.1                      | 2.1                      | 2.2                      | 2.2                      | 2.3                      | 2.2                      |  |  |
| Avg. Stride Length [m] | 5.2                      | 7.4                      | 7.2                      | 7.4                      | 7.4                      | 7.7                      | 7.9                      | 7.8                      | 7.6                      |  |  |