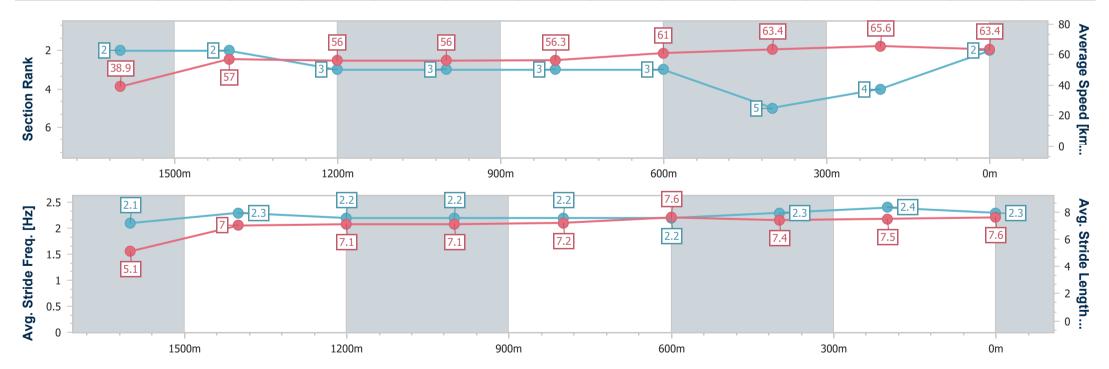

Race 3: ABC MAKING EVERYTHING EASY AS Class 2 Handicap - 1700m

03 December 2022 - 13:29 Track Rating: Soft 5, Weather: Overcast, Rail Position: +2m 950-350m C/way

| Section                | Overall                  | 1600m                    | 1400m                    | 1200m                    | 1000m                    | 800m                     | 600m                     | 400m                     | 200m                     |  |  |
|------------------------|--------------------------|--------------------------|--------------------------|--------------------------|--------------------------|--------------------------|--------------------------|--------------------------|--------------------------|--|--|
| Section Times          | 1:45.95 [2]<br>(0:09.27) | 1:36.68 [2]<br>(0:12.52) | 1:24.16 [2]<br>(0:12.83) | 1:11.33 [3]<br>(0:12.84) | 0:58.49 [3]<br>(0:12.76) | 0:45.73 [3]<br>(0:11.91) | 0:33.82 [3]<br>(0:11.50) | 0:22.32 [5]<br>(0:10.96) | 0:11.36 [4]<br>(0:11.36) |  |  |
| Average Speed [km/h]   | 38.9                     | 57.0                     | 56.0                     | 56.0                     | 56.3                     | 61.0                     | 63.4                     | 65.6                     | 63.4                     |  |  |
| Top Speed [km/h]       | 58.4                     | 59.4                     | 57.1                     | 56.7                     | 57.6                     | 63.0                     | 65.3                     | 67.3                     | 65.6                     |  |  |
| Avg. Dist. to Rail [m] | 4.4                      | 1.3                      | 1.2                      | 1.2                      | 0.8                      | 2.2                      | 2.1                      | 0.8                      | 1.0                      |  |  |
| Avg. Stride Freq. [Hz] | 2.1                      | 2.3                      | 2.2                      | 2.2                      | 2.2                      | 2.2                      | 2.3                      | 2.4                      | 2.3                      |  |  |
| Avg. Stride Length [m] | 5.1                      | 7.0                      | 7.1                      | 7.1                      | 7.2                      | 7.6                      | 7.4                      | 7.5                      | 7.6                      |  |  |

Report Created: Sat 3 December 2022 13:51 GMT+10

[] Ranking at each section and finish

-:--- No data available at this section

NA No data available

Page 4/9

| Horse/Jockey Name              | Jetfoil           |
|--------------------------------|-------------------|
| Final Rank                     | 3                 |
| Fastest Section Time (Section) | 0:09.36 (Overall) |
| Top Speed [km/h] (Section)     | 66.0 (400m)       |
| Race State                     | Finished          |