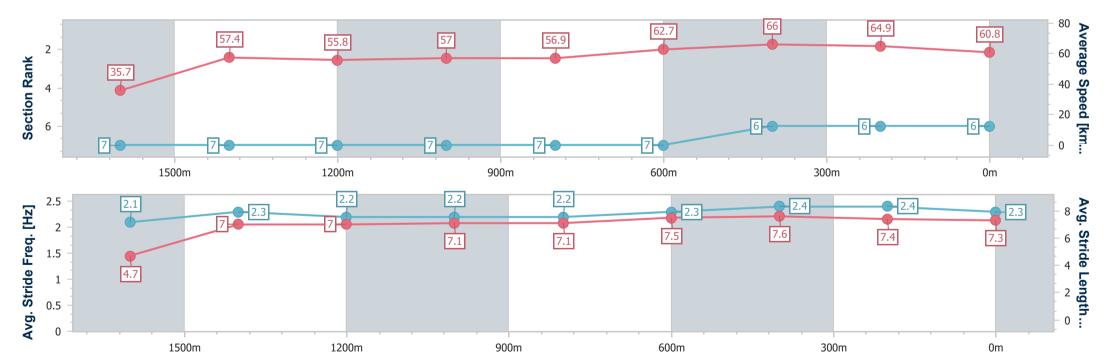

| Section                | Overall                  | 1600m                    | 1400m                    | 1200m                    | 1000m                    | 800m                     | 600m                     | 400m                     | 200m                     |  |  |
|------------------------|--------------------------|--------------------------|--------------------------|--------------------------|--------------------------|--------------------------|--------------------------|--------------------------|--------------------------|--|--|
| Section Times          | 1:46.68 [6]<br>(0:10.07) | 1:36.61 [7]<br>(0:12.48) | 1:24.13 [7]<br>(0:12.88) | 1:11.25 [7]<br>(0:12.63) | 0:58.62 [7]<br>(0:12.68) | 0:45.94 [7]<br>(0:11.63) | 0:34.31 [7]<br>(0:11.28) | 0:23.03 [6]<br>(0:11.19) | 0:11.84 [6]<br>(0:11.84) |  |  |
| Average Speed [km/h]   | 35.7                     | 57.4                     | 55.8                     | 57.0                     | 56.9                     | 62.7                     | 66.0                     | 64.9                     | 60.8                     |  |  |
| Top Speed [km/h]       | 54.6                     | 58.4                     | 58.4                     | 59.3                     | 59.3                     | 64.3                     | 67.7                     | 66.7                     | 64.0                     |  |  |
| Avg. Dist. to Rail [m] | 3.6                      | 0.9                      | 0.5                      | 0.2                      | 0.9                      | 3.2                      | 5.6                      | 10.7                     | 13.9                     |  |  |
| Avg. Stride Freq. [Hz] | 2.1                      | 2.3                      | 2.2                      | 2.2                      | 2.2                      | 2.3                      | 2.4                      | 2.4                      | 2.3                      |  |  |
| Avg. Stride Length [m] | 4.7                      | 7.0                      | 7.0                      | 7.1                      | 7.1                      | 7.5                      | 7.6                      | 7.4                      | 7.3                      |  |  |