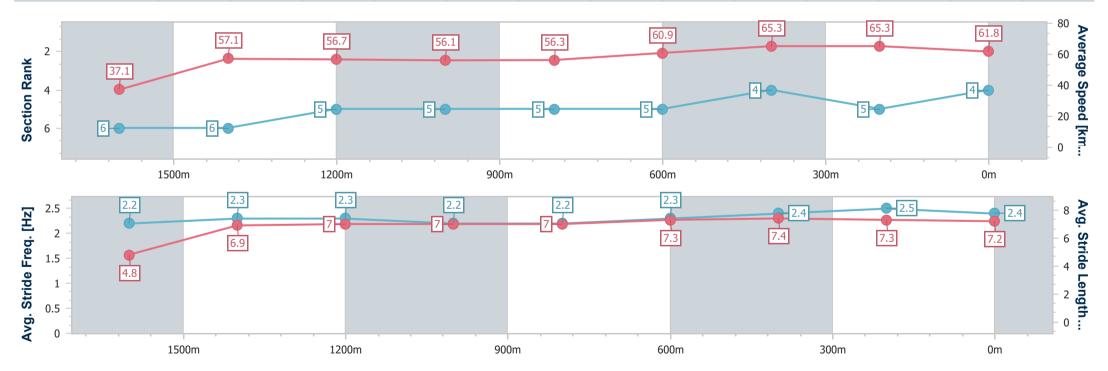

Race 3: ABC MAKING EVERYTHING EASY AS Class 2 Handicap - 1700m

03 December 2022 - 13:29 Track Rating: Soft 5, Weather: Overcast, Rail Position: +2m 950-350m C/way

| Section                | Overall                  | 1600m                    | 1400m                    | 1200m                    | 1000m                    | 800m                     | 600m                     | 400m                     | 200m                     |  |  |
|------------------------|--------------------------|--------------------------|--------------------------|--------------------------|--------------------------|--------------------------|--------------------------|--------------------------|--------------------------|--|--|
| Section Times          | 1:46.20 [4]<br>(0:09.66) | 1:36.54 [6]<br>(0:12.54) | 1:24.00 [6]<br>(0:12.69) | 1:11.31 [5]<br>(0:12.82) | 0:58.49 [5]<br>(0:12.74) | 0:45.75 [5]<br>(0:11.88) | 0:33.87 [5]<br>(0:11.16) | 0:22.71 [4]<br>(0:11.05) | 0:11.66 [5]<br>(0:11.66) |  |  |
| Average Speed [km/h]   | 37.1                     | 57.1                     | 56.7                     | 56.1                     | 56.3                     | 60.9                     | 65.3                     | 65.3                     | 61.8                     |  |  |
| Top Speed [km/h]       | 58.1                     | 58.6                     | 57.9                     | 57.3                     | 58.2                     | 63.8                     | 67.0                     | 66.2                     | 64.8                     |  |  |
| Avg. Dist. to Rail [m] | 4.4                      | 0.9                      | 1.2                      | 1.3                      | 0.8                      | 0.9                      | 2.2                      | 5.2                      | 6.8                      |  |  |
| Avg. Stride Freq. [Hz] | 2.2                      | 2.3                      | 2.3                      | 2.2                      | 2.2                      | 2.3                      | 2.4                      | 2.5                      | 2.4                      |  |  |
| Avg. Stride Length [m] | 4.8                      | 6.9                      | 7.0                      | 7.0                      | 7.0                      | 7.3                      | 7.4                      | 7.3                      | 7.2                      |  |  |

Report Created: Sat 3 December 2022 13:51 GMT+10

[] Ranking at each section and finish

-:--- No data available at this section

**NA** No data available

Page 6/9

| Horse/Jockey Name              | Ben Hur           |
|--------------------------------|-------------------|
| Final Rank                     | 5                 |
| Fastest Section Time (Section) | 0:09.16 (Overall) |
| Top Speed [km/h] (Section)     | 65.2 (400m)       |
| Race State                     | Finished          |