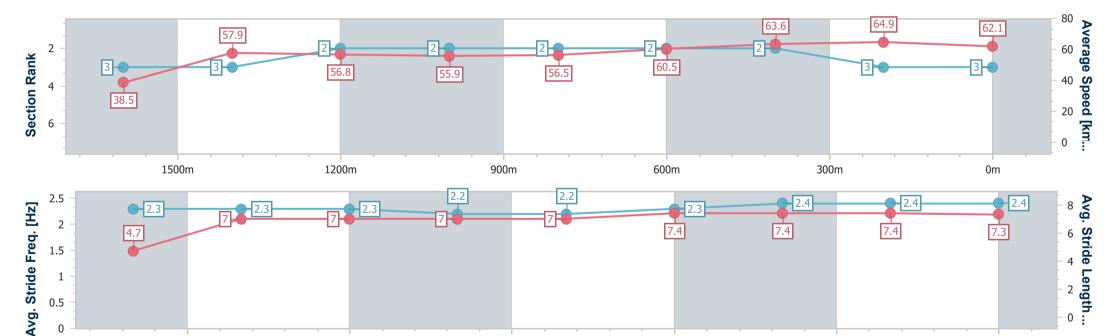

300m

| Section                | Overall                  | 1600m                    | 1400m                    | 1200m                    | 1000m                    | 800m                     | 600m                     | 400m                     | 200m                     |  |  |
|------------------------|--------------------------|--------------------------|--------------------------|--------------------------|--------------------------|--------------------------|--------------------------|--------------------------|--------------------------|--|--|
| Section Times          | 1:46.08 [3]<br>(0:09.36) | 1:36.72 [3]<br>(0:12.44) | 1:24.28 [3]<br>(0:12.67) | 1:11.61 [2]<br>(0:12.88) | 0:58.73 [2]<br>(0:12.73) | 0:46.00 [2]<br>(0:11.93) | 0:34.07 [2]<br>(0:11.35) | 0:22.72 [2]<br>(0:11.12) | 0:11.60 [3]<br>(0:11.60) |  |  |
| Average Speed [km/h]   | 38.5                     | 57.9                     | 56.8                     | 55.9                     | 56.5                     | 60.5                     | 63.6                     | 64.9                     | 62.1                     |  |  |
| Top Speed [km/h]       | 60.4                     | 60.4                     | 58.0                     | 56.6                     | 58.0                     | 61.8                     | 65.3                     | 66.0                     | 64.0                     |  |  |
| Avg. Dist. to Rail [m] | 7.4                      | 0.5                      | 0.2                      | 0.3                      | 0.6                      | 0.5                      | 0.6                      | 3.8                      | 5.9                      |  |  |
| Avg. Stride Freq. [Hz] | 2.3                      | 2.3                      | 2.3                      | 2.2                      | 2.2                      | 2.3                      | 2.4                      | 2.4                      | 2.4                      |  |  |
| Avg. Stride Length [m] | 4.7                      | 7.0                      | 7.0                      | 7.0                      | 7.0                      | 7.4                      | 7.4                      | 7.4                      | 7.3                      |  |  |

600m

900m

Report Created: Sat 3 December 2022 13:51 GMT+10

1500m

Ranking at each section and finish 11

No data available at this section -0----

No data available NA

0m