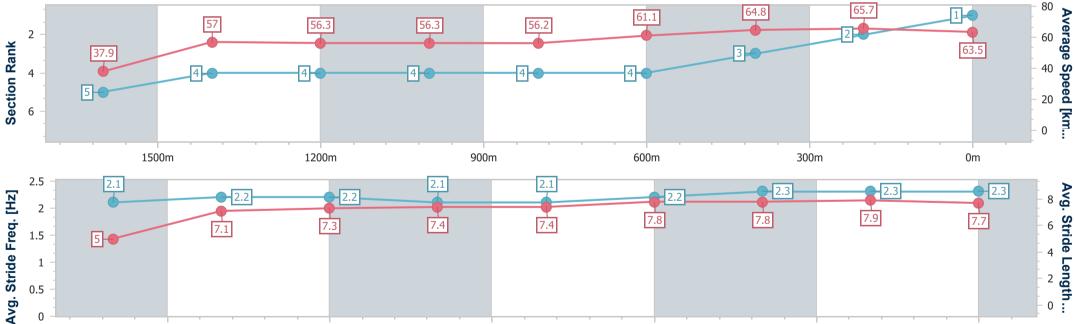

| Section                | Overall                  | 1600m                    | 1400m                    | 1200m                    | 1000m                    | 800m                     | 600m                     | 400m                     | 200m                     |  |  |
|------------------------|--------------------------|--------------------------|--------------------------|--------------------------|--------------------------|--------------------------|--------------------------|--------------------------|--------------------------|--|--|
| Section Times          | 1:45.83 [1]<br>(0:09.51) | 1:36.32 [5]<br>(0:12.48) | 1:23.84 [4]<br>(0:12.77) | 1:11.07 [4]<br>(0:12.77) | 0:58.30 [4]<br>(0:12.81) | 0:45.49 [4]<br>(0:11.86) | 0:33.63 [4]<br>(0:11.30) | 0:22.33 [3]<br>(0:10.99) | 0:11.34 [2]<br>(0:11.34) |  |  |
| Average Speed [km/h]   | 37.9                     | 57.0                     | 56.3                     | 56.3                     | 56.2                     | 61.1                     | 64.8                     | 65.7                     | 63.5                     |  |  |
| Top Speed [km/h]       | 56.8                     | 57.6                     | 57.2                     | 57.5                     | 58.6                     | 62.8                     | 66.1                     | 66.7                     | 65.5                     |  |  |
| Avg. Dist. to Rail [m] | 2.9                      | 1.9                      | 1.4                      | 1.2                      | 0.8                      | 1.7                      | 2.8                      | 7.0                      | 8.9                      |  |  |
| Avg. Stride Freq. [Hz] | 2.1                      | 2.2                      | 2.2                      | 2.1                      | 2.1                      | 2.2                      | 2.3                      | 2.3                      | 2.3                      |  |  |
| Avg. Stride Length [m] | 5.0                      | 7.1                      | 7.3                      | 7.4                      | 7.4                      | 7.8                      | 7.8                      | 7.9                      | 7.7                      |  |  |

1 0.5 0 1500m 1200m 900m 600m 300m 0m

Report Created: Sat 3 December 2022 13:51 GMT+10

Ranking at each section and finish 11

No data available at this section -0----

No data available NA

Page 3/9

| Horse/Jockey Name              | Patmos Island     |
|--------------------------------|-------------------|
| Final Rank                     | 2                 |
| Fastest Section Time (Section) | 0:09.27 (Overall) |
| Top Speed [km/h] (Section)     | 67.3 (400m)       |
| Race State                     | Finished          |