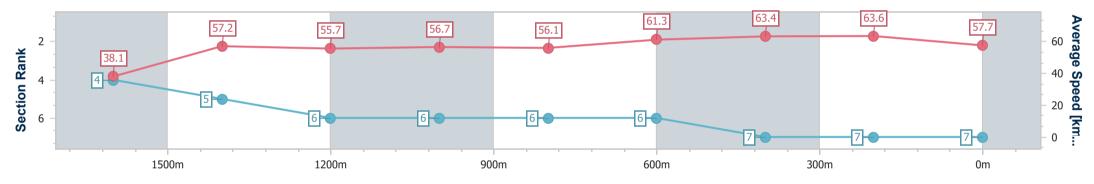

Race 3: ABC MAKING EVERYTHING EASY AS Class 2 Handicap - 1700m

03 December 2022 - 13:29 Track Rating: Soft 5, Weather: Overcast, Rail Position: +2m 950-350m C/way

| Section                | Overall                  | 1600m                    | 1400m                    | 1200m                    | 1000m                    | 800m                     | 600m                     | 400m                     | 200m                     |  |  |
|------------------------|--------------------------|--------------------------|--------------------------|--------------------------|--------------------------|--------------------------|--------------------------|--------------------------|--------------------------|--|--|
| Section Times          | 1:47.56 [7]<br>(0:09.46) | 1:38.10 [4]<br>(0:12.60) | 1:25.50 [5]<br>(0:12.94) | 1:12.56 [6]<br>(0:12.71) | 0:59.85 [6]<br>(0:12.83) | 0:47.02 [6]<br>(0:11.76) | 0:35.26 [6]<br>(0:11.44) | 0:23.82 [7]<br>(0:11.34) | 0:12.48 [7]<br>(0:12.48) |  |  |
| Average Speed [km/h]   | 38.1                     | 57.2                     | 55.7                     | 56.7                     | 56.1                     | 61.3                     | 63.4                     | 63.6                     | 57.7                     |  |  |
| Top Speed [km/h]       | 58.6                     | 59.1                     | 59.0                     | 58.9                     | 57.6                     | 63.2                     | 64.7                     | 65.1                     | 62.5                     |  |  |
| Avg. Dist. to Rail [m] | 5.8                      | 0.6                      | 0.5                      | 0.4                      | 0.5                      | 0.3                      | 1.4                      | 2.5                      | 3.6                      |  |  |
| Avg. Stride Freq. [Hz] | 2.1                      | 2.1                      | 2.1                      | 2.1                      | 2.1                      | 2.2                      | 2.2                      | 2.2                      | 2.1                      |  |  |
| Avg. Stride Length [m] | 4.9                      | 7.5                      | 7.4                      | 7.5                      | 7.6                      | 7.9                      | 8.0                      | 7.9                      | 7.6                      |  |  |