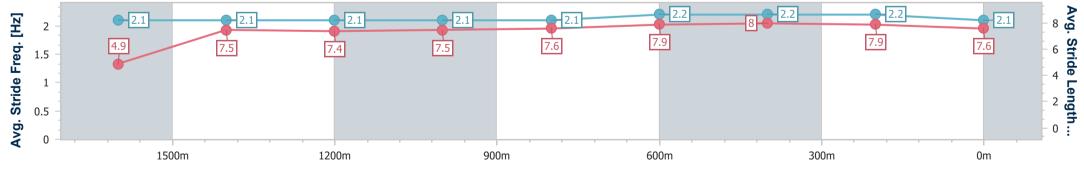

| Section                | Overall                  | 1600m                    | 1400m                    | 1200m                    | 1000m                    | 800m                     | 600m                     | 400m                     | 200m                     |  |  |
|------------------------|--------------------------|--------------------------|--------------------------|--------------------------|--------------------------|--------------------------|--------------------------|--------------------------|--------------------------|--|--|
| Section Times          | 1:45.83 [1]<br>(0:09.51) | 1:36.32 [5]<br>(0:12.48) | 1:23.84 [4]<br>(0:12.77) | 1:11.07 [4]<br>(0:12.77) | 0:58.30 [4]<br>(0:12.81) | 0:45.49 [4]<br>(0:11.86) | 0:33.63 [4]<br>(0:11.30) | 0:22.33 [3]<br>(0:10.99) | 0:11.34 [2]<br>(0:11.34) |  |  |
| Average Speed [km/h]   | 37.9                     | 57.0                     | 56.3                     | 56.3                     | 56.2                     | 61.1                     | 64.8                     | 65.7                     | 63.5                     |  |  |
| Top Speed [km/h]       | 56.8                     | 57.6                     | 57.2                     | 57.5                     | 58.6                     | 62.8                     | 66.1                     | 66.7                     | 65.5                     |  |  |
| Avg. Dist. to Rail [m] | 2.9                      | 1.9                      | 1.4                      | 1.2                      | 0.8                      | 1.7                      | 2.8                      | 7.0                      | 8.9                      |  |  |
| Avg. Stride Freq. [Hz] | 2.1                      | 2.2                      | 2.2                      | 2.1                      | 2.1                      | 2.2                      | 2.3                      | 2.3                      | 2.3                      |  |  |
| Avg. Stride Length [m] | 5.0                      | 7.1                      | 7.3                      | 7.4                      | 7.4                      | 7.8                      | 7.8                      | 7.9                      | 7.7                      |  |  |