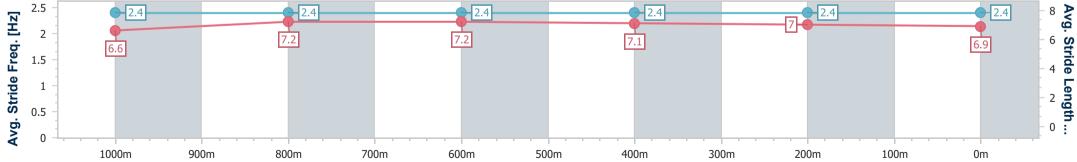

Race 1: RDO EQUIPMENT JOHN DEERE Class 4 Plate - 1200m 03 December 2022 - 17:04

Track Rating: Good 4, Weather: Overcast, Rail Position: +3m Entire Course

| Section                | Overall                  | 1000m                    | 800m                     | 600m                     | 400m                     | 200m                     |  |  |  |  |
|------------------------|--------------------------|--------------------------|--------------------------|--------------------------|--------------------------|--------------------------|--|--|--|--|
| Section Times          | 1:13.95 [4]<br>(0:14.43) | 0:59.52 [6]<br>(0:11.84) | 0:47.68 [5]<br>(0:11.85) | 0:35.83 [4]<br>(0:11.84) | 0:23.99 [4]<br>(0:11.87) | 0:12.12 [4]<br>(0:12.12) |  |  |  |  |
| Average Speed [km/h]   | 50.0                     | 60.6                     | 60.5                     | 60.3                     | 60.7                     | 59.3                     |  |  |  |  |
| Top Speed [km/h]       | 62.7                     | 62.1                     | 61.2                     | 61.5                     | 61.6                     | 61.2                     |  |  |  |  |
| Avg. Dist. to Rail [m] | 0.8                      | 0.4                      | 1.3                      | 1.4                      | 1.3                      | 4.4                      |  |  |  |  |
| Avg. Stride Freq. [Hz] | 2.4                      | 2.4                      | 2.4                      | 2.4                      | 2.4                      | 2.4                      |  |  |  |  |
| Avg. Stride Length [m] | 6.6                      | 7.2                      | 7.2                      | 7.1                      | 7.0                      | 6.9                      |  |  |  |  |