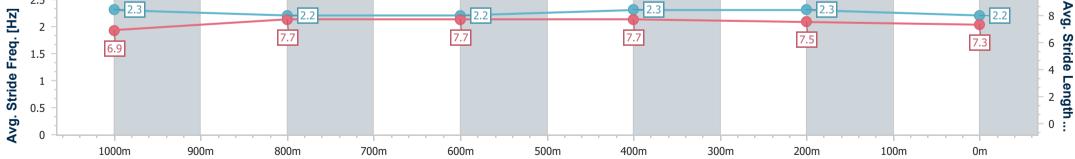

Race 1: RDO EQUIPMENT JOHN DEERE Class 4 Plate - 1200m 03 December 2022 - 17:04

Page 8/10

TRIPLESDATA

data processed by

Track Rating: Good 4, Weather: Overcast, Rail Position: +3m Entire Course

| Section                | Overall                  | 1000m                    | 800m                     | 600m                     | 400m                     | 200m                     |   |  |  |  |
|------------------------|--------------------------|--------------------------|--------------------------|--------------------------|--------------------------|--------------------------|---|--|--|--|
| Section Times          | 1:14.16 [7]<br>(0:14.52) | 0:59.64 [8]<br>(0:12.14) | 0:47.50 [8]<br>(0:11.88) | 0:35.62 [9]<br>(0:11.73) | 0:23.89 [7]<br>(0:11.81) | 0:12.08 [7]<br>(0:12.08) |   |  |  |  |
| Average Speed [km/h]   | 49.6                     | 60.0                     | 61.2                     | 62.1                     | 61.2                     | 59.5                     |   |  |  |  |
| Top Speed [km/h]       | 63.4                     | 61.8                     | 62.2                     | 62.7                     | 62.0                     | 62.0                     |   |  |  |  |
| Avg. Dist. to Rail [m] | 3.9                      | 3.1                      | 2.9                      | 2.0                      | 1.8                      | 4.1                      |   |  |  |  |
| Avg. Stride Freq. [Hz] | 2.3                      | 2.2                      | 2.2                      | 2.3                      | 2.3                      | 2.2                      | · |  |  |  |
| Avg. Stride Length [m] | 6.9                      | 7.7                      | 7.7                      | 7.7                      | 7.5                      | 7.3                      |   |  |  |  |