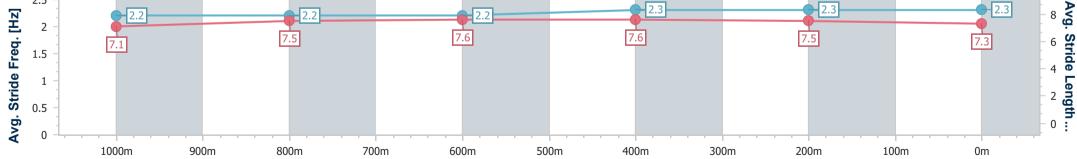

Race 1: RDO EQUIPMENT JOHN DEERE Class 4 Plate - 1200m 03 December 2022 - 17:04

Track Rating: Good 4, Weather: Overcast, Rail Position: +3m Entire Course

| Section                | Overall                  | 1000m                    | 800m                     | 600m                     | 400m                     | 200m                     |  |  |  |  |
|------------------------|--------------------------|--------------------------|--------------------------|--------------------------|--------------------------|--------------------------|--|--|--|--|
| Section Times          | 1:13.52 [2]<br>(0:14.43) | 0:59.09 [7]<br>(0:11.97) | 0:47.12 [7]<br>(0:11.86) | 0:35.26 [7]<br>(0:11.82) | 0:23.44 [5]<br>(0:11.86) | 0:11.58 [6]<br>(0:11.58) |  |  |  |  |
| Average Speed [km/h]   | 50.2                     | 60.7                     | 61.3                     | 61.9                     | 61.5                     | 62.1                     |  |  |  |  |
| Top Speed [km/h]       | 65.2                     | 63.0                     | 62.7                     | 63.0                     | 62.1                     | 62.5                     |  |  |  |  |
| Avg. Dist. to Rail [m] | 3.3                      | 2.1                      | 3.0                      | 3.1                      | 4.4                      | 6.3                      |  |  |  |  |
| Avg. Stride Freq. [Hz] | 2.2                      | 2.2                      | 2.2                      | 2.3                      | 2.3                      | 2.3                      |  |  |  |  |
| Avg. Stride Length [m] | 7.1                      | 7.5                      | 7.6                      | 7.6                      | 7.5                      | 7.3                      |  |  |  |  |