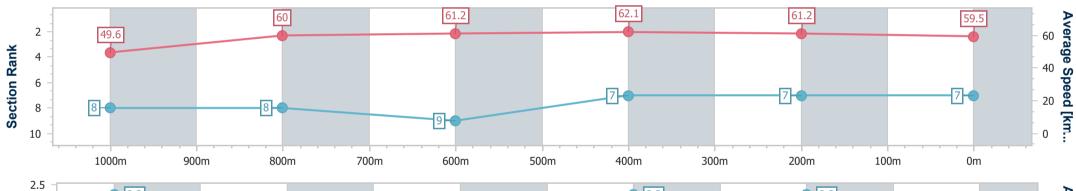

Race 1: RDO EQUIPMENT JOHN DEERE Class 4 Plate - 1200m 03 December 2022 - 17:04

Page 8/10

TRIPLESDATA

data processed by

Track Rating: Good 4, Weather: Overcast, Rail Position: +3m Entire Course

| Section                | Overall                  | 1000m                    | 800m                     | 600m                     | 400m                     | 200m                     |   |  |  |  |
|------------------------|--------------------------|--------------------------|--------------------------|--------------------------|--------------------------|--------------------------|---|--|--|--|
| Section Times          | 1:14.16 [7]<br>(0:14.52) | 0:59.64 [8]<br>(0:12.14) | 0:47.50 [8]<br>(0:11.88) | 0:35.62 [9]<br>(0:11.73) | 0:23.89 [7]<br>(0:11.81) | 0:12.08 [7]<br>(0:12.08) |   |  |  |  |
| Average Speed [km/h]   | 49.6                     | 60.0                     | 61.2                     | 62.1                     | 61.2                     | 59.5                     |   |  |  |  |
| Top Speed [km/h]       | 63.4                     | 61.8                     | 62.2                     | 62.7                     | 62.0                     | 62.0                     |   |  |  |  |
| Avg. Dist. to Rail [m] | 3.9                      | 3.1                      | 2.9                      | 2.0                      | 1.8                      | 4.1                      |   |  |  |  |
| Avg. Stride Freq. [Hz] | 2.3                      | 2.2                      | 2.2                      | 2.3                      | 2.3                      | 2.2                      | · |  |  |  |
| Avg. Stride Length [m] | 6.9                      | 7.7                      | 7.7                      | 7.7                      | 7.5                      | 7.3                      |   |  |  |  |