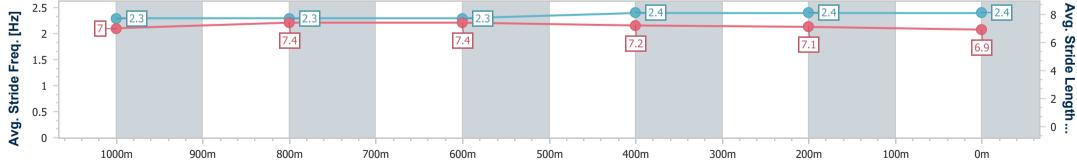

RACING

Report Created: Sat 3 December 2022 20:58 GMT+10

[] Ranking at each section and finish

-:--- No data available at this section

NA No data available

Page 5/10

| Horse/Jockey Name              | Gaius          |
|--------------------------------|----------------|
| Final Rank                     | 5              |
| Fastest Section Time (Section) | 0:11.83 (400m) |
| Top Speed [km/h] (Section)     | 65.1 (Overall) |
| Race State                     | Finished       |

Race 1: RDO EQUIPMENT JOHN DEERE Class 4 Plate - 1200m

03 December 2022 - 17:04 Track Rating: Good 4, Weather: Overcast, Rail Position: +3m Entire Course

| Section                | Overall                  | 1000m                    | 800m                     | 600m                     | 400m                     | 200m                     |  |  |  |  |
|------------------------|--------------------------|--------------------------|--------------------------|--------------------------|--------------------------|--------------------------|--|--|--|--|
| Section Times          | 1:13.99 [5]<br>(0:14.36) | 0:59.63 [5]<br>(0:11.99) | 0:47.64 [6]<br>(0:11.93) | 0:35.71 [6]<br>(0:11.87) | 0:23.84 [6]<br>(0:11.83) | 0:12.01 [5]<br>(0:12.01) |  |  |  |  |
| Average Speed [km/h]   | 50.1                     | 60.4                     | 60.7                     | 61.3                     | 61.3                     | 59.8                     |  |  |  |  |
| Top Speed [km/h]       | 65.1                     | 62.2                     | 61.8                     | 62.1                     | 62.0                     | 61.1                     |  |  |  |  |
| Avg. Dist. to Rail [m] | 1.1                      | 0.7                      | 2.1                      | 2.1                      | 2.1                      | 5.5                      |  |  |  |  |
| Avg. Stride Freq. [Hz] | 2.3                      | 2.3                      | 2.3                      | 2.4                      | 2.4                      | 2.4                      |  |  |  |  |
| Avg. Stride Length [m] | 7.0                      | 7.4                      | 7.4                      | 7.2                      | 7.1                      | 6.9                      |  |  |  |  |