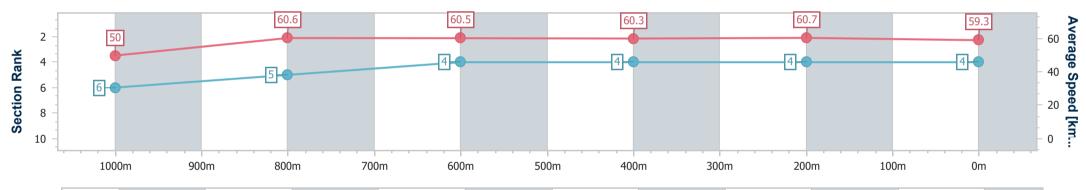

Race 1: RDO EQUIPMENT JOHN DEERE Class 4 Plate - 1200m 03 December 2022 - 17:04

Track Rating: Good 4, Weather: Overcast, Rail Position: +3m Entire Course

| Section                | Overall                  | 1000m                    | 800m                     | 600m                     | 400m                     | 200m                     |  |  |  |  |
|------------------------|--------------------------|--------------------------|--------------------------|--------------------------|--------------------------|--------------------------|--|--|--|--|
| Section Times          | 1:13.95 [4]<br>(0:14.43) | 0:59.52 [6]<br>(0:11.84) | 0:47.68 [5]<br>(0:11.85) | 0:35.83 [4]<br>(0:11.84) | 0:23.99 [4]<br>(0:11.87) | 0:12.12 [4]<br>(0:12.12) |  |  |  |  |
| Average Speed [km/h]   | 50.0                     | 60.6                     | 60.5                     | 60.3                     | 60.7                     | 59.3                     |  |  |  |  |
| Top Speed [km/h]       | 62.7                     | 62.1                     | 61.2                     | 61.5                     | 61.6                     | 61.2                     |  |  |  |  |
| Avg. Dist. to Rail [m] | 0.8                      | 0.4                      | 1.3                      | 1.4                      | 1.3                      | 4.4                      |  |  |  |  |
| Avg. Stride Freq. [Hz] | 2.4                      | 2.4                      | 2.4                      | 2.4                      | 2.4                      | 2.4                      |  |  |  |  |
| Avg. Stride Length [m] | 6.6                      | 7.2                      | 7.2                      | 7.1                      | 7.0                      | 6.9                      |  |  |  |  |