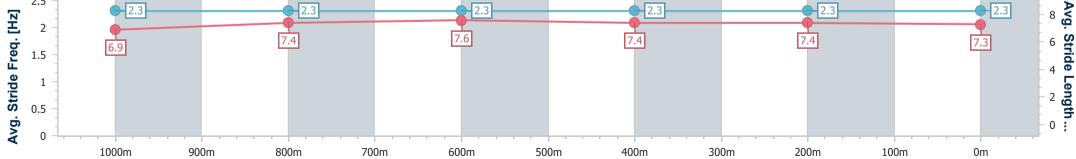

Race 1: RDO EQUIPMENT JOHN DEERE Class 4 Plate - 1200m 03 December 2022 - 17:04

Track Rating: Good 4, Weather: Overcast, Rail Position: +3m Entire Course

| Section                | Overall                  | 1000m                    | 800m                     | 600m                     | 400m                     | 200m                     |  |  |  |  |
|------------------------|--------------------------|--------------------------|--------------------------|--------------------------|--------------------------|--------------------------|--|--|--|--|
| Section Times          | 1:14.23 [8]<br>(0:14.59) | 0:59.64 [9]<br>(0:12.04) | 0:47.60 [9]<br>(0:11.82) | 0:35.78 [8]<br>(0:11.91) | 0:23.87 [9]<br>(0:11.90) | 0:11.97 [8]<br>(0:11.97) |  |  |  |  |
| Average Speed [km/h]   | 49.4                     | 60.5                     | 61.5                     | 61.4                     | 61.1                     | 60.0                     |  |  |  |  |
| Top Speed [km/h]       | 64.0                     | 62.8                     | 62.9                     | 62.6                     | 62.0                     | 62.6                     |  |  |  |  |
| Avg. Dist. to Rail [m] | 4.9                      | 3.3                      | 2.9                      | 2.8                      | 3.8                      | 9.3                      |  |  |  |  |
| Avg. Stride Freq. [Hz] | 2.3                      | 2.3                      | 2.3                      | 2.3                      | 2.3                      | 2.3                      |  |  |  |  |
| Avg. Stride Length [m] | 6.9                      | 7.4                      | 7.6                      | 7.4                      | 7.4                      | 7.3                      |  |  |  |  |