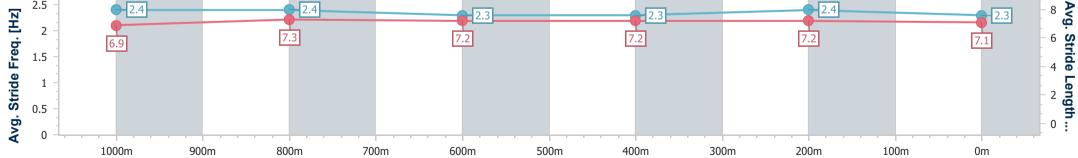

RACING

Report Created: Sat 3 December 2022 20:58 GMT+10

[] Ranking at each section and finish

-:--- No data available at this section

NA No data available

Page 6/10

| Forever Volo    |
|-----------------|
| 6               |
| 0:11.69 (1000m) |
| 63.2 (400m)     |
| Finished        |
|                 |

Race 1: RDO EQUIPMENT JOHN DEERE Class 4 Plate - 1200m

03 December 2022 - 17:04 Track Rating: Good 4, Weather: Overcast, Rail Position: +3m Entire Course

| Section                | Overall                  | 1000m                    | 800m                     | 600m                     | 400m                     | 200m                     |  |  |  |  |
|------------------------|--------------------------|--------------------------|--------------------------|--------------------------|--------------------------|--------------------------|--|--|--|--|
| Section Times          | 1:14.00 [6]<br>(0:14.11) | 0:59.89 [1]<br>(0:11.69) | 0:48.20 [1]<br>(0:12.01) | 0:36.19 [2]<br>(0:12.05) | 0:24.14 [2]<br>(0:11.81) | 0:12.33 [3]<br>(0:12.33) |  |  |  |  |
| Average Speed [km/h]   | 51.0                     | 61.7                     | 60.3                     | 60.8                     | 61.3                     | 58.3                     |  |  |  |  |
| Top Speed [km/h]       | 62.9                     | 62.8                     | 61.2                     | 62.4                     | 63.2                     | 60.8                     |  |  |  |  |
| Avg. Dist. to Rail [m] | 0.9                      | 0.4                      | 2.2                      | 3.0                      | 2.3                      | 3.1                      |  |  |  |  |
| Avg. Stride Freq. [Hz] | 2.4                      | 2.4                      | 2.3                      | 2.3                      | 2.4                      | 2.3                      |  |  |  |  |
| Avg. Stride Length [m] | 6.9                      | 7.3                      | 7.2                      | 7.2                      | 7.2                      | 7.1                      |  |  |  |  |