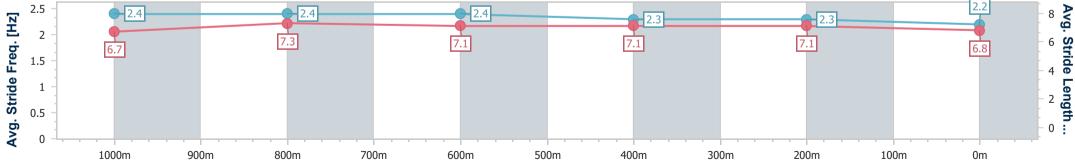

Race 1: RDO EQUIPMENT JOHN DEERE Class 4 Plate - 1200m 03 December 2022 - 17:04

Track Rating: Good 4, Weather: Overcast, Rail Position: +3m Entire Course

| Section                | Overall                  | 1000m                    | 800m                     | 600m                     | 400m                     | 200m                     |  |  |  |  |
|------------------------|--------------------------|--------------------------|--------------------------|--------------------------|--------------------------|--------------------------|--|--|--|--|
| Section Times          | 1:16.72 [9]<br>(0:14.24) | 1:02.48 [2]<br>(0:11.70) | 0:50.78 [3]<br>(0:12.14) | 0:38.64 [3]<br>(0:12.37) | 0:26.27 [8]<br>(0:12.73) | 0:13.54 [9]<br>(0:13.54) |  |  |  |  |
| Average Speed [km/h]   | 50.7                     | 62.0                     | 60.0                     | 59.6                     | 57.5                     | 53.1                     |  |  |  |  |
| Top Speed [km/h]       | 63.8                     | 63.9                     | 61.8                     | 61.8                     | 59.0                     | 56.1                     |  |  |  |  |
| Avg. Dist. to Rail [m] | 6.5                      | 2.4                      | 3.9                      | 4.3                      | 5.3                      | 5.4                      |  |  |  |  |
| Avg. Stride Freq. [Hz] | 2.4                      | 2.4                      | 2.4                      | 2.3                      | 2.3                      | 2.2                      |  |  |  |  |
| Avg. Stride Length [m] | 6.7                      | 7.3                      | 7.1                      | 7.1                      | 7.1                      | 6.8                      |  |  |  |  |