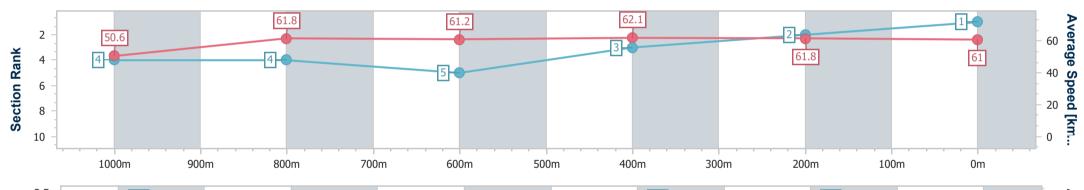

Race 1: RDO EQUIPMENT JOHN DEERE Class 4 Plate - 1200m 03 December 2022 - 17:04

Track Rating: Good 4, Weather: Overcast, Rail Position: +3m Entire Course

| Section                | Overall                  | 1000m                    | 800m                     | 600m                     | 400m                     | 200m                     |  |  |  |  |
|------------------------|--------------------------|--------------------------|--------------------------|--------------------------|--------------------------|--------------------------|--|--|--|--|
| Section Times          | 1:13.35 [1]<br>(0:14.26) | 0:59.09 [4]<br>(0:11.83) | 0:47.26 [4]<br>(0:11.94) | 0:35.32 [5]<br>(0:11.75) | 0:23.57 [3]<br>(0:11.79) | 0:11.78 [2]<br>(0:11.78) |  |  |  |  |
| Average Speed [km/h]   | 50.6                     | 61.8                     | 61.2                     | 62.1                     | 61.8                     | 61.0                     |  |  |  |  |
| Top Speed [km/h]       | 65.3                     | 63.9                     | 62.6                     | 63.9                     | 62.8                     | 63.0                     |  |  |  |  |
| Avg. Dist. to Rail [m] | 5.4                      | 4.0                      | 4.6                      | 2.5                      | 3.7                      | 2.3                      |  |  |  |  |
| Avg. Stride Freq. [Hz] | 2.4                      | 2.3                      | 2.3                      | 2.4                      | 2.4                      | 2.3                      |  |  |  |  |
| Avg. Stride Length [m] | 6.8                      | 7.4                      | 7.3                      | 7.3                      | 7.2                      | 7.2                      |  |  |  |  |