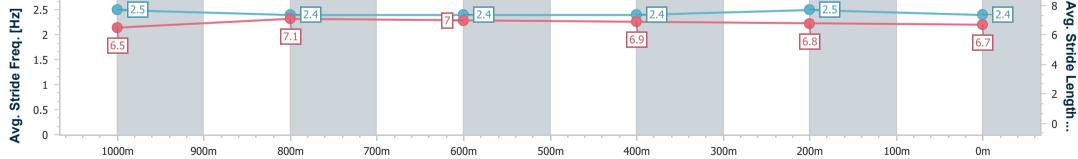

Race 1: RDO EQUIPMENT JOHN DEERE Class 4 Plate - 1200m 03 December 2022 - 17:04

Page 4/10

TRIPLESDATA

Track Rating: Good 4, Weather: Overcast, Rail Position: +3m Entire Course

data processed by

| Section                | Overall                  | 1000m                    | 800m                     | 600m                     | 400m                     | 200m                     |  |  |  |
|------------------------|--------------------------|--------------------------|--------------------------|--------------------------|--------------------------|--------------------------|--|--|--|
| Section Times          | 1:13.82 [3]<br>(0:14.25) | 0:59.57 [3]<br>(0:11.63) | 0:47.94 [2]<br>(0:11.86) | 0:36.08 [1]<br>(0:11.93) | 0:24.15 [1]<br>(0:11.86) | 0:12.29 [1]<br>(0:12.29) |  |  |  |
| Average Speed [km/h]   | 50.6                     | 61.9                     | 60.5                     | 60.3                     | 60.9                     | 58.5                     |  |  |  |
| Top Speed [km/h]       | 62.8                     | 62.7                     | 61.5                     | 60.9                     | 62.1                     | 61.0                     |  |  |  |
| Avg. Dist. to Rail [m] | 4.7                      | 0.5                      | 0.8                      | 0.3                      | 1.1                      | 3.0                      |  |  |  |
| Avg. Stride Freq. [Hz] | 2.5                      | 2.4                      | 2.4                      | 2.4                      | 2.5                      | 2.4                      |  |  |  |
| Avg. Stride Length [m] | 6.5                      | 7.1                      | 7.0                      | 6.9                      | 6.8                      | 6.7                      |  |  |  |