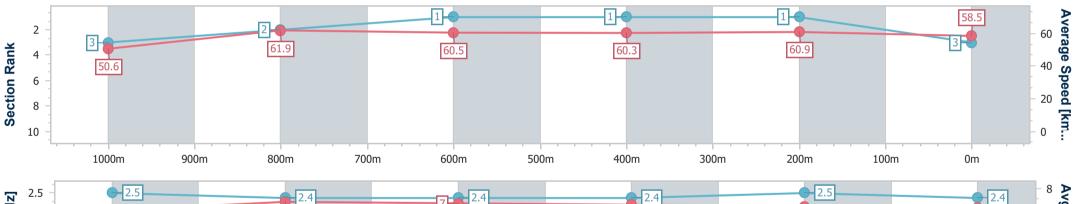

Race 1: RDO EQUIPMENT JOHN DEERE Class 4 Plate - 1200m 03 December 2022 - 17:04

Page 4/10

TRIPLESDATA

Track Rating: Good 4, Weather: Overcast, Rail Position: +3m Entire Course

data processed by

| Section                | Overall                  | 1000m                    | 800m                     | 600m                     | 400m                     | 200m                     |  |  |  |
|------------------------|--------------------------|--------------------------|--------------------------|--------------------------|--------------------------|--------------------------|--|--|--|
| Section Times          | 1:13.82 [3]<br>(0:14.25) | 0:59.57 [3]<br>(0:11.63) | 0:47.94 [2]<br>(0:11.86) | 0:36.08 [1]<br>(0:11.93) | 0:24.15 [1]<br>(0:11.86) | 0:12.29 [1]<br>(0:12.29) |  |  |  |
| Average Speed [km/h]   | 50.6                     | 61.9                     | 60.5                     | 60.3                     | 60.9                     | 58.5                     |  |  |  |
| Top Speed [km/h]       | 62.8                     | 62.7                     | 61.5                     | 60.9                     | 62.1                     | 61.0                     |  |  |  |
| Avg. Dist. to Rail [m] | 4.7                      | 0.5                      | 0.8                      | 0.3                      | 1.1                      | 3.0                      |  |  |  |
| Avg. Stride Freq. [Hz] | 2.5                      | 2.4                      | 2.4                      | 2.4                      | 2.5                      | 2.4                      |  |  |  |
| Avg. Stride Length [m] | 6.5                      | 7.1                      | 7.0                      | 6.9                      | 6.8                      | 6.7                      |  |  |  |