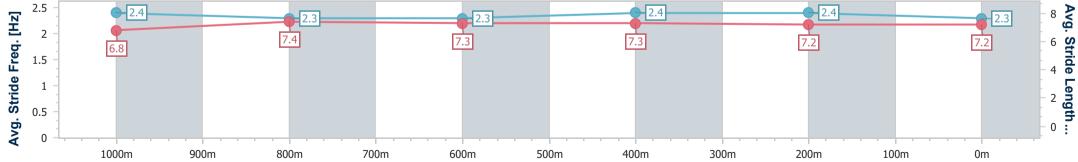

Race 1: RDO EQUIPMENT JOHN DEERE Class 4 Plate - 1200m 03 December 2022 - 17:04

Track Rating: Good 4, Weather: Overcast, Rail Position: +3m Entire Course

| Section                | Overall                  | 1000m                    | 800m                     | 600m                     | 400m                     | 200m                     |  |  |  |  |
|------------------------|--------------------------|--------------------------|--------------------------|--------------------------|--------------------------|--------------------------|--|--|--|--|
| Section Times          | 1:13.35 [1]<br>(0:14.26) | 0:59.09 [4]<br>(0:11.83) | 0:47.26 [4]<br>(0:11.94) | 0:35.32 [5]<br>(0:11.75) | 0:23.57 [3]<br>(0:11.79) | 0:11.78 [2]<br>(0:11.78) |  |  |  |  |
| Average Speed [km/h]   | 50.6                     | 61.8                     | 61.2                     | 62.1                     | 61.8                     | 61.0                     |  |  |  |  |
| Top Speed [km/h]       | 65.3                     | 63.9                     | 62.6                     | 63.9                     | 62.8                     | 63.0                     |  |  |  |  |
| Avg. Dist. to Rail [m] | 5.4                      | 4.0                      | 4.6                      | 2.5                      | 3.7                      | 2.3                      |  |  |  |  |
| Avg. Stride Freq. [Hz] | 2.4                      | 2.3                      | 2.3                      | 2.4                      | 2.4                      | 2.3                      |  |  |  |  |
| Avg. Stride Length [m] | 6.8                      | 7.4                      | 7.3                      | 7.3                      | 7.2                      | 7.2                      |  |  |  |  |