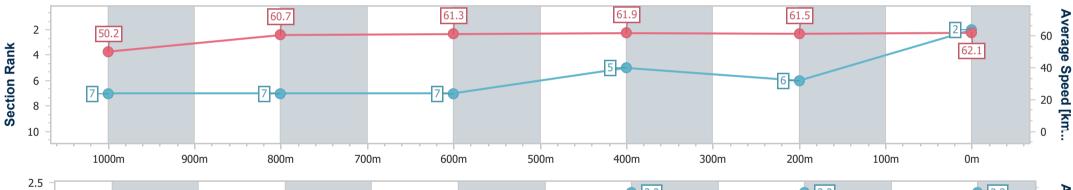

Race 1: RDO EQUIPMENT JOHN DEERE Class 4 Plate - 1200m 03 December 2022 - 17:04

Track Rating: Good 4, Weather: Overcast, Rail Position: +3m Entire Course

| Section                | Overall                  | 1000m                    | 800m                     | 600m                     | 400m                     | 200m                     |  |  |  |  |
|------------------------|--------------------------|--------------------------|--------------------------|--------------------------|--------------------------|--------------------------|--|--|--|--|
| Section Times          | 1:13.52 [2]<br>(0:14.43) | 0:59.09 [7]<br>(0:11.97) | 0:47.12 [7]<br>(0:11.86) | 0:35.26 [7]<br>(0:11.82) | 0:23.44 [5]<br>(0:11.86) | 0:11.58 [6]<br>(0:11.58) |  |  |  |  |
| Average Speed [km/h]   | 50.2                     | 60.7                     | 61.3                     | 61.9                     | 61.5                     | 62.1                     |  |  |  |  |
| Top Speed [km/h]       | 65.2                     | 63.0                     | 62.7                     | 63.0                     | 62.1                     | 62.5                     |  |  |  |  |
| Avg. Dist. to Rail [m] | 3.3                      | 2.1                      | 3.0                      | 3.1                      | 4.4                      | 6.3                      |  |  |  |  |
| Avg. Stride Freq. [Hz] | 2.2                      | 2.2                      | 2.2                      | 2.3                      | 2.3                      | 2.3                      |  |  |  |  |
| Avg. Stride Length [m] | 7.1                      | 7.5                      | 7.6                      | 7.6                      | 7.5                      | 7.3                      |  |  |  |  |