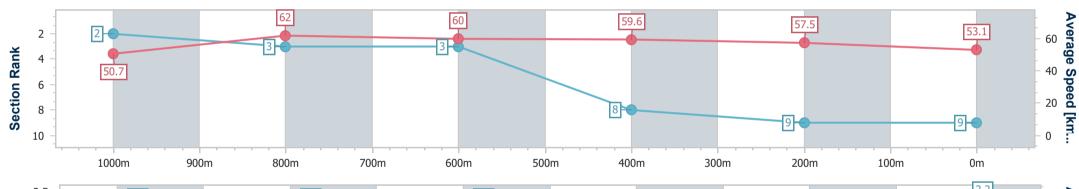

Race 1: RDO EQUIPMENT JOHN DEERE Class 4 Plate - 1200m 03 December 2022 - 17:04

Track Rating: Good 4, Weather: Overcast, Rail Position: +3m Entire Course

| Section                | Overall                  | 1000m                    | 800m                     | 600m                     | 400m                     | 200m                     |  |  |  |  |
|------------------------|--------------------------|--------------------------|--------------------------|--------------------------|--------------------------|--------------------------|--|--|--|--|
| Section Times          | 1:16.72 [9]<br>(0:14.24) | 1:02.48 [2]<br>(0:11.70) | 0:50.78 [3]<br>(0:12.14) | 0:38.64 [3]<br>(0:12.37) | 0:26.27 [8]<br>(0:12.73) | 0:13.54 [9]<br>(0:13.54) |  |  |  |  |
| Average Speed [km/h]   | 50.7                     | 62.0                     | 60.0                     | 59.6                     | 57.5                     | 53.1                     |  |  |  |  |
| Top Speed [km/h]       | 63.8                     | 63.9                     | 61.8                     | 61.8                     | 59.0                     | 56.1                     |  |  |  |  |
| Avg. Dist. to Rail [m] | 6.5                      | 2.4                      | 3.9                      | 4.3                      | 5.3                      | 5.4                      |  |  |  |  |
| Avg. Stride Freq. [Hz] | 2.4                      | 2.4                      | 2.4                      | 2.3                      | 2.3                      | 2.2                      |  |  |  |  |
| Avg. Stride Length [m] | 6.7                      | 7.3                      | 7.1                      | 7.1                      | 7.1                      | 6.8                      |  |  |  |  |