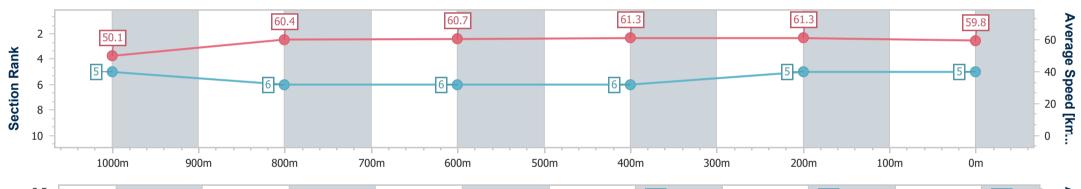

RACING

Report Created: Sat 3 December 2022 20:58 GMT+10

[] Ranking at each section and finish

-:--- No data available at this section

NA No data available

Page 5/10

| Horse/Jockey Name              | Gaius          |
|--------------------------------|----------------|
| Final Rank                     | 5              |
| Fastest Section Time (Section) | 0:11.83 (400m) |
| Top Speed [km/h] (Section)     | 65.1 (Overall) |
| Race State                     | Finished       |

Race 1: RDO EQUIPMENT JOHN DEERE Class 4 Plate - 1200m

03 December 2022 - 17:04 Track Rating: Good 4, Weather: Overcast, Rail Position: +3m Entire Course

| Section                | Overall                  | 1000m                    | 800m                     | 600m                     | 400m                     | 200m                     |  |  |  |  |
|------------------------|--------------------------|--------------------------|--------------------------|--------------------------|--------------------------|--------------------------|--|--|--|--|
| Section Times          | 1:13.99 [5]<br>(0:14.36) | 0:59.63 [5]<br>(0:11.99) | 0:47.64 [6]<br>(0:11.93) | 0:35.71 [6]<br>(0:11.87) | 0:23.84 [6]<br>(0:11.83) | 0:12.01 [5]<br>(0:12.01) |  |  |  |  |
| Average Speed [km/h]   | 50.1                     | 60.4                     | 60.7                     | 61.3                     | 61.3                     | 59.8                     |  |  |  |  |
| Top Speed [km/h]       | 65.1                     | 62.2                     | 61.8                     | 62.1                     | 62.0                     | 61.1                     |  |  |  |  |
| Avg. Dist. to Rail [m] | 1.1                      | 0.7                      | 2.1                      | 2.1                      | 2.1                      | 5.5                      |  |  |  |  |
| Avg. Stride Freq. [Hz] | 2.3                      | 2.3                      | 2.3                      | 2.4                      | 2.4                      | 2.4                      |  |  |  |  |
| Avg. Stride Length [m] | 7.0                      | 7.4                      | 7.4                      | 7.2                      | 7.1                      | 6.9                      |  |  |  |  |