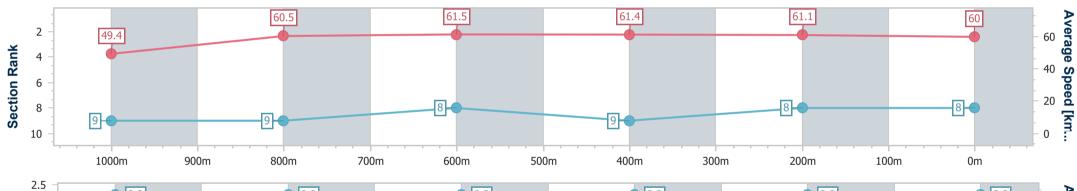

Race 1: RDO EQUIPMENT JOHN DEERE Class 4 Plate - 1200m 03 December 2022 - 17:04

Track Rating: Good 4, Weather: Overcast, Rail Position: +3m Entire Course

| Section                | Overall                  | 1000m                    | 800m                     | 600m                     | 400m                     | 200m                     |  |  |  |  |
|------------------------|--------------------------|--------------------------|--------------------------|--------------------------|--------------------------|--------------------------|--|--|--|--|
| Section Times          | 1:14.23 [8]<br>(0:14.59) | 0:59.64 [9]<br>(0:12.04) | 0:47.60 [9]<br>(0:11.82) | 0:35.78 [8]<br>(0:11.91) | 0:23.87 [9]<br>(0:11.90) | 0:11.97 [8]<br>(0:11.97) |  |  |  |  |
| Average Speed [km/h]   | 49.4                     | 60.5                     | 61.5                     | 61.4                     | 61.1                     | 60.0                     |  |  |  |  |
| Top Speed [km/h]       | 64.0                     | 62.8                     | 62.9                     | 62.6                     | 62.0                     | 62.6                     |  |  |  |  |
| Avg. Dist. to Rail [m] | 4.9                      | 3.3                      | 2.9                      | 2.8                      | 3.8                      | 9.3                      |  |  |  |  |
| Avg. Stride Freq. [Hz] | 2.3                      | 2.3                      | 2.3                      | 2.3                      | 2.3                      | 2.3                      |  |  |  |  |
| Avg. Stride Length [m] | 6.9                      | 7.4                      | 7.6                      | 7.4                      | 7.4                      | 7.3                      |  |  |  |  |