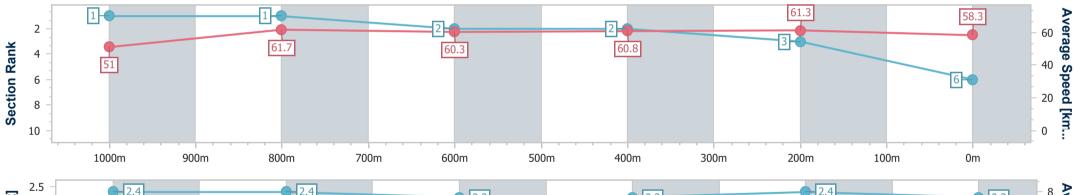

RACING

Report Created: Sat 3 December 2022 20:58 GMT+10

[] Ranking at each section and finish

-:--- No data available at this section

NA No data available

Page 6/10

| Forever Volo    |
|-----------------|
| 6               |
| 0:11.69 (1000m) |
| 63.2 (400m)     |
| Finished        |
|                 |

Race 1: RDO EQUIPMENT JOHN DEERE Class 4 Plate - 1200m

03 December 2022 - 17:04 Track Rating: Good 4, Weather: Overcast, Rail Position: +3m Entire Course

| Section                | Overall                  | 1000m                    | 800m                     | 600m                     | 400m                     | 200m                     |  |  |  |  |
|------------------------|--------------------------|--------------------------|--------------------------|--------------------------|--------------------------|--------------------------|--|--|--|--|
| Section Times          | 1:14.00 [6]<br>(0:14.11) | 0:59.89 [1]<br>(0:11.69) | 0:48.20 [1]<br>(0:12.01) | 0:36.19 [2]<br>(0:12.05) | 0:24.14 [2]<br>(0:11.81) | 0:12.33 [3]<br>(0:12.33) |  |  |  |  |
| Average Speed [km/h]   | 51.0                     | 61.7                     | 60.3                     | 60.8                     | 61.3                     | 58.3                     |  |  |  |  |
| Top Speed [km/h]       | 62.9                     | 62.8                     | 61.2                     | 62.4                     | 63.2                     | 60.8                     |  |  |  |  |
| Avg. Dist. to Rail [m] | 0.9                      | 0.4                      | 2.2                      | 3.0                      | 2.3                      | 3.1                      |  |  |  |  |
| Avg. Stride Freq. [Hz] | 2.4                      | 2.4                      | 2.3                      | 2.3                      | 2.4                      | 2.3                      |  |  |  |  |
| Avg. Stride Length [m] | 6.9                      | 7.3                      | 7.2                      | 7.2                      | 7.2                      | 7.1                      |  |  |  |  |